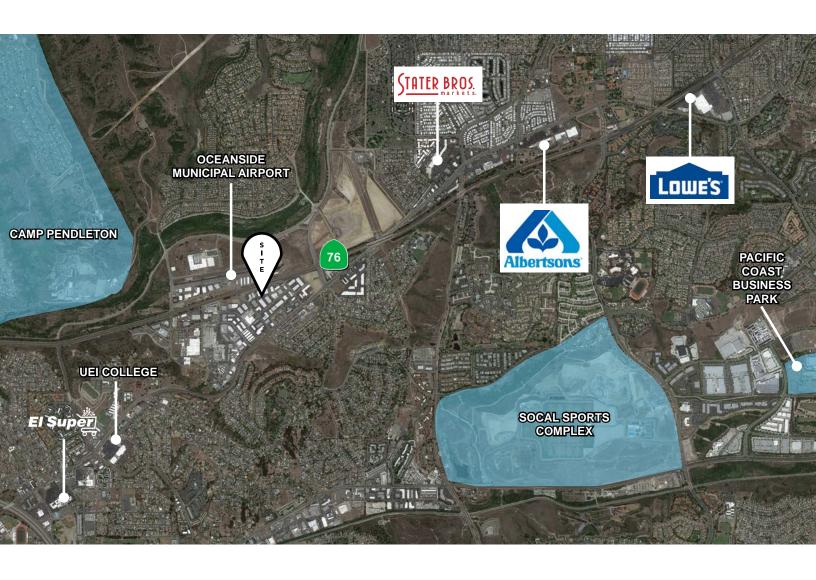

# 3225 Roymar Road

Oceanside, California

FOR LEASE. INDUSTRIAL WAREHOUSE SPACE