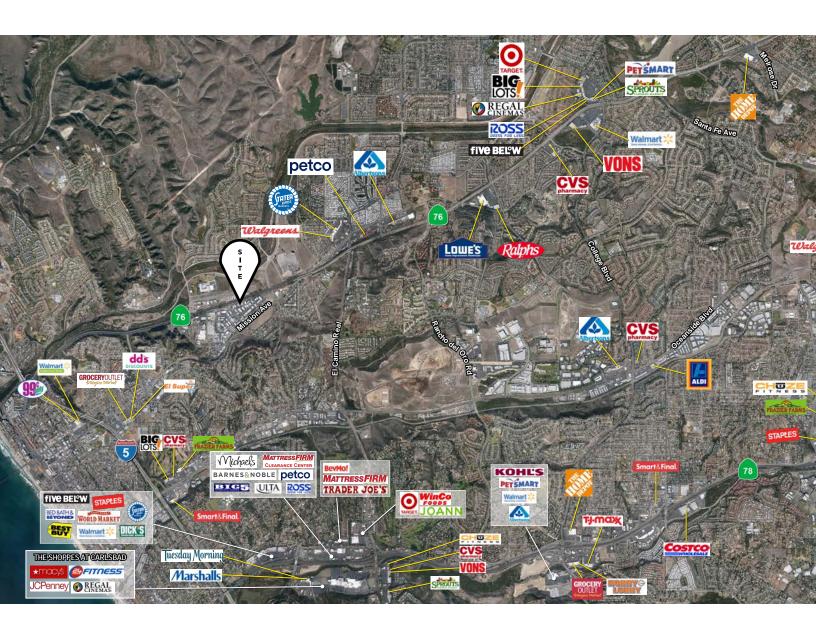

# 3225 Roymar Road

Oceanside, California

FOR LEASE. INDUSTRIAL WAREHOUSE SPACE