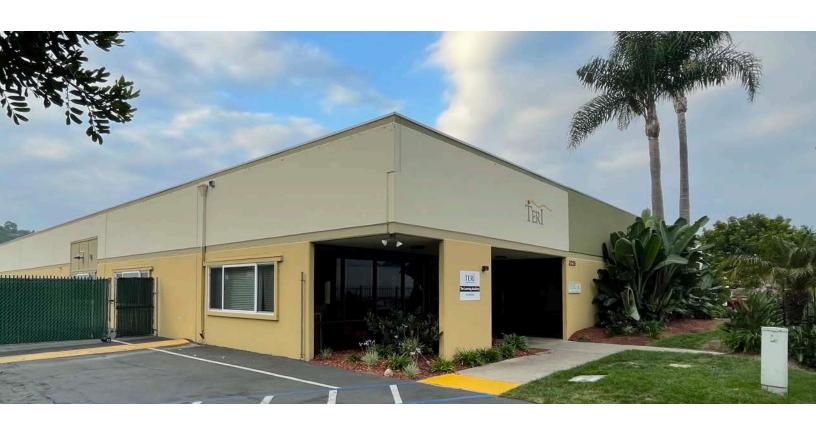

# 3225 Roymar Road

Oceanside, California

FOR LEASE. INDUSTRIAL WAREHOUSE SPACE

### **Property Features.**

- + 14,500 SF building on .7 AC of land.
- + Extremely visible from the 76 fwy
- + ± 15' ceiling heights
- + Easily accessible from 5 Fwy & 76 Fwy
- + Additional fenced outdoor area
- + Potential to add roll-up doors
- + Fully built out preschool or office space