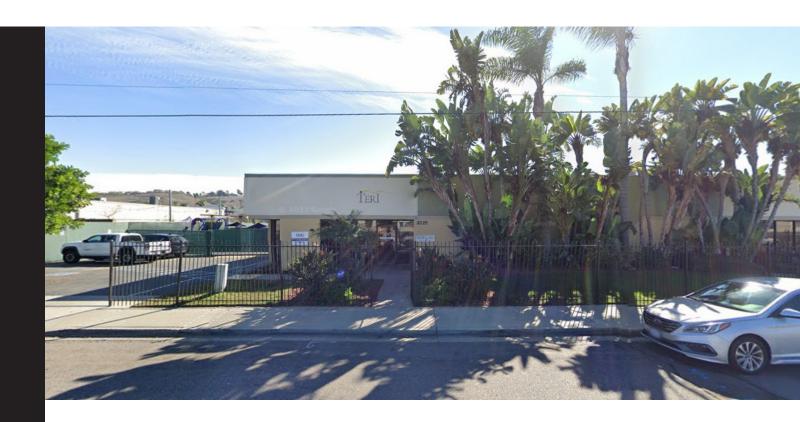

# 3225 Roymar Road

Oceanside, California

FOR LEASE. INDUSTRIAL WAREHOUSE SPACE

### **Property Features.**

- + 14,500 SF building on .7 AC of land.
- + Extremely visible from the 76 fwy
- + ± 15' ceiling heights
- + Easily accessible from 5 Fwy & 76 Fwy
- + Additional fenced outdoor area
- + Potential to add roll-up doors
- + Fully built out preschool or office space