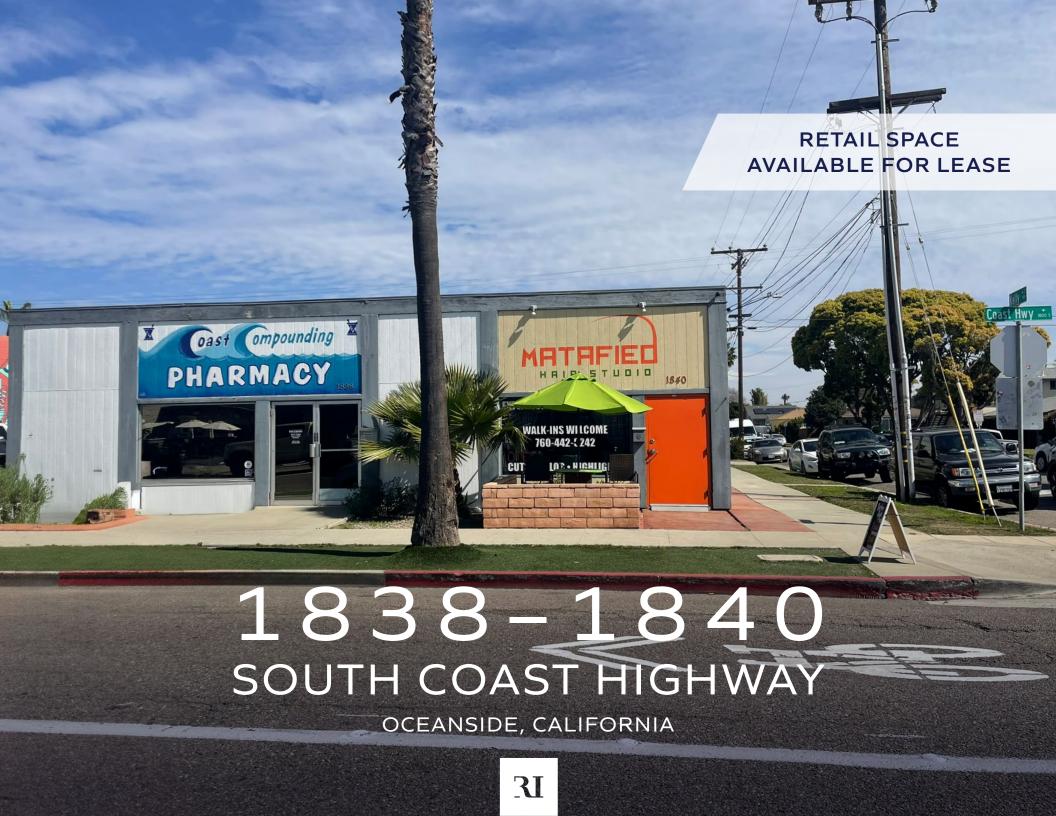

## PROPERTY HIGHLIGHTS

- ±2,500 SF Coastal retail space available in South Oceanside
- Available June 1, 2025
- Onsite parking and frontage to S. Coast Highway
- Close proximity to the new Freeman Collective development, which includes HomeState, Corner Pizza, Blackmarket Bakery, Artifex Brewing, Little Fox Ice Cream, and Tanner's Prime Burgers