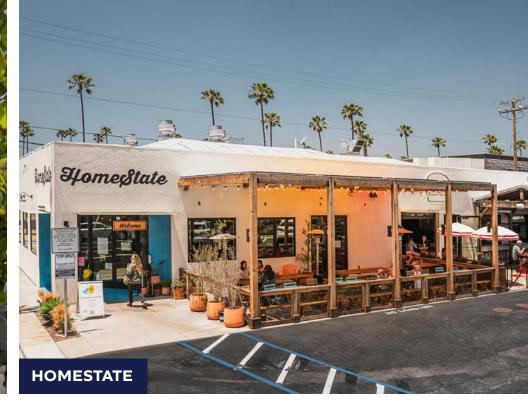

## PROPERTY HIGHLIGHTS

- ±2,500 SF Coastal retail space available in South Oceanside
- Available June 1, 2025
- Onsite parking and frontage to S. Coast Highway
- Close proximity to the new Freeman Collective development, which includes HomeState, Corner Pizza, Blackmarket Bakery, Artifex Brewing, Little Fox Ice Cream, and Tanner's Prime Burgers

# SOUTH OCEANSIDE NEIGHBORS