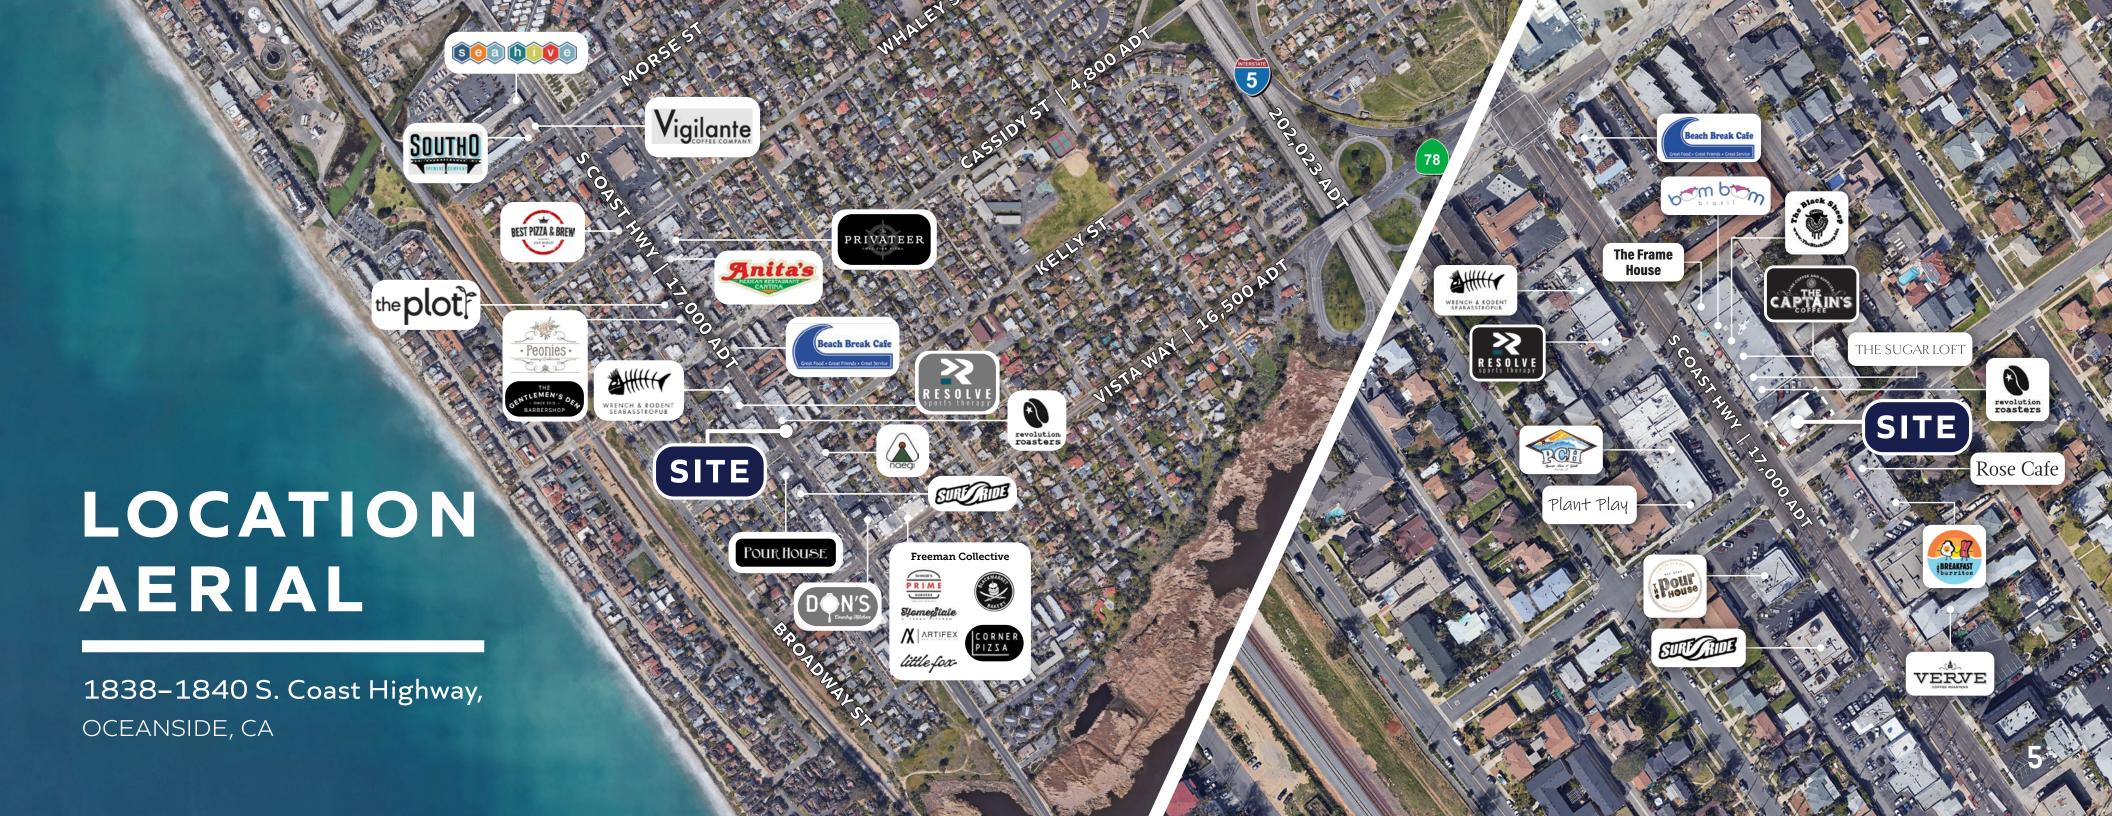

## OCEANSIDE AERIAL

**1838–1840 S. Coast Highway,** OCEANSIDE, CA

# SOUTH OCEANSIDE NEIGHBORS