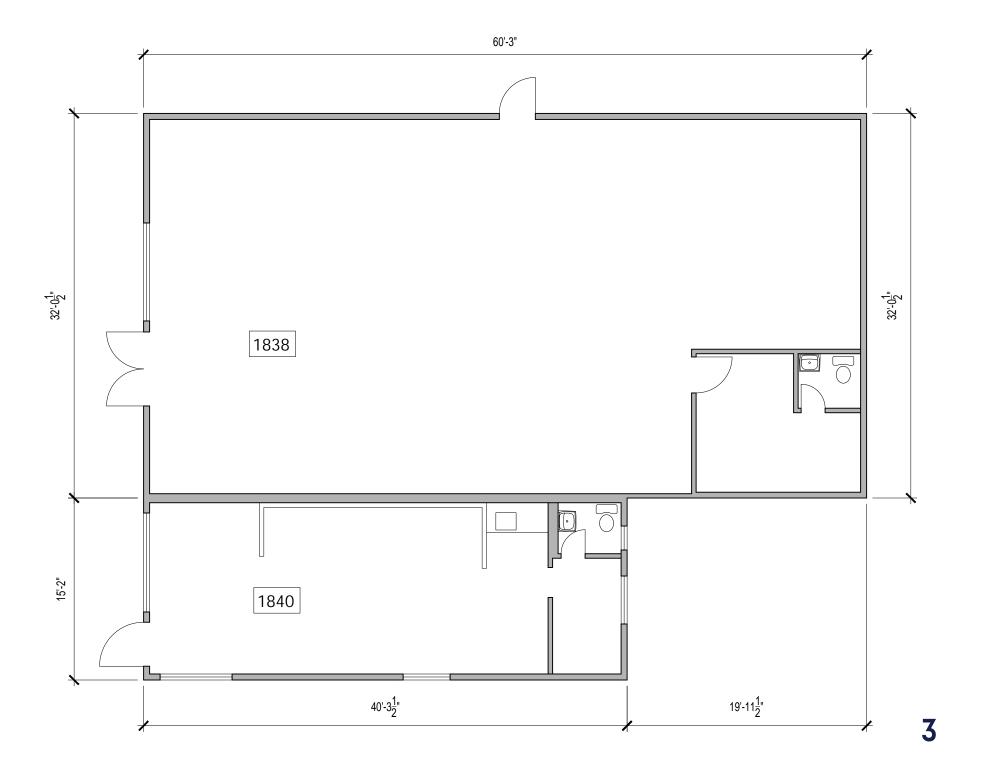

| Gross Leasable Area |       |  |  |
|---------------------|-------|--|--|
| Suite               | SF    |  |  |
| 1838                | 1,931 |  |  |
| 1840                | 611   |  |  |
| Total               | 2,542 |  |  |