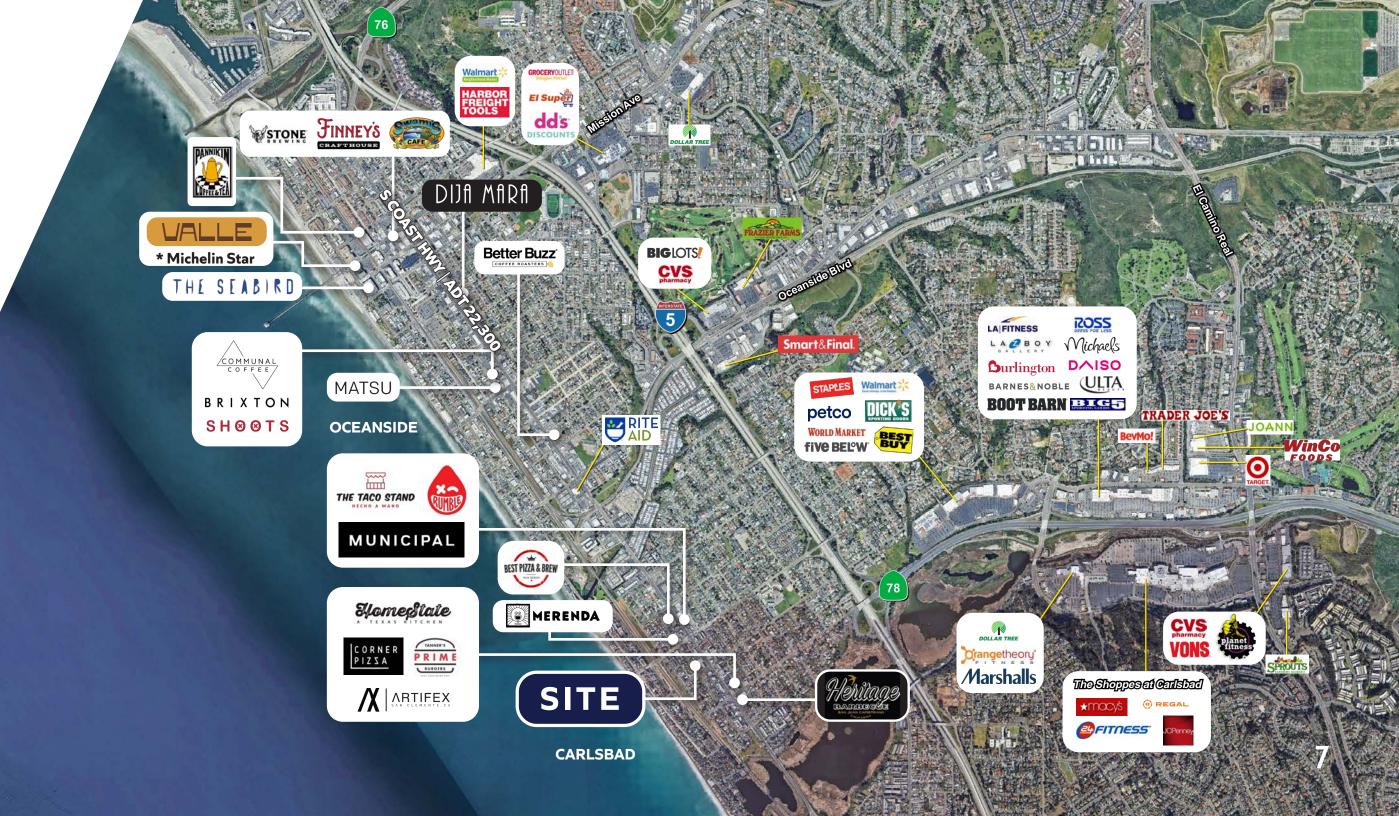

## PROPERTY HIGHLIGHTS

- ±2,500 SF Coastal retail space available in South Oceanside
- Available June 1, 2025
- Onsite parking and frontage to S. Coast Highway
- Close proximity to the new Freeman Collective development, which includes HomeState, Corner Pizza, Blackmarket Bakery, Artifex Brewing, Little Fox Ice Cream, and Tanner's Prime Burgers

| Gross Leasable Area |       |  |  |
|---------------------|-------|--|--|
| Suite               | SF    |  |  |
| 1838                | 1,931 |  |  |
| 1840                | 611   |  |  |
| Total               | 2,542 |  |  |





## OCEANSIDE AERIAL

**1838–1840 S. Coast Highway,** OCEANSIDE, CA



# THE LOCATION













# SOUTH OCEANSIDE NEIGHBORS

















### **DEMOGRAPHICS**

1838-1840 S. Coast Highway // OCEANSIDE, CA

|                          | 1-mile<br>radius | 3-mile<br>radius | 5-mile<br>radius |
|--------------------------|------------------|------------------|------------------|
| Population               | 14,474           | 68,734           | 151,827          |
| Households               | 6,397            | 28,144           | 58,961           |
| Daytime Population       | 12,357           | 67,748           | 137,992          |
| Average Household Income | \$122,799        | \$117,976        | \$126,420        |
| Median Age               | 39.3             | 37.3             | 37.8             |



### **CONNOR STEVENS**

858.369.6458 cstevens@retaili