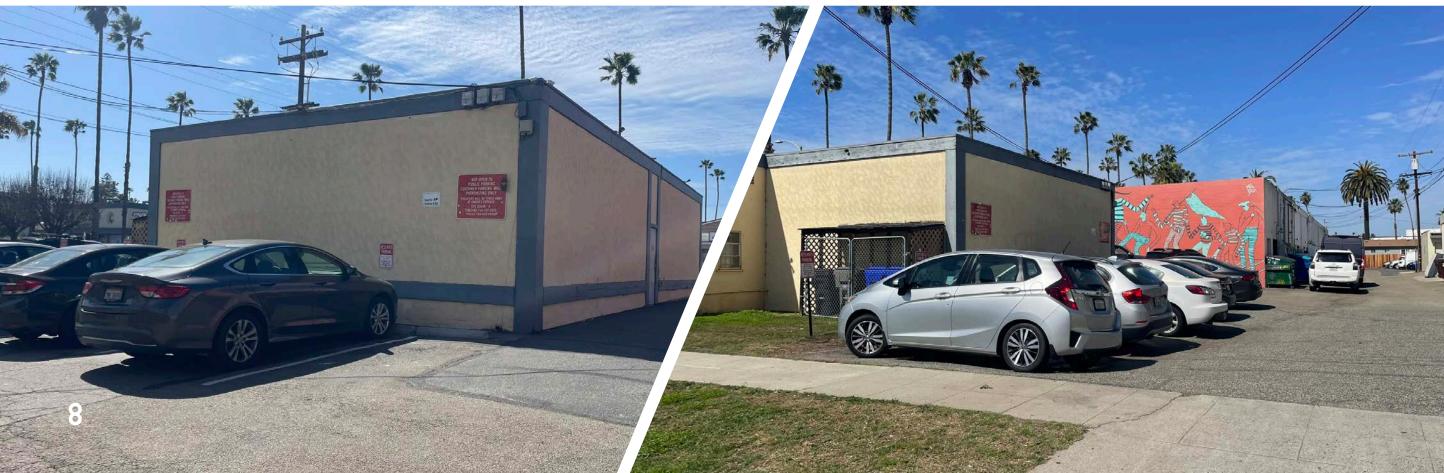

## PROPERTY HIGHLIGHTS

- ±2,500 SF Coastal retail space available in South Oceanside
- Available June 1, 2025
- Onsite parking and frontage to S. Coast Highway
- Close proximity to the new Freeman Collective development, which includes HomeState, Corner Pizza, Blackmarket Bakery, Artifex Brewing, Little Fox Ice Cream, and Tanner's Prime Burgers

| Gross Leasable Area |       |  |  |
|---------------------|-------|--|--|
| Suite               | SF    |  |  |
| 1838                | 1,931 |  |  |
| 1840                | 611   |  |  |
| Total               | 2,542 |  |  |