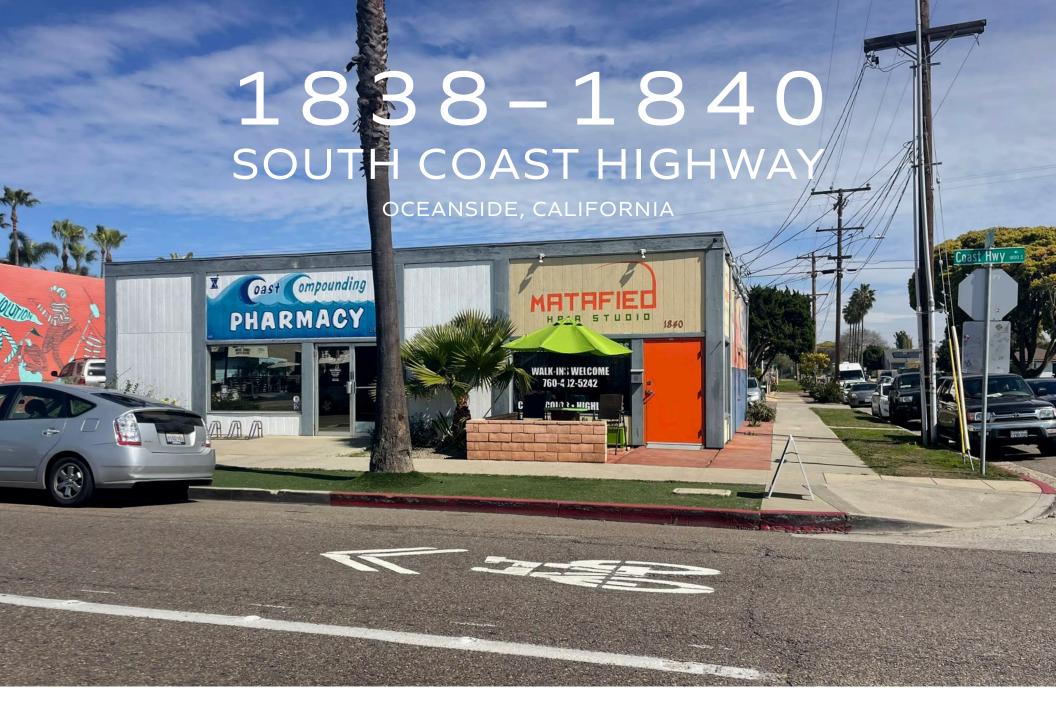

## PROPERTY HIGHLIGHTS

- ±2,500 SF Coastal retail space available in South Oceanside
- Available June 1, 2025
- Onsite parking and frontage to S. Coast Highway
- Close proximity to the new Freeman Collective development, which includes HomeState, Corner Pizza, Blackmarket Bakery, Artifex Brewing, Little Fox Ice Cream, and Tanner's Prime Burgers

| Gross Leasable Area |       |  |  |
|---------------------|-------|--|--|
| Suite               | SF    |  |  |
| 1838                | 1,931 |  |  |
| 1840                | 611   |  |  |
| Total               | 2,542 |  |  |