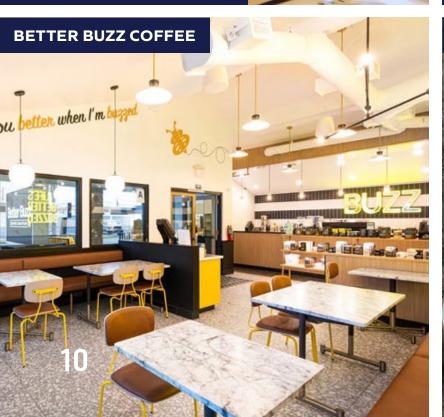

## PROPERTY HIGHLIGHTS

- ±2,500 SF Coastal retail space available in South Oceanside
- Available June 1, 2025
- Onsite parking and frontage to S. Coast Highway
- Close proximity to the new Freeman Collective development, which includes HomeState, Corner Pizza, Blackmarket Bakery, Artifex Brewing, Little Fox Ice Cream, and Tanner's Prime Burgers

| Gross Leasable Area |       |  |  |
|---------------------|-------|--|--|
| Suite               | SF    |  |  |
| 1838                | 1,931 |  |  |
| 1840                | 611   |  |  |
| Total               | 2,542 |  |  |





## OCEANSIDE AERIAL

**1838–1840 S. Coast Highway,** OCEANSIDE, CA



# THE LOCATION













# SOUTH OCEANSIDE NEIGHBORS

















### **DEMOGRAPHICS**

1838-1840 S. Coast Highway // OCEANSIDE, CA

|                          | 1-mile<br>radius | 3-mile<br>radius | 5-mile<br>radius |
|--------------------------|------------------|------------------|------------------|
| Population               | 14,474           | 68,734           | 151,827          |
| Households               | 6,397            | 28,144           | 58,961           |
| Daytime Population       | 12,357           | 67,748           | 137,992          |
| Average Household Income | \$122,799        | \$117,976        | \$126,420        |
| Median Age               | 39.3             | 37.3             | 37.8             |



### **CONNOR STEVENS**

858.369.6458 cstevens@retailinsite.net

#### **JACK AVARELLO**

858.257.3484 javarello@r