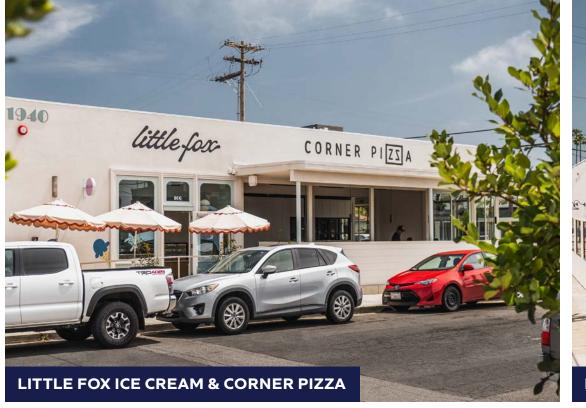

## PROPERTY HIGHLIGHTS

- ±2,500 SF Coastal retail space available in South Oceanside
- Available June 1, 2025
- Onsite parking and frontage to S. Coast Highway
- Close proximity to the new Freeman Collective development, which includes HomeState, Corner Pizza, Blackmarket Bakery, Artifex Brewing, Little Fox Ice Cream, and Tanner's Prime Burgers

# SOUTH OCEANSIDE NEIGHBORS