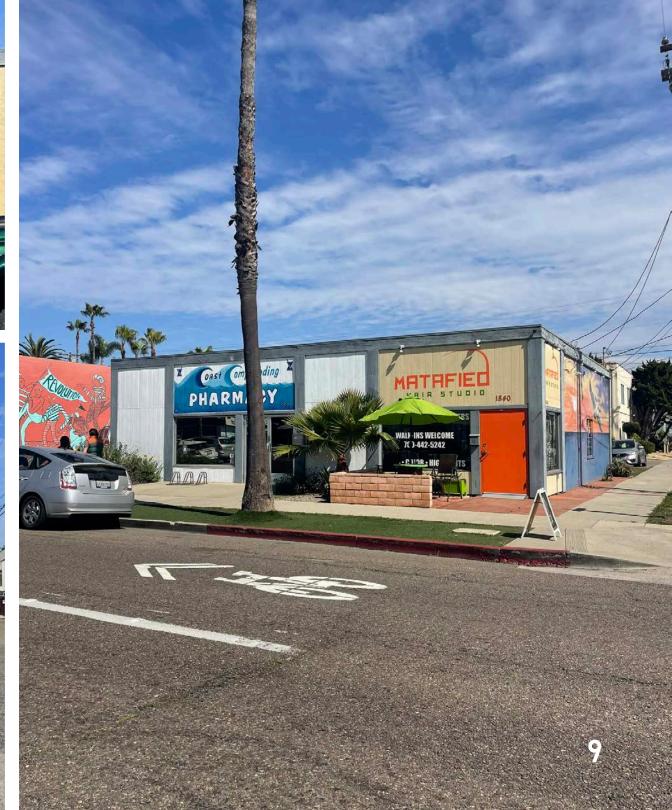

## PROPERTY HIGHLIGHTS

- ±2,500 SF Coastal retail space available in South Oceanside
- Available June 1, 2025
- Onsite parking and frontage to S. Coast Highway
- Close proximity to the new Freeman Collective development, which includes HomeState, Corner Pizza, Blackmarket Bakery, Artifex Brewing, Little Fox Ice Cream, and Tanner's Prime Burgers

| Gross Leasable Area |       |  |  |
|---------------------|-------|--|--|
| Suite               | SF    |  |  |
| 1838                | 1,931 |  |  |
| 1840                | 611   |  |  |
| Total               | 2,542 |  |  |