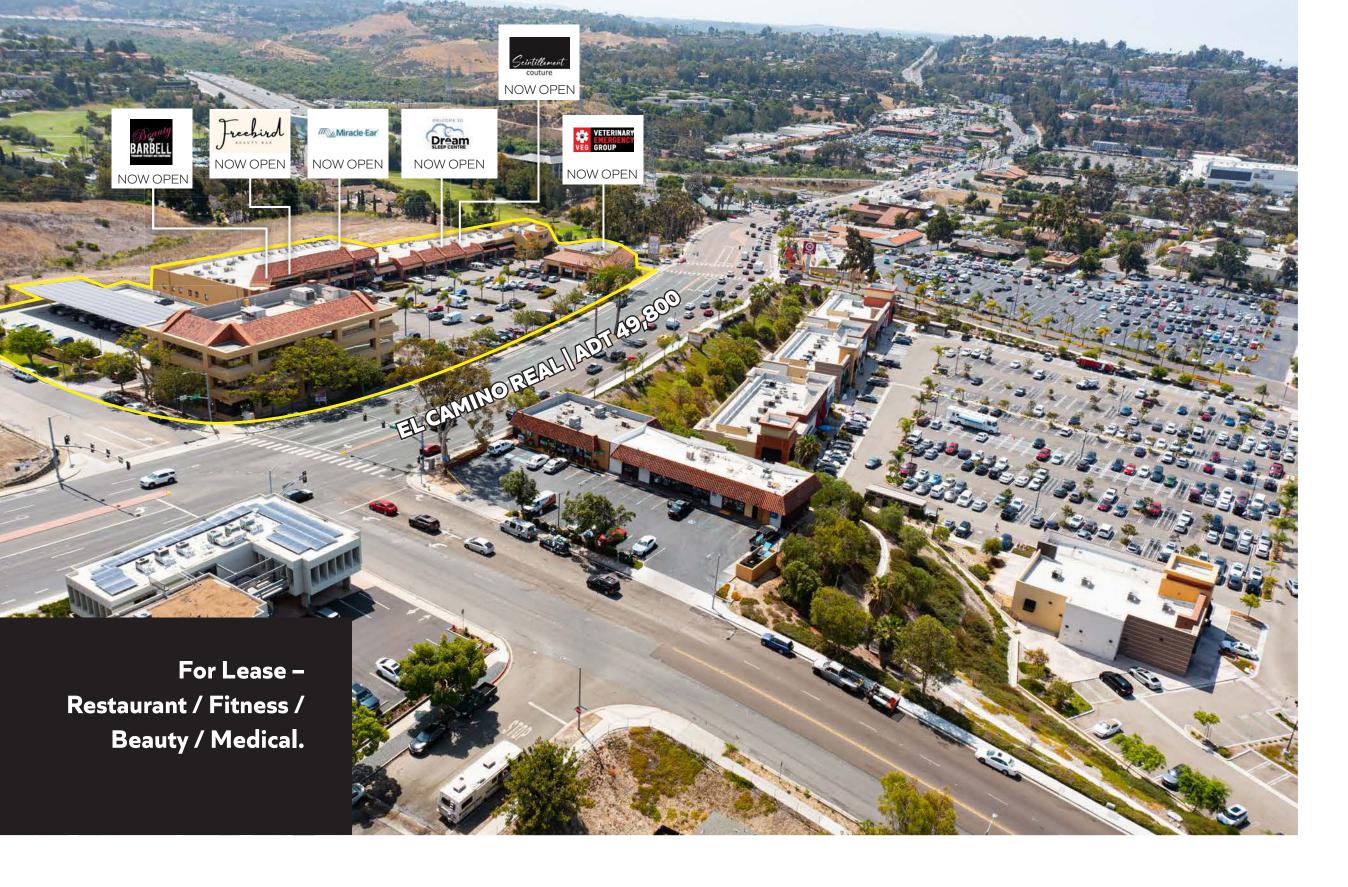

#### PROPERTY HIGHLIGHTS

- ± 47,000 SF shopping center located at highly trafficked intersection of El Camino Real and Vista Way (over 70,000 ADT)
- Easy access to Hwy 78 and nearby major retailers such as Target, Trader Joe's, and Walmart
  - Offers access from two signalized intersections and abundant surface parking
- Incredible visibility to one of the premier retail corridors in North County San Diego

### Aerial Map.

The Neighborhood.