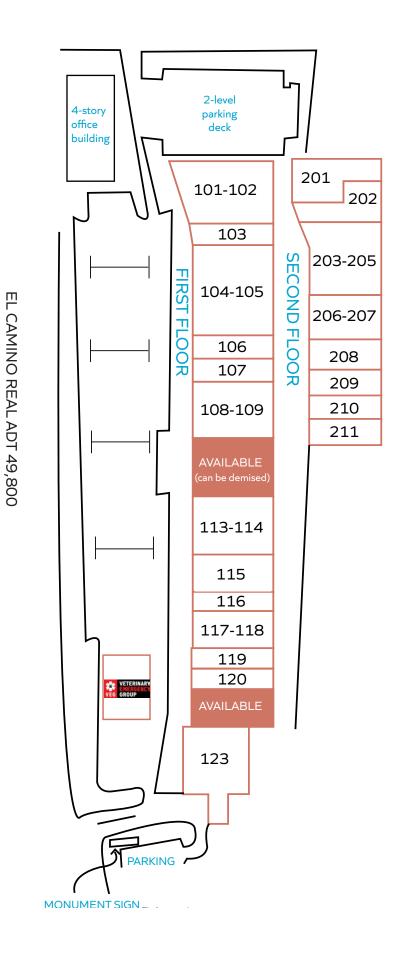

#### Site Plan.

| SUITE      | TENANT                        | SF                     |
|------------|-------------------------------|------------------------|
| 101—102    | Booty By Barbells             | 3,802                  |
| 103        | E-Cigarettes                  | 1,000                  |
| 104—105    | Rookies Sports Bar            | 3,780                  |
| 106        | Miracle Ear                   | 945                    |
| 107        | Crystal Rose Nail             | 945                    |
| 108—109    | Korean BBQ                    | 1,874                  |
| 110—112    | AVAILABLE                     | 2,835 — Can be demised |
| 113—114    | Salon Centric                 | 2,805                  |
| 115        | Scintillement Couture         | 1,575                  |
| 116        | Dream Sleep                   | 1,260                  |
| 117—118    | Weight Loss Center            | 1,890                  |
| 119        | I Love Threading              | 945                    |
| 120        | Dippity-Dog                   | 975                    |
| 121—122    | AVAILABLE - Dental Suite      | 1,955                  |
| 123        | Teri Cafe                     | 3,115                  |
| 201        | Foot Reflexology              | 1,924                  |
| 202        | Freebird Beauty Bar           | 1,815                  |
| 203—205    | Impact Pilates                | 2,872                  |
| 206—207    | Nemeth Consulting             | 1,890                  |
| 208        | Primal Graphics               | 945                    |
| 209        | All Access Insurance Services | 945                    |
| 210        | Supreme Sports Nutrition      | 945                    |
| 211        | R & R Medical Staffing        | 945                    |
| Building 1 | VEG                           | 5,075                  |