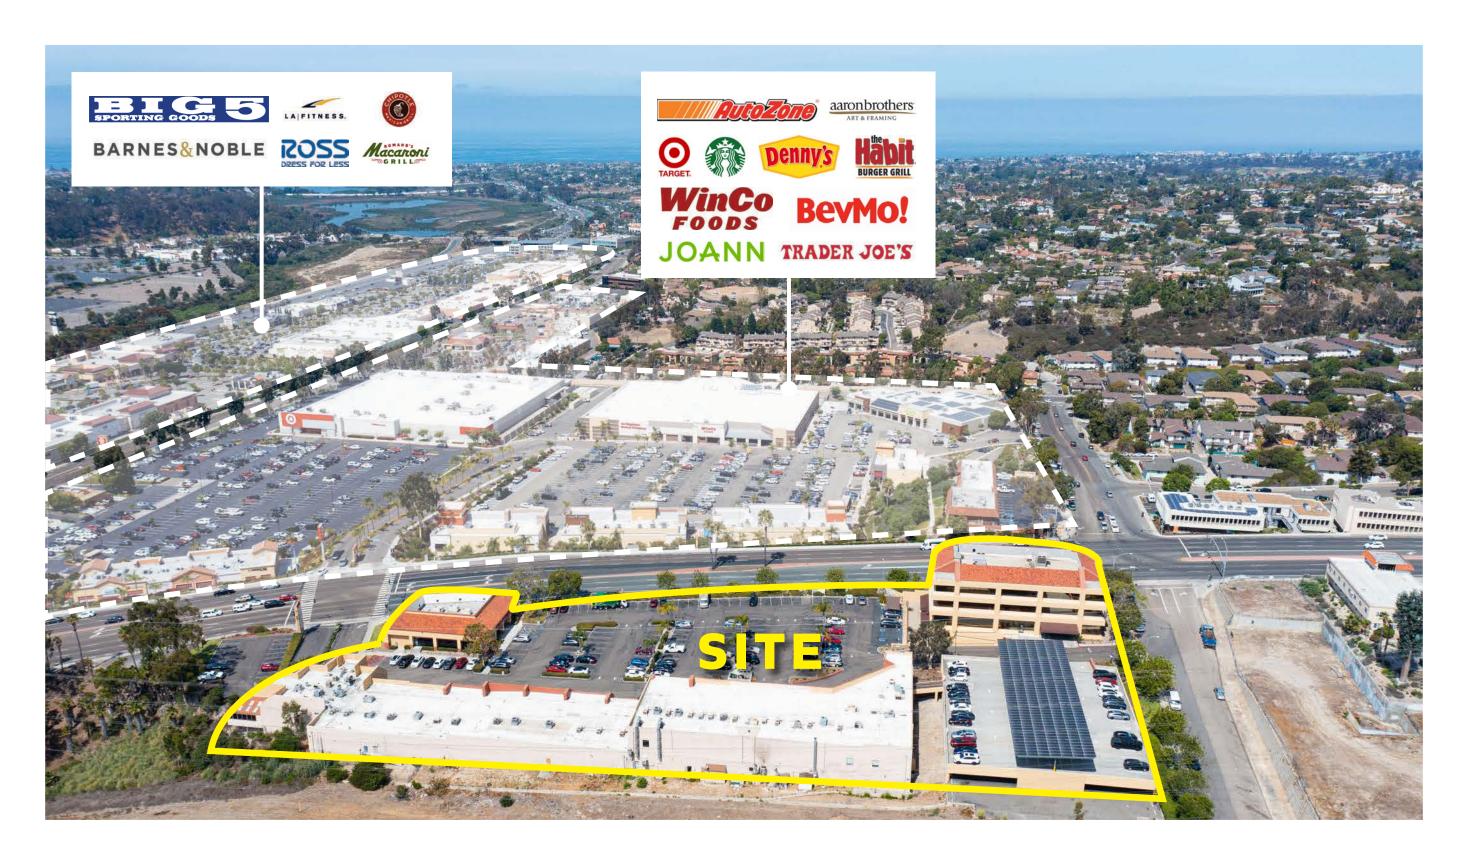

#### PROPERTY HIGHLIGHTS

- ± 47,000 SF shopping center located at highly trafficked intersection of El Camino Real and Vista Way (over 70,000 ADT)
- Easy access to Hwy 78 and nearby major retailers such as Target, Trader Joe's, and Walmart
  - Offers access from two signalized intersections and abundant surface parking
- Incredible visibility to one of the premier retail corridors in North County San Diego

### Aerial Map.

The Neighborhood.