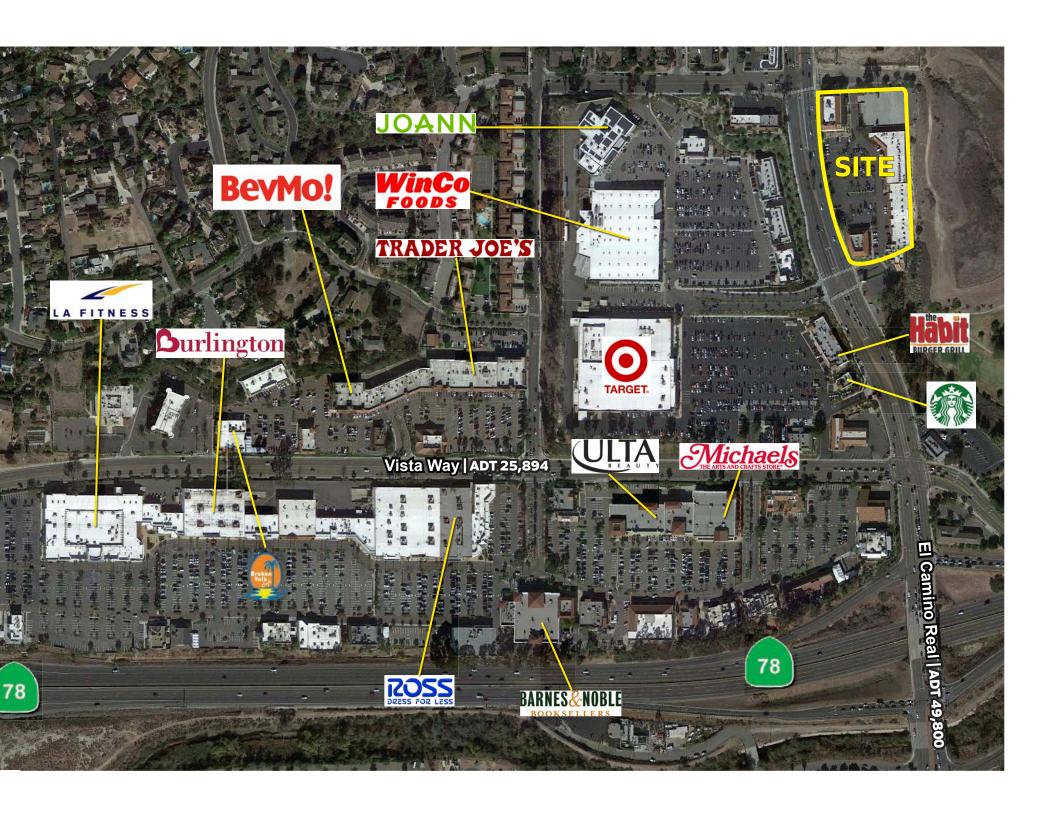

$\mathbf{R}$ 



# North County **Place**

**Jack Avarello Connor Stevens** javarello@retailinsite.net 858.257.3484 858.369.6458 cstevens@retailinsite.net

# **About North County Place.**



#### PROPERTY HIGHLIGHTS

- ± 47,000 SF shopping center located at highly trafficked intersection of El Camino Real and Vista Way (over 70,000 ADT)
- Easy access to Hwy 78 and nearby major retailers such as Target, Trader Joe's, and Walmart
  - Offers access from two signalized intersections and abundant surface parking
- Incredible visibility to one of the premier retail corridors in North County San Diego

#### DEMOGRAPHICS

|                       | 1 mile    | 3 mile    | 5 mile    |
|-----------------------|-----------|-----------|-----------|
| Total Population      | 9,920     | 129,384   | 263,312   |
| Avg. Household Income | \$102,324 | \$103,238 | \$104,496 |
| Median Age            | 37.8      | 38.0      | 36.7      |

#### Site Plan.

| SUITE      | TENANT