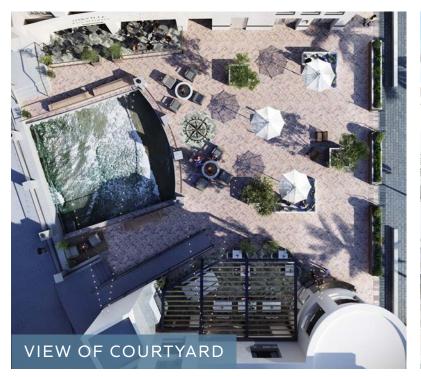

pportunities situated among luxury residential
  and office space in the heart of the Newport Beach Peninsula
  - Restaurant/Retail co-tenants include Buona Forchetta, Rumble
    Boxing, Shorebird, Legend Coastal, and SweatHouz
  - Upgraded façade and large patio/courtyard space completed
- Features and amenities include waterfront views, boat slips, public dock, and covered garage parking (160 stalls)
- Close proximity to Lido Village, one of Newport's iconic shopping and restaurant destinations
  - Convenient access to PCH, 55, and 73 freeways







## Building B-Suites 200 and 204 (Second Floor)

RETAIL/SERVICE

SUITE 200: 5,658 RSF

SUITE 204: 2,164 RSF



#### FLOOR PLANS \_\_\_\_\_



## Building C-Suite 200 (Second Floor)

9,591 RSF | EVENT SPACE



#### CONCEPTUAL RENDERINGS











## DEMOGRAPHICS | PENINSULA VILLAGE \_\_\_\_\_



## PENINSULA VILLAGE

NEWPORT BEACH, CALIFORNIA

Natalie Ward 949.945.6281 nward@retailinsite.net Chris Hodgman 949.284.0223 chodgman@retailinsite.net Matt Moser 858.523.2096 mmoser@retailinsite.net