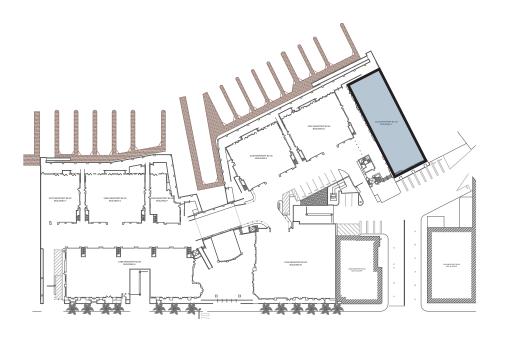

#### FLOOR PLANS \_\_\_\_\_

## Building B-Suites 200 and 204 (Second Floor)

RETAIL/SERVICE

SUITE 200: 5,658 RSF

SUITE 204: 2,164 RSF

## Building C-Suite 200 (Second Floor)

9,591 RSF | EVENT SPACE