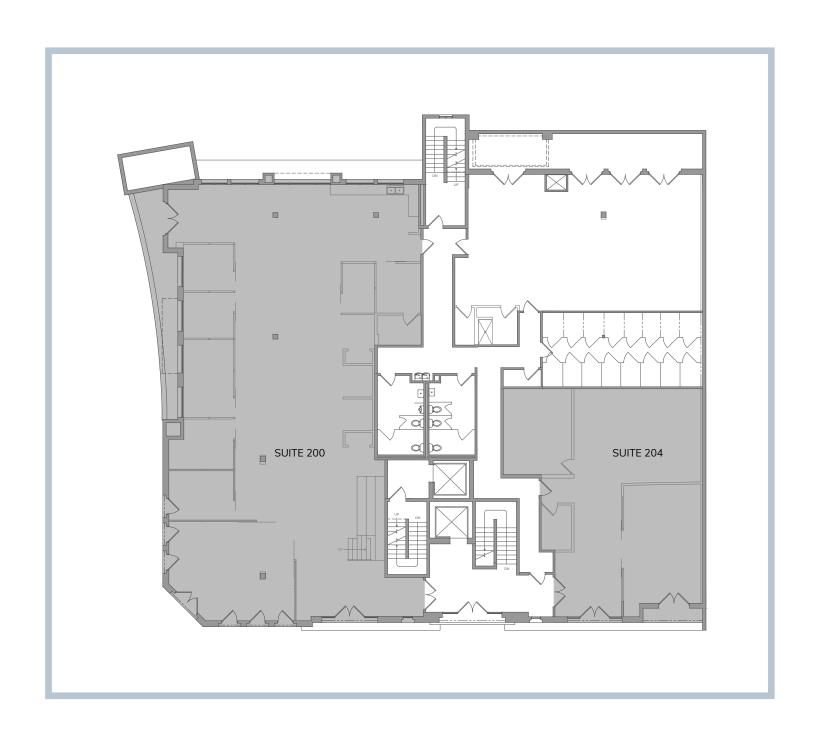

## Building B-Suites 200 and 204 (Second Floor)

RETAIL/SERVICE

SUITE 200: 5,658 RSF

SUITE 204: 2,164 RSF