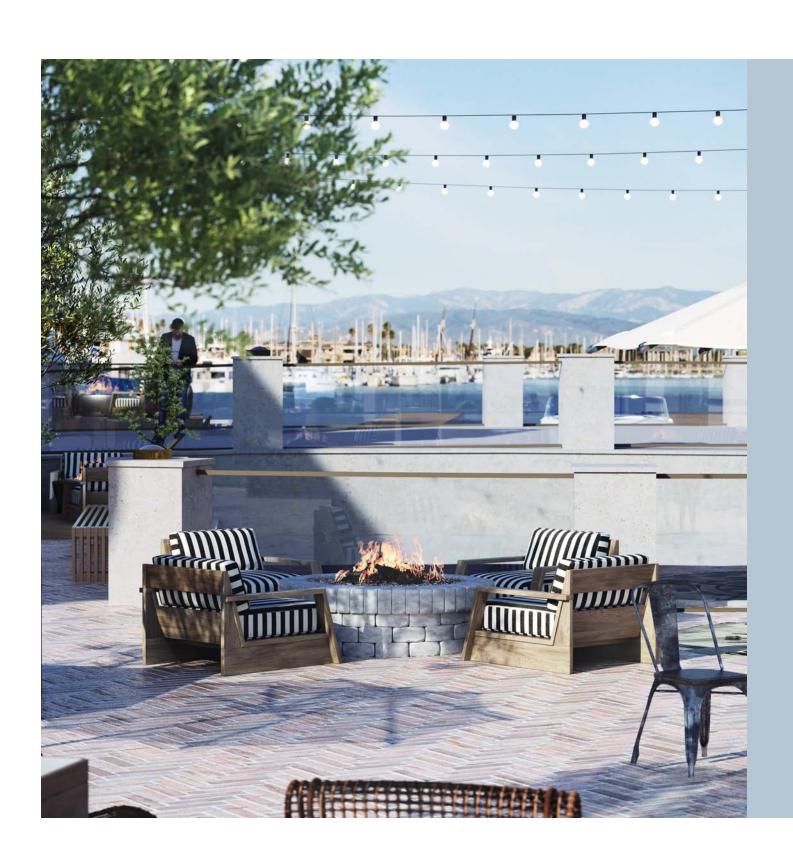

# PENINSULA VILLAGE

NEWPORT BEACH, CALIFORNIA



WATERFRONT RETAIL SPACE AVAILABLE FOR LEASE 2250 Newport Blvd, Newport Beach, CA 92663

#### THE SCENE



#### PROPERTY HIGHLIGHTS \_\_\_\_\_



## PENINSULA VILLAGE

- Prime restaurant/retail opportunities situated among luxury residential
  and office space in the heart of the Newport Beach Peninsula
  - Restaurant/Retail co-tenants include Buona Forchetta, Rumble
    Boxing, Shorebird, Legend Coastal, and SweatHouz
  - Upgraded façade and large patio/courtyard space completed
- Features and amenities include waterfront views, boat slips, public dock, and covered garage parking (160 stalls)
- Close proximity to Lido Village, one of Newport's iconic shopping and restaurant destinations
  - Convenient access to PCH, 55, and 73 freeways







## Building B-Suites 200 and 204 (Second Floor)

RETAIL/SERVICE

SUITE 200: 5,658 RSF

SUITE 204: 2,164 RSF



#### FLOOR PLANS \_\_\_\_\_



## Building C-Suite 200 (Second Floor)

9,591 RS