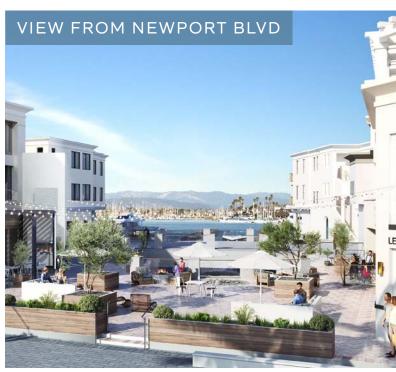

opportunities situated among luxury residential
  and office space in the heart of the Newport Beach Peninsula
  - Restaurant/Retail co-tenants include Buona Forchetta, Rumble
    Boxing, Shorebird, Legend Coastal, and SweatHouz
  - Upgraded façade and large patio/courtyard space completed
- Features and amenities include waterfront views, boat slips, public dock, and covered garage parking (160 stalls)
- Close proximity to Lido Village, one of Newport's iconic shopping and restaurant destinations
  - Convenient access to PCH, 55, and 73 freeways







## Building B-Suites 200 and 204 (Second Floor)

RETAIL/SERVICE

SUITE 200: 5,658 RSF

SUITE 204: 2,164 RSF



#### FLOOR PLANS \_\_\_\_\_



## Building C-Suite 200 (Second Floor)

9,591 RSF | EVENT SPACE



#### CONCEPTUAL RENDERINGS











## DEMOGRAPHICS | PENINSULA VILLAGE \_\_\_\_\_



## PENINSULA VILLAGE

NEWPORT BEACH, CALIFORNIA

Natalie Ward 949.945.6281 nward@retailinsite.net Chris Hodgman 949.284.0223 chodgman@retailinsite.net Matt Moser 858.523.2096 mmoser@retailinsite.net