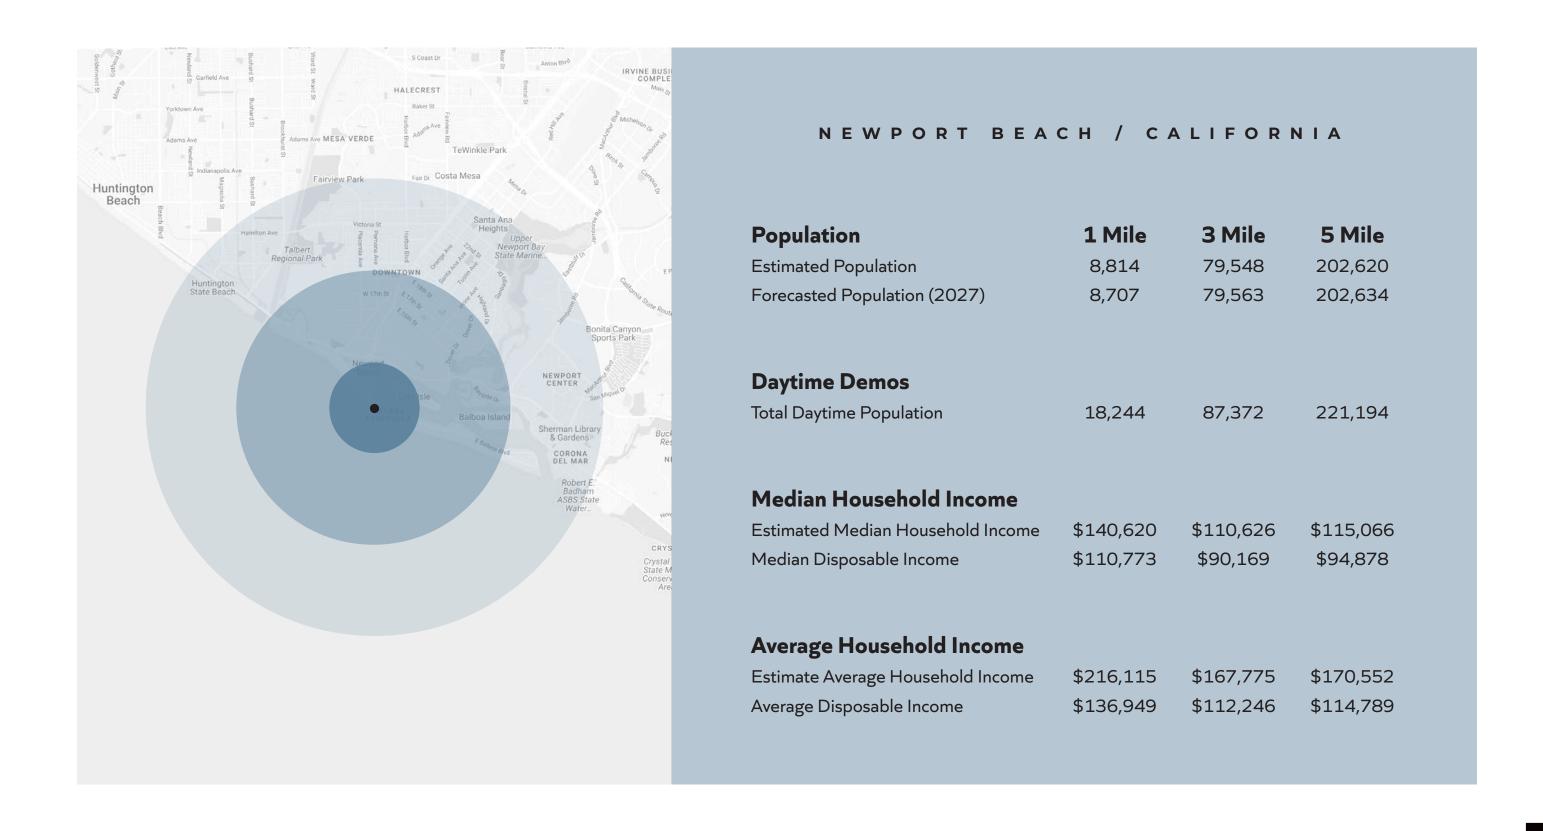

ffice space in the heart of the Newport Beach Peninsula
  - Restaurant/Retail co-tenants include Buona Forchetta, Rumble
    Boxing, Shorebird, Legend Coastal, and SweatHouz
  - Upgraded façade and large patio/courtyard space completed
- Features and amenities include waterfront views, boat slips, public dock, and covered garage parking (160 stalls)
- Close proximity to Lido Village, one of Newport's iconic shopping and restaurant destinations
  - Convenient access to PCH, 55, and 73 freeways







## Building B-Suites 200 and 204 (Second Floor)

RETAIL/SERVICE

SUITE 200: 5,658 RSF

SUITE 204: 2,164 RSF



#### FLOOR PLANS \_\_\_\_\_



## Building C-Suite 200 (Second Floor)

9,591 RSF | EVENT SPACE



#### CONCEPTUAL RENDERINGS











## DEMOGRAPHICS | PENINSULA VILLAGE \_\_\_\_\_



## PENINSULA VILLAGE

NEWPORT BEACH, CALIFORNIA

Natalie Ward 949.945.6281 nward@retailinsite.net Chris Hodgman 949.284.0223 chodgman@retailinsite.net Matt Moser 858.523.2096 mmoser@retailinsite.net