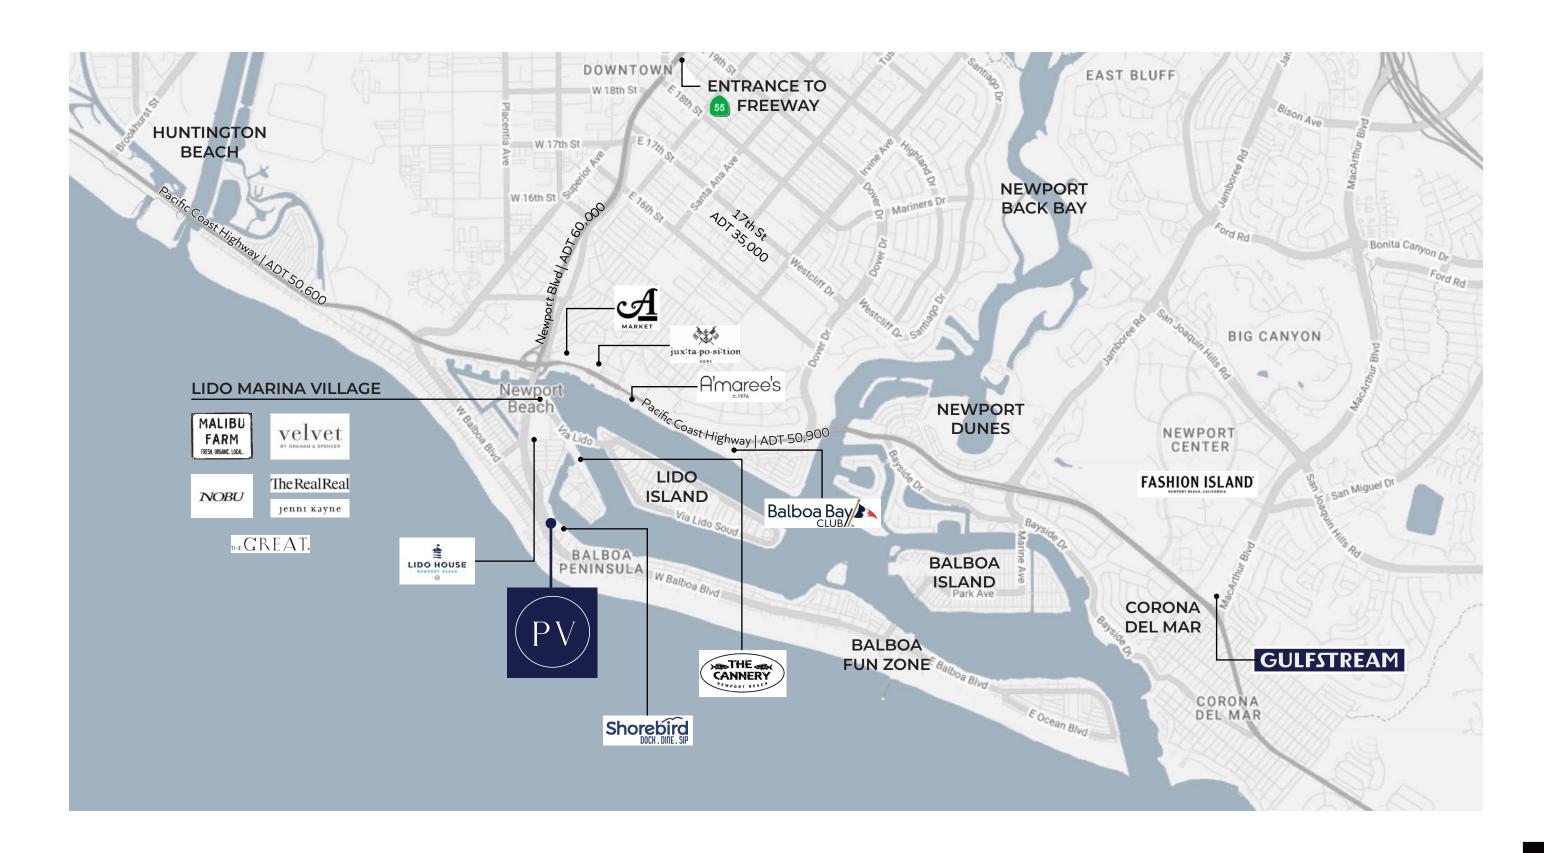

## PENINSULA VILLAGE

- Prime restaurant/retail opportunities situated among luxury residential
  and office space in the heart of the Newport Beach Peninsula
  - Restaurant/Retail co-tenants include Buona Forchetta, Rumble
    Boxing, Shorebird, Legend Coastal, and SweatHouz
  - Upgraded façade and large patio/courtyard space completed
- Features and amenities include waterfront views, boat slips, public dock, and covered garage parking (160 stalls)
- Close proximity to Lido Village, one of Newport's iconic shopping and restaurant destinations
  - Convenient access to PCH, 55, and 73 freeways