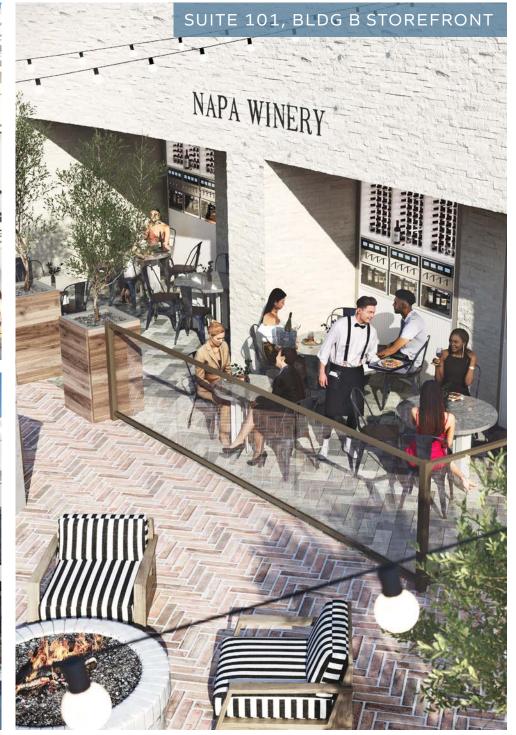

tunities situated among luxury residential
  and office space in the heart of the Newport Beach Peninsula
  - Restaurant/Retail co-tenants include Buona Forchetta, Rumble
    Boxing, Shorebird, Legend Coastal, and SweatHouz
  - Upgraded façade and large patio/courtyard space completed
- Features and amenities include waterfront views, boat slips, public dock, and covered garage parking (160 stalls)
- Close proximity to Lido Village, one of Newport's iconic shopping and restaurant destinations
  - Convenient access to PCH, 55, and 73 freeways







## Building B-Suites 200 and 204 (Second Floor)

RETAIL/SERVICE

SUITE 200: 5,658 RSF

SUITE 204: 2,164 RSF



#### FLOOR PLANS \_\_\_\_\_



## Building C-Suite 200 (Second Floor)

9,591 RSF | EVENT SPACE



#### CONCEPTUAL RENDERINGS











## DEMOGRAPHICS | PENINSULA VILLAGE \_\_\_\_\_



## PENINSULA VILLAGE

NEWPORT BEACH, CALIFORNIA

Natalie Ward 949.945.6281 nward@retailinsite.net Chris Hodgman 949.284.0223 chodgman@retailinsite.net Matt Moser 858.523.2096 mmoser@retailinsite.net