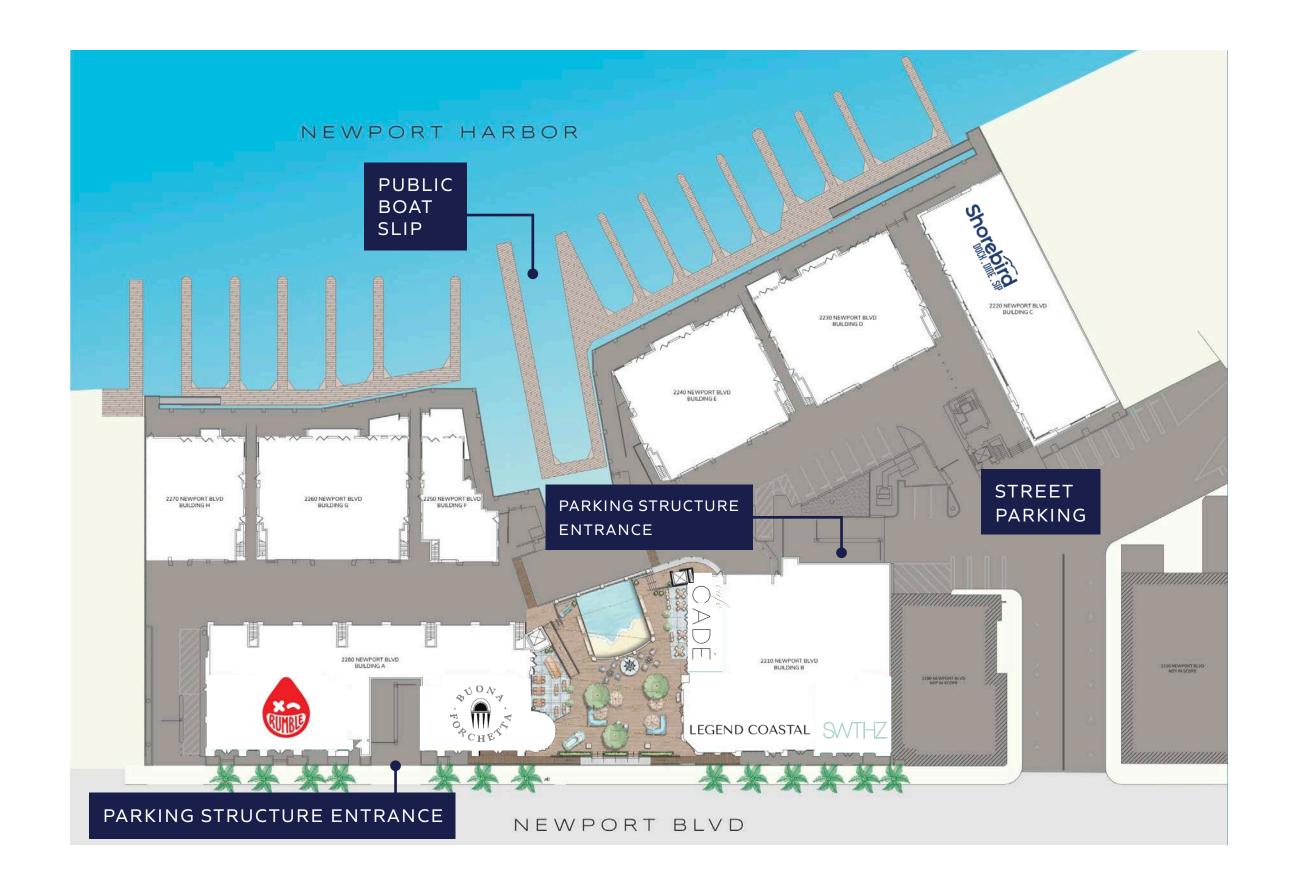

## PENINSULA VILLAGE

- Prime restaurant/retail opportunities situated among luxury residential
  and office space in the heart of the Newport Beach Peninsula
  - Restaurant/Retail co-tenants include Buona Forchetta, Rumble
    Boxing, Shorebird, Legend Coastal, and SweatHouz
  - Upgraded façade and large patio/courtyard space completed
- Features and amenities include waterfront views, boat slips, public dock, and covered garage parking (160 stalls)
- Close proximity to Lido Village, one of Newport's iconic shopping and restaurant destinations
  - Convenient access to PCH, 55, and 73 freeways