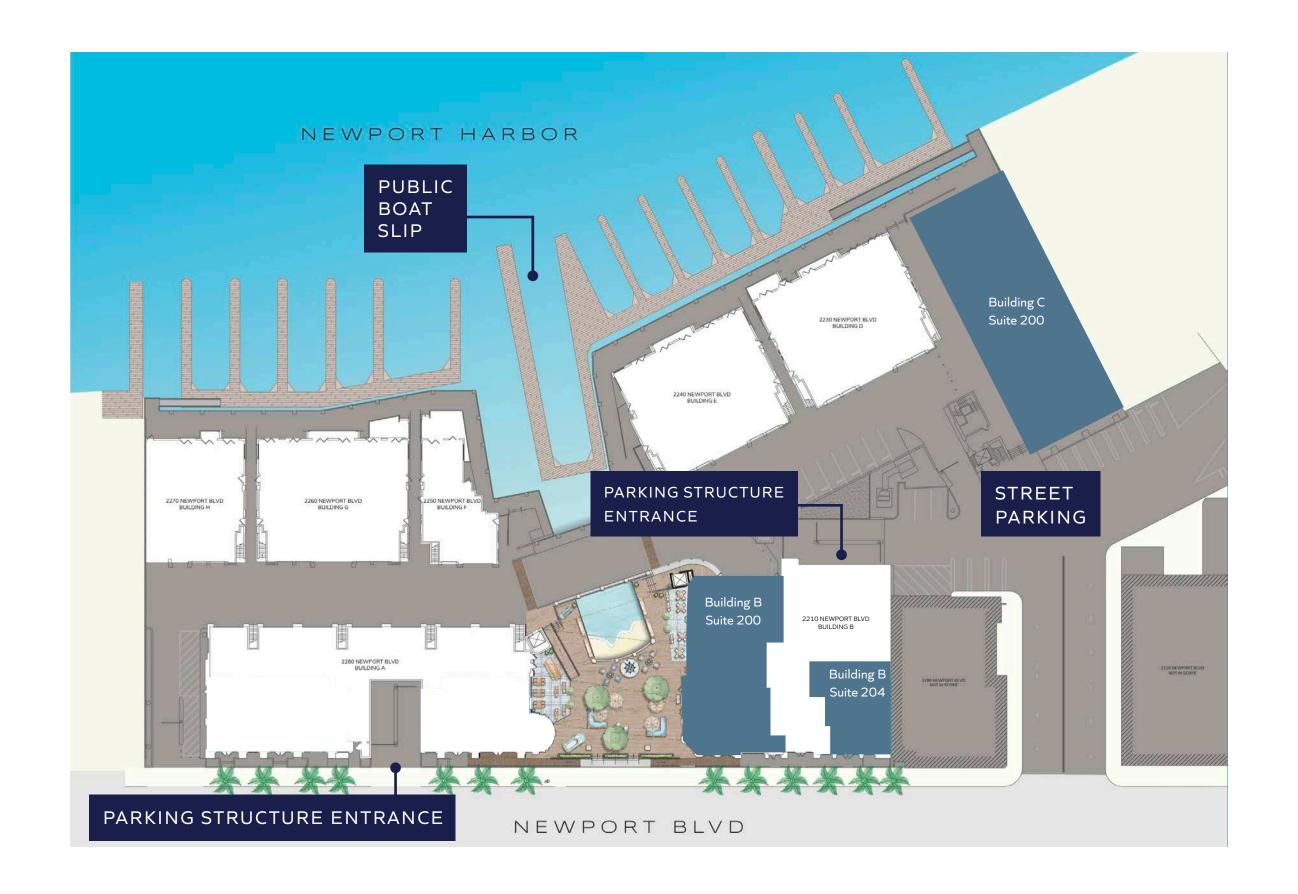

## PENINSULA VILLAGE

- Prime restaurant/retail opportunities situated among luxury residential
  and office space in the heart of the Newport Beach Peninsula
  - Restaurant/Retail co-tenants include Buona Forchetta, Rumble
    Boxing, Shorebird, Legend Coastal, and SweatHouz
  - Upgraded façade and large patio/courtyard space completed
- Features and amenities include waterfront views, boat slips, public dock, and covered garage parking (160 stalls)
- Close proximity to Lido Village, one of Newport's iconic shopping and restaurant destinations
  - Convenient access to PCH, 55, and 73 freeways