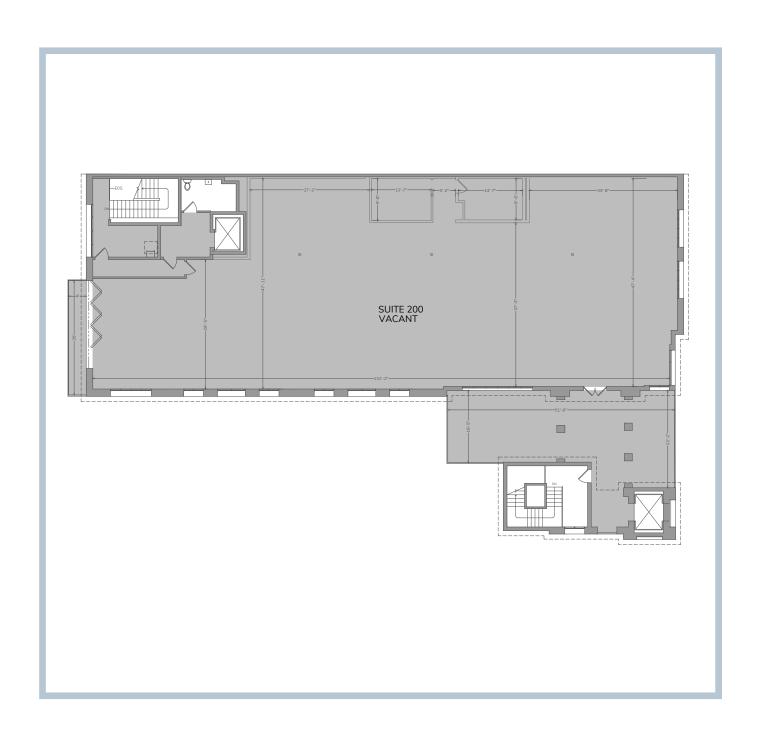

THE SCENE



#### PROPERTY HIGHLIGHTS \_\_\_\_\_



## PENINSULA VILLAGE

- Prime restaurant/retail opportunities situated among luxury residential
  and office space in the heart of the Newport Beach Peninsula
  - Restaurant/Retail co-tenants include Buona Forchetta, Rumble
    Boxing, Shorebird, Legend Coastal, and SweatHouz
  - Upgraded façade and large patio/courtyard space completed
- Features and amenities include waterfront views, boat slips, public dock, and covered garage parking (160 stalls)
- Close proximity to Lido Village, one of Newport's iconic shopping and restaurant destinations
  - Convenient access to PCH, 55, and 73 freeways







## Building B-Suites 200 and 204 (Second Floor)

RETAIL/SERVICE

SUITE 200: 5,658 RSF

SUITE 204: 2,164 RSF



#### FLOOR PLANS \_\_\_\_\_



## Building C-Suite 200 (Second Floor)

9,591 RSF | EVENT SPACE



#### CONCEPTUAL RENDERINGS











## DEMOGRAPHICS | PENINSULA VILLAGE \_\_\_\_\_



## PENINSULA VILLAGE

NEWPORT BEACH, CALIFORNIA

Natalie Ward 949.945.6281 nward@retailinsite.net Chris Hodgman 949.284.0223 chodgman@retailinsite.net Matt Moser 858.523.2096 mmoser@retailinsite.net