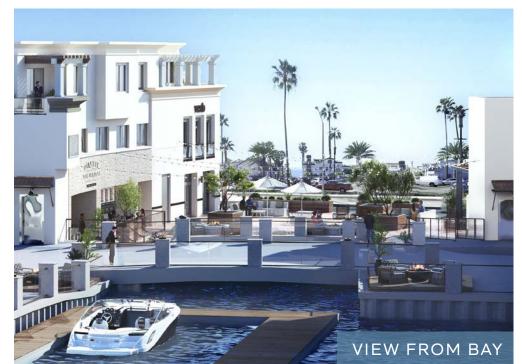

il opportunities situated among luxury residential
  and office space in the heart of the Newport Beach Peninsula
  - Restaurant/Retail co-tenants include Buona Forchetta, Rumble
    Boxing, Shorebird, Legend Coastal, and SweatHouz
  - Upgraded façade and large patio/courtyard space completed
- Features and amenities include waterfront views, boat slips, public dock, and covered garage parking (160 stalls)
- Close proximity to Lido Village, one of Newport's iconic shopping and restaurant destinations
  - Convenient access to PCH, 55, and 73 freeways







## Building B-Suites 200 and 204 (Second Floor)

RETAIL/SERVICE

SUITE 200: 5,658 RSF

SUITE 204: 2,164 RSF



#### FLOOR PLANS \_\_\_\_\_



## Building C-Suite 200 (Second Floor)

9,591 RSF | EVENT SPACE



#### CONCEPTUAL RENDERINGS











## DEMOGRAPHICS | PENINSULA VILLAGE \_\_\_\_\_



## PENINSULA VILLAGE

NEWPORT BEACH, CALIFORNIA

Natalie Ward 949.945.6281 nward@retailinsite.net Chris Hodgman 949.284.0223 chodgman@retailinsite.net Matt Moser 858.523.2096 mmoser@retailinsite.net