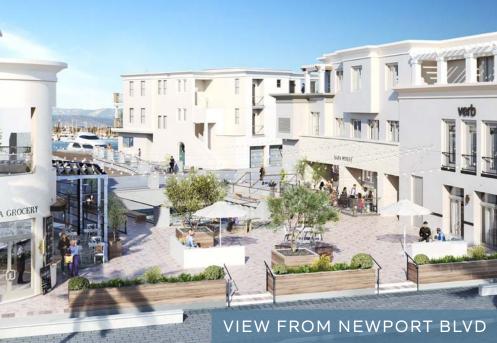

ortunities situated among luxury residential
  and office space in the heart of the Newport Beach Peninsula
  - Restaurant/Retail co-tenants include Buona Forchetta, Rumble
    Boxing, Shorebird, Legend Coastal, and SweatHouz
  - Upgraded façade and large patio/courtyard space completed
- Features and amenities include waterfront views, boat slips, public dock, and covered garage parking (160 stalls)
- Close proximity to Lido Village, one of Newport's iconic shopping and restaurant destinations
  - Convenient access to PCH, 55, and 73 freeways







## Building B-Suites 200 and 204 (Second Floor)

RETAIL/SERVICE

SUITE 200: 5,658 RSF

SUITE 204: 2,164 RSF



#### FLOOR PLANS \_\_\_\_\_



## Building C-Suite 200 (Second Floor)

9,591 RSF | EVENT SPACE



#### CONCEPTUAL RENDERINGS











## DEMOGRAPHICS | PENINSULA VILLAGE \_\_\_\_\_



## PENINSULA VILLAGE

NEWPORT BEACH, CALIFORNIA

Natalie Ward 949.945.6281 nward@retailinsite.net Chris Hodgman 949.284.0223 chodgman@retailinsite.net Matt Moser 858.523.2096 mmoser@retailinsite.net