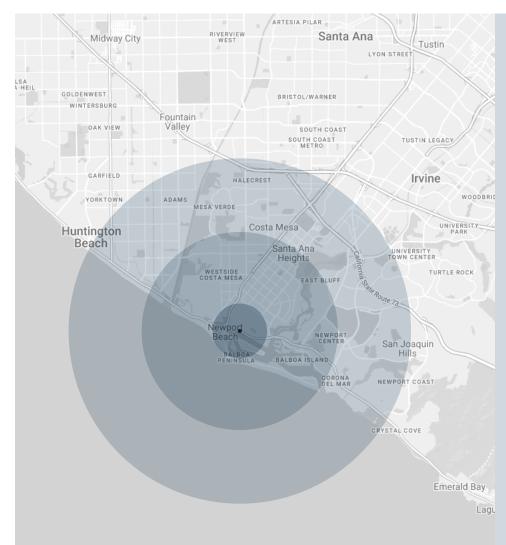

### DEMOS

#### 2510 W COAST HWY

#### NEWPORT BEACH / CALIFORNIA

| Population               | 1 Mile | 3 Miles | 5 Miles |
|--------------------------|--------|---------|---------|
| Estimated Population     | 19,928 | 110,415 | 238,412 |
|                          |        |         |         |
|                          |        |         |         |
| Daytime Demos            |        |         |         |
| Total Daytime Population | 30,071 | 120,894 | 294,713 |
|                          |        |         |         |
|                          |        |         |         |
| Median Household Income  |        |         |         |