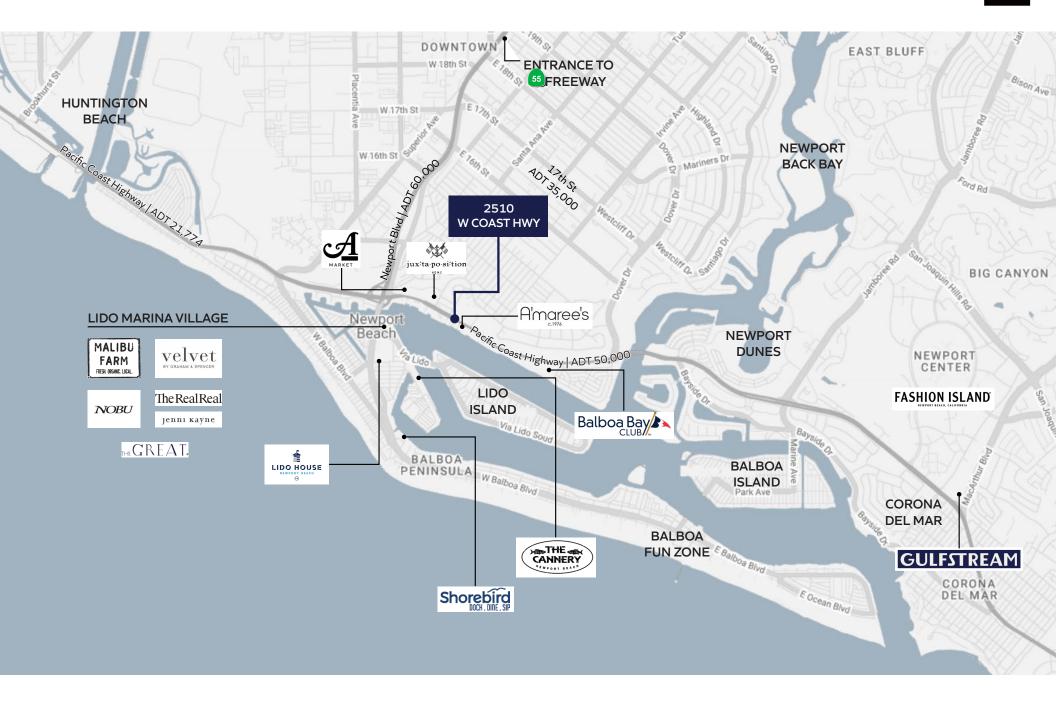

## THE NEIGHBORHOOD \_\_\_\_\_

The information above has been obtained from sources believed to be reliable. While we do not doubt its accuracy, we have not verified it and make no guarantee, warranty or representation about it. It is your responsibility to independently confirm its accuracy and completeness. Any projections, opinions, assumptions or estimates used are for example only and do not represent the current or future performance of the property.

### PROPERTY HIGHLIGHTS 2510 w coast hwy, newport beach, ca

- Prime market/restaurant opportunity located on Pacific Coast Highway in the heart of Newport Beach
  - Retail space situated among approximately 36 residential units
    - Expected delivery Q3 2025
- Close proximity to Lido Village, one of Newport's most iconic shopping and restaurant destinations, Balboa Bay Resort, and 17th St
  - Convenient access to 55 and 73 freeways