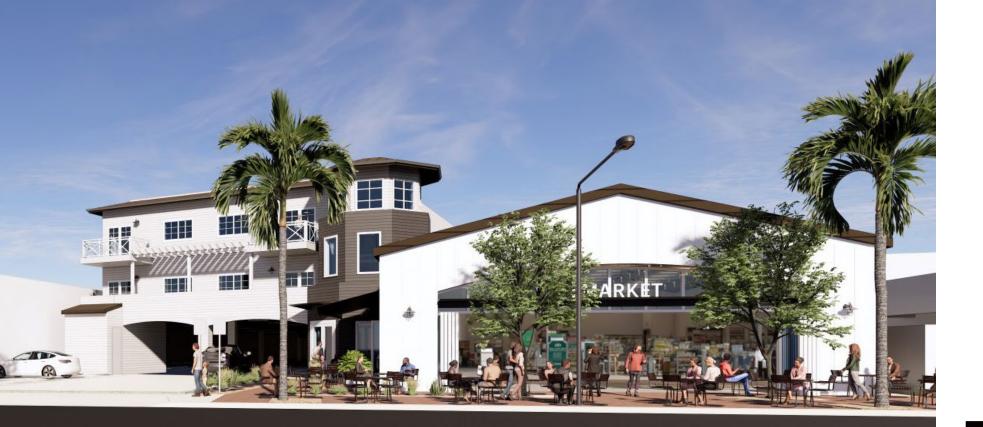

### PROPERTY HIGHLIGHTS 2510 w coast hwy, newport beach, ca

- Prime market/restaurant opportunity located on Pacific Coast Highway in the heart of Newport Beach
  - Retail space situated among approximately 36 residential units
    - Expected delivery Q3 2025
- Close proximity to Lido Village, one of Newport's most iconic shopping and restaurant destinations, Balboa Bay Resort, and 17th St
  - Convenient access to 55 and 73 freeways

#### COMMERCIAL SPACE LOCATED ON GROUND FLOOR

#### · RESIDENTIAL UNITS LOCATED ON 2ND FLOOR

The information above has been obtained from sources believed to be reliable. While we do not doubt its accuracy, we have not verified it and make no guarantee, warranty or representation about it. It is your responsibility to independently confirm its accuracy and completeness. Any projections, opinions, assumptions or estimates used are for example only and do not represent the current or future performance of the property.