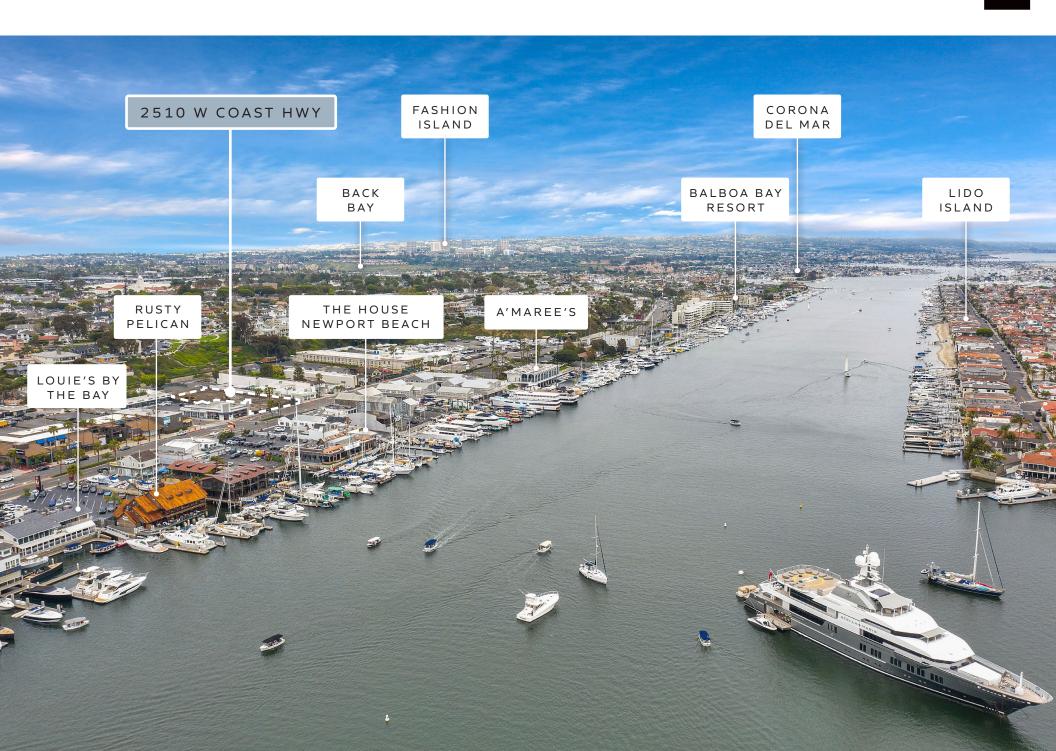

# 2510 w coast hwy

#### NEWPORT BEACH



## THE NEIGHBORHOOD \_\_\_\_\_



The information above has been obtained from sources believed to be reliable. While we do not doubt its accuracy, we have not verified it and make no guarantee, warranty or representation about it. It is your responsibility to independently confirm its accuracy and completeness. Any projections, opinions, assumptions or estimates used are for example only and do not represent the current or future performance of the property.

 $\mathbf{N}$ 

# LOCATION AERIAL \_\_\_\_



RI





\*CONCEPTUAL RENDERINGS

### PROPERTY HIGHLIGHTS 2510 w coast hwy, newport beach, ca

- Prime market/restaurant opportunity located on Pacific Coast Highway in the heart of Newport Beach
  - Retail space situated among approximately 36 residential units
    - Expected delivery Q3 2025
- Close proximity to Lido Village, one of Newport's most iconic shopping and restaurant destinations, Balboa Bay Resort, and 17th St
  - Convenient access to 55 and 73 freeways

## FLOOR PLAN\_\_\_\_\_



#### COMMERCIAL SPACE LOCATED ON GROUND FLOOR

#### · RESIDENTIAL UNITS LOCATED ON 2ND FLOOR

The information above has been obtained from sources believed to be reliable. While we do not doubt its accuracy, we have not verified it and make no guarantee, warranty or representation about it. It is y