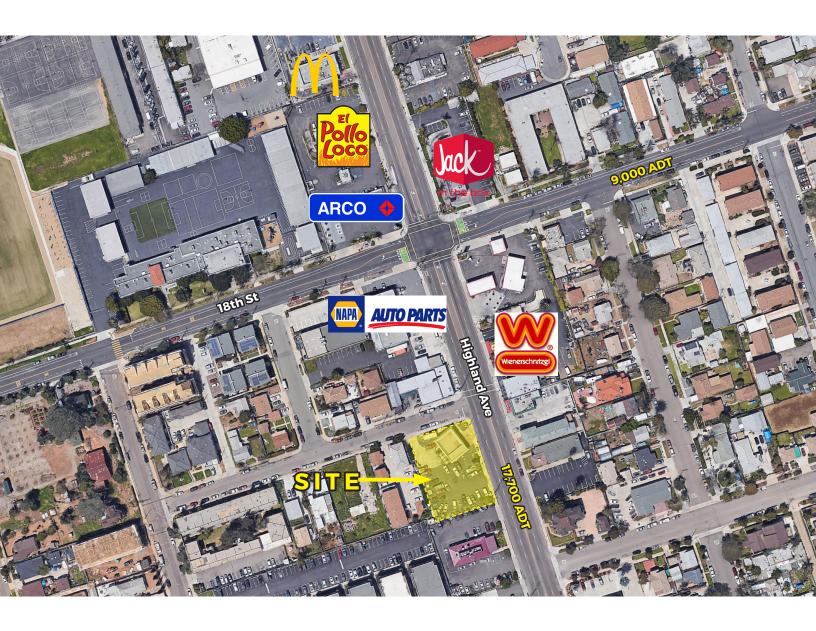

## 1902-1912 Highland Ave

CORNER PARCEL AVAILABLE FOR GROUND LEASE OR BUILD TO SUIT | NATIONAL CITY, CA

## PROPERTY FEATURES

- Two Parcels totaling 19,354 SF
- Existing Automotive Building 1,900 SF
- Heavily Trafficked Commercial Corridor in National City
- Extremely dense demographics in surrounding trade area
- Zoning: MXC-2 Major Mixed Use Corridor
- Close Proximity to Walmart, Burlington, El Super Grocery, Smart & Final, ROSS, and more