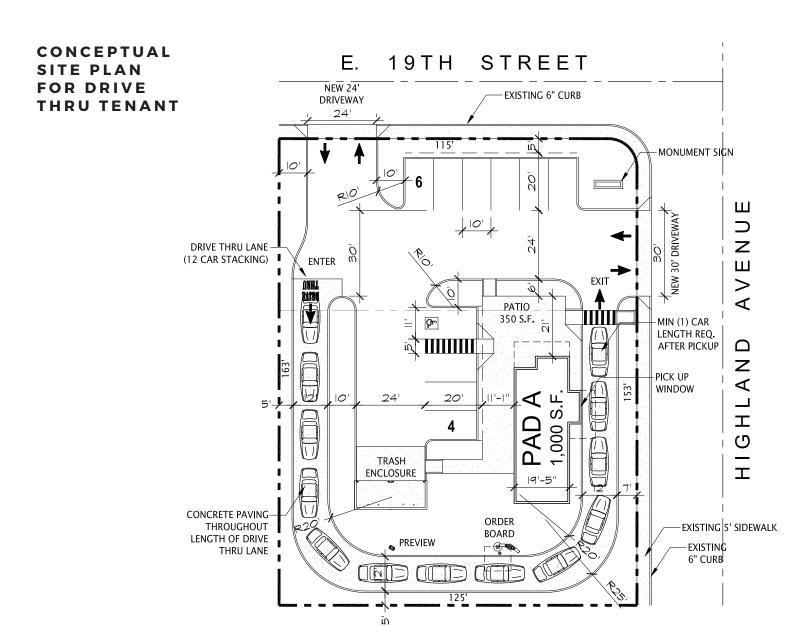

## 1902-1912 Highland Ave

CORNER PARCEL AVAILABLE FOR GROUND LEASE OR BUILD TO SUIT | NATIONAL CITY, CA

## PROPERTY FEATURES

- Two Parcels totaling 19,354 SF
- Existing Automotive Building 1,900 SF
- Heavily Trafficked Commercial Corridor in National City
- Extremely dense demographics in surrounding trade area
- Zoning: MXC-2 Major Mixed Use Corridor
- Close Proximity to Walmart, Burlington, El Super Grocery, Smart & Final, ROSS, and more