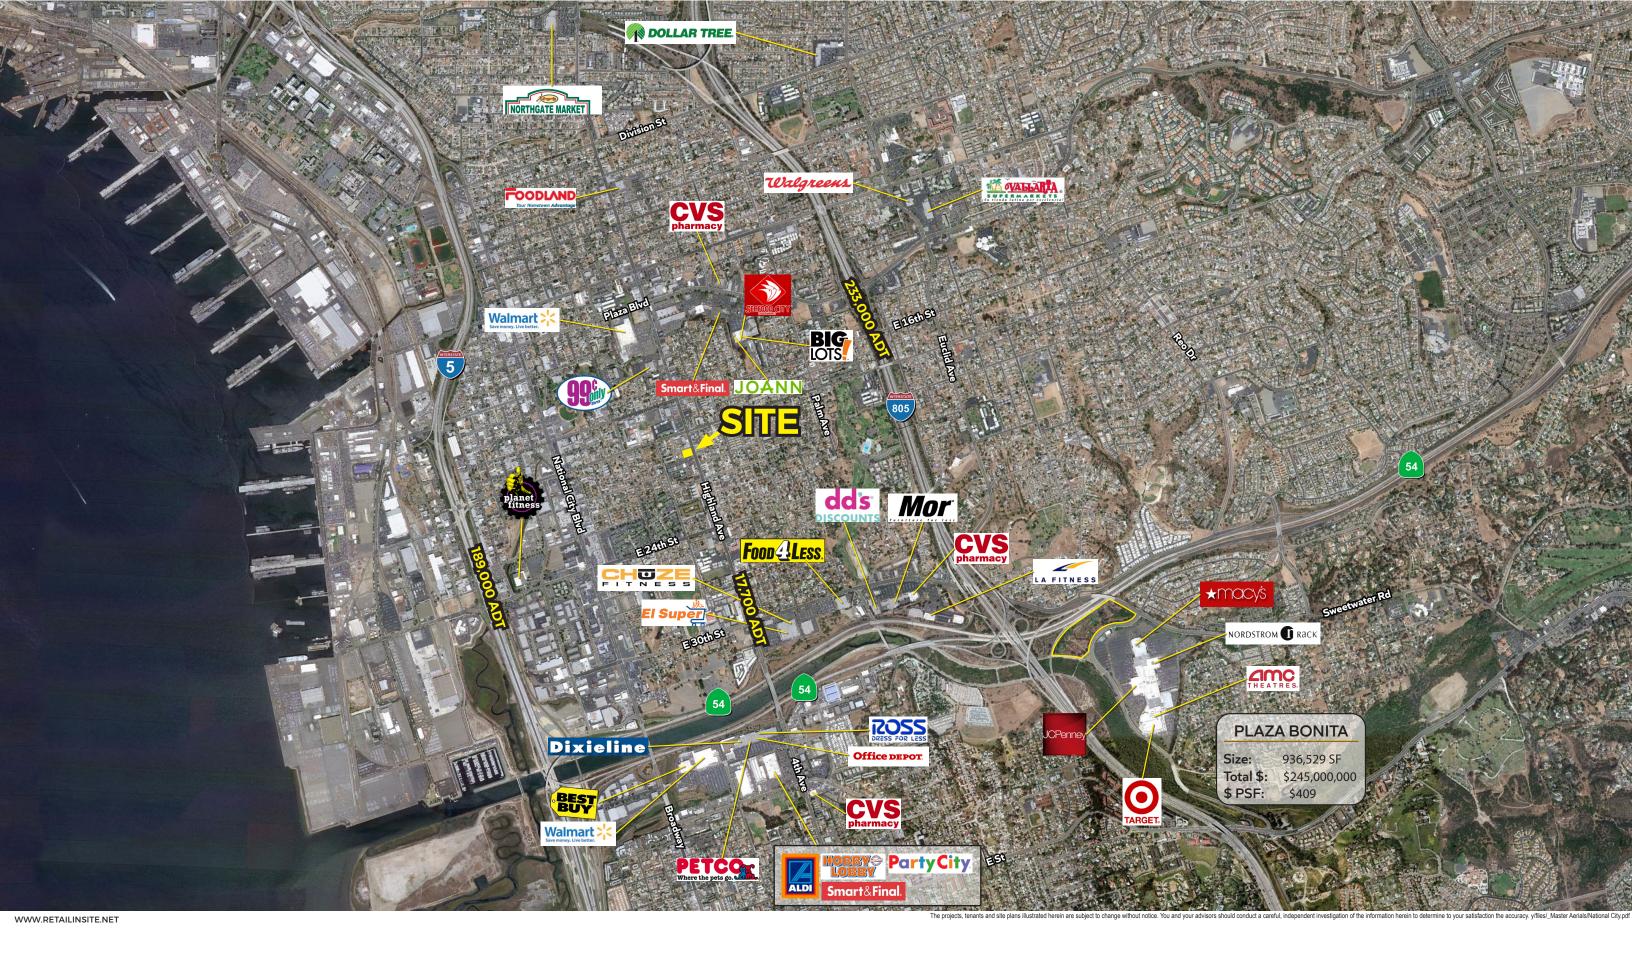

## 1902-1912 Highland Ave

CORNER PARCEL AVAILABLE FOR GROUND LEASE OR BUILD TO SUIT | NATIONAL CITY, CA

## PROPERTY FEATURES

- Two Parcels totaling 19,354 SF
- Existing Automotive Building 1,900 SF
- Heavily Trafficked Commercial Corridor in National City
- Extremely dense demographics in surrounding trade area
- Zoning: MXC-2 Major Mixed Use Corridor
- Close Proximity to Walmart, Burlington, El Super Grocery, Smart & Final, ROSS, and more