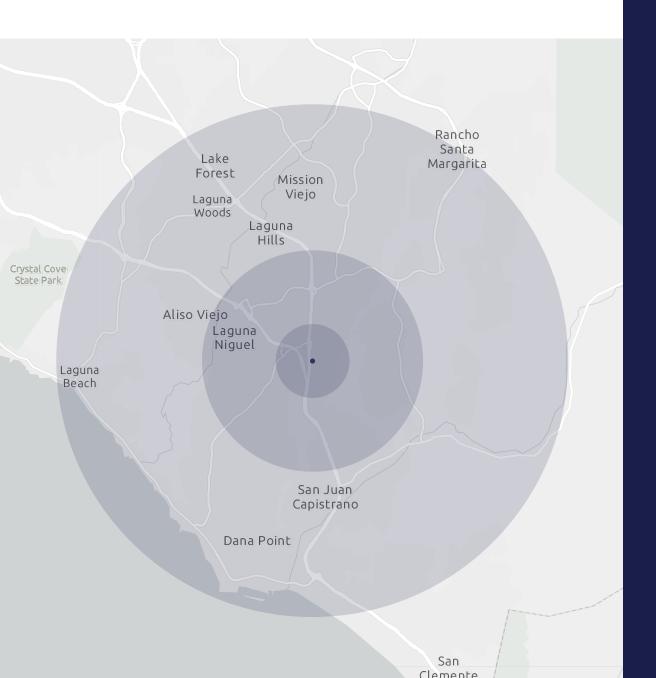

## **DEMOGRAPHICS**

### 1-3-7 MILE RADII

|                                | 4 5 4 1     |           |           |
|--------------------------------|-------------|-----------|-----------|
| Population                     | 1 Mile      | 3 Miles   | 7 Miles   |
| Estimated Pop.                 | 9,248       | 121,857   | 291,009   |
| Forecasted<br>Pop. (2028)      | 9,381       | 121,377   | 289,713   |
| Daytime Demos                  |             |           |           |
| Total Daytime<br>Population    | 20,259      | 114,175   | 268,734   |
| Median HH Income               |             |           |           |
| Estimated Median<br>HH Income  | \$106,773   | \$131,201 | \$125,473 |
| Median Disposable<br>Income    | \$87,243    | \$104,544 | \$102,430 |
| Average HH Income              |             |           |           |
| Estimated Average<br>HH Income | \$162,630   | \$182,809 | \$174,285 |
| Average Disposable<br>Income   | \$109,659   | \$121,548 | \$117,416 |
| Age                            |             |           |           |
| Median Age                     | 40.9        | 39.2      | 41.9      |
| Median Age                     | <del></del> | 33.2      | 71.9      |