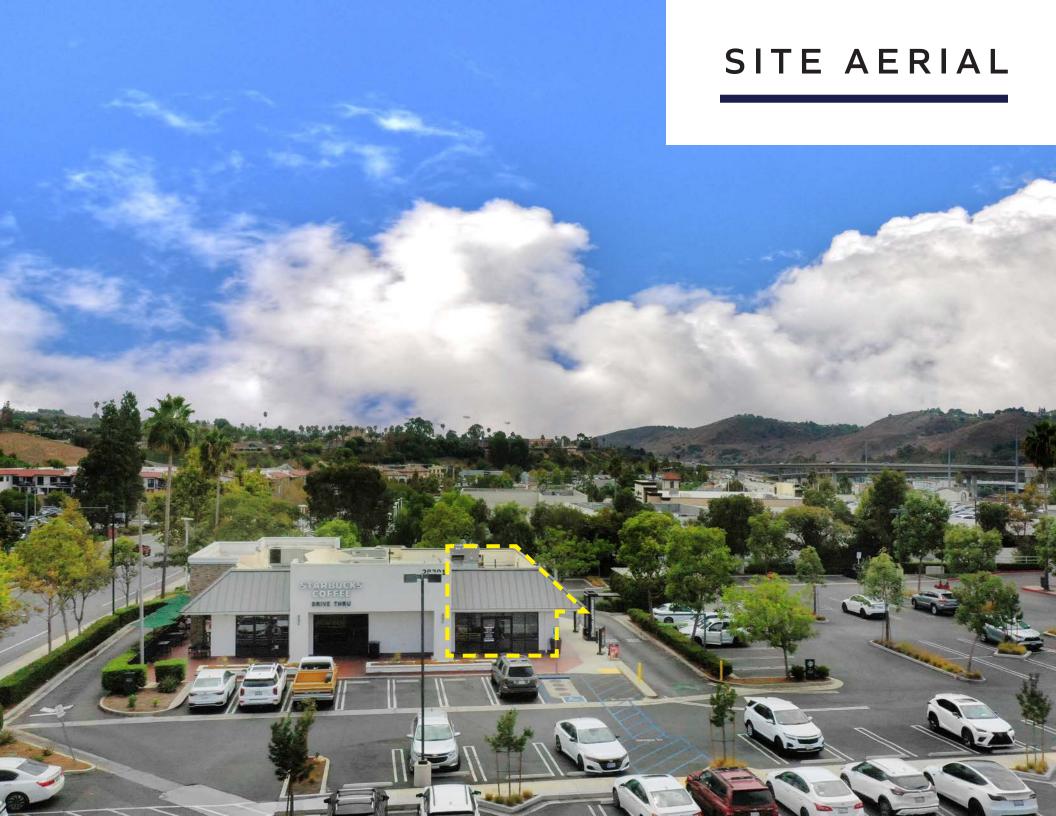

28391 MARGUERITE PKWY | MISSION VIEJO, CA





- + Restaurant space available (1,118 SF)
- + Site situated in LOCAL, a newly renovated shopping center anchored by Ferguson, Terra Outdoor, and Woodbridge and sits adjacent to a highly trafficked drive-thru Starbucks
- + High visibility location accessed by 1-5 Fwy and Crown Valley and Avery Pkwy exits in Mission Viejo

- + Option for a wraparound patio area for restaurant concept
- + Close proximity to Saddleback College, Capo Valley High School, and Providence Mission Hospital
- + Nearby The Shops at Mission Viejo featuring tenants such as Nordstrom, Apple, Pottery Barn, Restoration Hardware, and Williams Sonoma



## SITE PLAN



### 28391 Marguerite Pkwy

**AVAILABLE** 

Suite A: 1,118 SF + Patio

## **DEMOGRAPHICS**



# 28391 Marguerite Pkwy MISSION VIEJO / CALIFORNIA

### 1-3-7 MILE RADII

|                                | 4 5 4 1     |           |           |
|--------------------------------|-------------|-----------|-----------|
| Population                     | 1 Mile      | 3 Miles   | 7 Miles   |
| Estimated Pop.                 | 9,248       | 121,857   | 291,009   |
| Forecasted<br>Pop. (2028)      | 9,381       | 121,377   | 289,713   |
| Daytime Demos                  |             |           |           |
| Total Daytime<br>Population    | 20,259      | 114,175   | 268,734   |
| Median HH Income               |             |           |           |
| Estimated Median<br>HH Income