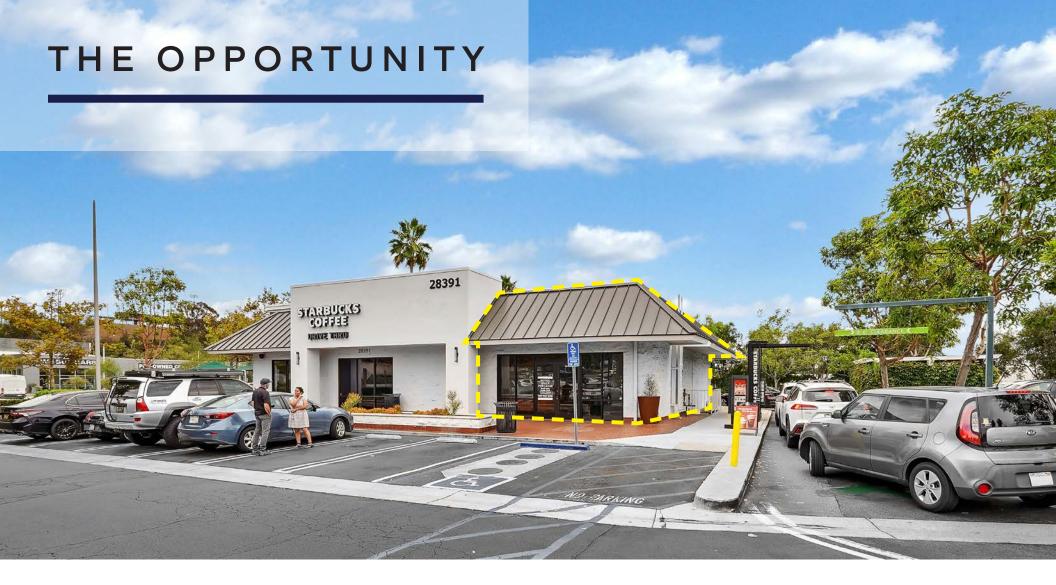

28391 MARGUERITE PKWY | MISSION VIEJO, CA





- + Restaurant space available (1,118 SF)
- + Site situated in LOCAL, a newly renovated shopping center anchored by Ferguson, Terra Outdoor, and Woodbridge and sits adjacent to a highly trafficked drive-thru Starbucks
- + High visibility location accessed by 1-5 Fwy and Crown Valley and Avery Pkwy exits in Mission Viejo

- + Option for a wraparound patio area for restaurant concept
- + Close proximity to Saddleback College, Capo Valley High School, and Providence Mission Hospital
- + Nearby The Shops at Mission Viejo featuring tenants such as Nordstrom, Apple, Pottery Barn, Restoration Hardware, and Williams Sonoma



## SITE PLAN



### 28391 Marguerite Pkwy

**AVAILABLE** 

Suite A: 1,118 SF + Patio

## **DEMOGRAPHICS**



# 28391 Marguerite Pkwy MISSION VIEJO / CALIFORNIA

### 1-3-7 M