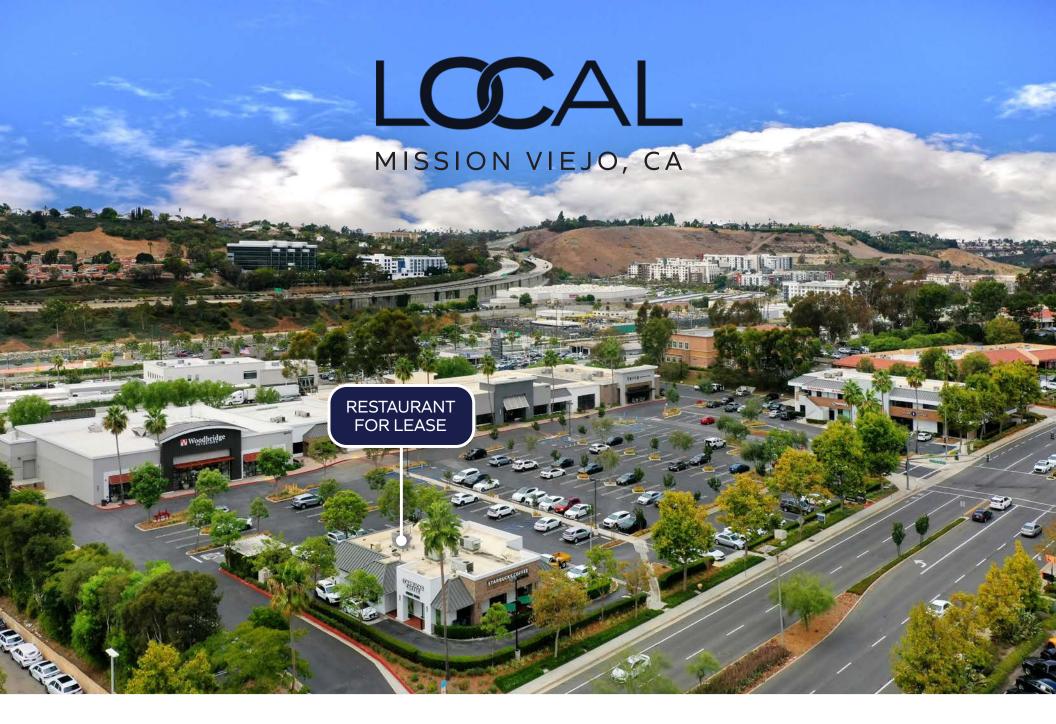

28391 MARGUERITE PKWY | MISSION VIEJO, CA

- + Restaurant space available (1,118 SF)
- + Site situated in LOCAL, a newly renovated shopping center anchored by Ferguson, Terra Outdoor, and Woodbridge and sits adjacent to a highly trafficked drive-thru Starbucks
- + High visibility location accessed by 1-5 Fwy and Crown Valley and Avery Pkwy exits in Mission Viejo