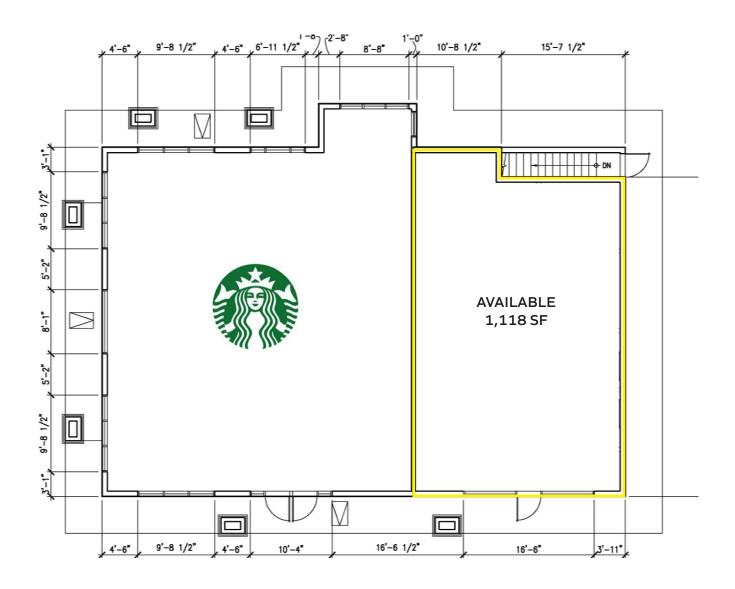

## SITE PLAN

### 28391 Marguerite Pkwy

**AVAILABLE** 

Suite A: 1,118 SF + Patio

28391 MARGUERITE PKWY | MISSION VIEJO, CA

- + Restaurant space available (1,118 SF)
- + Site situated in LOCAL, a newly renovated shopping center anchored by Ferguson, Terra Outdoor, and Woodbridge and sits adjacent to a highly trafficked drive-thru Starbucks
- + High visibility location accessed by 1-5 Fwy and Crown Valley and Avery Pkwy exits in Mission Viejo