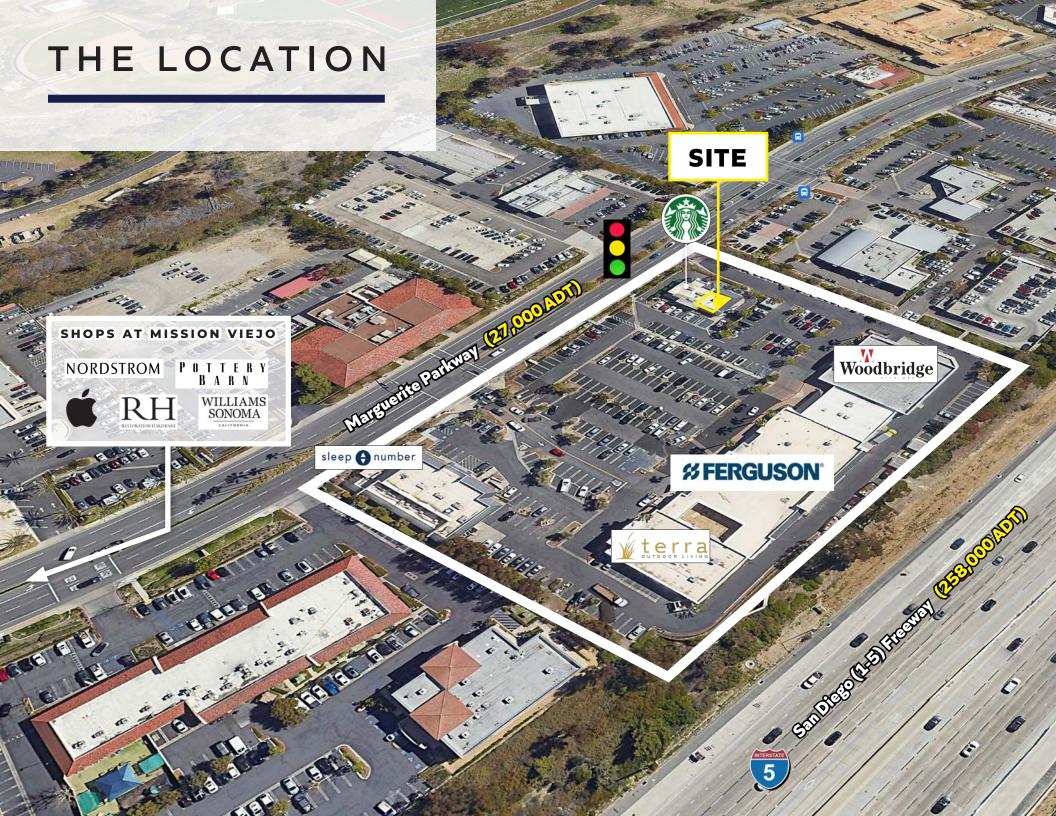

28391 MARGUERITE PKWY | MISSION VIEJO, CA

- + Restaurant space available (1,118 SF)
- + Site situated in LOCAL, a newly renovated shopping center anchored by Ferguson, Terra Outdoor, and Woodbridge and sits adjacent to a highly trafficked drive-thru Starbucks
- + High visibility location accessed by 1-5 Fwy and Crown Valley and Avery Pkwy exits in Mission Viejo

- + Option for a wraparound patio area for restaurant concept
- + Close proximity to Saddleback College, Capo Valley High School, and Providence Mission Hospital
- + Nearby The Shops at Mission Viejo featuring tenants such as Nordstrom, Apple, Pottery Barn, Restoration Hardware, and Williams Sonoma