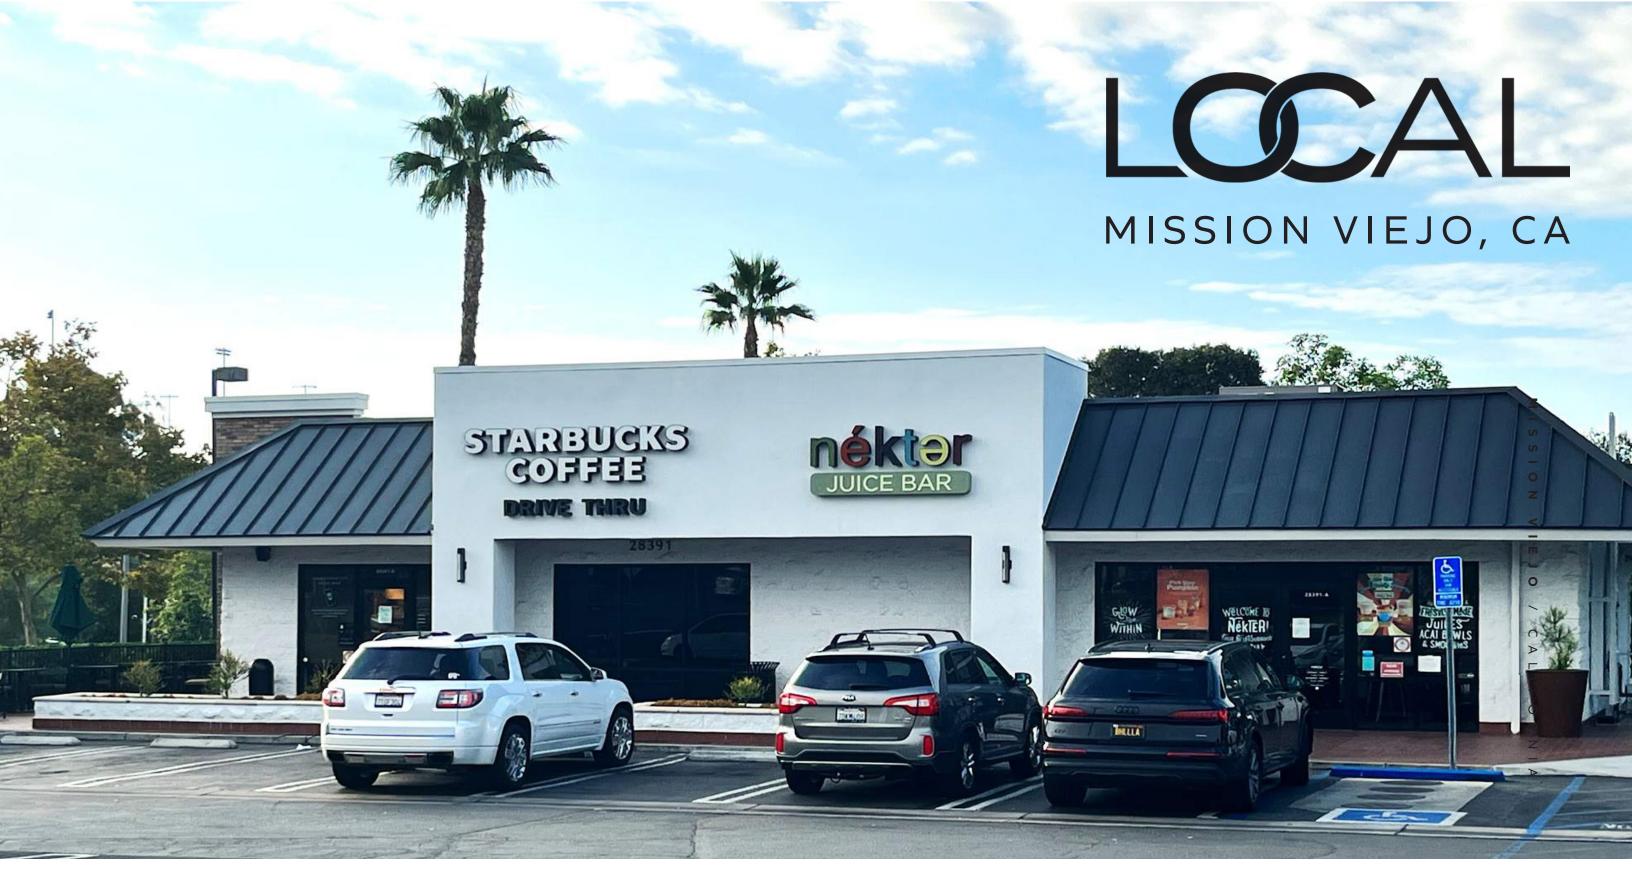

## Former nékter Available for Lease

### 28391 Marguerite Pkwy

- + Former Nekter Juice Bar available (1,118 SF).
- + Option for a wraparound patio area for restaurant concept.
- + Site situated in LOCAL, a newly renovated shopping center anchored by Pirch, Terra Outdoor, and Woodbridge and sits adjacent to a highly trafficked drive-thru Starbucks.
- + High visibility location accessed by 1-5 Fwy and Crown Valley exit in Mission Viejo.
- Close proximity to The Shops at Mission Viejo,
  Saddleback College, Capo Valley High School,
  and Providence Mission Hospital.