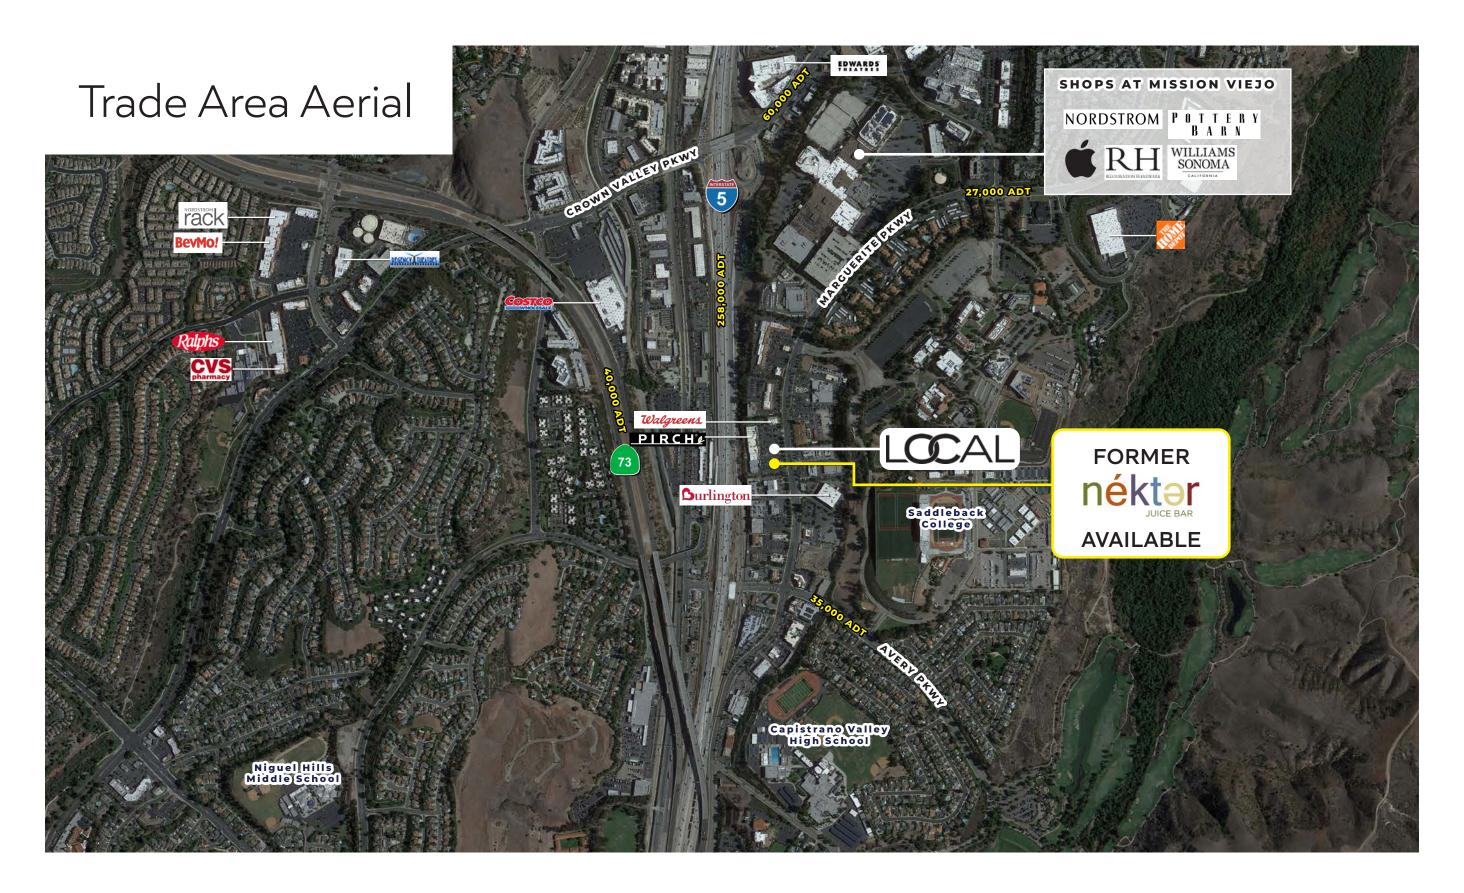

### 28391 Marguerite Pkwy

- + Former Nekter Juice Bar available (1,118 SF).
- + Option for a wraparound patio area for restaurant concept.
- + Site situated in LOCAL, a newly renovated shopping center anchored by Pirch, Terra Outdoor, and Woodbridge and sits adjacent to a highly trafficked drive-thru Starbucks.
- + High visibility location accessed by 1-5 Fwy and Crown Valley exit in Mission Viejo.
- Close proximity to The Shops at Mission Viejo,
  Saddleback College, Capo Valley High School,
  and Providence Mission Hospital.