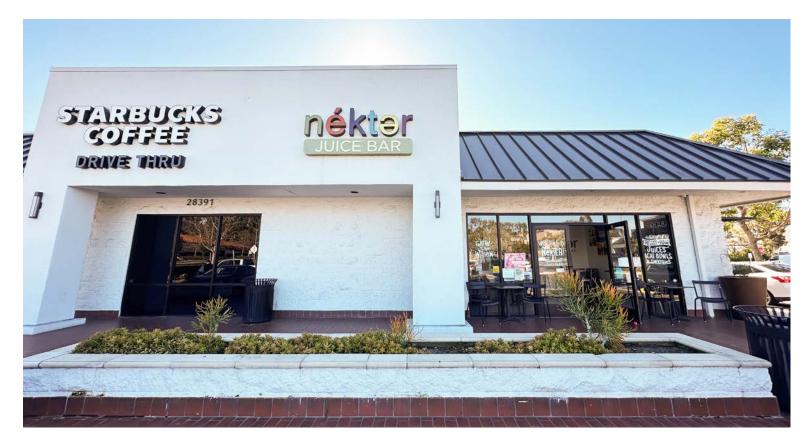

## Former nékter Available for Lease

## Site Highlights

### 28391 Marguerite Pkwy

- + Former Nekter Juice Bar available (1,118 SF).
- + Option for a wraparound patio area for restaurant concept.
- + Site situated in LOCAL, a newly renovated shopping center anchored by Pirch, Terra Outdoor, and Woodbridge and sits adjacent to a highly trafficked drive-thru Starbucks.
- + High visibility location accessed by 1-5 Fwy and Crown Valley exit in Mission Viejo.
- Close proximity to The Shops at Mission Viejo,
  Saddleback College, Capo Valley High School,
  and Providence Mission Hospital.