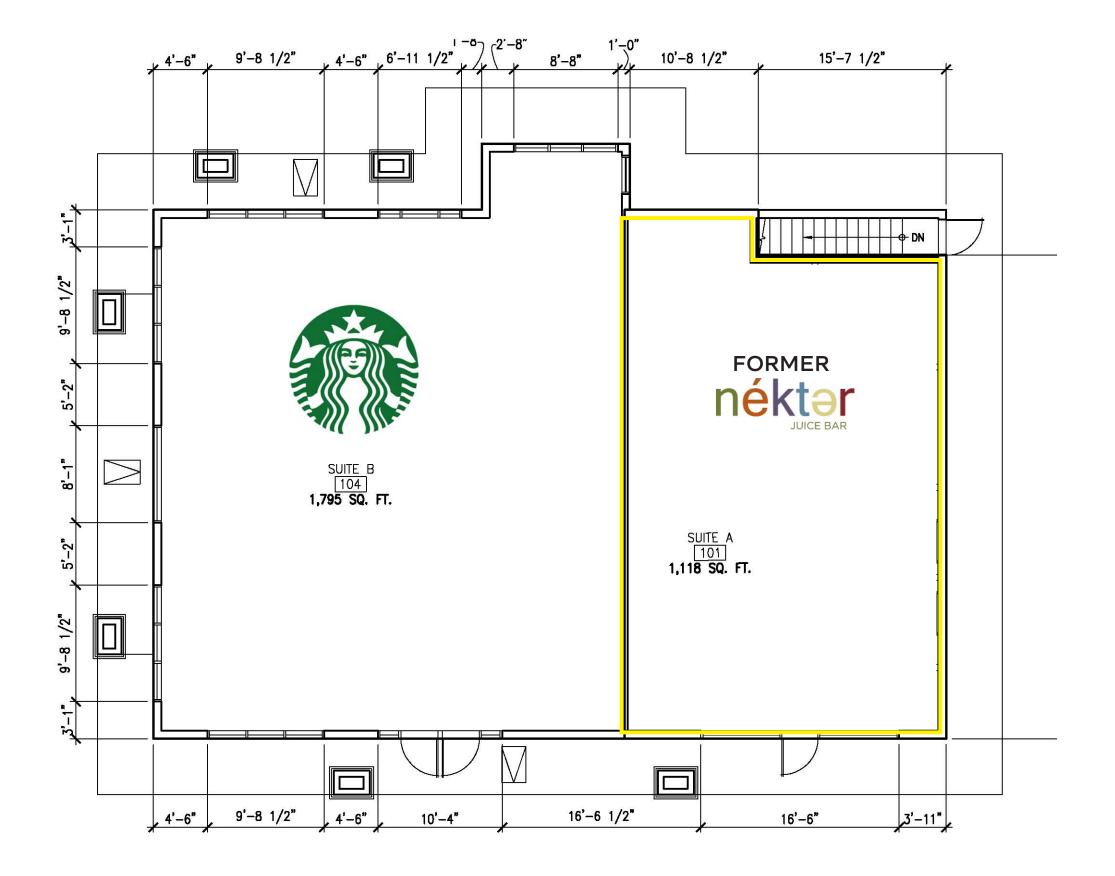

### Site Plan

28391 Marguerite Pkwy

### **AVAILABLE**

+ Suite A 1,118 SF + Patio