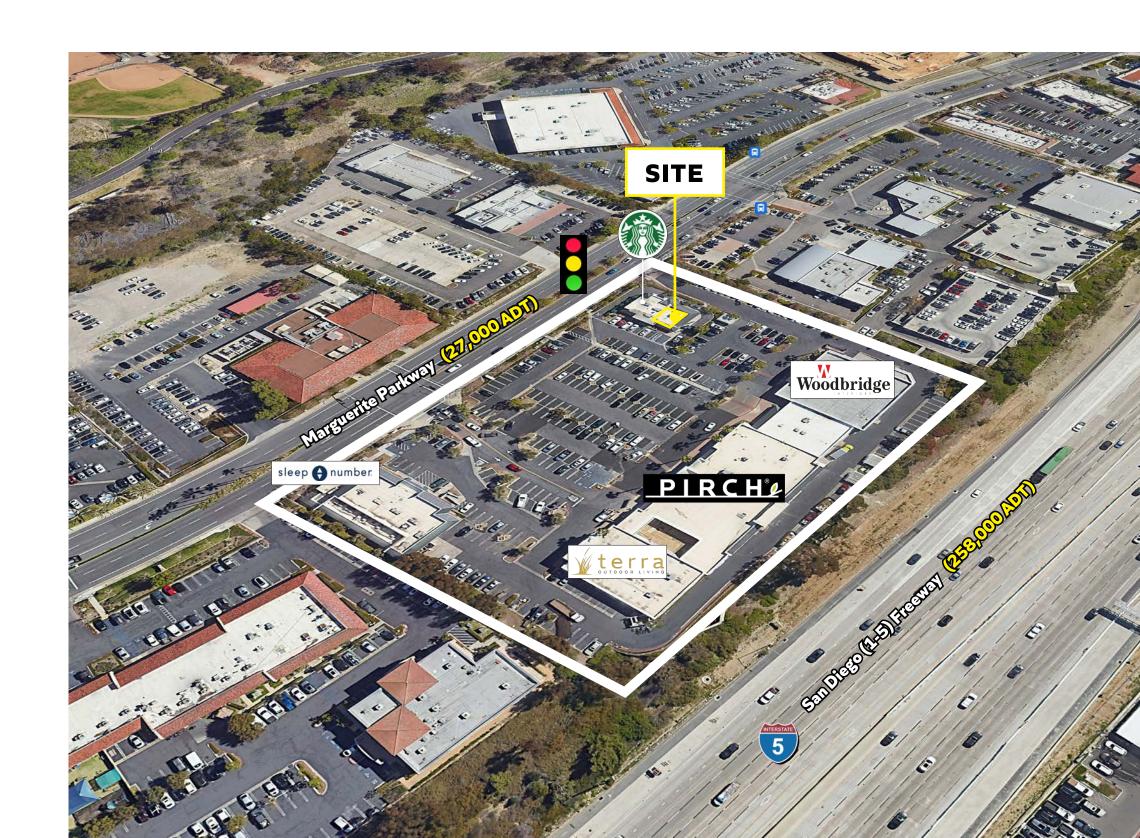

### 28391 Marguerite Pkwy

- + Former Nekter Juice Bar available (1,118 SF).
- + Option for a wraparound patio area for restaurant concept.
- + Site situated in LOCAL, a newly renovated shopping center anchored by Pirch, Terra Outdoor, and Woodbridge and sits adjacent to a highly trafficked drive-thru Starbucks.
- + High visibility location accessed by 1-5 Fwy and Crown Valley exit in Mission Viejo.
- Close proximity to The Shops at Mission Viejo,
  Saddleback College, Capo Valley High School,
  and Providence Mission Hospital.

### Site Plan

28391 Marguerite Pkwy