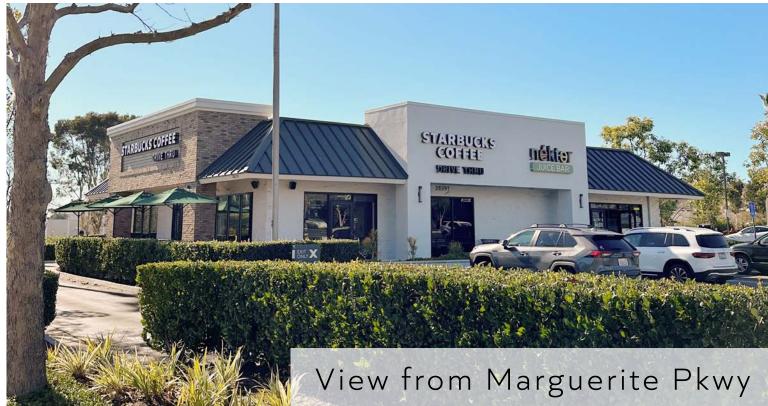

### 28391 Marguerite Pkwy

- + Former Nekter Juice Bar available (1,118 SF).
- + Option for a wraparound patio area for restaurant concept.
- + Site situated in LOCAL, a newly renovated shopping center anchored by Pirch, Terra Outdoor, and Woodbridge and sits adjacent to a highly trafficked drive-thru Starbucks.
- + High visibility location accessed by 1-5 Fwy and Crown Valley exit in Mission Viejo.
- Close proximity to The Shops at Mission Viejo,
  Saddleback College, Capo Valley High School,
  and Providence Mission Hospital.

### Site Plan

28391 Marguerite Pkwy