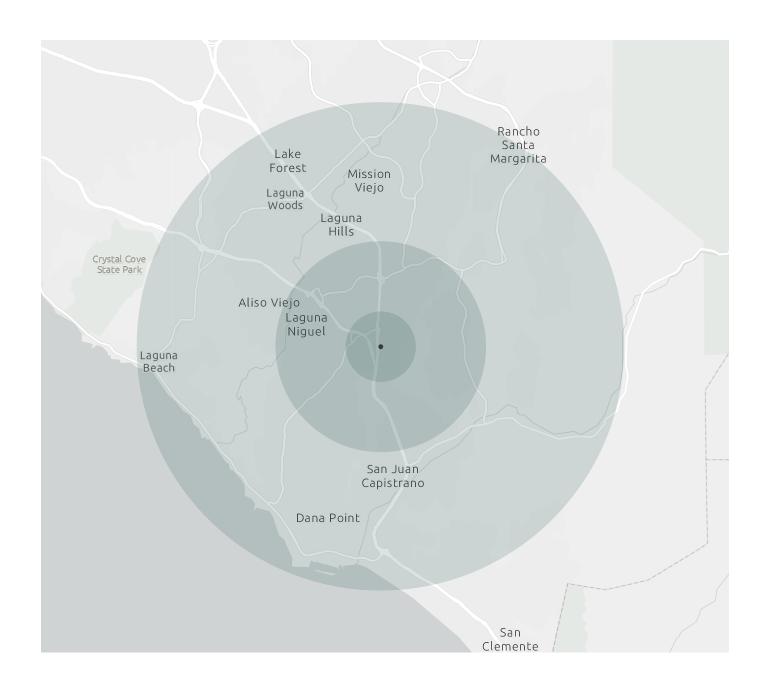

# Demographics

### 28391 Marguerite Pkwy

### MISSION VIEJO / CALIFORNIA

| Population                |            | 1 Mile    | 3 Miles   | 7 Miles   |
|---------------------------|------------|-----------|-----------|-----------|
| Estimated Population      |            | 9,248     | 121,857   | 291,009   |
| Forecasted Population (20 | 28)        | 9,381     | 121,377   | 289,713   |
|                           |            |           |           |           |
| Daytime Demos             |            |           |           |           |
| Total Daytime Population  |            | 20,259    | 114,175   | 268,734   |
|                           |            |           |           |           |
|                           |            |           |           |           |
| Median Househol           | d Income   |           |           |           |
| Estimated Median Househ   | old Income | \$106,773 | \$131,201 | \$125,473 |
| Median Disposable Income  |            | \$87,243  | \$104,544 | \$102,430 |
|                           |            |           |           |           |
| Average Househol          | ld Income  |           |           |           |
| Estimated Average Househ  | old Income | \$162,630 | \$182,809 | \$174,285 |
| Average Disposable Income | е          | \$109,659 | \$121,548 | \$117,416 |
|                           |            |           |           |           |
|                           |            |           |           |           |
| Age                       |            |           |           |           |
| Median Age                |            | 40.9      | 39.2      | 41.9      |
|                           |            |           |           |           |