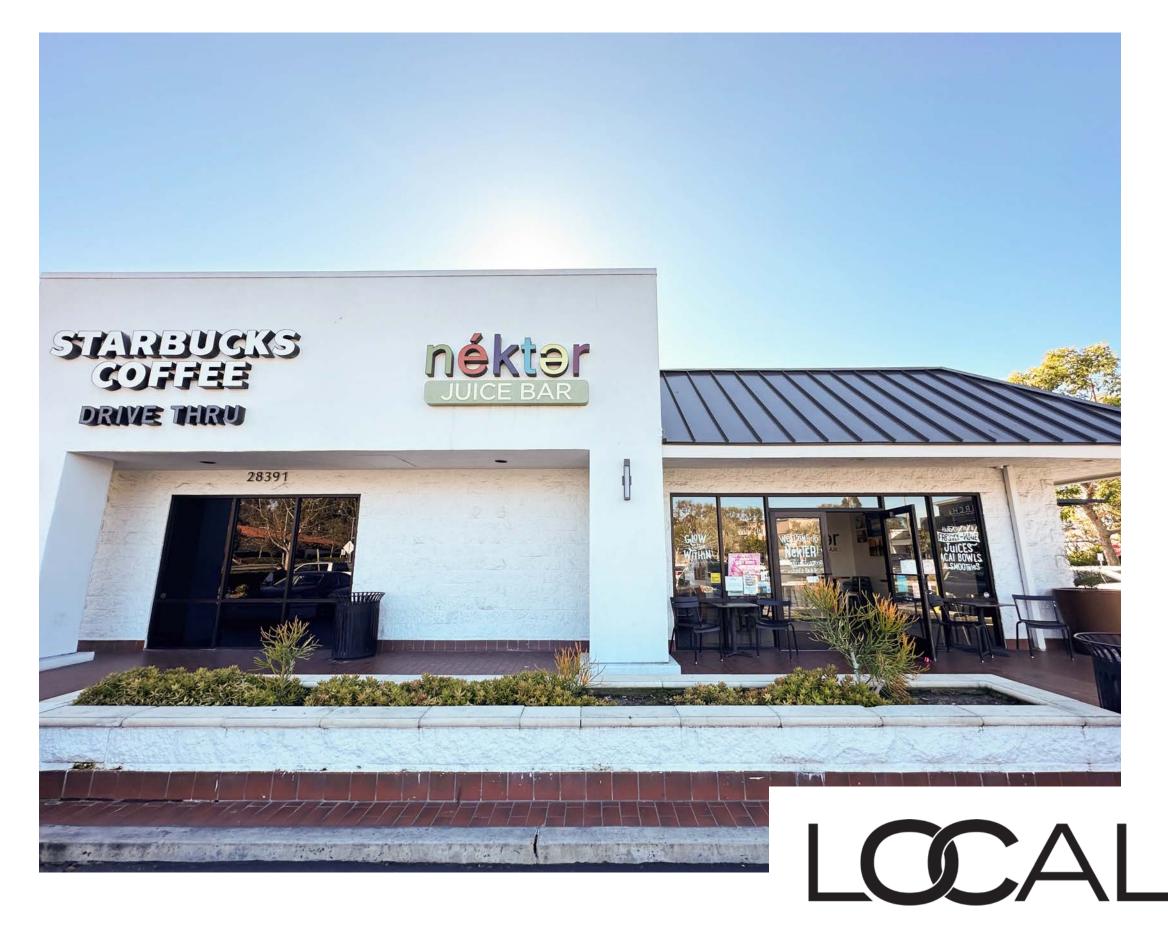

## Former nékter Available for Lease

### 28391 Marguerite Pkwy

- + Former Nekter Juice Bar available (1,118 SF).
- + Option for a wraparound patio area for restaurant concept.
- + Site situated in LOCAL, a newly renovated shopping center anchored by Pirch, Terra Outdoor, and Woodbridge and sits adjacent to a highly trafficked drive-thru Starbucks.
- + High visibility location accessed by 1-5 Fwy and Crown Valley exit in Mission Viejo.
- Close proximity to The Shops at Mission Viejo,
  Saddleback College, Capo Valley High School,
  and Providence Mission Hospital.