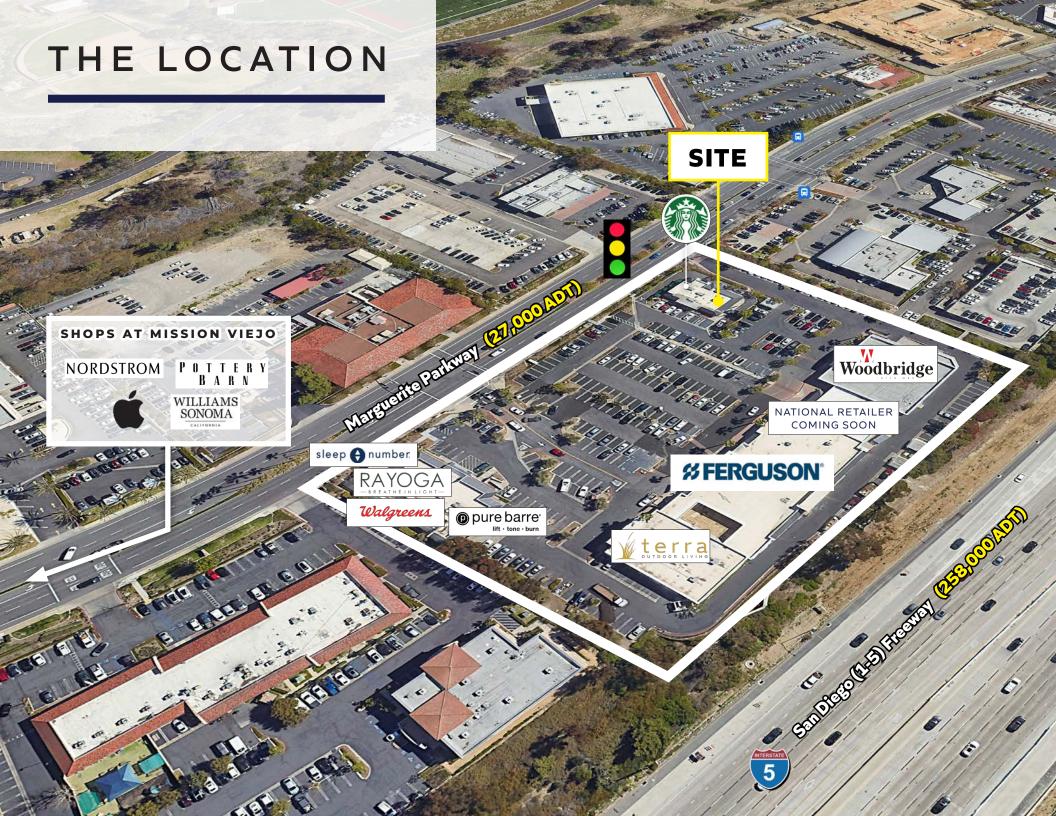

## SITE PLAN

28391 MARGUERITE PKWY | MISSION VIEJO, CA

- + Restaurant space available (1,118 SF)
- + Site situated in LOCAL, a newly renovated shopping center with Ferguson, Terra Outdoor, Woodbridge, Ra Yoga, Pure Barre, and Walgreens and sits adjacent to a highly trafficked drive-thru Starbucks
- + High visibility location accessed by 1-5 Fwy and Crown Valley and Avery Pkwy exits in Mission Viejo

- + Option for a wraparound patio area for restaurant concept
- + Close proximity to Saddleback College, Capo Valley High School, and Providence Mission Hospital
- + Nearby The Shops at Mission Viejo featuring tenants such as Nordstrom, Apple, Pottery Barn, and Williams Sonoma