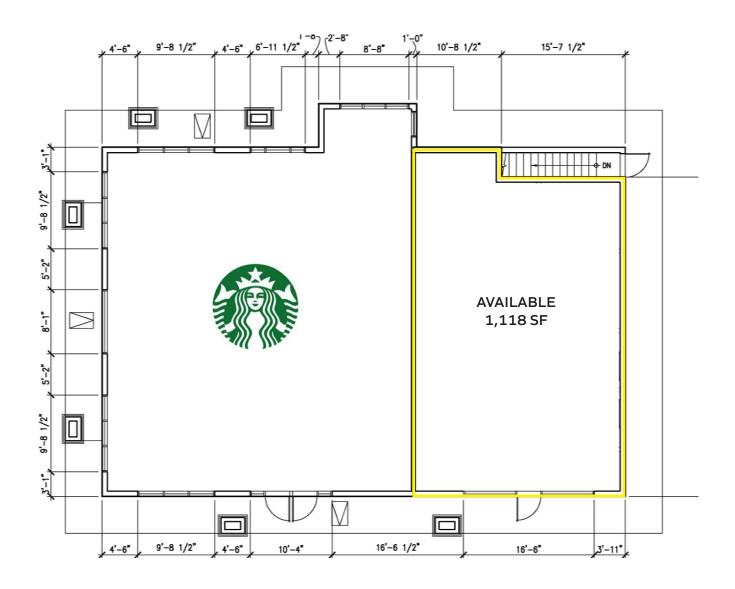

28391 MARGUERITE PKWY | MISSION VIEJO, CA





- + Restaurant space available (1,118 SF)
- + Site situated in LOCAL, a newly renovated shopping center with Ferguson, Terra Outdoor, Woodbridge, Ra Yoga, Pure Barre, and Walgreens and sits adjacent to a highly trafficked drive-thru Starbucks
- + High visibility location accessed by 1-5 Fwy and Crown Valley and Avery Pkwy exits in Mission Viejo

- + Option for a wraparound patio area for restaurant concept
- + Close proximity to Saddleback College, Capo Valley High School, and Providence Mission Hospital
- + Nearby The Shops at Mission Viejo featuring tenants such as Nordstrom, Apple, Pottery Barn, and Williams Sonoma

## SITE PLAN



## 28391 Marguerite Pkwy

**AVAILABLE** 

Suite A: 1,118 SF + Patio

# **DEMOGRAPHICS**



# 28391 Marguerite Pkwy MISSION VIEJO / CALIFORNIA

### 1-3-7 MILE RADII

| Population                     | 1 Mile    | 3 Miles   | 7 Miles   |
|--------------------------------|-----------|-----------|-----------|
| Estimated Pop.                 | 9,248     | 121,857   | 291,009   |
| Forecasted<br>Pop. (2028)      | 9,381     | 121,377   | 289,713   |
| Daytime Demos                  |           |           |           |
| Total Daytime<br>Population    | 20,259    | 114,175   | 268,734   |
| Median HH Income               |           |           |           |
| Estimated Median<br>HH Income  | \$106,773 | \$131,201 | \$125,473 |
| Median Disposable<br>Income    | \$87,243  | \$104,544 | \$102,