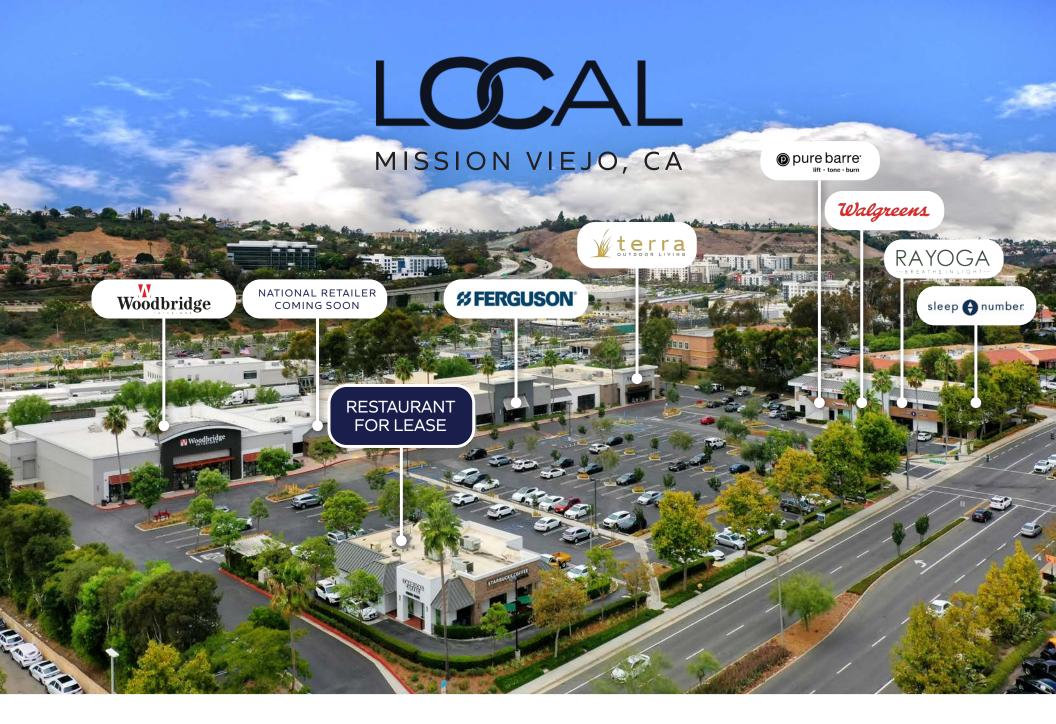

28391 MARGUERITE PKWY | MISSION VIEJO, CA

- + Restaurant space available (1,118 SF)
- + Site situated in LOCAL, a newly renovated shopping center with Ferguson, Terra Outdoor, Woodbridge, Ra Yoga, Pure Barre, and Walgreens and sits adjacent to a highly trafficked drive-thru Starbucks
- + High visibility location accessed by 1-5 Fwy and Crown Valley and Avery Pkwy exits in Mission Viejo

- + Option for a wraparound patio area for restaurant concept
- + Close proximity to Saddleback College, Capo Valley High School, and Providence Mission Hospital
- + Nearby The Shops at Mission Viejo featuring tenants such as Nordstrom, Apple, Pottery Barn, and Williams Sonoma