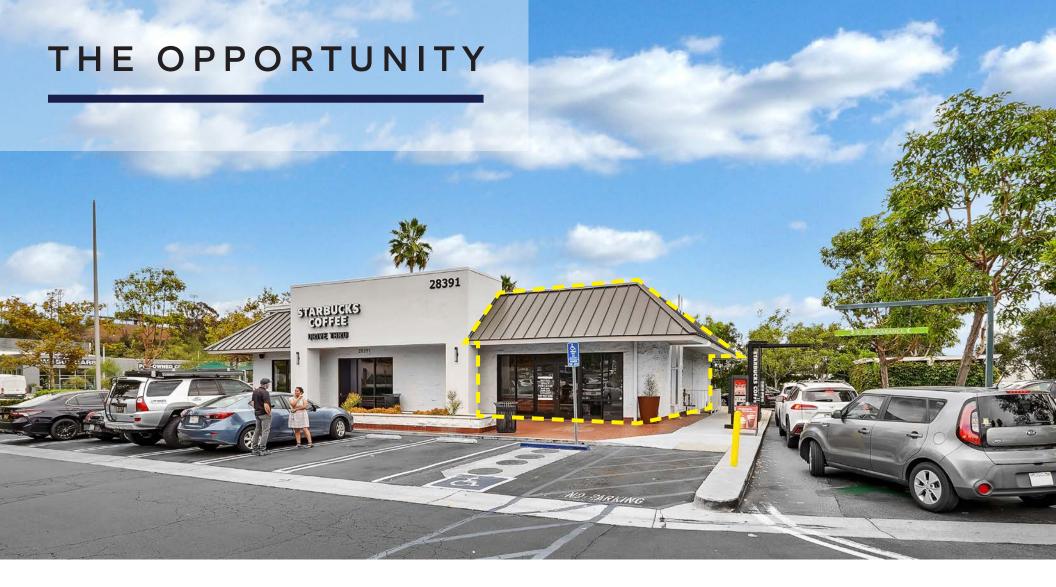

28391 MARGUERITE PKWY | MISSION VIEJO, CA





- + Restaurant space available (1,118 SF)
- + Site situated in LOCAL, a newly renovated shopping center with Ferguson, Terra Outdoor, Woodbridge, Ra Yoga, Pure Barre, and Walgreens and sits adjacent to a highly trafficked drive-thru Starbucks
- + High visibility location accessed by 1-5 Fwy and Crown Valley and Avery Pkwy exits in Mission Viejo

- + Option for a wraparound patio area for restaurant concept
- + Close proximity to Saddleback College, Capo Valley High School, and Providence Mission Hospital
- + Nearby The Shops at Mission Viejo featuring tenants such as Nordstrom, Apple, Pottery Barn, and Williams Sonoma

## SITE PLAN



## 28391 Marguerite Pkwy

**AVAILABLE** 

Suite A: 1,118 SF + Patio

# **DEMOGRAPHICS**



# 28391 Marguerite Pkwy MISSION VIEJO / CALIFORNIA

### 1-3-7 MI