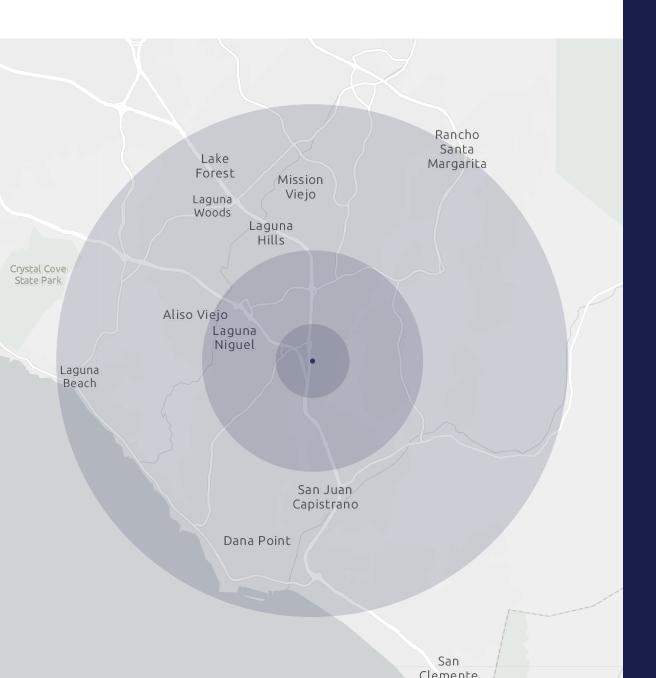

# 28391 Marguerite Pkwy MISSION VIEJO / CALIFORNIA

### 1-3-7 MILE RADII

| Population                     | 1 Mile    | 3 Miles   | 7 Miles   |
|--------------------------------|-----------|-----------|-----------|
| Estimated Pop.                 | 9,248     | 121,857   | 291,009   |
| Forecasted<br>Pop. (2028)      | 9,381     | 121,377   | 289,713   |
| Daytime Demos                  |           |           |           |
| Total Daytime<br>Population    | 20,259    | 114,175   | 268,734   |
| Median HH Income               |           |           |           |
| Estimated Median<br>HH Income  | \$106,773 | \$131,201 | \$125,473 |
| Median Disposable<br>Income    | \$87,243  | \$104,544 | \$102,430 |
| Average HH Income              |           |           |           |
| Estimated Average<br>HH Income | \$162,630 | \$182,809 | \$174,285 |
| Average Disposable<br>Income   | \$109,659 | \$121,548 | \$117,416 |
| Age                            |           |           |           |
| Median Age                     | 40.9      | 39.2      | 41.9      |