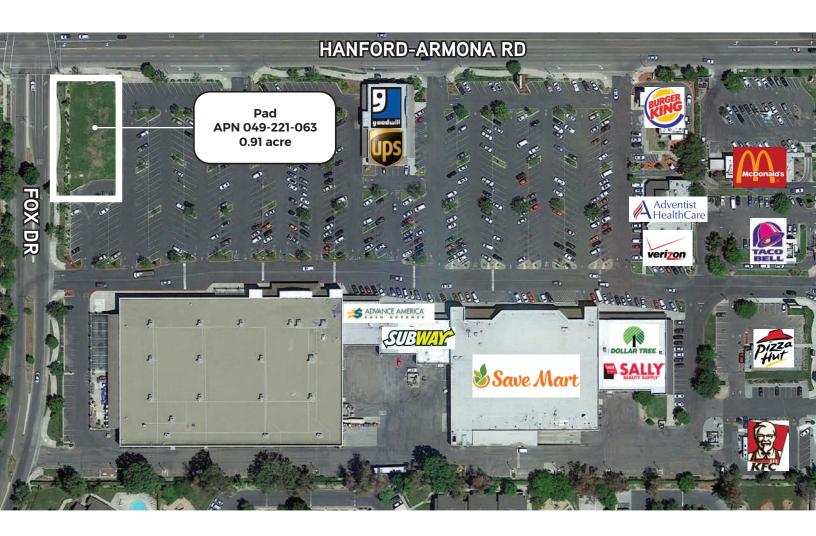

# 231 W HANFORD-ARMONA RD

LEMOORE, CA | SOLD!

#### **FEATURES**

SOLD!

• Main retail intersection in Lemoore

• Great Visibility and access

Located in anchored shopping center