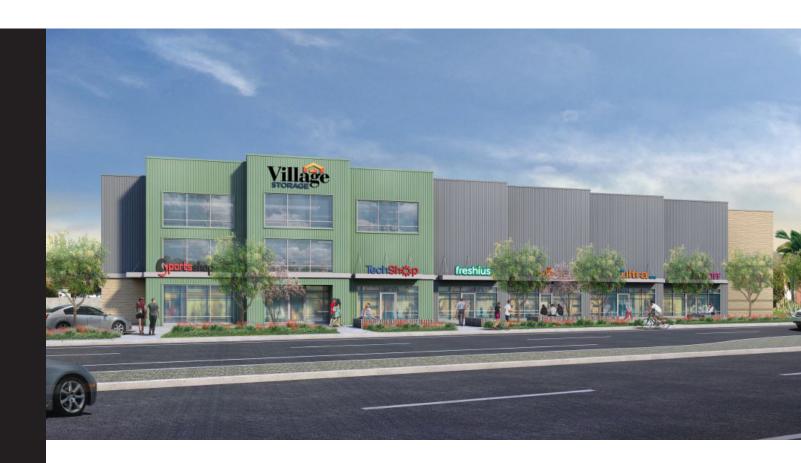

## 8016 Broadway Lemon Grove, CA

FOR LEASE. 800-1,100 SF AVAILABLE

## **Property Features.**

- + Retail spaces +/- 800-1,100 SF
- + Mixed-use property with public storage
- + High trafficked location with great visibility
- + Ample parking available

Blake Moser 858.523.2092 bmoser@retailinsite.net Mike Moser 858.523.2089 mikemoser@retailinsite.net