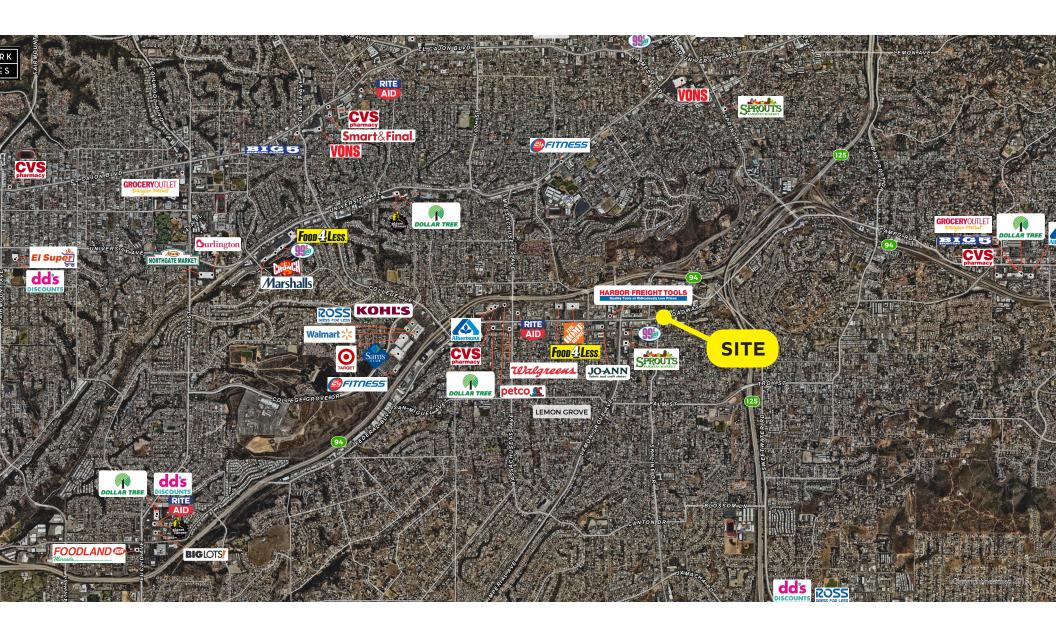

## 8016 Broadway Lemon Grove, CA

FOR LEASE. 800-1,100 SF AVAILABLE

## **Property Features.**

- + Retail spaces +/- 800-1,100 SF
- + Mixed-use property with public storage
- + High trafficked location with great visibility
- + Ample parking available

Blake Moser 858.523.2092 bmoser@retailinsite.net Mike Moser 858.523.2089 mikemoser@retailinsite.net