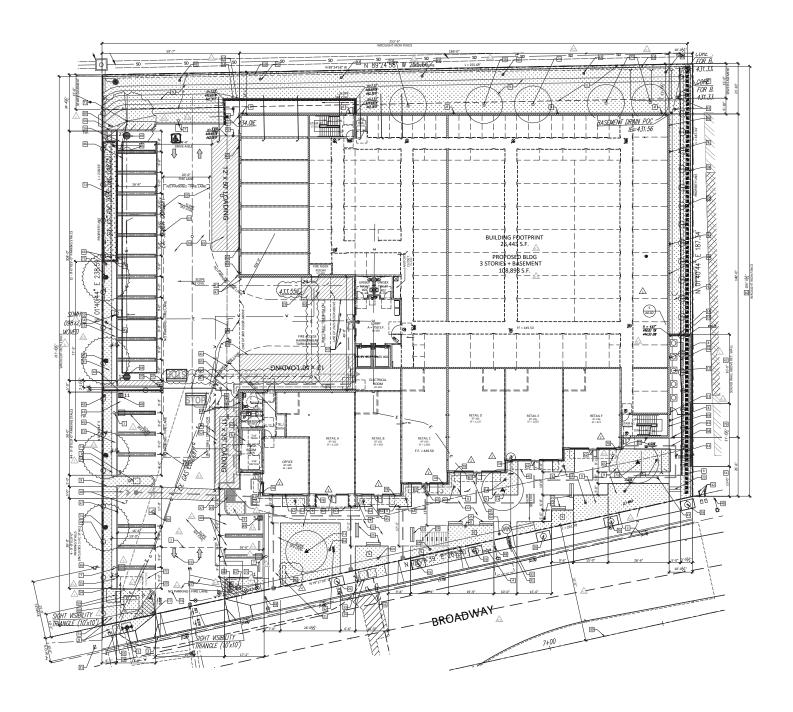

## **Property Features.**

- + Retail spaces +/- 800-1,100 SF
- + Mixed-use property with public storage
- + High trafficked location with great visibility
- + Ample parking available

Blake Moser 858.523.2092 bmoser@retailinsite.net Mike Moser 858.523.2089 mikemoser@retailinsite.net