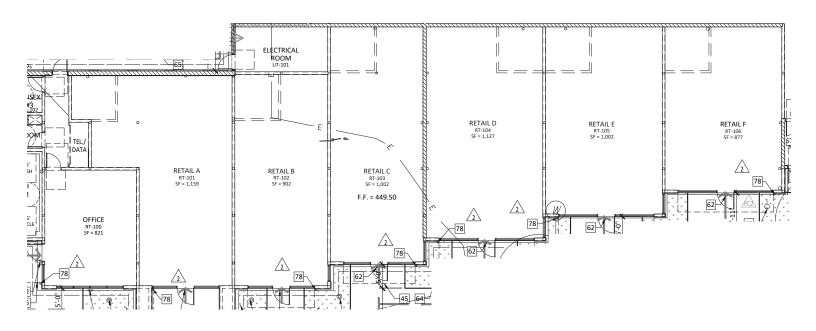

## **Property Features.**

- + Retail spaces +/- 800-1,100 SF
- + Mixed-use property with public storage
- + High trafficked location with great visibility
- + Ample parking available

Blake Moser 858.523.2092 bmoser@retailinsite.net Mike Moser 858.523.2089 mikemoser@retailinsite.net