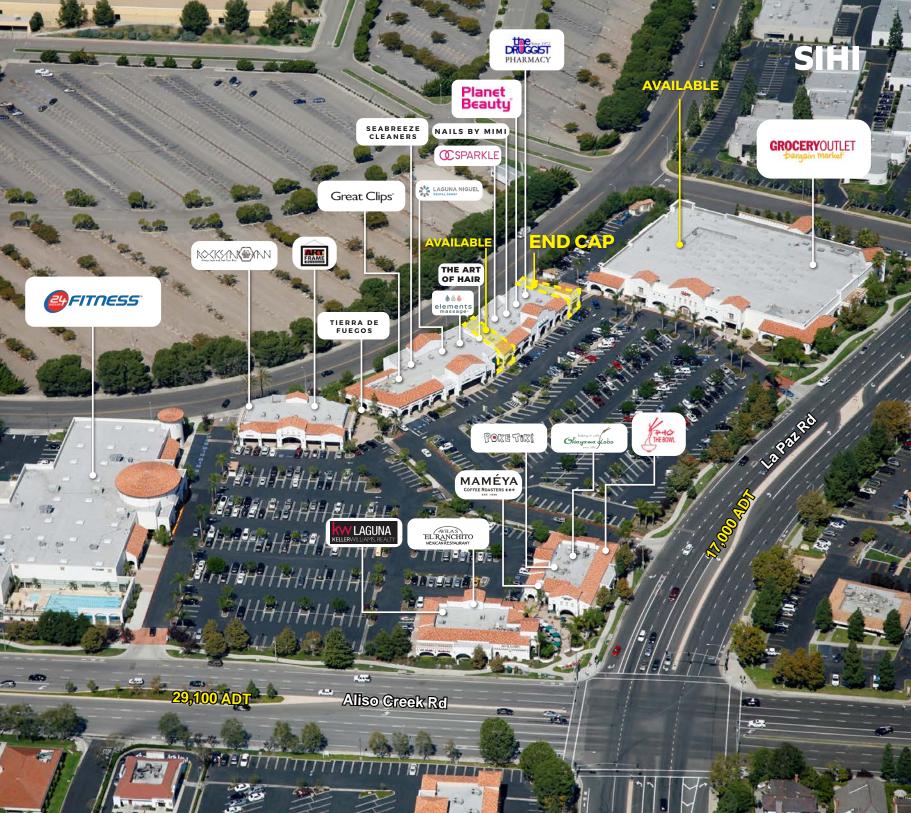

## **RETAIL INSITE**

GROCERYOUTLET Dargein Martier

SIHI

## PROPERTY HIGHLIGHTS

- Attractive neighborhood center anchored by 24 Hour Fitness
  and Grocery Outlet
- Laguna Niguel Promenade is a 154,475 SF retail shopping center bounded on the south by Aliso Creek Road and La Paz Road on the east in the heart of Laguna Niguel
- The shopping center serves in the affluent cities of Laguna Niguel, Aliso Viejo, and Dana Point
- Residential growth in the immediate area
- Great visibility from La Paz Road and Aliso Creek Road
- Convenient access to the 73 toll road

#### THE SPACES

- 31,518 SF anchor space available (can be demised)
- 901 SF end cap available
- 1,379 SF inline space available
- Available for retail or service based uses