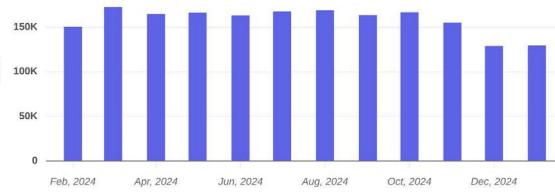

576K visits per year\*

#### DEMOGRAPHICS

**1.9M** 

Visits

8.11

Visit Frequency

**61** Min

Avg. Dwell Time

+17.9%