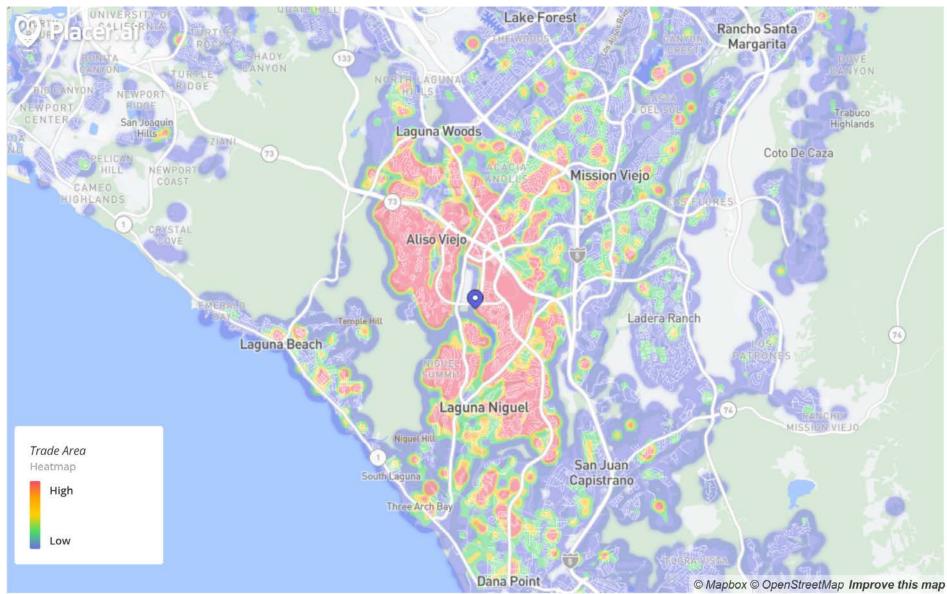

576K visits per year\*

#### DEMOGRAPHICS

**1.9M** 

Visits

8.11

Visit Frequency

**61** Min

Avg. Dwell Time

+17.9%

## Household Income

VISIT TREND

Data provided by Placer Labs Inc. (www.placer.ai)

SIH