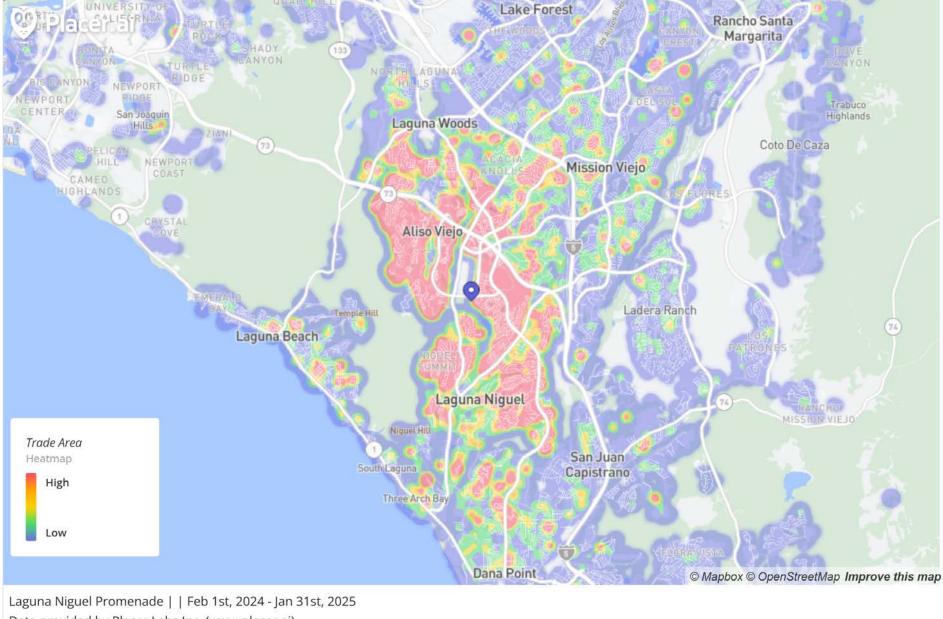

576K visits per year\*

#### DEMOGRAPHICS

**1.9M** 

Visits

8.11

Visit Frequency

**61** Min

Avg. Dwell Time

+17.9%

## Household Income

VISIT TREND

Data provided by Placer Labs Inc. (www.placer.ai)

SIH