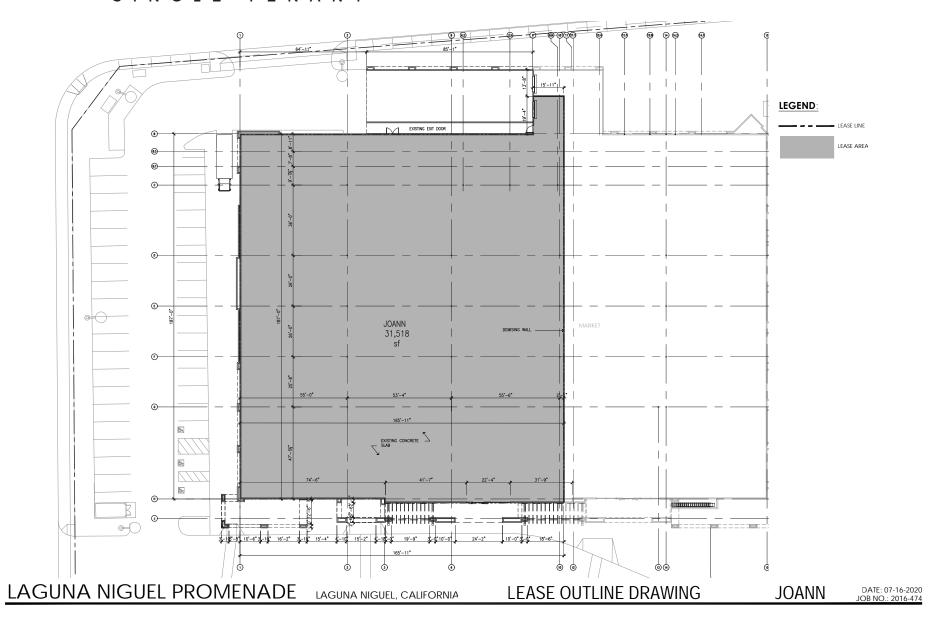

#### THE SPACES

- 31,518 SF anchor space available (can be demised)
- 901 SF end cap available
- 1,379 SF inline space available
- Available for retail or service based uses

#### ANCHOR SPACE FLOOR PLAN SINGLE TENANT