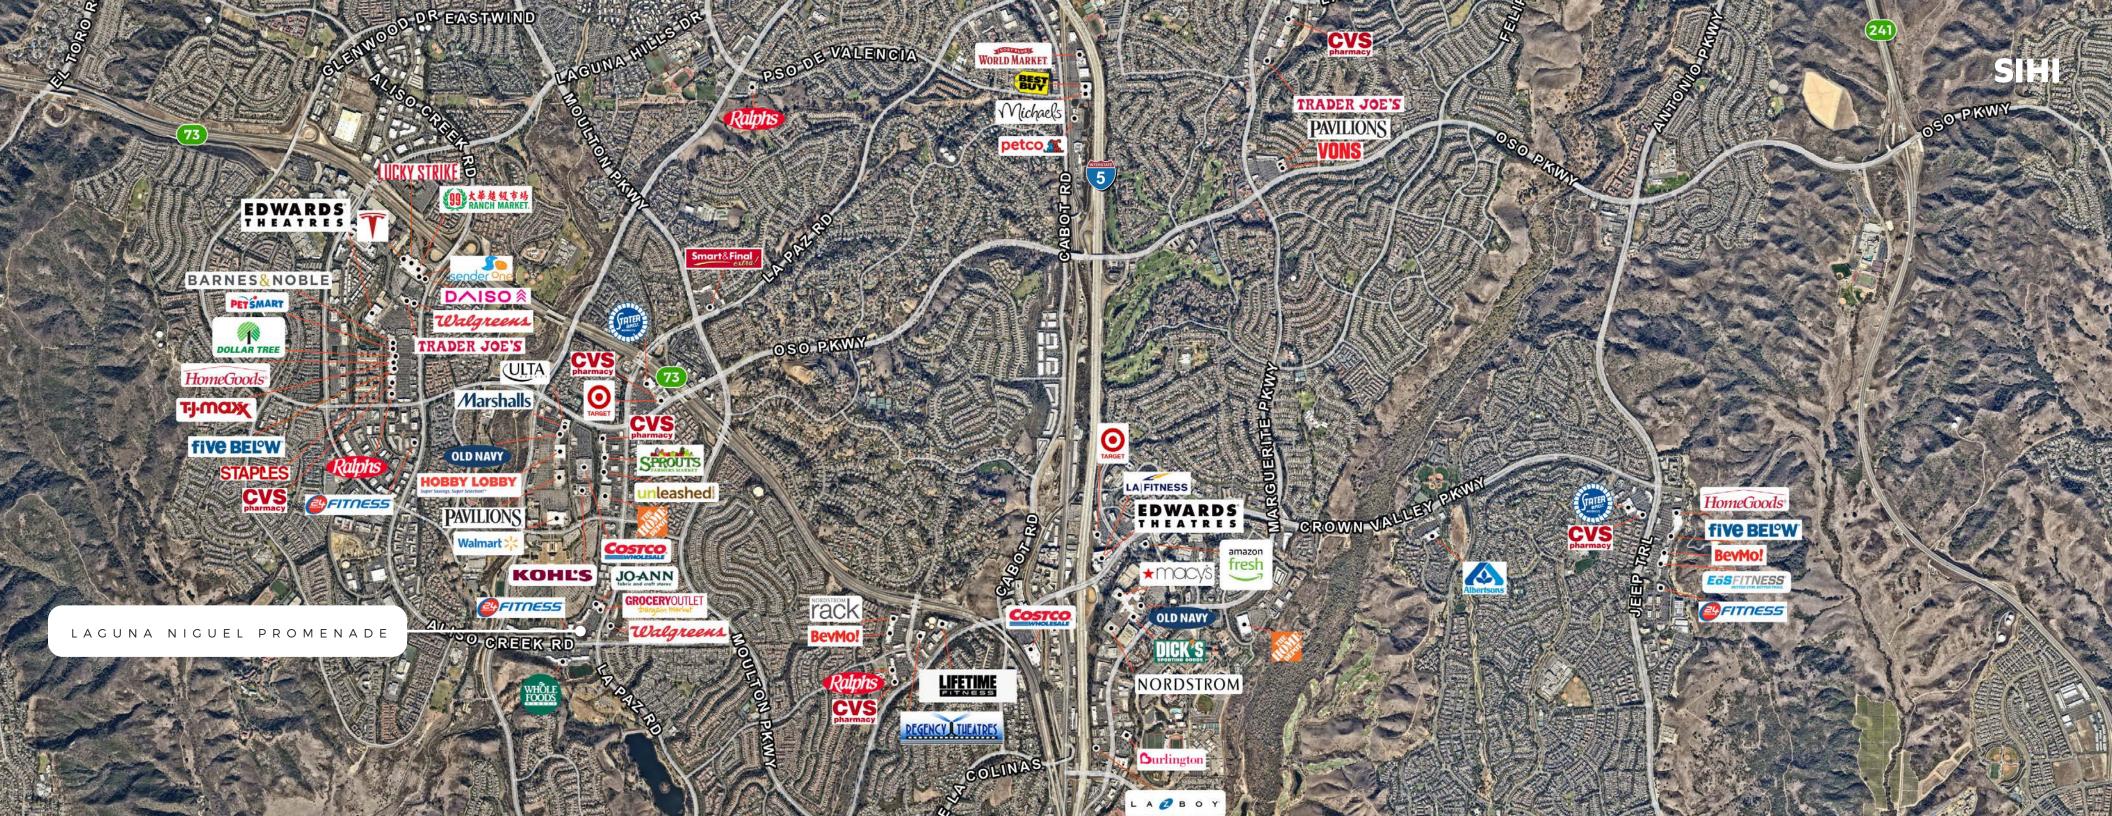

#### LAGUNA NIGUEL

Laguna Niguel is an affluent city located in Orange County, with median household incomes exceeding \$129,772. It is located in the San Joaquin Hills in the southeastern corner of Orange County, close to the Pacific Ocean, and it borders the cities of Aliso Viejo, Dana Point, Laguna Beach, Laguna Hills, Mission Viejo, and San Juan Capistrano. Laguna Niguel is the regional shopping destination in South Orange County. Retailers in this market include Costco, Target, Kohl's, Whole Foods, Hobby Lobby, Walmart, Home Depot, and Old Navy to name just a few.

## PROPERTY HIGHLIGHTS

- Attractive neighborhood center anchored by 24 Hour Fitness
  and Grocery Outlet
- Laguna Niguel Promenade is a 154,475 SF retail shopping center bounded on the south by Aliso Creek Road and La Paz Road on the east in the heart of Laguna Niguel
- The shopping center serves in the affluent cities of Laguna Niguel, Aliso Viejo, and Dana Point
- Residential growth in the immediate area
- Great visibility from La Paz Road and Aliso Creek Road
- Convenient access to the 73 toll road