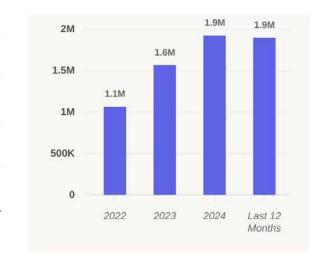

#### DEMOGRAPHICS

**1.9M** 

Visits

8.11

Visit Frequency

**61** Min

Avg. Dwell Time

+17.9%

+70.8%

# \$119.6K

Visits YoY