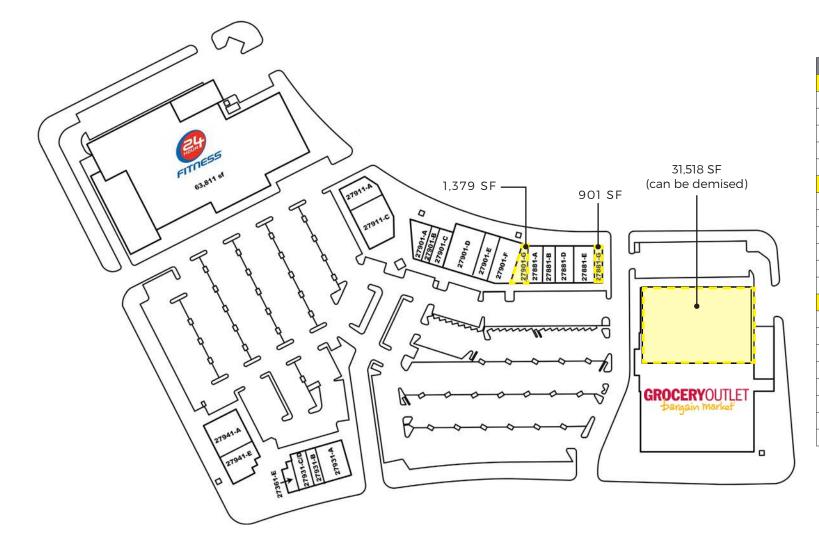

#### THE SPACES

- 31,518 SF anchor space available (can be demised)
- 901 SF end cap available
- 1,379 SF inline space available
- Available for retail or service based uses

### SITE PLAN

|                            |           | -      |
|----------------------------|-----------|--------|
| TENANT                     | SUITE     | SF     |
| Available                  | 27871-A   | 31,518 |
| Grocery Outlet             | 27871-B   | 20,374 |
| OC Sparkle                 | 27881-A   | 1,518  |
| Nails By Mimi              | 27881-B   | 1,286  |
| Planet Beauty              | 27881-D   | 2,114  |
| The Druggist               | 27881-E   | 2,719  |
| Available                  | 27881-G   | 901    |
| Tierra De Fuegos           | 27901-A   | 1,628  |
| Great Clips                | 27901-B   | 921    |
| Sea Breeze Cleaners        | 27901-C   | 1,289  |
| Laguna Niguel Dental Group | 27901-D   | 3,069  |
| Elements Massage           | 27901-E   | 1,739  |
| Art of Hair                | 27901-F   | 2,339  |
| Available                  | 27901-G   | 1,379  |
| Rockstar Tan               | 27911-A   | 2,051  |
| Art & Frame Warehouse      | 27911-C   | 4,282  |
| Pho The Bowl               | 27931-A   | 2,051  |
| Okayama Kobo Bakery & Café | 27931-B   | 1,191  |
| Poke Tiki                  | 27931-C/D | 1,886  |
| Mameya Coffee Roasters     | 27931-E   | 1,080  |
| KW Luxury Residential      | 27941-A   | 4,151  |
| Avila's El Ranchito Grill  | 27941-E   | 2,042  |
|                            |           |        |

#### ANCHOR SPACE FLOOR PLAN SINGLE TENANT

#### ANCHOR SPACE FLOOR PLAN PROPOSED DEMISING PLAN