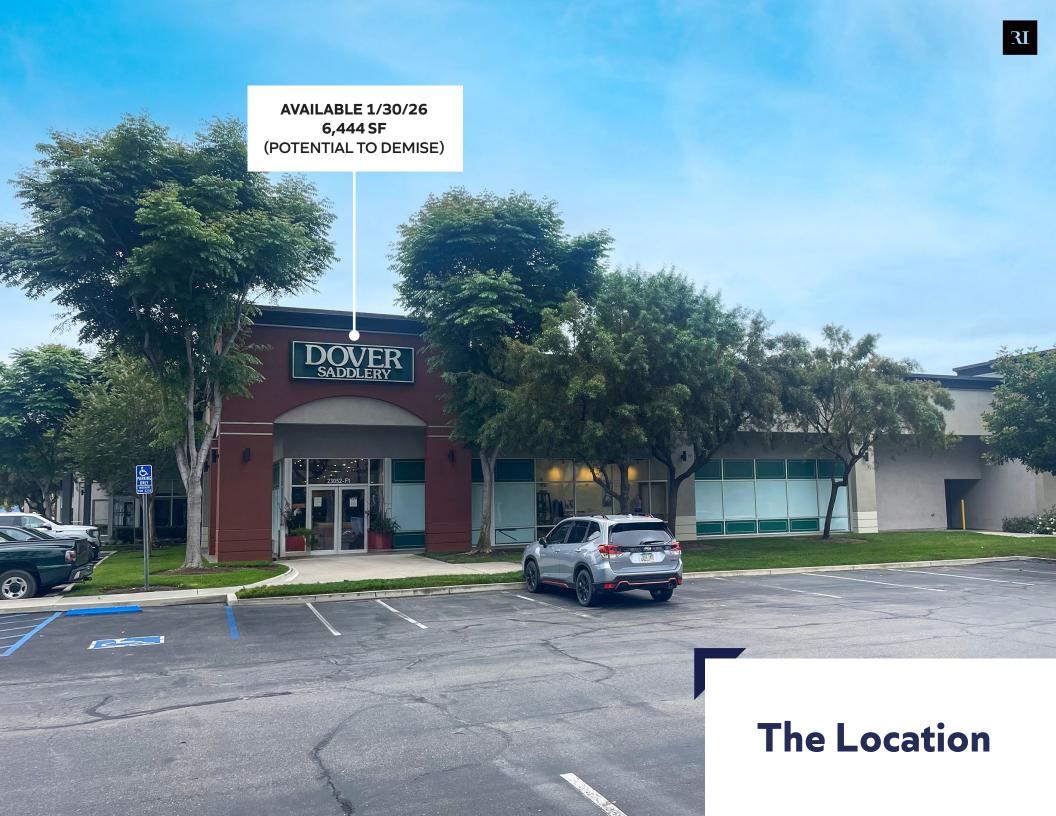

## Plaza Del Lago

23052 LAKE FOREST DR, LAGUNA HILLS, CA

#### **FOR LEASE**

6,444 SF END CAP (POTENTIAL TO DEMISE)













#### Site Plan

23052 LAKE FOREST DR, LAGUNA HILLS, CA









### **Demographics**

#### 23052 LAKE FOREST DR, LAGUNA HILLS, CA EXPANDED DEMOGRAPHIC PROFILE

| Population                         | 3 Mile    | 5 Miles   | 10 Miles  |
|------------------------------------|-----------|-----------|-----------|
| Estimated Population               | 8,607     | 114,564   | 322,338   |
| Forecasted Population (2029)       | 8,299     | 115,323   | 322,240   |
|                                    |           |           |           |
| Destina Deman                      |           |           |           |
| Daytime Demos                      |           |           |           |
| Total Employees                    | 32,568    | 136,477   | 227,931   |
| Total Businesses                   | 3,502     | 12,178    | 21,273    |
|