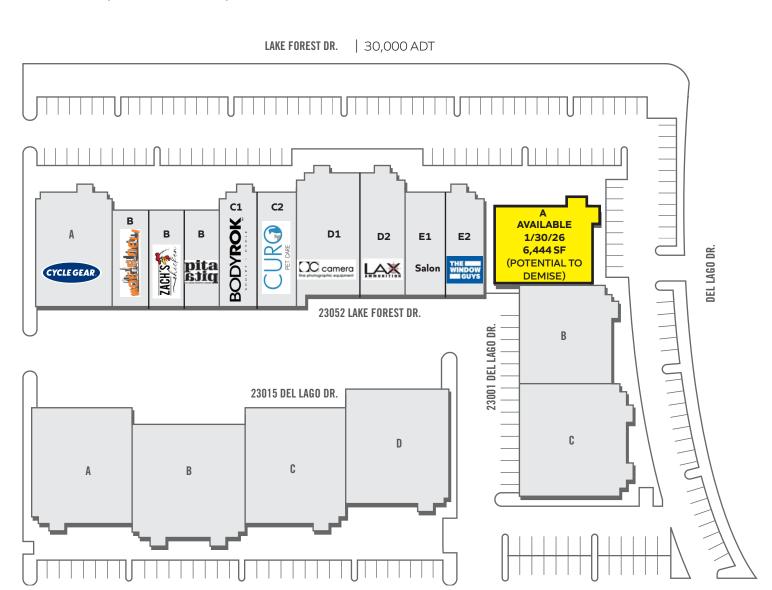

#### Site Plan

23052 LAKE FOREST DR, LAGUNA HILLS, CA

#### **FOR LEASE**

6,444 SF END CAP (POTENTIAL TO DEMISE)