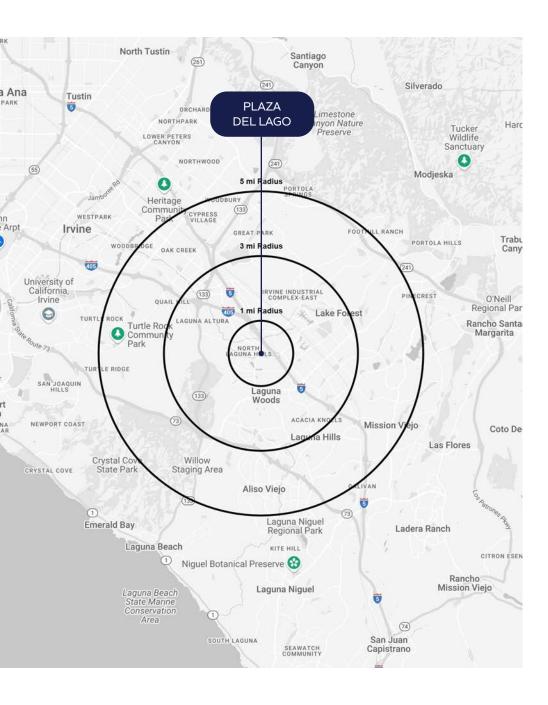

### **Demographics**

#### 23052 LAKE FOREST DR, LAGUNA HILLS, CA EXPANDED DEMOGRAPHIC PROFILE

| Population                         | 3 Mile    | 5 Miles   | 10 Miles  |
|------------------------------------|-----------|-----------|-----------|
| Estimated Population               | 8,607     | 114,564   | 322,338   |
| Forecasted Population (2029)       | 8,299     | 115,323   | 322,240   |
|                                    |           |           |           |
| Destina Deman                      |           |           |           |
| Daytime Demos                      |           |           |           |
| Total Employees                    | 32,568    | 136,477   | 227,931   |
| Total Businesses                   | 3,502     | 12,178    | 21,273    |
|                                    |           |           |           |
| Household Income                   |           |           |           |
| Estimated Median Household Income  | \$93,983  | \$113,071 | 133,909   |
| Estimated Average Household Income | \$121,763 | \$146,856 | \$166,913 |
|                                    |           |           |           |
| Number of Households               |           |           |           |
| Estimated Number of Households     | 3,957     | 49,620    | 126,645   |
| Projected Number of Households     | 3,853     | 50,607    | 127,976   |
|                                    |           |           |           |
| Age                                |           |           |           |
| Median Age                         | 48.3      | 45.5      | 41.8      |