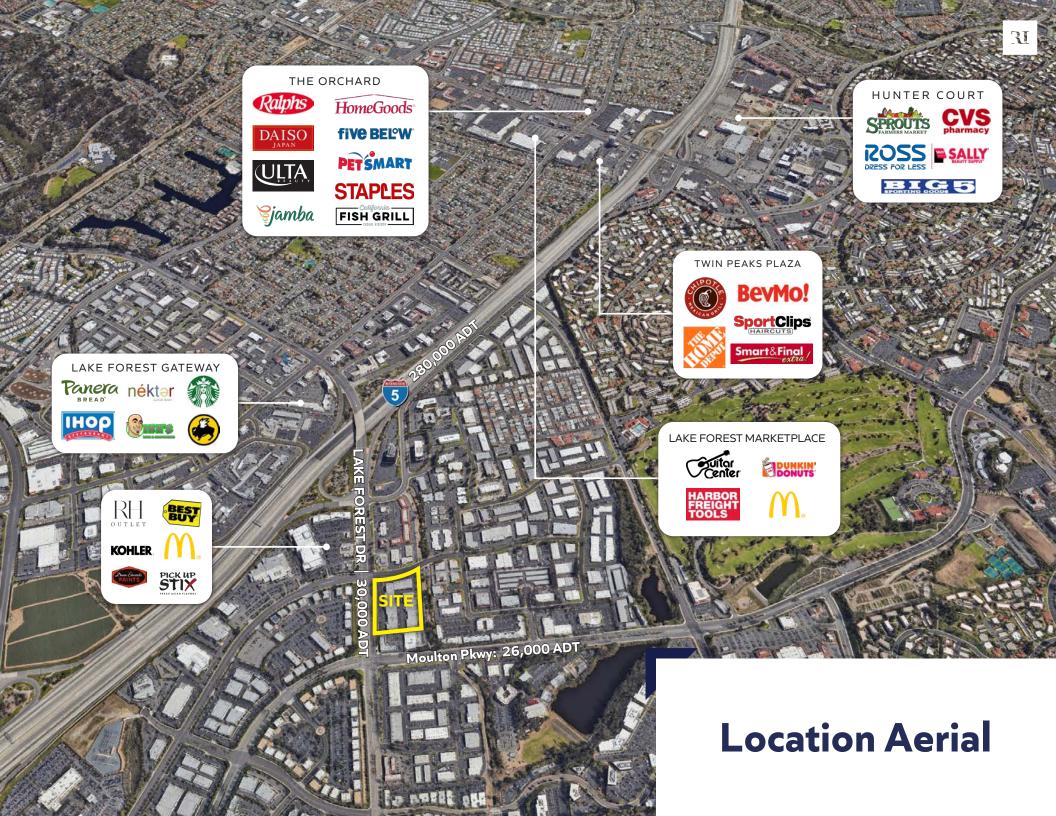

## Plaza Del Lago

23052 LAKE FOREST DR, LAGUNA HILLS, CA

#### **FOR LEASE**

6,444 SF END CAP (POTENTIAL TO DEMISE)













#### Site Plan

23052 LAKE FOREST DR, LAGUNA HILLS, CA









### **Demographics**

#### 23052 LAKE FOREST DR, LAGUNA HILLS, CA EXPANDED DEMOGRAPHIC PROFILE

| Population                         | 3 Mile    | 5 Miles   | 10 Miles  |
|------------------------------------|-----------|-----------|-----------|
| Estimated Population               | 8,607     | 114,564   | 322,338   |
| Forecasted Population (2029)       | 8,299     | 115,323   | 322,240   |
|                                    |           |           |           |
| Destina Deman                      |           |           |           |
| Daytime Demos                      |           |           |           |
| Total Employees                    | 32,568    | 136,477   | 227,931   |
| Total Businesses                   | 3,502     | 12,178    | 21,273    |
|