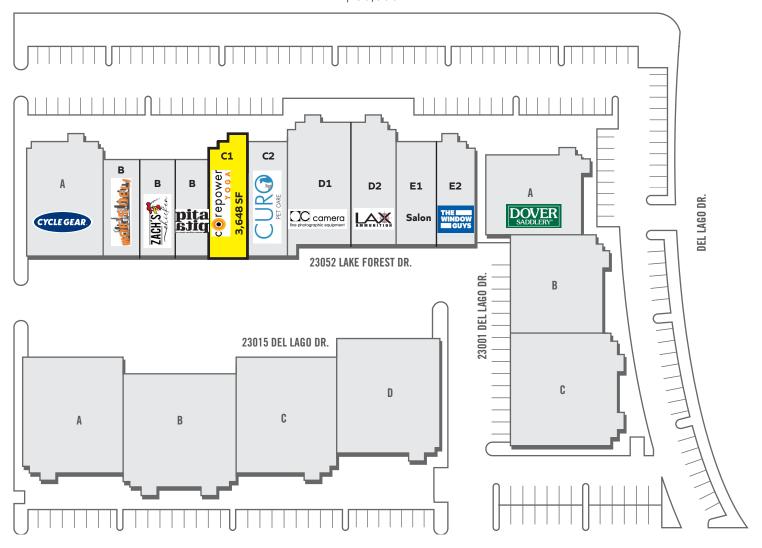

# Plaza Del Lago

FOR LEASE | 23052 LAKE FOREST DR, LAGUNA HILLS, CA

- Strong visibility and accessibility from Lake Forest Dr.
- Close proximity to I-5 and I-405 freeways
- High employee and residential density

- Co-tenancy includes food court, fitness, retail and service merchants
- Rear loading/unloading to space plus ample customer parking