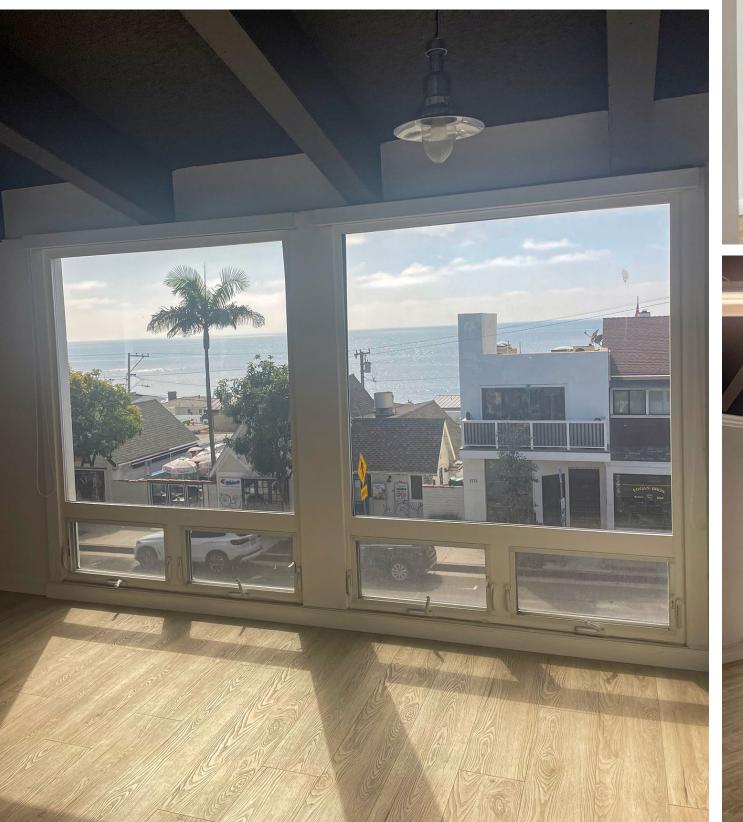

#### AVAILABLE | SUITE 301A

- Approximately 1,100 SF office space
- Former medical office space on 2nd level with ocean views

R

## **INTERIOR PHOTOS**

1100 S. COAST HWY, LAGUNA BEACH, CA