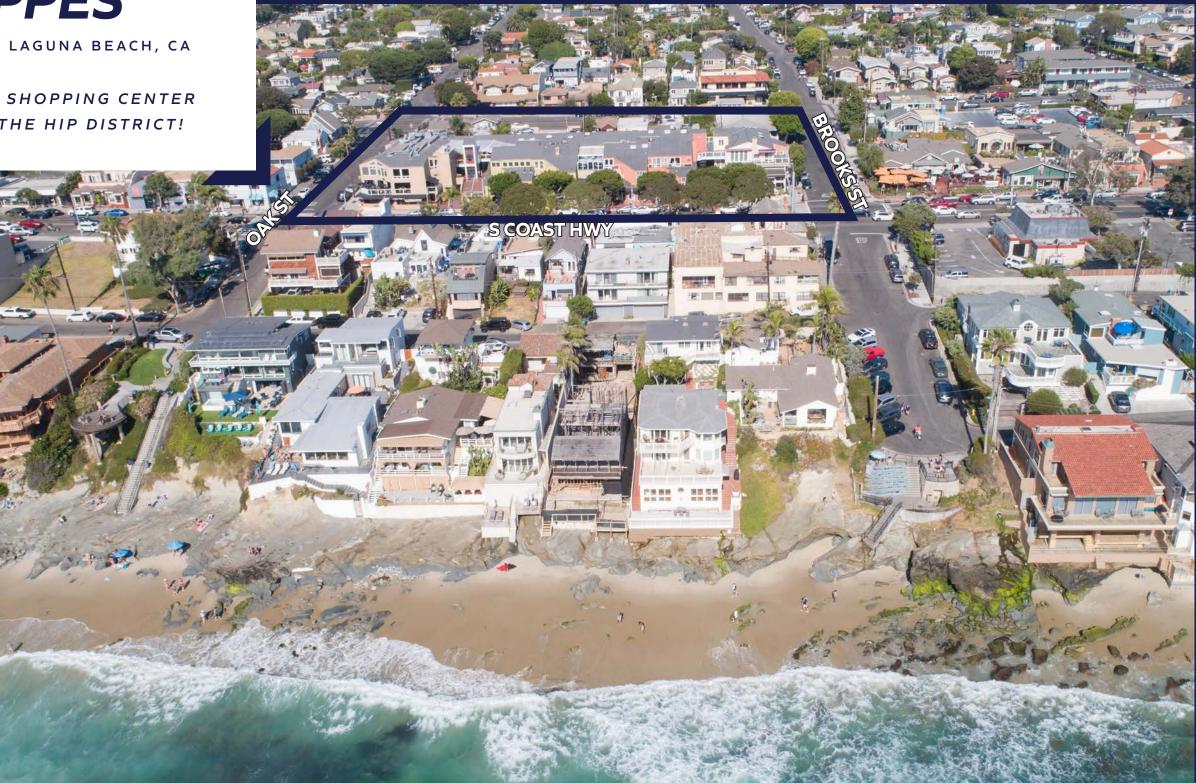

## VILLAGE FAIRE SHOPPES

1100 S. COAST HWY, LAGUNA BEACH, CA

LAGUNA'S PREMIER SHOPPING CENTER IN THE HEART OF THE HIP DISTRICT!

## VILLAGE FAIRE SHOPPES HIGHLIGHTS

#### 1100 S. COAST HWY, LAGUNA BEACH, CA

- Approximately 1,100 SF office space available at the premier building of Laguna's HIP District
- 160 parking spaces on-site
- Former medical office space on 2nd level with ocean views
- Approximately \$557M in Laguna Beach visitor spending (2017)
- Village Faire Shoppes consists of 42,957 SF of curated retail, restaurants, and office
- Neighboring Tenants at the property: Gina's Pizza, OAK, Bonzai Bowls, Café Heidelberg, San Shi Go Sushi, Rhythm Ride & more