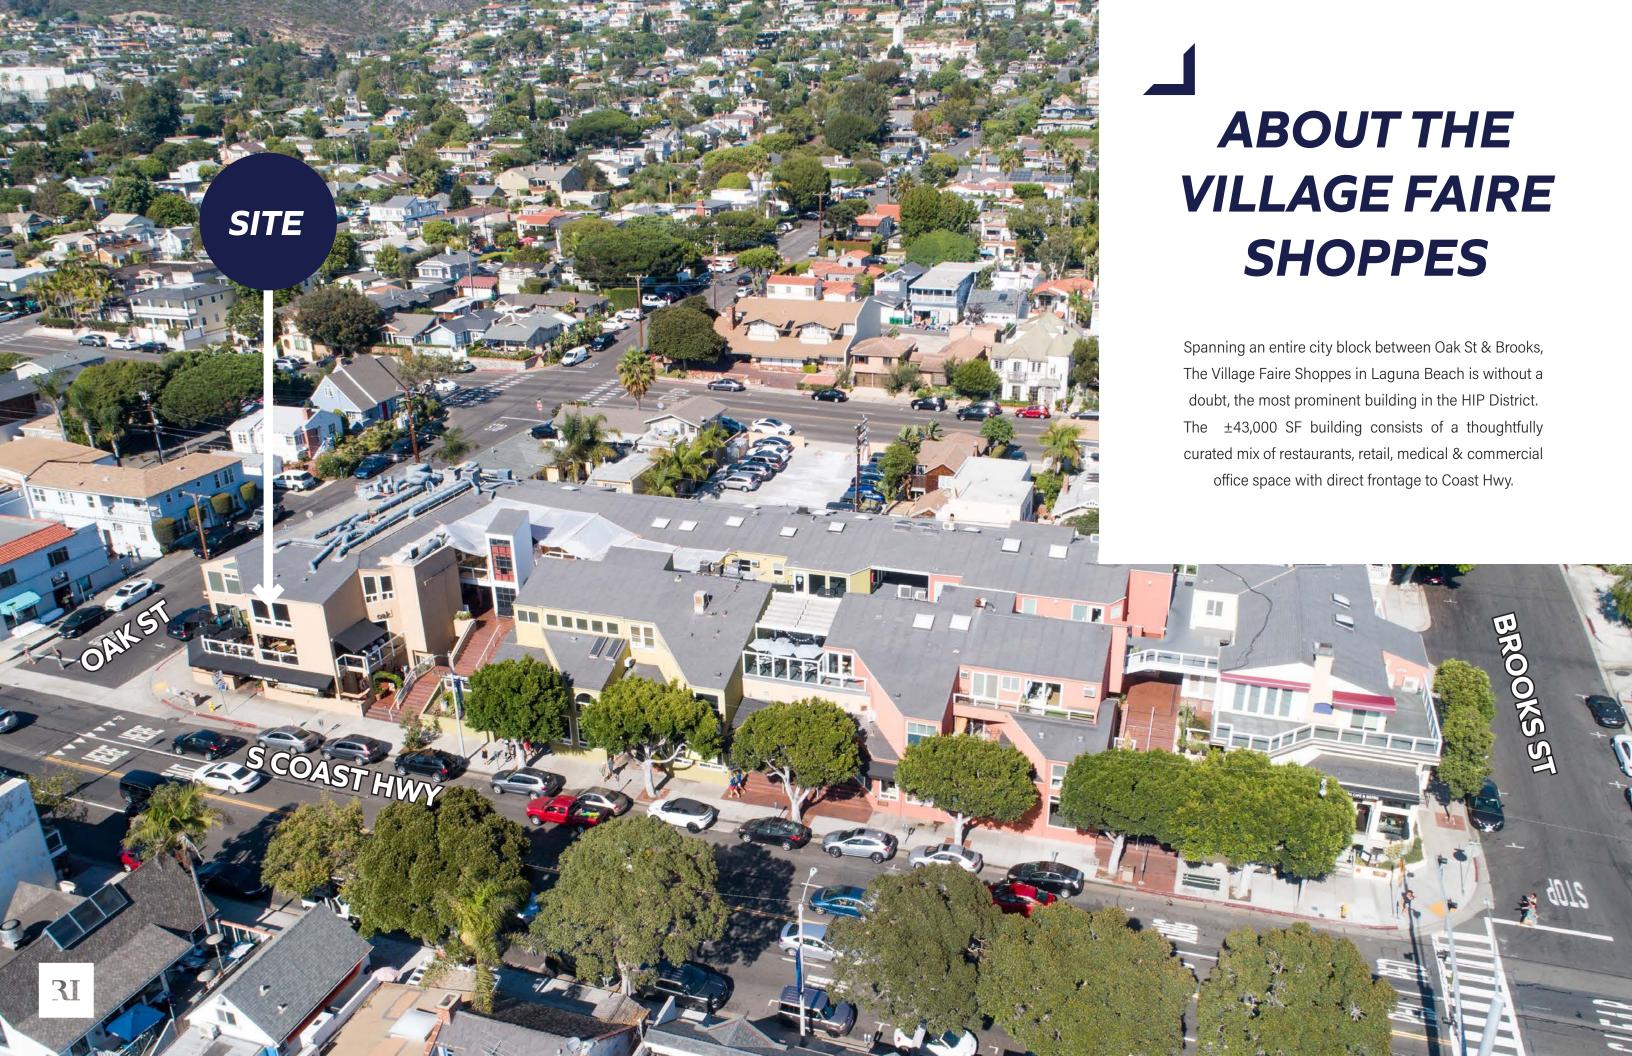

## VILLAGE FAIRE SHOPPES HIGHLIGHTS

#### 1100 S. COAST HWY, LAGUNA BEACH, CA

- Approximately 1,100 SF office space available at the premier building of Laguna's HIP District
- 160 parking spaces on-site
- Former medical office space on 2nd level with ocean views
- Approximately \$557M in Laguna Beach visitor spending (2017)
- Village Faire Shoppes consists of 42,957 SF of curated retail, restaurants, and office
- Neighboring Tenants at the property: Gina's Pizza, OAK, Bonzai Bowls, Café Heidelberg, San Shi Go Sushi, Rhythm Ride & more

## **VILLAGE FAIRE SHOPPES**

1100 S. COAST HWY, LAGUNA BEACH, CA