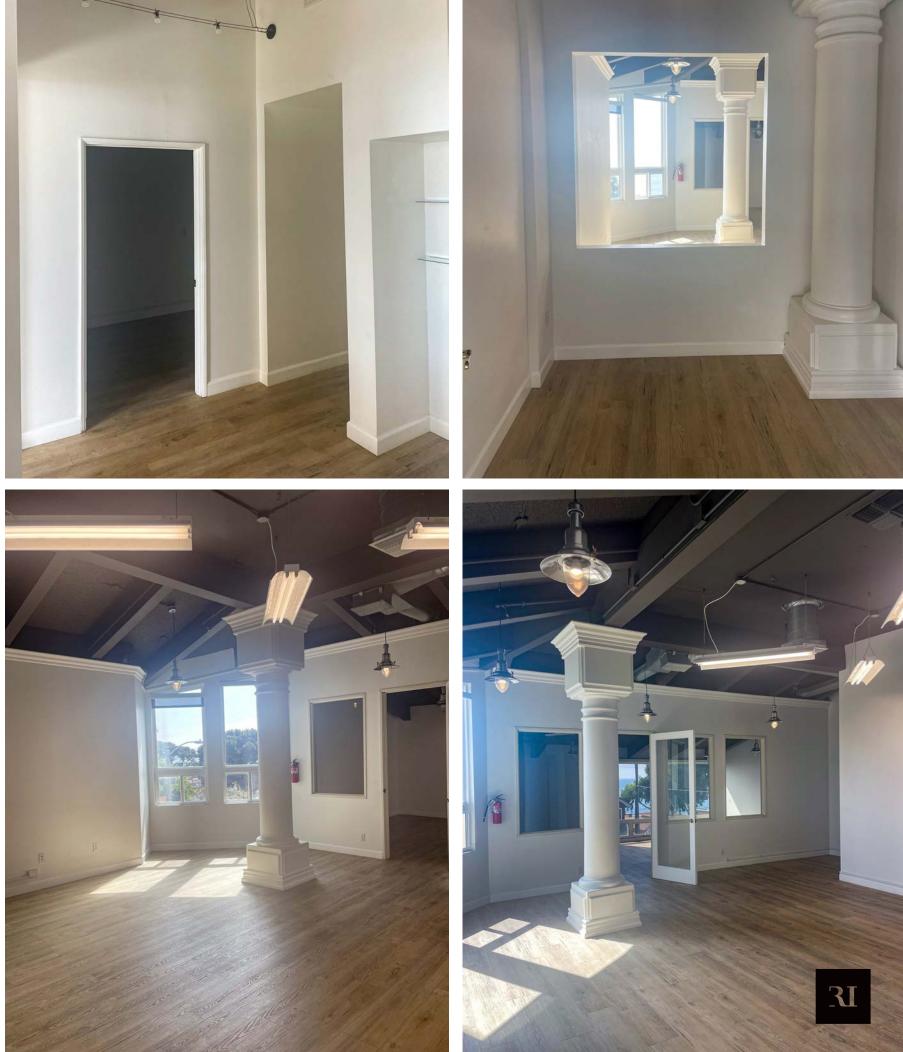

IRE SHOPPES HIGHLIGHTS

#### 1100 S. COAST HWY, LAGUNA BEACH, CA

- Approximately 1,100 SF office space available at the premier building of Laguna's HIP District
- 160 parking spaces on-site
- Former medical office space on 2nd level with ocean views
- Approximately \$557M in Laguna Beach visitor spending (2017)
- Village Faire Shoppes consists of 42,957 SF of curated retail, restaurants, and office
- Neighboring Tenants at the property: Gina's Pizza, OAK, Bonzai Bowls, Café Heidelberg, San Shi Go Sushi, Rhythm Ride & more





## **VILLAGE FAIRE SHOPPES**

1100 S. COAST HWY, LAGUNA BEACH, CA

#### AVAILABLE | SUITE 301A

- Approximately 1,100 SF office space
- Former medical office space on 2nd level with ocean views



R

## **INTERIOR PHOTOS**

1100 S. COAST HWY, LAGUNA BEACH, CA







# THE NEIGHBORHOOD



ACTIVE CULTURE



THE ROOFTOP LOUNGE



A the second of the second sec



SAPPHIRE LAGUNA RESTAURANT AND PANTRY





#### EXPANDED DEMOGRAPHIC PROFILE

Population Estimated Population Forecasted Population (2022)

Daytime Demos Total Daytime Population

Median HH Income Estimated Median Household Income Median Disposable Income

Avg HH Income Estimated Avg Household Income Avg Disposable Income

Age Median Age

#### 1100 S. COAST HWY, LAGUNA BEACH, CA

| 1 Mile | 3 Miles | 5 Miles |
|--------|---------|---------|
| 8,258  | 23,495  | 113,992 |
| 8,169  | 23,116  | 112,479 |

| \$144,833 | \$170,199 | \$144,611 |
|-----------|-----------|-----------|
| \$112,296 | \$125,077 | \$111,831 |

| \$207,689 | \$226,918 | \$194,631 |
|-----------|-----------|-----------|
| \