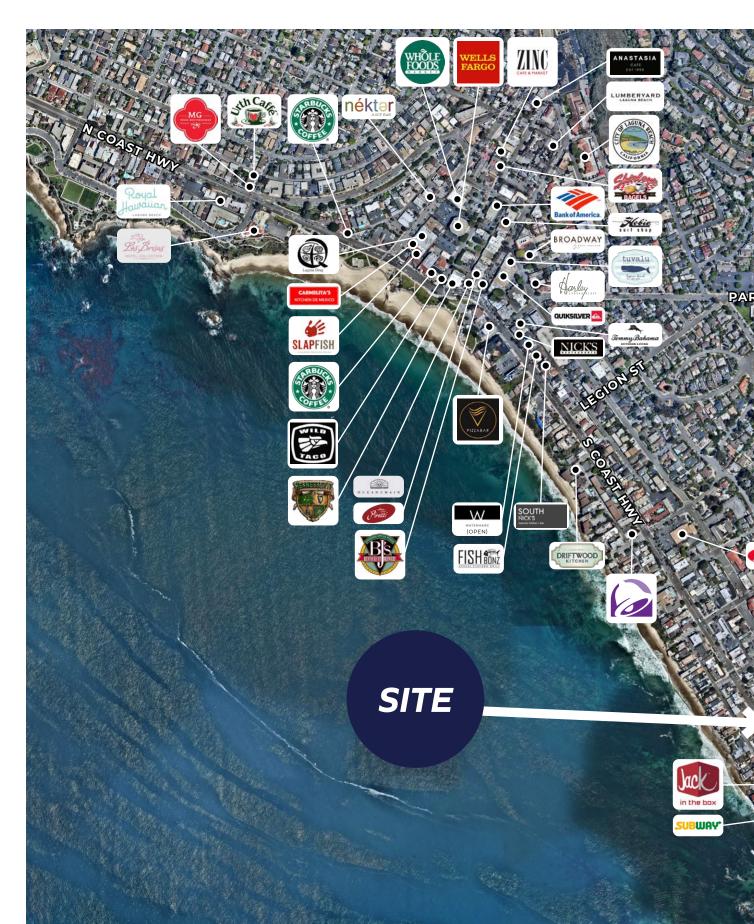

# THE NEIGHBORHOOD

ACTIVE CULTURE

THE ROOFTOP LOUNGE

A the second of the second sec

SAPPHIRE LAGUNA RESTAURANT AND PANTRY