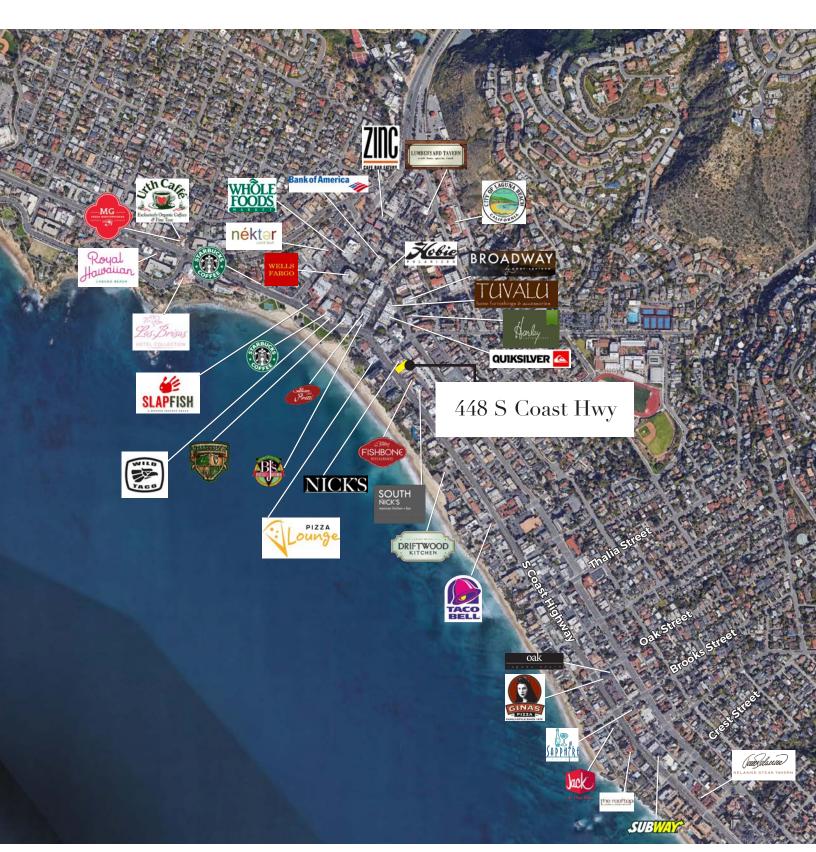

# 448 S Coast Hwy

/ LAGUNA BEACH, CA



# Prime coastal restaurant opportunity in the heart of Laguna Beach.







THE AREA

LAGUNA BEACH, CALIFORNIA



### Area Map

## Laguna Beach



## 448 S Coast Hwy

/ LAGUNA BEACH, CA



## Property Highlights

- + Fully improved 3,475 SF restaurant space available for lease
  - + Located in the heart of downtown Laguna Beach
  - + Rare restaurant location on Pacific Coast Highway
    - + Less than one block from the ocean
      - + Terrific foot traffic
- + Direct access to the Glenneyre Parking Structure with 215 parking stalls







## Demographics

|                          | 1 M I     | 3 M I     | 5 M I     |
|--------------------------|-----------|-----------|-----------|
| Total Population         | 8,030     | 23,200    | 106,875   |
| Average Household Income | \$164,054 | \$195,076 | \$170,583 |
| Total Households         | 4,068     | 10,156    | 43,176    |
| Daytime Population       | 10,896    | 26,652    | 109,9