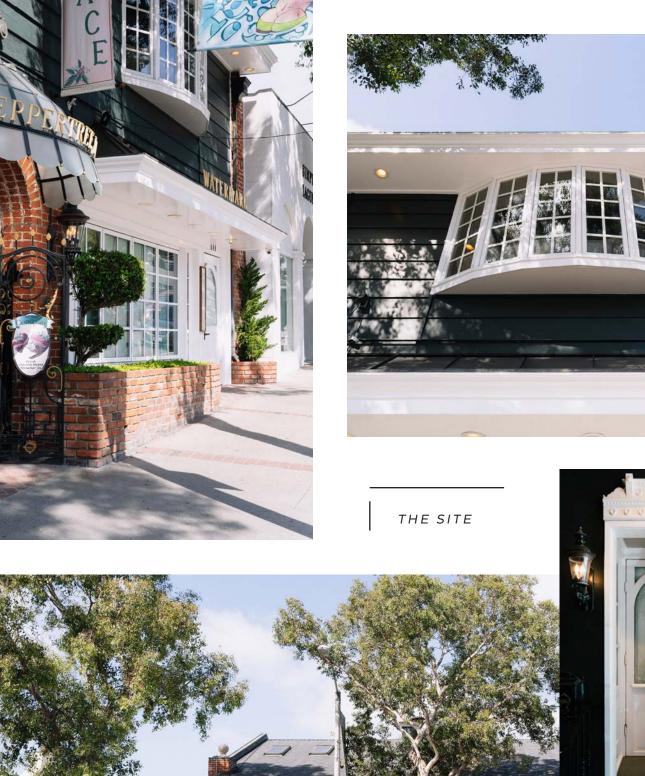

## Property Highlights

- + Fully improved 3,475 SF restaurant space available for lease
  - + Located in the heart of downtown Laguna Beach
  - + Rare restaurant location on Pacific Coast Highway
    - + Less than one block from the ocean
      - + Terrific foot traffic
- + Direct access to the Glenneyre Parking Structure with 215 parking stalls