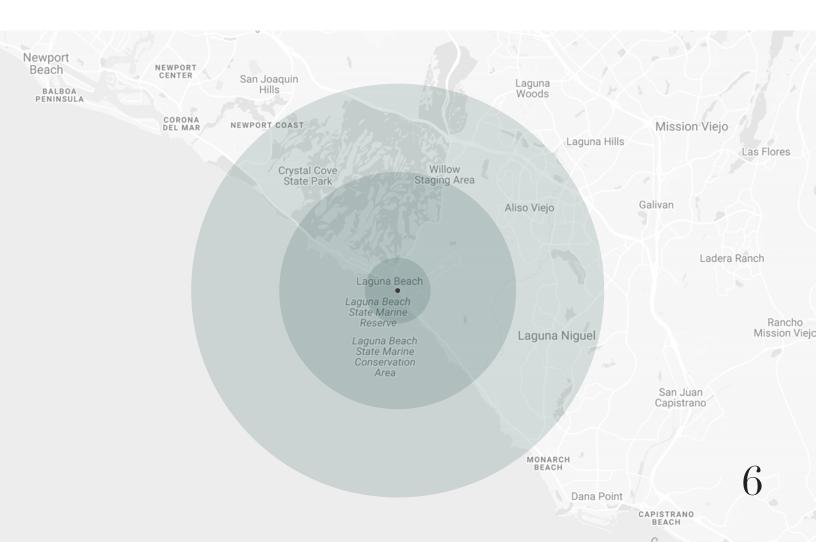

### Area Map

## Demographics

|                          | 1 M I     | 3 M I     | 5 M I     |
|--------------------------|-----------|-----------|-----------|
| Total Population         | 8,030     | 23,200    | 106,875   |
| Average Household Income | \$164,054 | \$195,076 | \$170,583 |
| Total Households         | 4,068     | 10,156    | 43,176    |
| Daytime Population       | 10,896    | 26,652    | 109,991   |
| Median Age               | 49.8      | 48.1      | 43.2      |