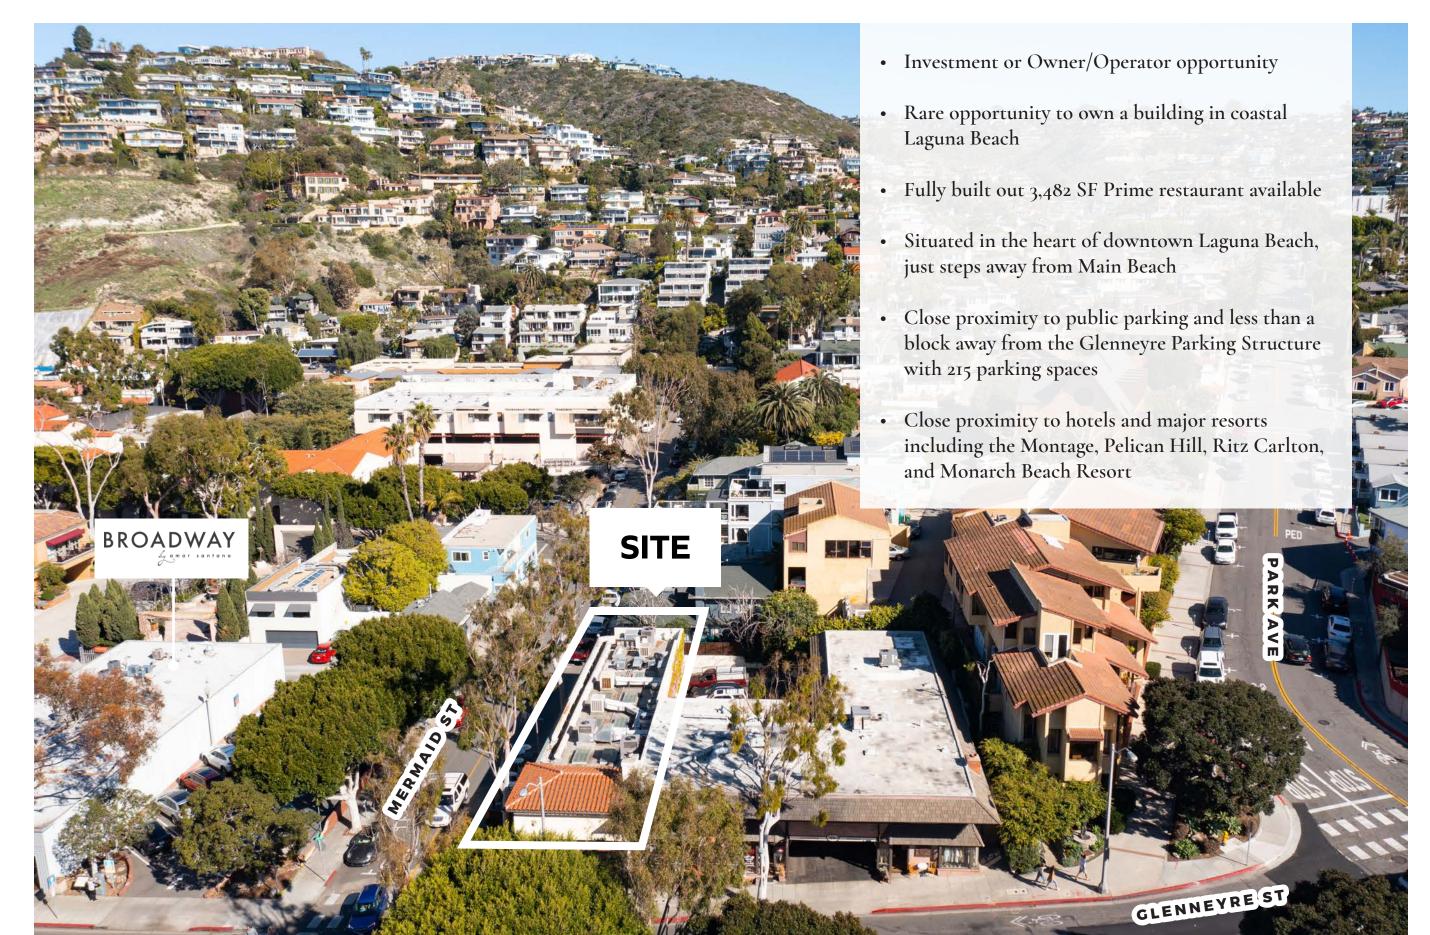

## **Property Highlights**



FOR SALE | 370 Glenneyre Street · Laguna Beach



TUVALU





MOULIN

NICKS



BROADWAY



SOUTH OF NICK'S



HOTEL LAGUNA



3M+ Visitors to Laguna Beach each year.





370 Glenneyre St Laguna Beach

For Sale

Coastal Restaurant Property

Laguna Beach









1ST FLOOR PLAN

## **Property Demos**

## 370 Glenneyre Street, Laguna Beach



## LAGUNA BEACH / CALIFORNIA

| Population                         | 1 Mile    | 3 Miles   | 5 Miles   |
|------------------------------------|-----------|-----------|-----------|
| Estimated Population               | 7,861     | 23,836    | 108,084   |
| Forecasted Population (2022)       | 7,929     | 24,110    | 109,625   |
|                                    |           |           |           |
|                                    |           |