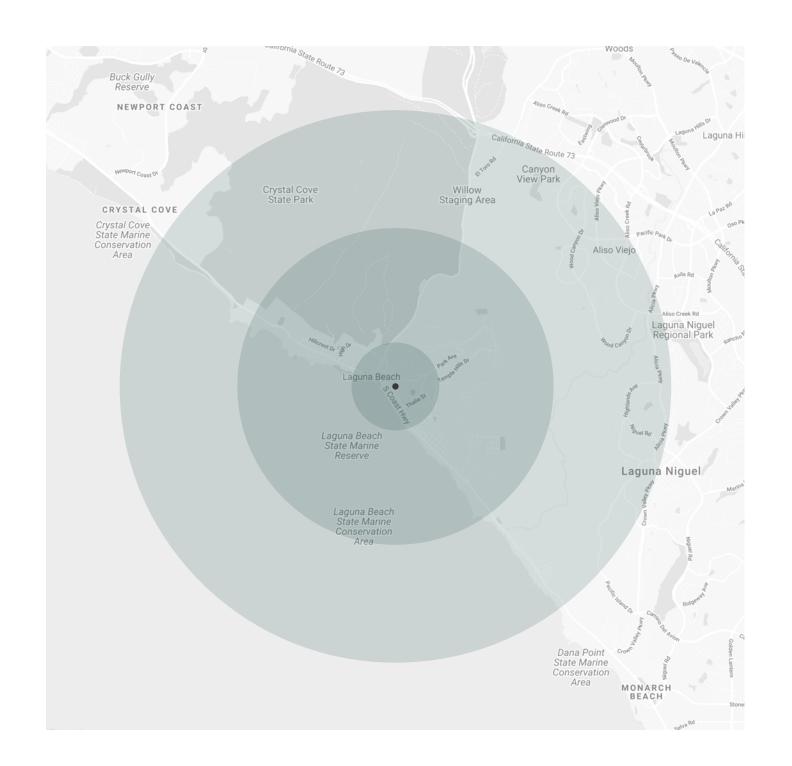

## LAGUNA BEACH / CALIFORNIA

| Population                         | 1 Mile    | 3 Miles   | 5 Miles   |
|------------------------------------|-----------|-----------|-----------|
| Estimated Population               | 7,861     | 23,836    | 108,084   |
| Forecasted Population (2022)       | 7,929     | 24,110    | 109,625   |
|                                    |           |           |           |
|                                    |           |           |           |
| Daytime Demos                      |           |           |           |
| Total Daytime Population           | 10,968    | 27,899    | 111,742   |
|                                    |           |           |           |
|                                    |           |           |           |
|                                    |           |           |           |
| Median Household Income            |           |           |           |
| Estimated Median Household Income  | \$104,162 | \$150,836 | \$125,221 |
| Median Disposable Income           | \$85,030  | \$111,033 | \$100,090 |
|                                    |           |           |           |
|                                    |           |           |           |
|                                    |           |           |           |
| Avg Household Income               |           |           |           |
| Estimated Average Household Income | \$178,245 | \$206,981 | \$174,828 |
| Average Disposable Income          | \$113,900 | \$130,565 | \$116,280 |