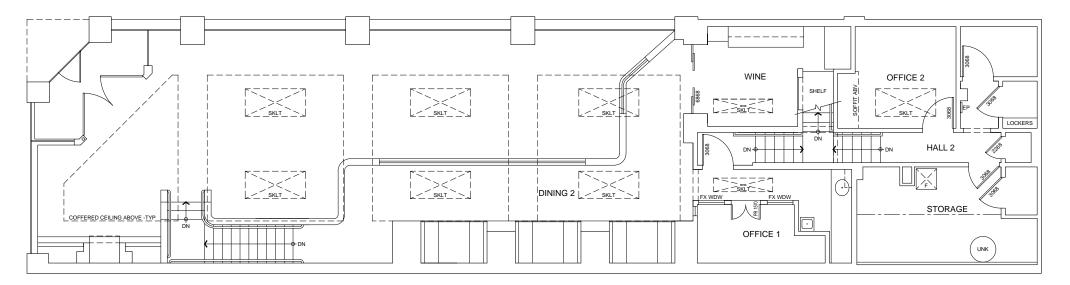

## **Property Highlights**



FOR SALE | 370 Glenneyre Street · Laguna Beach



TUVALU





MOULIN

NICKS



BROADWAY



SOUTH OF NICK'S



HOTEL LAGUNA



3M+ Visitors to Laguna Beach each year.





370 Glenneyre St Laguna Beach

For Sale

Coastal Restaurant Property

Laguna Beach









1ST FLOOR PLAN

## **Property Demos**

## 370 Glenneyre Street, Laguna Beach



## LAGUNA BEACH / CALIFORNIA

| Population                         | 1 Mile    | 3 Miles   | 5 Miles   |
|------------------------------------|-----------|-----------|-----------|
| Estimated Population               | 7,861     | 23,836    | 108,084   |
| Forecasted Population (2022)       | 7,929     | 24,110    | 109,625   |
|                                    |           |           |           |
|                                    |           |           |           |
| Daytime Demos                      |           |           |           |
| Total Daytime Population           | 10,968    | 27,899    | 111,742   |
|                                    |           |           |           |
|