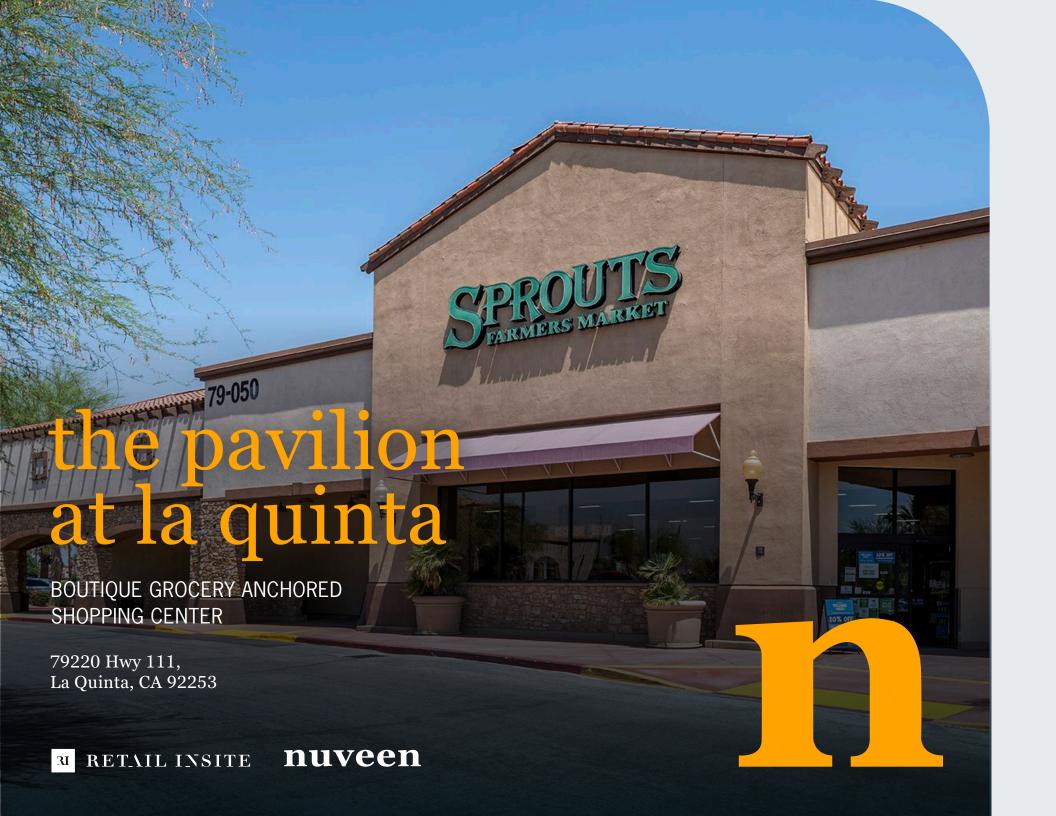

join a thriving line of shopping, dining and grocery offer means of the state of th

±166,000 SF Sprouts and Best Buy-anchored shopping center located at the Highway 111 and Adams Street intersection—one of La Quinta's **highest-traffic retail corridors.** Join PGA Tour Superstore, Chipotle, The Habit, Ono Hawaiian BBQ, and other **top-performing national and regional retailers.** 

Known as **the retail heart of La Quinta**, The Pavilion sits at the center of a dense trade area with **73,000+ residents** and **\$107K+ average household incomes** within 3 miles.

**Surrounded by** new housing developments, country clubs, and luxury resorts—just minutes from Old Town La Quinta, SilverRock Resort, and PGA West.