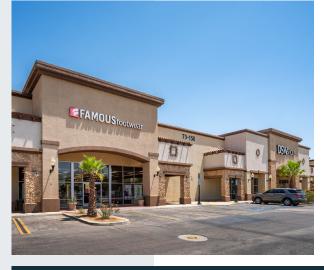

# site plan

**001 | 26,482 SF** Sprouts Farmers Market

**002 | 2,368 SF** La Quinta Nail Bar

**003** | **30,000 SF** PGA TOUR Superstore

**004** | **6,500 SF** Famous Footwear

**005 | 16,454 SF** DSW

**006** |**20,230 SF** OfficeMax

**007 | 30,000 SF** Best Buy

**008 | 4,500 SF** Wells Fargo

009 | 2,400 SF The Habit Burger Grill

**010** | **1,753 SF** FedEx Office

**011 | 2,518 SF** Chipotle Mexican Grill **012** | **2,533 SF** Luna Grill