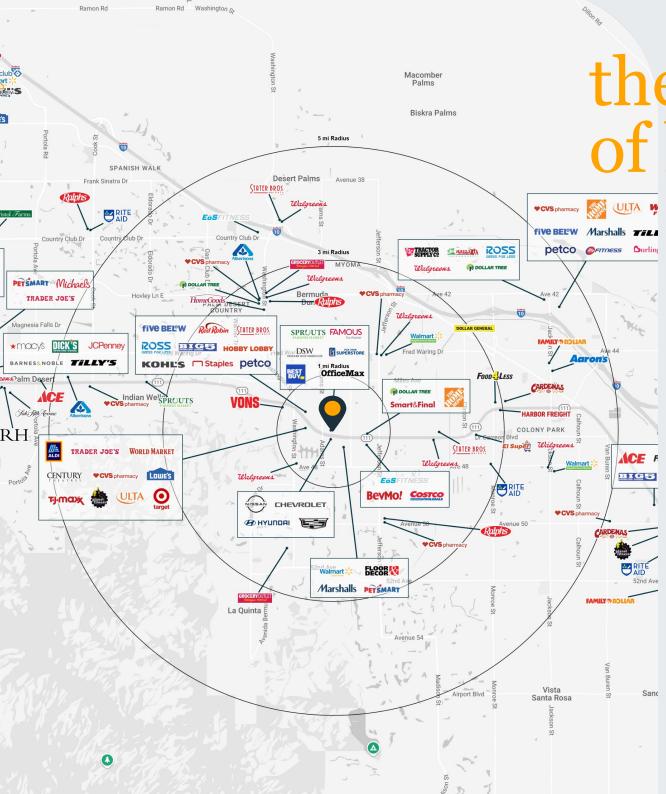

Known as **the retail heart of La Quinta**, The Pavilion sits at the center of a dense trade area with **73,000+ residents** and **\$107K+ average household incomes** within 3 miles.

**Surrounded by** new housing developments, country clubs, and luxury resorts—just minutes from Old Town La Quinta, SilverRock Resort, and PGA West.

### **I MILE RADIUS**

185K

Residents within 5 miles

5,384

Daytime Population

\$162M

Annual Retail Expenditure

\$35.4M

Annual Food & Beverage Sales

\$102,285

Average Household Income

75 +

Shops & Restaurants (City of La Quinta)

+170,000 SF

Office Space (City of La Quinta)

+2,000

Residential Units

+3,800

est. daily riders system-wide SunLine