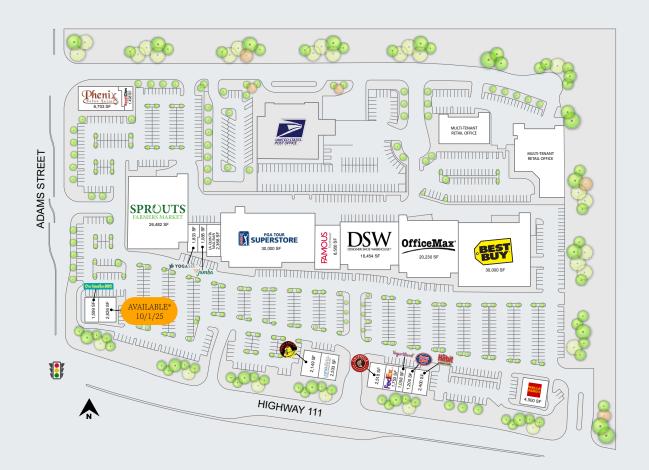

# site plan

**001 | 26,482 SF** Sprouts Farmers Market

**002 | 2,368 SF** La Quinta Nail Bar

**003** | **30,000 SF** PGA TOUR Superstore

**004** | **6,500 SF** Famous Footwear

**005 | 16,454 SF** DSW

**006** |**20,230 SF** OfficeMax

**007 | 30,000 SF** Best Buy

**008 | 4,500 SF** Wells Fargo

009 | 2,400 SF The Habit Burger Grill

**010** | **1,753 SF** FedEx Office

**011 | 2,518 SF** Chipotle Mexican Grill **012** | **2,533 SF** Luna Grill

013 | 2,826 SF 2nd Gen Restaurant Available 10/1/25 \*Do Not Disturb Tenant

**015** | **1,599 SF** Ono Hawaiian BBQ

**016** | **6,703 SF** Phenix Salon Suites

**020** | **1,498 SF** Sport Clips

**021** | **1,058 SF** Yogurtland

**022** | **1,200 SF** Jersey Mike's Subs

**023 | 1,833 SF** YogaSix

**024** | **1,085 SF** Jamba Juice

**029 | 2,149 SF** Angry Chickz