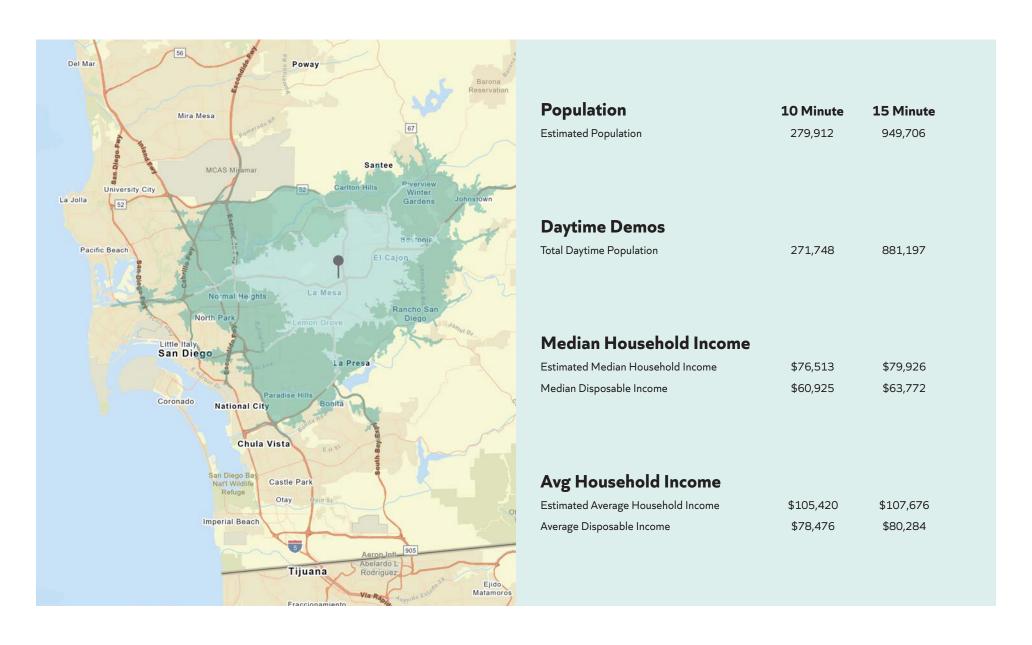

# GROSSMONT SHOPPING CENTER

LA MESA, CA









## PROPERTY HIGHLIGHTS

## 5500 GROSSMONT CENTER DRIVE

- Best regional shopping area to service all East
   San Diego County
  - +/-925,000 square feet
  - Approximately 1.5 million visitors per year
- Sharp Grossmont Hospital, the only hospital in East county
- Major medical hub directly across the street
  - High Daytime Population







## DEMOS

## 5500 GROSSMONT CENTER DRIVE

### LA MESA / CALIFORNIA



# GROSSMONT SHOPPING CENTER

LA MESA, CA

MIKE MOSER

858.523.2089 mikemoser@retailinsite.net BLAKE MOSER

858.523.2092 bmoser@retailinsite.net MAYA GRIM

858.523.2094 mgrim@retailinsite.net

RETAIL INSITE