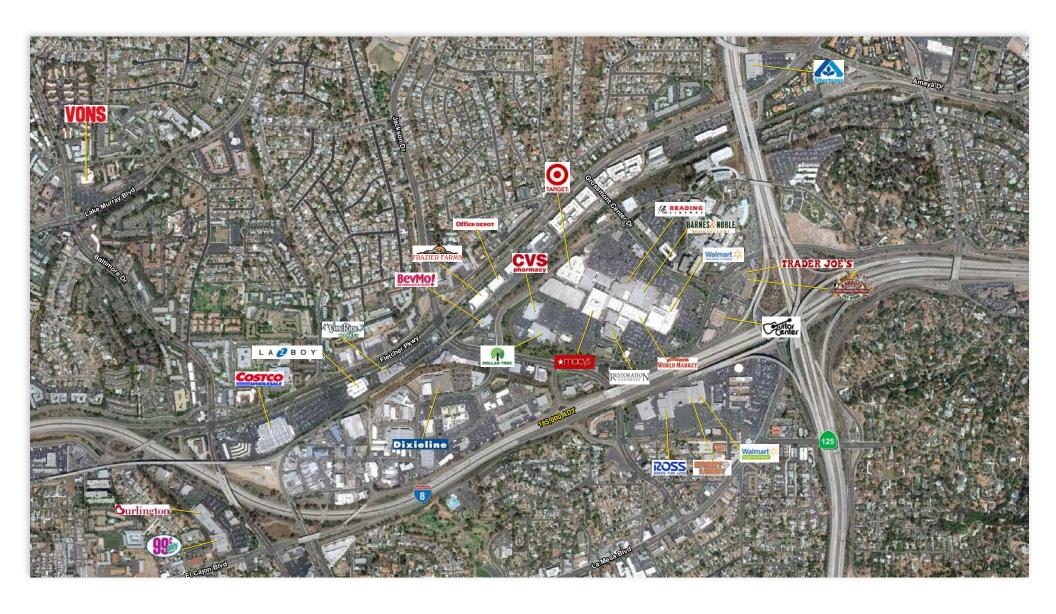

## 5500 GROSSMONT CENTER DRIVE

- Best regional shopping area to service all East
   San Diego County
  - +/-925,000 square feet
  - Approximately 1.5 million visitors per year
- Sharp Grossmont Hospital, the only hospital in East county
- Major medical hub directly across the street
  - High Daytime Population