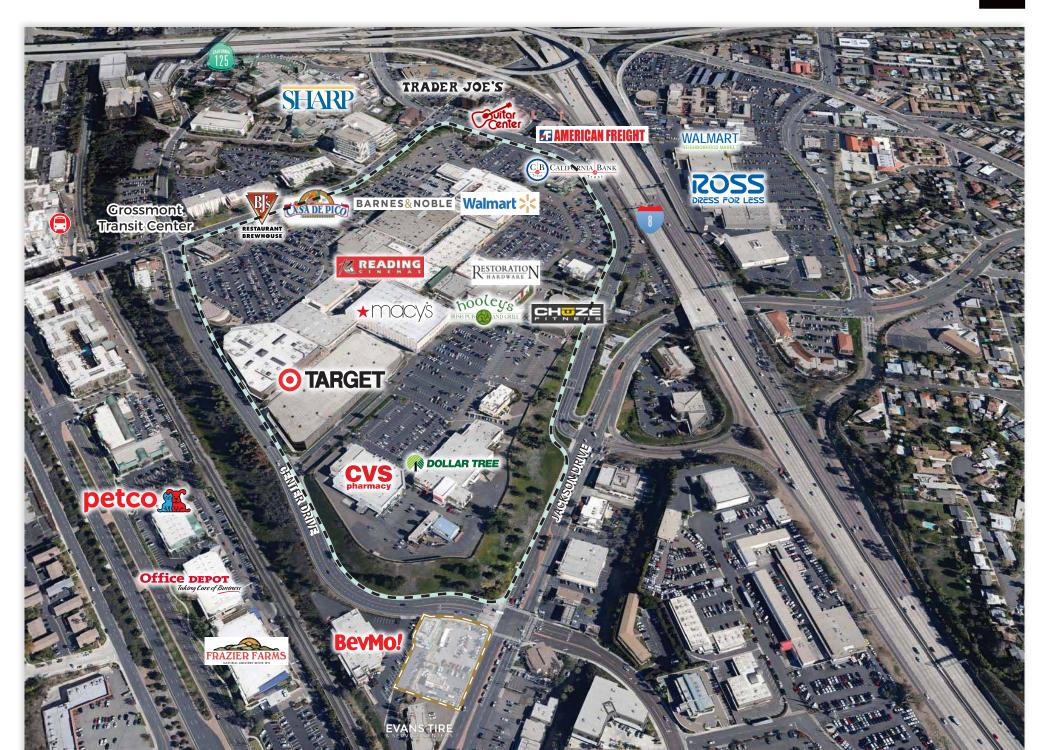

## 5500 GROSSMONT CENTER DRIVE

- Best regional shopping area to service all East
   San Diego County
  - +/-925,000 square feet
  - Approximately 1.5 million visitors per year
- Sharp Grossmont Hospital, the only hospital in East county
- Major medical hub directly across the street
  - High Daytime Population