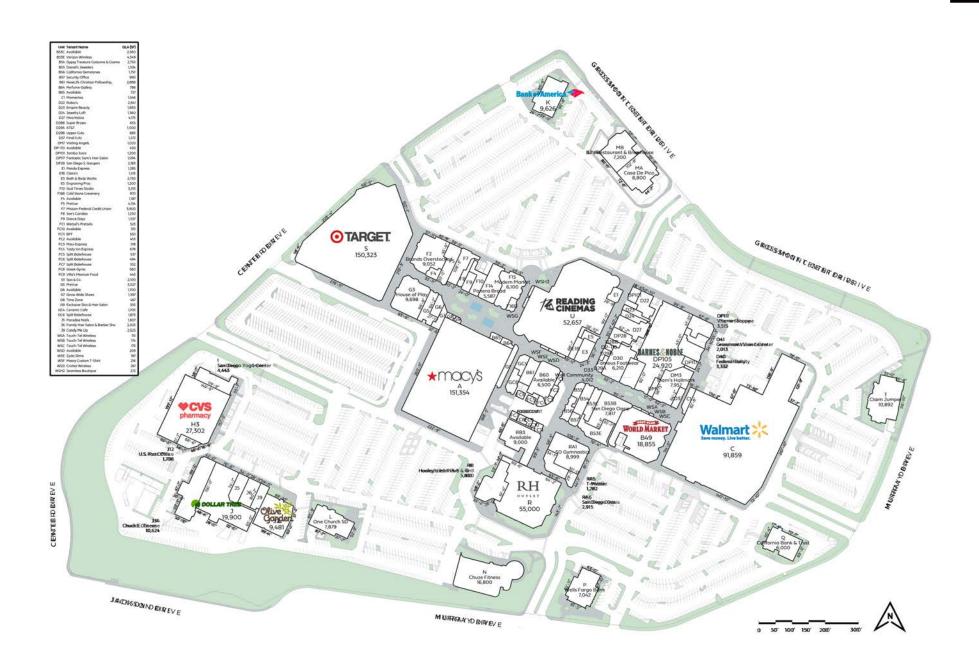

## 5500 GROSSMONT CENTER DRIVE

- Best regional shopping area to service all East
   San Diego County
  - +/-925,000 square feet
  - Approximately 1.5 million visitors per year
- Sharp Grossmont Hospital, the only hospital in East county
- Major medical hub directly across the street
  - High Daytime Population