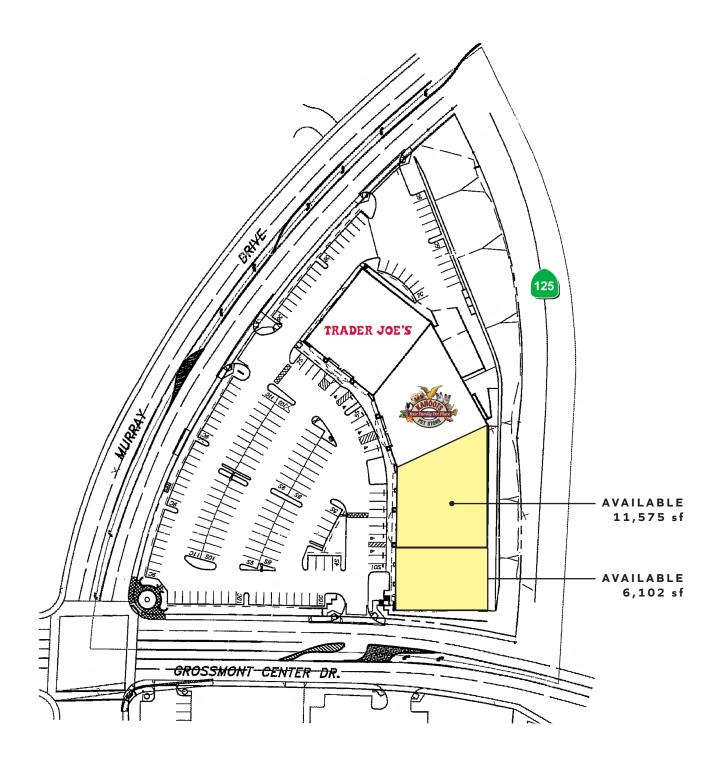

## Grossmont Plaza II

5475 Grossmont Center Drive, La Mesa, CA

FOR LEASE. 6,102 SF & 11,575 SF AVAILABLE