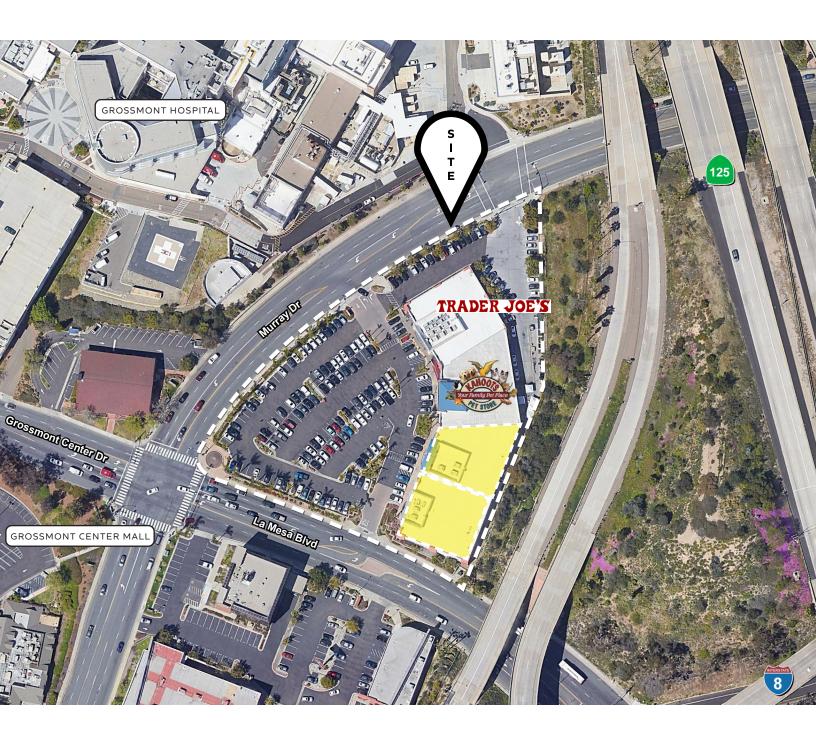

## Grossmont Plaza II

5475 Grossmont Center Drive, La Mesa, CA

FOR LEASE. 6,102 SF & 11,575 SF AVAILABLE