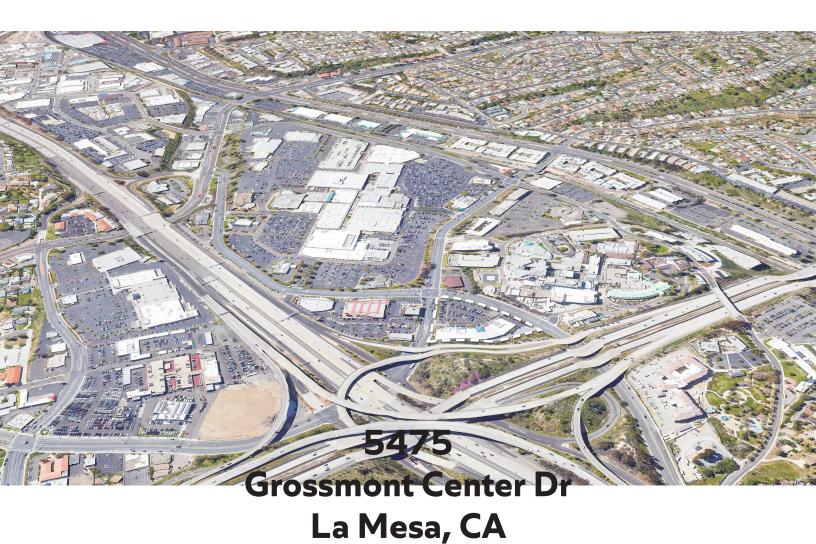

## Grossmont Plaza II

5475 Grossmont Center Drive, La Mesa, CA

FOR LEASE. 6,102 SF & 11,575 SF AVAILABLE