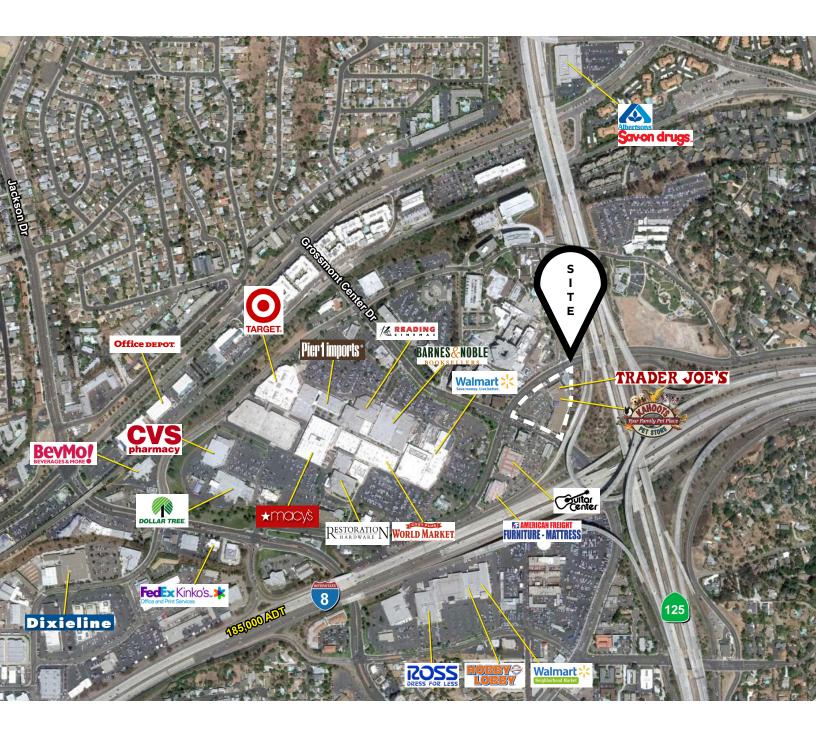

## Grossmont Plaza II

5475 Grossmont Center Drive, La Mesa, CA

FOR LEASE. 6,102 SF & 11,575 SF AVAILABLE