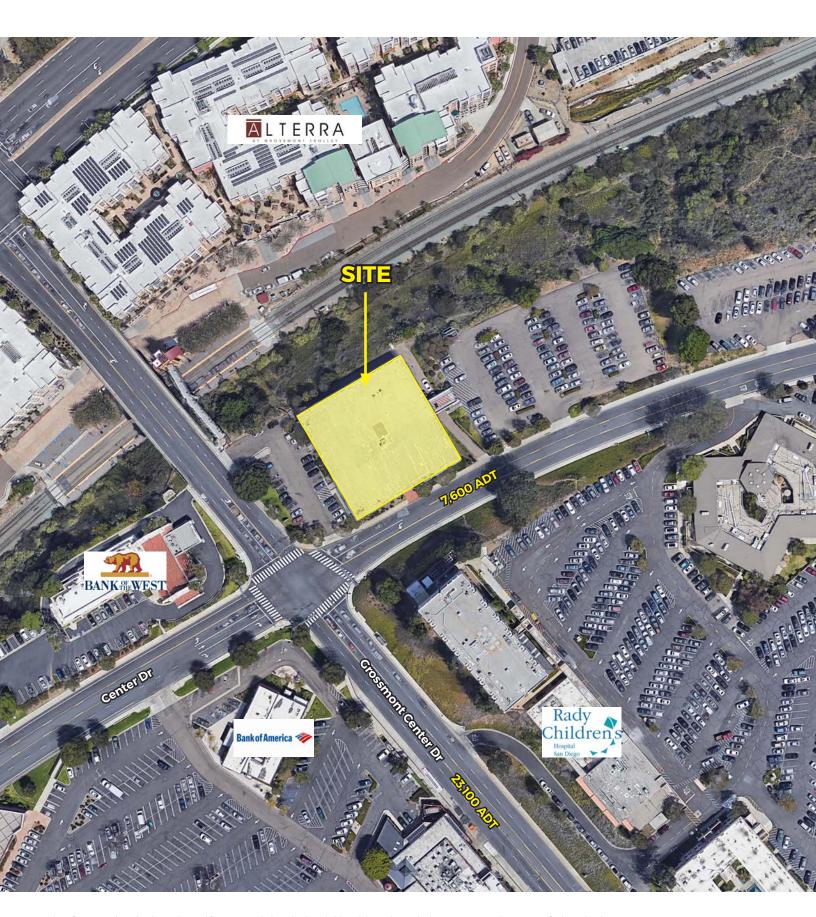

## **FEATURES**

- High exposure and visibility
- Located at East San Diego County's most regional destination point on the I-8 and I-125 connection
- Adjacent to San Diego Trolley for direct connection to San Diego State University and transit to major employment hubs
- Sharp Grossmont Hospital is located adjacent to the property and is East County's primary medical care facility
- Directly across from Grossmont Shopping Center, a 900,000 SF mall with Target, Walmart, Macy's, and a variety of restaurants, banks, and other retailers

TRAFFIC COUNTS

I-8: 185,000 ADT

Grossmont Center Dr: 23,100 ADT

I-125: 98,000 AADT

The information above has been obtained from sources believed to be reliable. While we do not doubt its accuracy, we have not verified it and make no guarantee, warranty or representation about it. It is your responsibility to independently confirm its accuracy and completeness. Any projections, opinions, assumptions or estimates used are for example only and do not represent the current or future performance of the property.