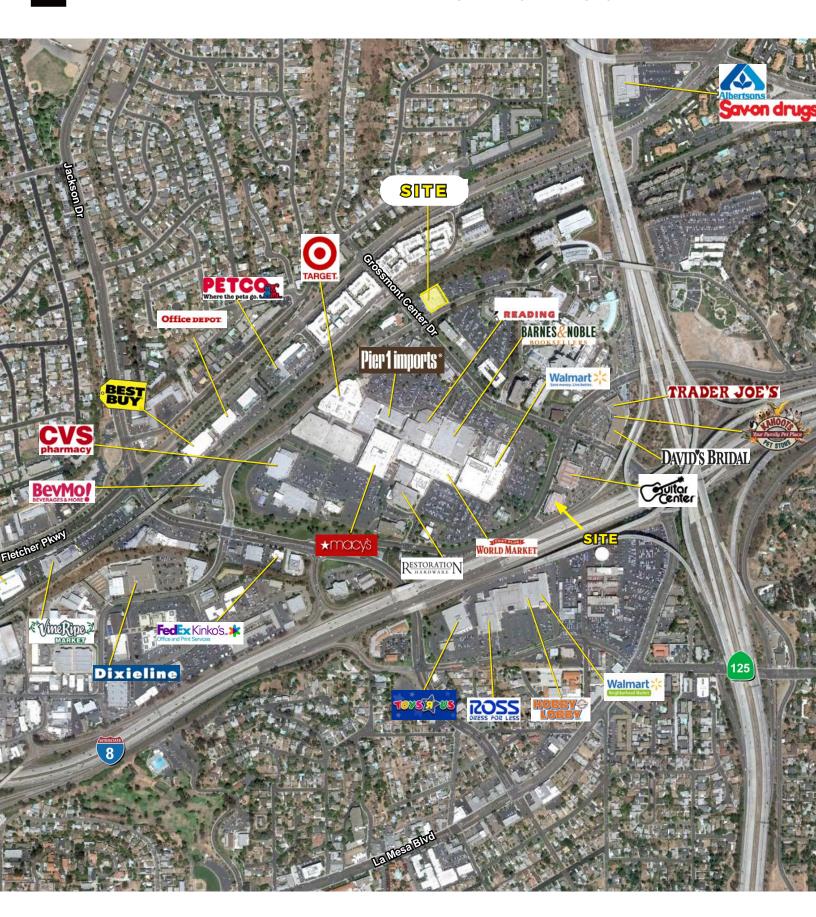

## **FEATURES**

- High exposure and visibility
- Located at East San Diego County's most regional destination point on the I-8 and I-125 connection
- Adjacent to San Diego Trolley for direct connection to San Diego State University and transit to major employment hubs
- Sharp Grossmont Hospital is located adjacent to the property and is East County's primary medical care facility
- Directly across from Grossmont Shopping Center, a 900,000 SF mall with Target, Walmart, Macy's, and a variety of restaurants, banks, and other retailers