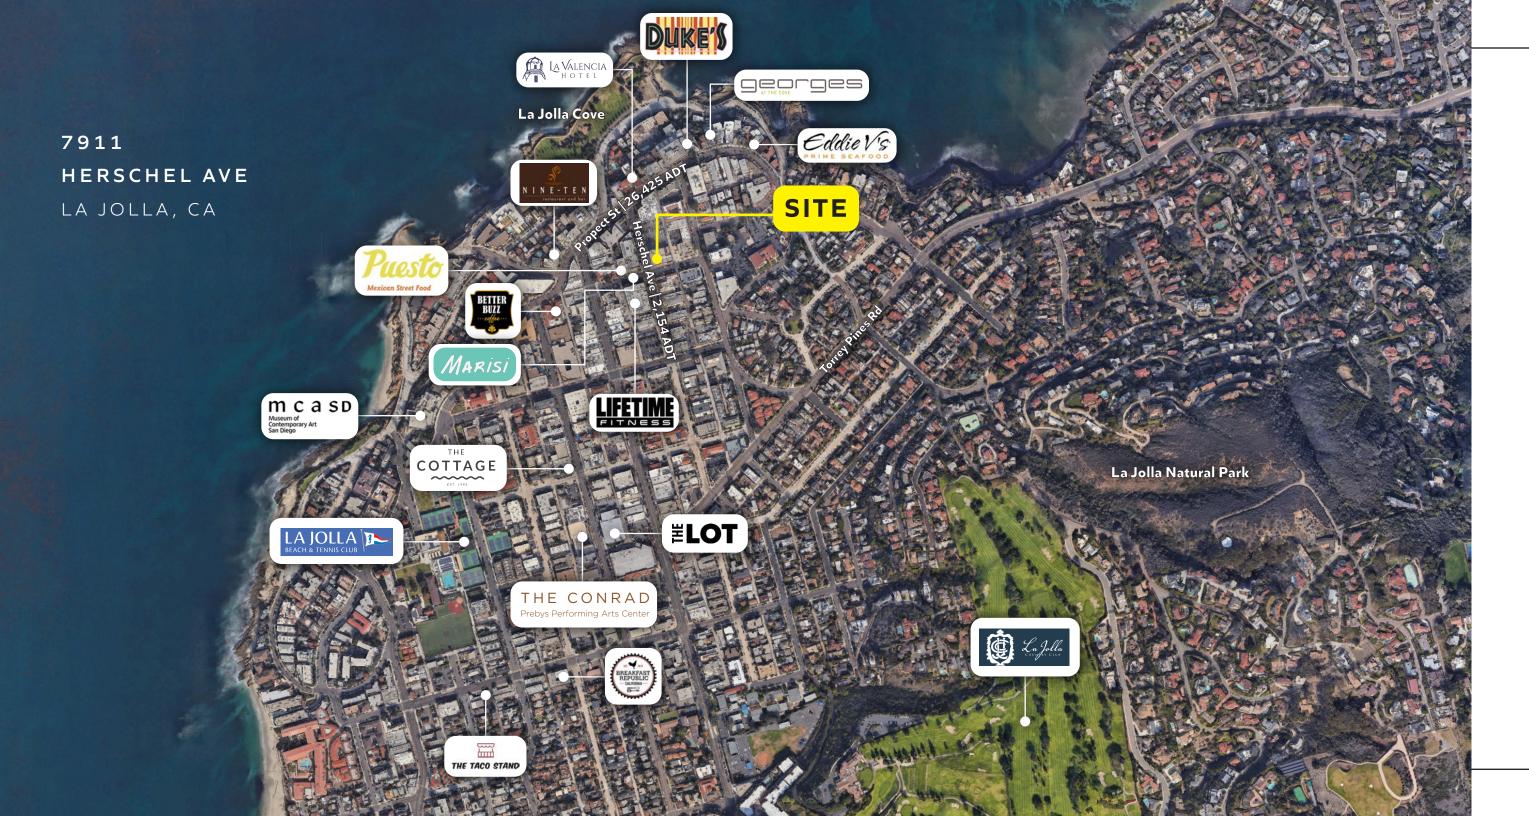

## Location Aerial.

RESTAURANTS

ENTERTAINMENT

m c a s E

LA JOLLA NEIGHBORHOOD

# Property Highlights.

- 4,101 square foot former bank space
- Situated in The Herschel, the iconic mixed-use office and retail building
- Signage opportunity available
- Located at one of the busiest walkable intersections in La Jolla
- Multiple high performing restaurants and retailers in the area including Puesto, Vuori, Lululemon, and Aviator Nation