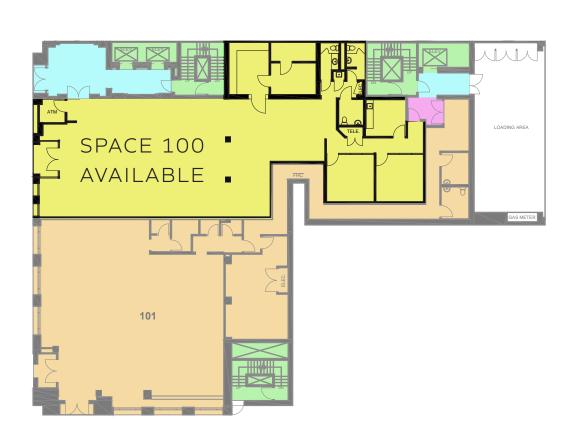

## Site Plan.

7911 HERSCHEL AVE

SPACE 100 AVAILABLE FOR LEASE

SPACE 101

VERTICAL ACCESS

> SERVICE AREA

The information above has been obtained from sources believed to be reliable. While we do not doubt its accuracy, we have not verified it and make no guarantee, warranty or representation about it. It is your responsibility to independently confirm its accuracy and completeness. Any projections, opinions, assumptions or estimates used are for example only and do not represent the current or future performance of the property.