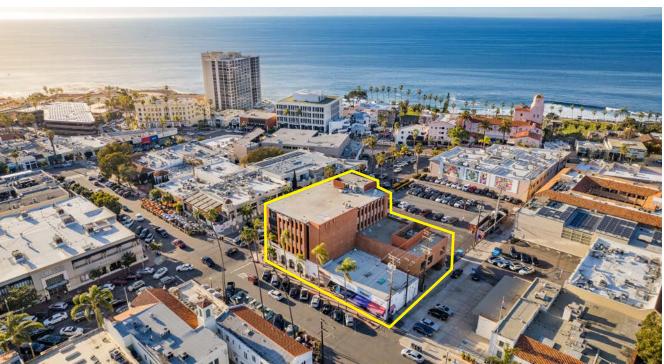

## About the Area.

La Jolla is a smart seaside area, known for its rugged coastline. Trails wind past pine trees and sandstone canyons in Torrey Pines State Natural Reserve, while the 2 courses at world-renowned Torrey Pines Golf Course sit atop sea cliffs. La Jolla Cove has sweeping ocean views, and the Shell Beach tide pools are home to anemones and crabs. Posh boutiques and waterfront restaurants dot walkable La Jolla Village.

## Location Aerial.

RESTAURANTS

ENTERTAINMENT

m c a s E

LA JOLLA NEIGHBORHOOD