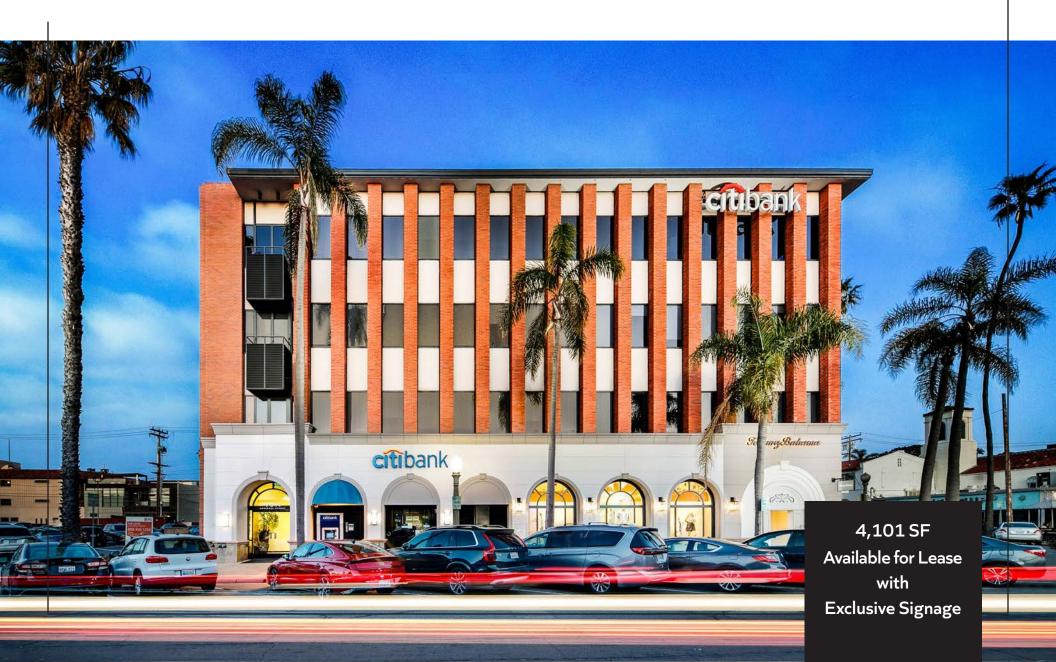

## 7911 Herschel Ave LA JOLLA / CALIFORNIA

# Property Highlights.

- 4,101 square foot former bank space
- Situated in The Herschel, the iconic mixed-use office and retail building
- Signage opportunity available
- Located at one of the busiest walkable intersections in La Jolla
- Multiple high performing restaurants and retailers in the area including Puesto, Vuori, Lululemon, and Aviator Nation