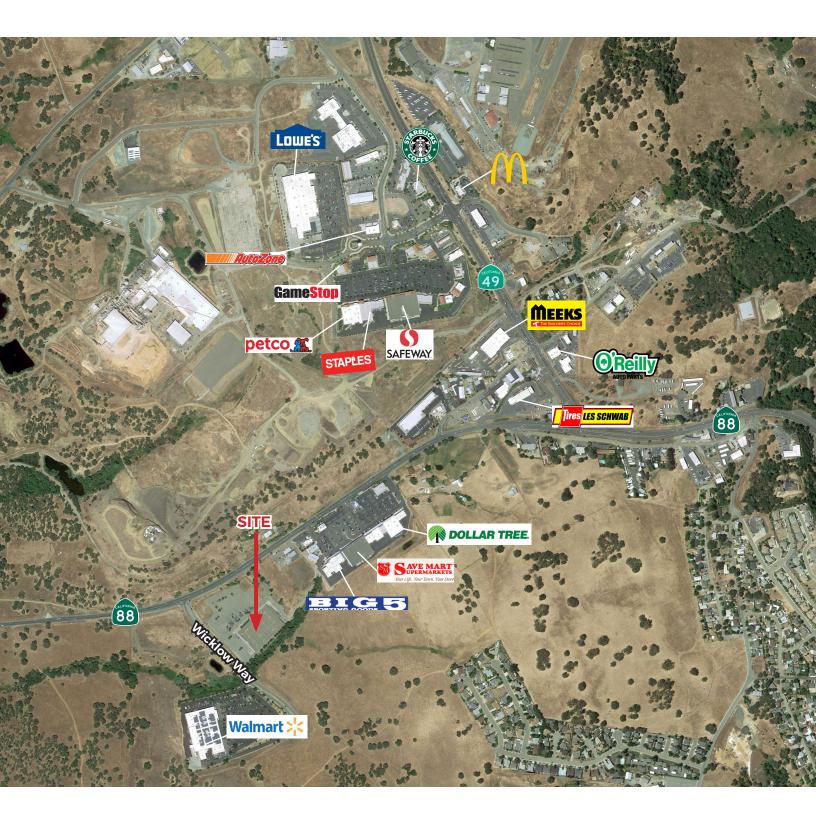

## DEMOGRAPHICS

- Former K Mart building
- Anchor opportunity
- Located at the main retail hub of Jackson and Martell, CA
- Frontage on Highway 88

|                    | 3 miles  | 5 miles  |
|--------------------|----------|----------|
| POPULATION         | 6,993    | 8,758    |
| AVERAGE HH INCOME  | \$63,611 | \$65,618 |
| DAYTIME POPULATION | 11,278   | 14,135   |