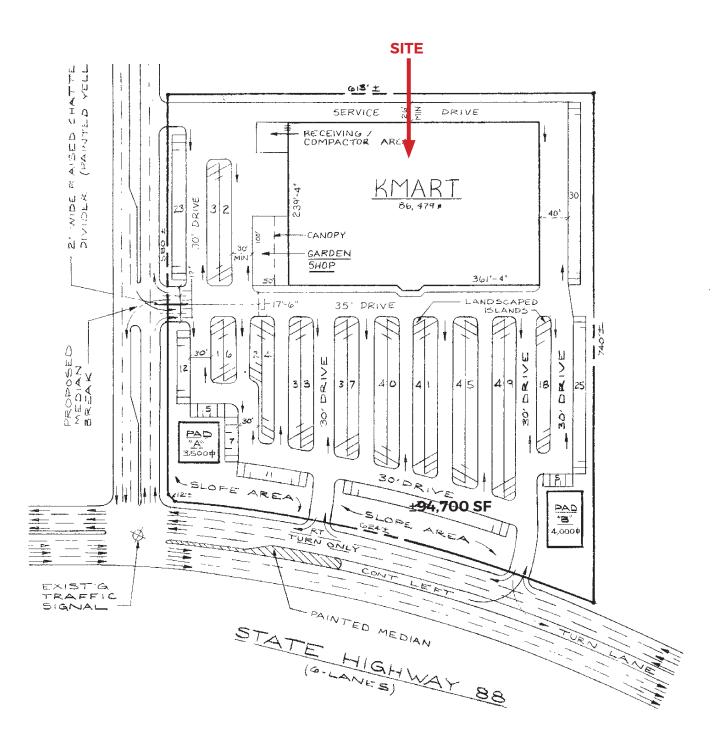

## DEMOGRAPHICS

- Former K Mart building
- Anchor opportunity
- Located at the main retail hub of Jackson and Martell, CA
- Frontage on Highway 88

|                    | 3 miles  | 5 miles  |
|--------------------|----------|----------|
| POPULATION         | 6,993    | 8,758    |
| AVERAGE HH INCOME  | \$63,611 | \$65,618 |
| DAYTIME POPULATION | 11,278   | 14,135   |