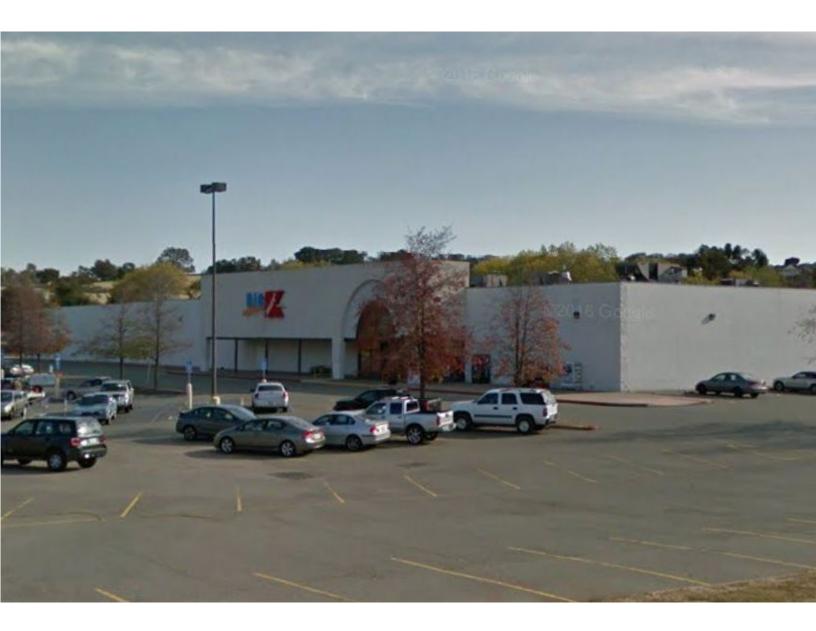

## 10500 Wicklow Way

## ±86,479 SF AVAILABLE FOR LEASE | JACKSON, CA

**Mike Moser** 858.523.2089 mikemoser@retailinsite.net RETAIL INSITE 120 S Sierra Ave, Ste 110, Solana Beach, Ca 92075 LIC #01206760 | retailinsite.net

## DEMOGRAPHICS

- Former K Mart building
- Anchor opportunity
- Located at the main retail hub of Jackson and Martell, CA
- Frontage on Highway 88

|                    | 3 miles  | 5 miles  |
|--------------------|----------|----------|
| POPULATION         | 6,993    | 8,758    |
| AVERAGE HH INCOME  | \$63,611 | \$65,618 |
| DAYTIME POPULATION | 11,278   | 14,135   |