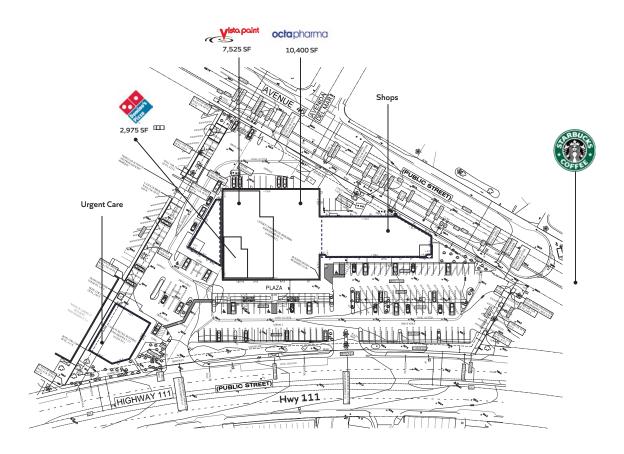

## Plaza One Eleven

81850-81940 HIGHWAY 111 | 100% LEASED | INDIO, CA

**Brian G Pyke** 

858.334.6103

bpyke@retailinsite.net

**Ron Pepper** 

858.523.2085

rpepper@retailinsite.net

## **FEATURES**

- 100% Leased
- Recently completed multimillion dollar remodel exterior, parking lot, landscaping, etc.
- High visibility location along Hwy 111 in central Indio
- Close proximity to many national retailers, planned Indio Fashion Mall, Indio High School, and state-of-the-art Riverside County Courthouse
- Directly adjacent to Polo Fields which hosts Coachella and Stagecoach music festivals
- Nearby Indian Wells where the heavily attended Indian Wells Tennis Tournament is held annually
- Ample surface parking