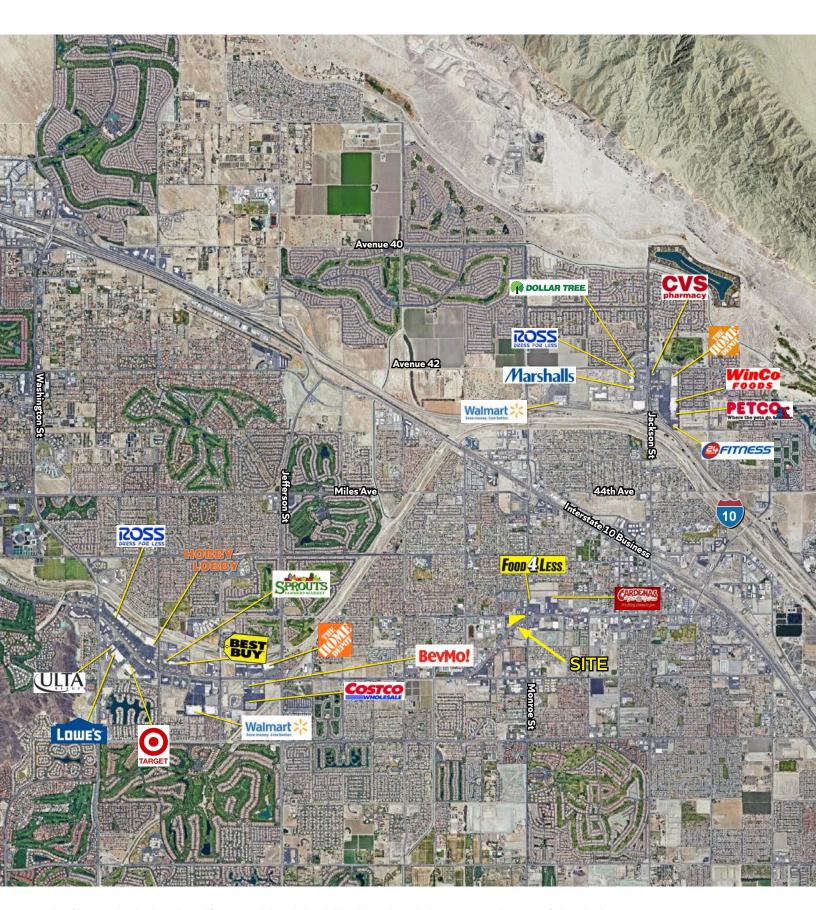

## **FEATURES**

- 100% Leased
- Recently completed multimillion dollar remodel exterior, parking lot, landscaping, etc.
- High visibility location along Hwy 111 in central Indio
- Close proximity to many national retailers, planned Indio Fashion Mall, Indio High School, and state-of-the-art Riverside County Courthouse
- Directly adjacent to Polo Fields which hosts Coachella and Stagecoach music festivals
- Nearby Indian Wells where the heavily attended Indian Wells Tennis Tournament is held annually
- Ample surface parking