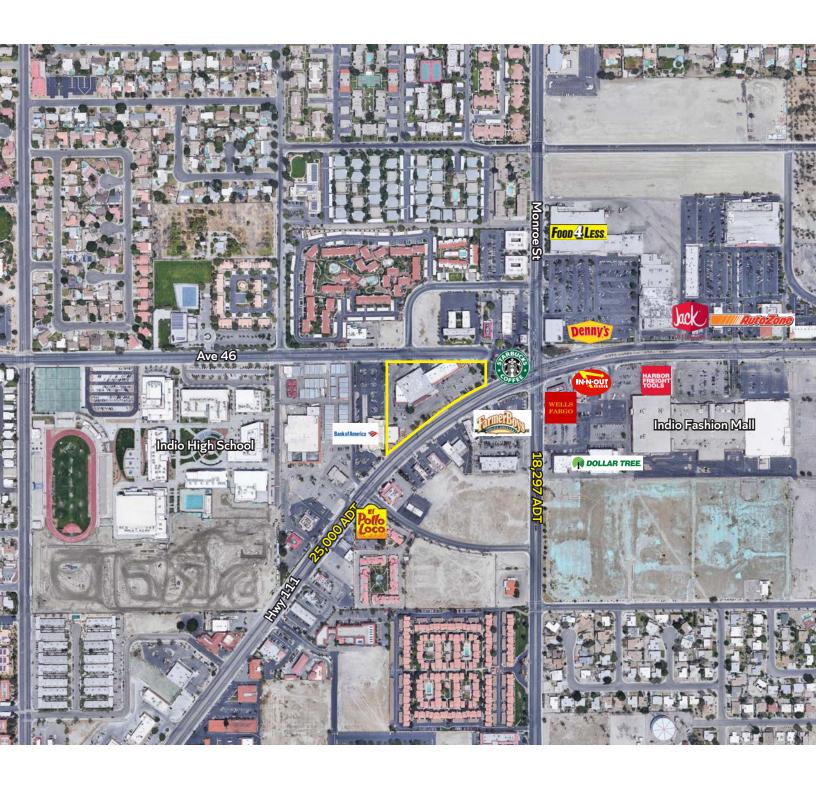

## Plaza One Eleven

81850-81940 HIGHWAY 111 | 100% LEASED | INDIO, CA

**Brian G Pyke** 

858.334.6103

bpyke@retailinsite.net

**Ron Pepper** 

858.523.2085

rpepper@retailinsite.net

## AREA HIGHLIGHTS

- The City of Indio is one of the fastest-growing cities in Riverside County
- Multiple commercial projects under construction and/or planned, including Indio Grand Marketplace development; a 40-acre high-end living, shopping, and family entertainment experience directly across from Indio Crossroads
- Thousands of new homes coming online in the near future
- Numerous institutional home builders have purchased land in Coachella Valley in recent years

## **FEATURES**

- 100% Leased
- Recently completed multimillion dollar remodel exterior, parking lot, landscaping, etc.
- High visibility location along Hwy 111 in central Indio
- Close proximity to many national retailers, planned Indio Fashion Mall, Indio High School, and state-of-the-art Riverside County Courthouse
- Directly adjacent to Polo Fields which hosts Coachella and Stagecoach music festivals
- Nearby Indian Wells where the heavily attended Indian Wells Tennis Tournament is held annually
- Ample surface parking