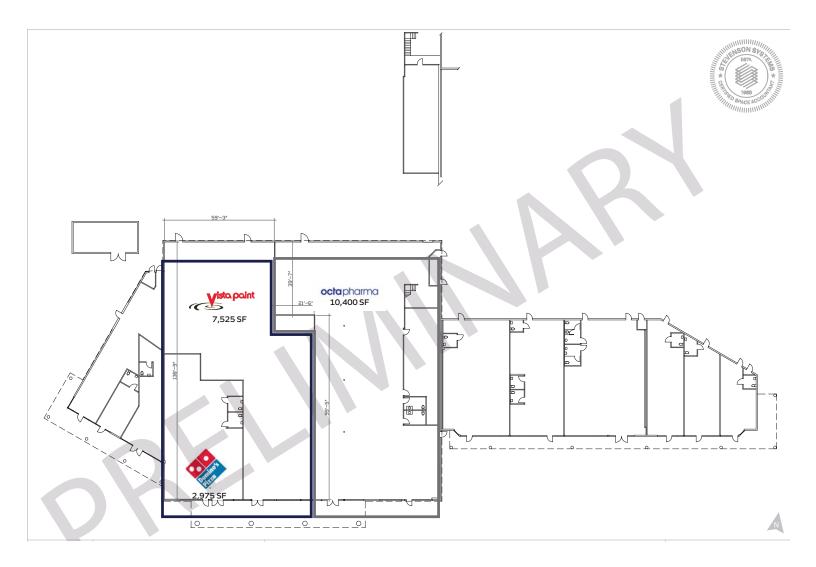

## Plaza One Eleven

81850-81940 HIGHWAY 111 | 100% LEASED | INDIO, CA

**Brian G Pyke** 

858.334.6103

bpyke@retailinsite.net

**Ron Pepper** 

858.523.2085

rpepper@retailinsite.net

## **FEATURES**

- 100% Leased
- Recently completed multimillion dollar remodel exterior, parking lot, landscaping, etc.
- High visibility location along Hwy 111 in central Indio
- Close proximity to many national retailers, planned Indio Fashion Mall, Indio High School, and state-of-the-art Riverside County Courthouse
- Directly adjacent to Polo Fields which hosts Coachella and Stagecoach music festivals
- Nearby Indian Wells where the heavily attended Indian Wells Tennis Tournament is held annually
- Ample surface parking