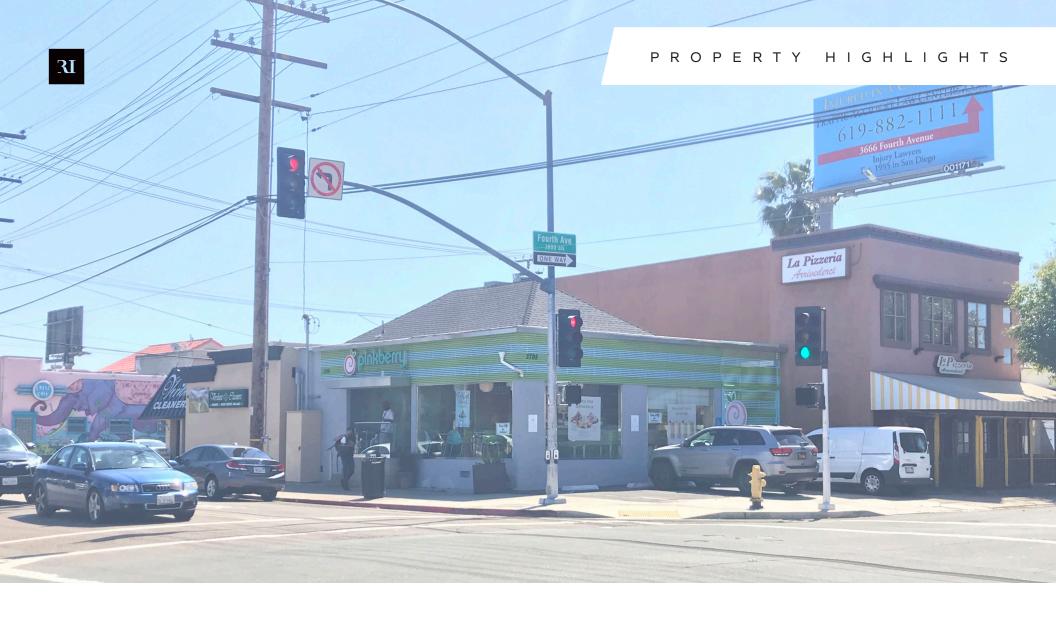

- ±1,014 SF freestanding restaurant building with rare off-street parking
- Incredible opportunity at the busy signalized intersection of Robinson Ave and 4th Ave
- Three parking spaces included with abundant street parking available
- Close proximity to other thriving restaurants: Snooze an A.M. Eatery, Tajima Ramen
- Luna Grill, Burger Lounge, Hash House A Go Go