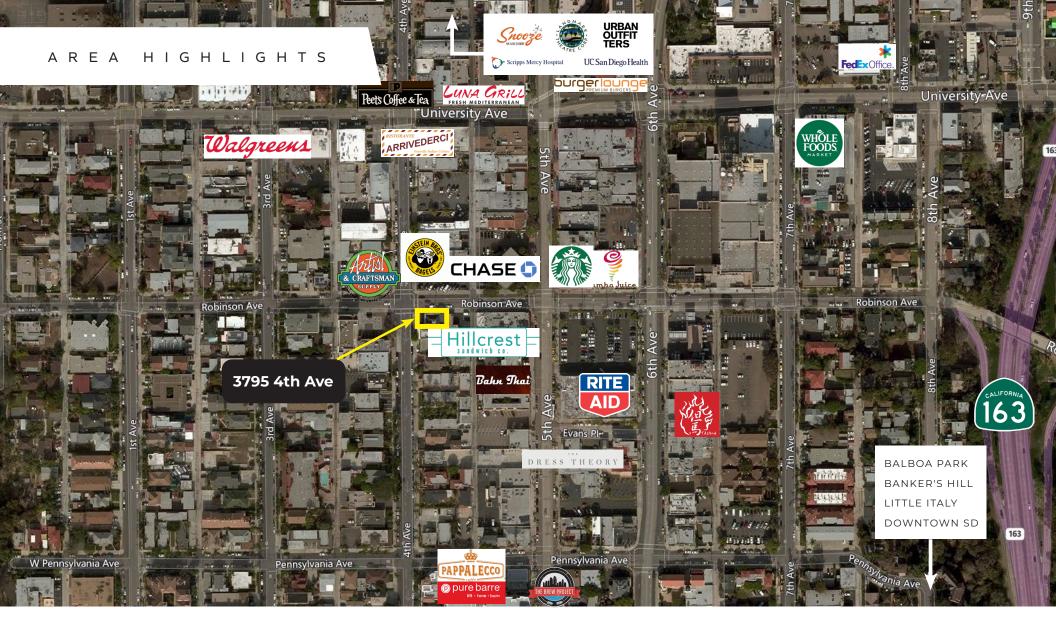

# 3795 4th Avenue | Hillcrest, CA

- In the sought-after neighborhood of Hillcrest
- Charming setting draws traffic from surrounding residents and businesses
- Scripps Mercy Hospital & UCSD Medical Center are within a mile from the building
- California State Route 163 is just blocks away, providing convenient access from all over San Diego
- San Diego residents frequent Hillcrest as a week night and weekend destination

- ±1,014 SF freestanding restaurant building with rare off-street parking
- Incredible opportunity at the busy signalized intersection of Robinson Ave and 4th Ave
- Three parking spaces included with abundant street parking available
- Close proximity to other thriving restaurants: Snooze an A.M. Eatery, Tajima Ramen
- Luna Grill, Burger Lounge, Hash House A Go Go