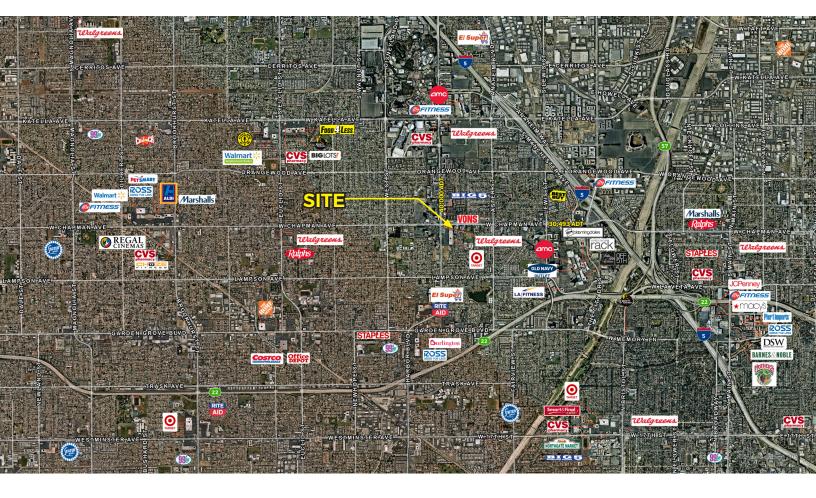

### **Property Features.**

- + 2,000 SF freestanding building located at the entrance to the Target and CVS anchored center with great ingress/egress.
- + Heavy density and daytime traffic.
- + The property is positioned along the Chapman Avenue (29,000 ADT) and Harbor Blvd (30,000 ADT).
- + Located just 3 miles south of Disneyland Park Resort.
- + Easy access to I-5 and Hwy 22