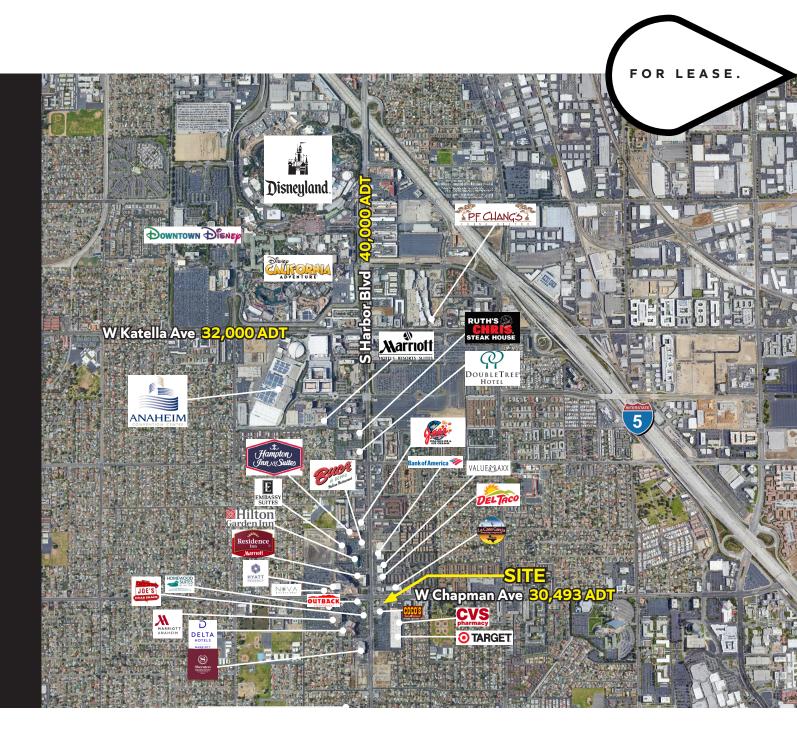

### **Property Features.**

- + 2,000 SF freestanding building located at the entrance to the Target and CVS anchored center with great ingress/egress.
- + Heavy density and daytime traffic.
- + The property is positioned along the Chapman Avenue (29,000 ADT) and Harbor Blvd (30,000 ADT).
- + Located just 3 miles south of Disneyland Park Resort.
- + Easy access to I-5 and Hwy 22