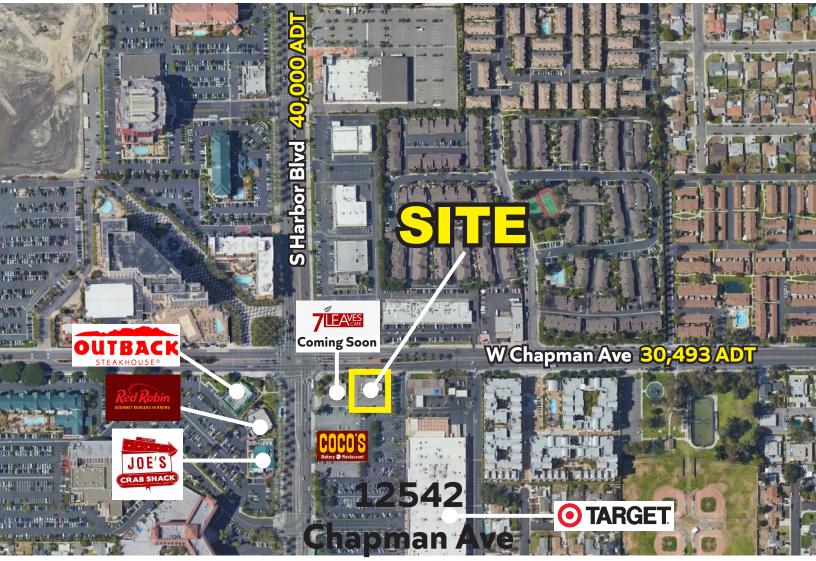

# 12542 Chapman Ave Garden Grove, CA

### **Property Features.**

- + 2,000 SF freestanding building located at the entrance to the Target and CVS anchored center with great ingress/egress.
- + Heavy density and daytime traffic.
- + The property is positioned along the Chapman Avenue (29,000 ADT) and Harbor Blvd (30,000 ADT).
- + Located just 3 miles south of Disneyland Park Resort.
- + Easy access to I-5 and Hwy 22