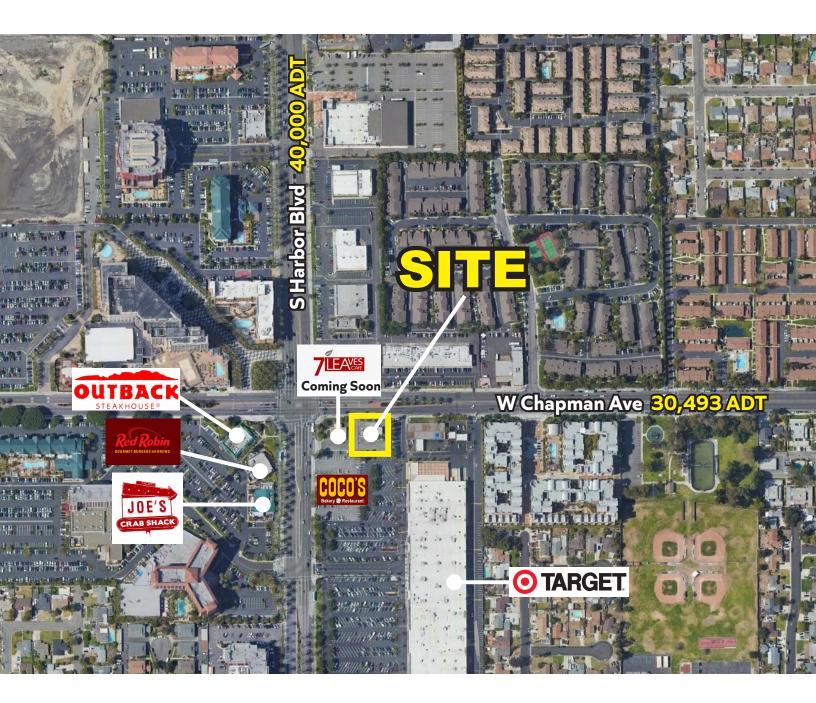

### **Property Features.**

- + 2,000 SF freestanding building located at the entrance to the Target and CVS anchored center with great ingress/egress.
- + Heavy density and daytime traffic.
- + The property is positioned along the Chapman Avenue (29,000 ADT) and Harbor Blvd (30,000 ADT).
- + Located just 3 miles south of Disneyland Park Resort.
- + Easy access to I-5 and Hwy 22