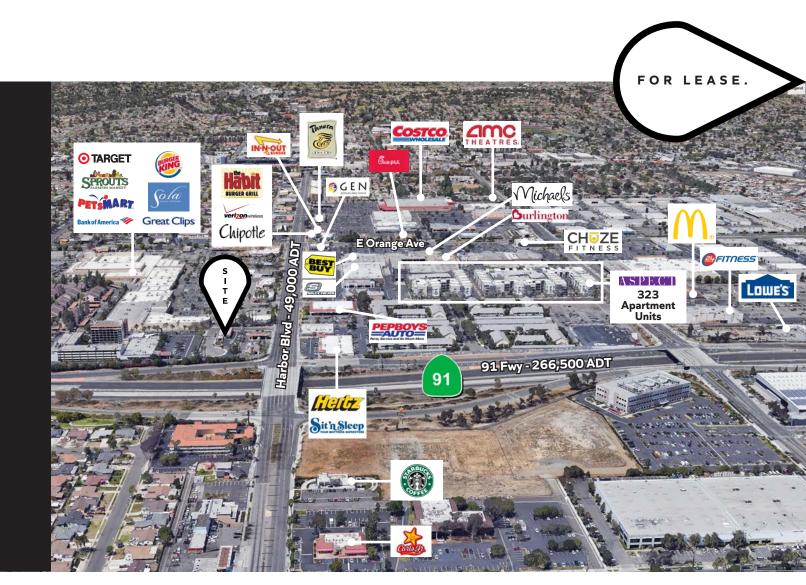

### **Property Features.**

- + 5,314 SF freestanding existing restaurant building; Great Drive-Thru or Medical opportunity
- + Lot size: 20,386 SF
- + Dominant intersection in Fullerton
- + Easy access to 91 Fwy
- + Regional trade area with strong surrounding co-tenancy
- + Located adjacent to Sprouts, Target, Marshall's, Best Buy, Petsmart, Burlington, etc.
- + Situated along the heavily trafficked Harbor Blvd 49,000 ADT & 91 Fwy 266,500 ADT

### NEIGHBORHOOD AERIAL