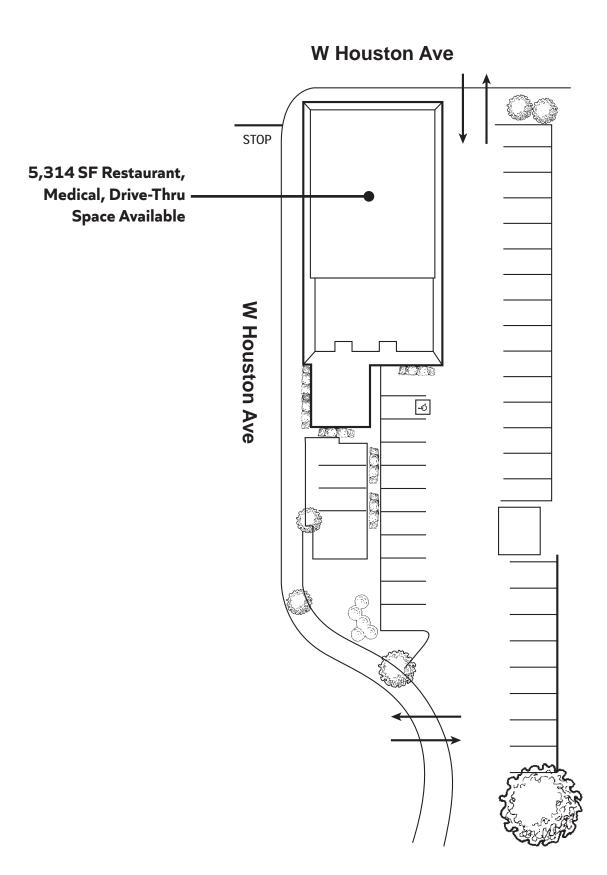

# 120 W Houston Ave Fullerton, CA

5,314 SF FREESTANDING RESTAURANT BUILDING AVAILABLE FOR LEASE

Connor Stevens . 858.369.6458 . cstevens@retailinsite.net

 $\textbf{Chris Hodgman} \ . \ 858.523.2098 \ . \ chodgman@retailinsite.net$ 

### **Property Features.**

- + 5,314 SF freestanding existing restaurant building; Great Drive-Thru or Medical opportunity
- + Lot size: 20,386 SF
- + Dominant intersection in Fullerton
- + Easy access to 91 Fwy
- + Regional trade area with strong surrounding co-tenancy
- + Located adjacent to Sprouts, Target, Marshall's, Best Buy, Petsmart, Burlington, etc.
- + Situated along the heavily trafficked Harbor Blvd 49,000 ADT & 91 Fwy 266,500 ADT