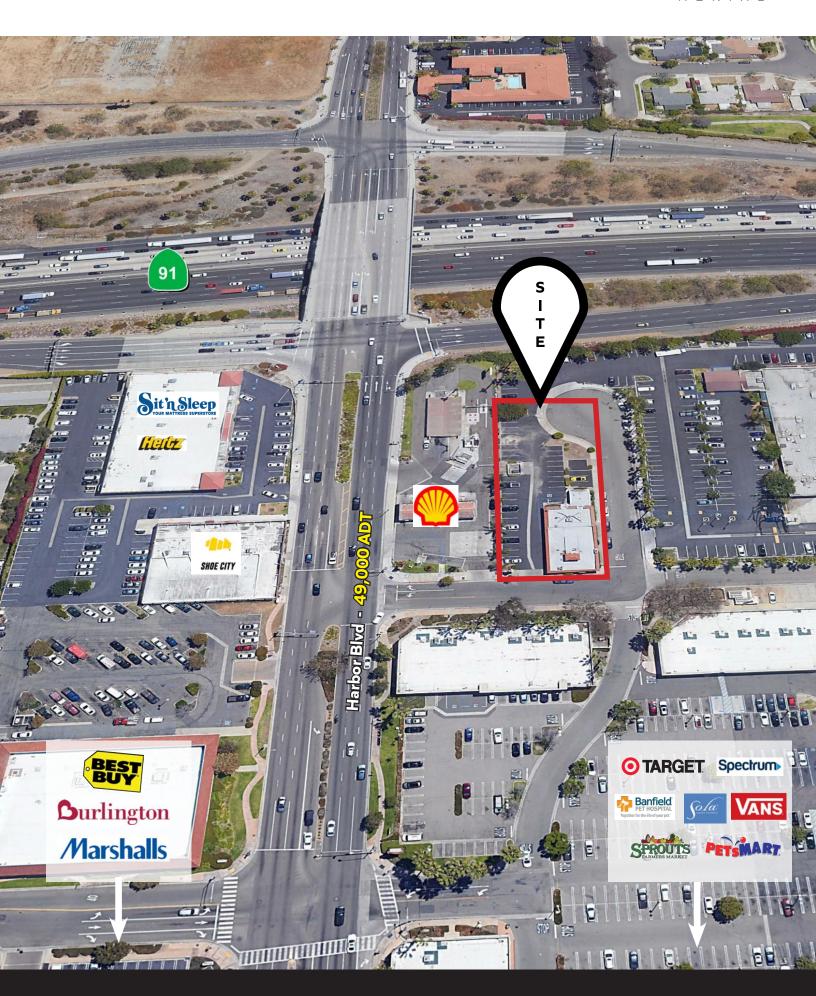

### **Property Features.**

- + 5,314 SF freestanding existing restaurant building; Great Drive-Thru or Medical opportunity
- + Lot size: 20,386 SF
- + Dominant intersection in Fullerton
- + Easy access to 91 Fwy
- + Regional trade area with strong surrounding co-tenancy
- + Located adjacent to Sprouts, Target, Marshall's, Best Buy, Petsmart, Burlington, etc.
- + Situated along the heavily trafficked Harbor Blvd 49,000 ADT & 91 Fwy 266,500 ADT