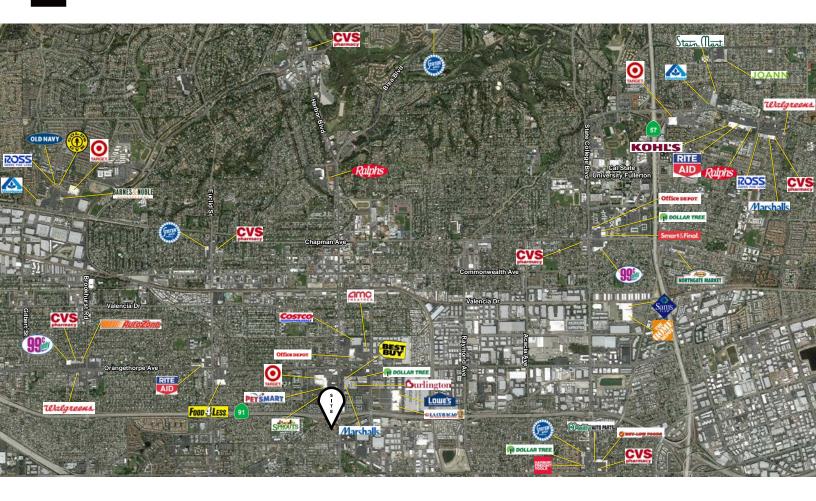

# 120 W Houston Ave Fullerton, CA

5,314 SF FREESTANDING RESTAURANT BUILDING AVAILABLE FOR LEASE



Connor Stevens . 858.369.6458 . cstevens@retailinsite.net

 $\textbf{Chris Hodgman} \ . \ 858.523.2098 \ . \ chodgman@retailinsite.net$ 



### **Property Features.**

- + 5,314 SF freestanding existing restaurant building; Great Drive-Thru or Medical opportunity
- + Lot size: 20,386 SF
- + Dominant intersection in Fullerton
- + Easy access to 91 Fwy
- + Regional trade area with strong surrounding co-tenancy
- + Located adjacent to Sprouts, Target, Marshall's, Best Buy, Petsmart, Burlington, etc.
- + Situated along the heavily trafficked Harbor Blvd 49,000 ADT & 91 Fwy 266,500 ADT





### NEIGHBORHOOD AERIAL





### 120 W Houston Ave, Fullerton, CA 92832

| POPULATION                                | 1 mile                                      | 3 miles                                        | 5 miles               |
|-------------------------------------------|---------------------------------------------|------------------------------------------------|-----------------------|
| Total Population                          | 37,496                                      | 260,273                                        | 632,597               |
| Projected Population (2022)               | 38,359                                      | 267,188                                        | 649,380               |
| ♠ HOUSING                                 |