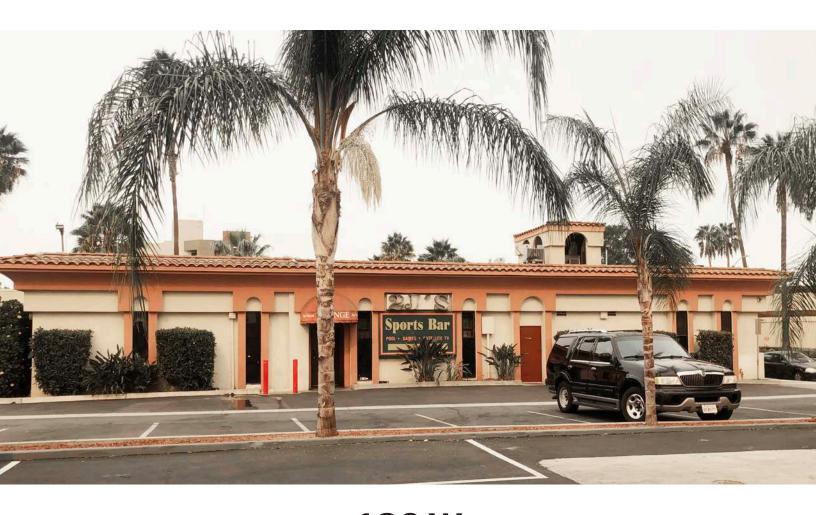

# 120 W Houston Ave Fullerton, CA

5,314 SF FREESTANDING RESTAURANT BUILDING AVAILABLE FOR LEASE

Connor Stevens . 858.369.6458 . cstevens@retailinsite.net

 $\textbf{Chris Hodgman} \ . \ 858.523.2098 \ . \ chodgman@retailinsite.net$ 

### **Property Features.**

- + 5,314 SF freestanding existing restaurant building; Great Drive-Thru or Medical opportunity
- + Lot size: 20,386 SF
- + Dominant intersection in Fullerton
- + Easy access to 91 Fwy
- + Regional trade area with strong surrounding co-tenancy
- + Located adjacent to Sprouts, Target, Marshall's, Best Buy, Petsmart, Burlington, etc.
- + Situated along the heavily trafficked Harbor Blvd 49,000 ADT & 91 Fwy 266,500 ADT