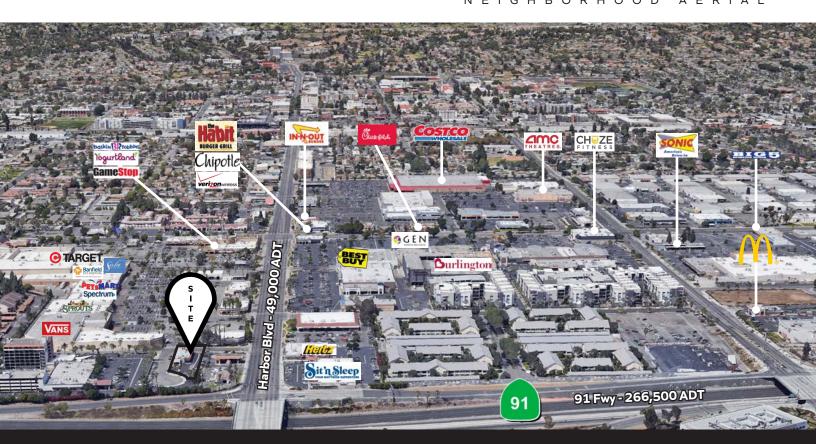

### **Property Features.**

- + 5,314 SF freestanding existing restaurant building; Great Drive-Thru or Medical opportunity
- + Lot size: 20,386 SF
- + Dominant intersection in Fullerton
- + Easy access to 91 Fwy
- + Regional trade area with strong surrounding co-tenancy
- + Located adjacent to Sprouts, Target, Marshall's, Best Buy, Petsmart, Burlington, etc.
- + Situated along the heavily trafficked Harbor Blvd 49,000 ADT & 91 Fwy 266,500 ADT

### NEIGHBORHOOD AERIAL