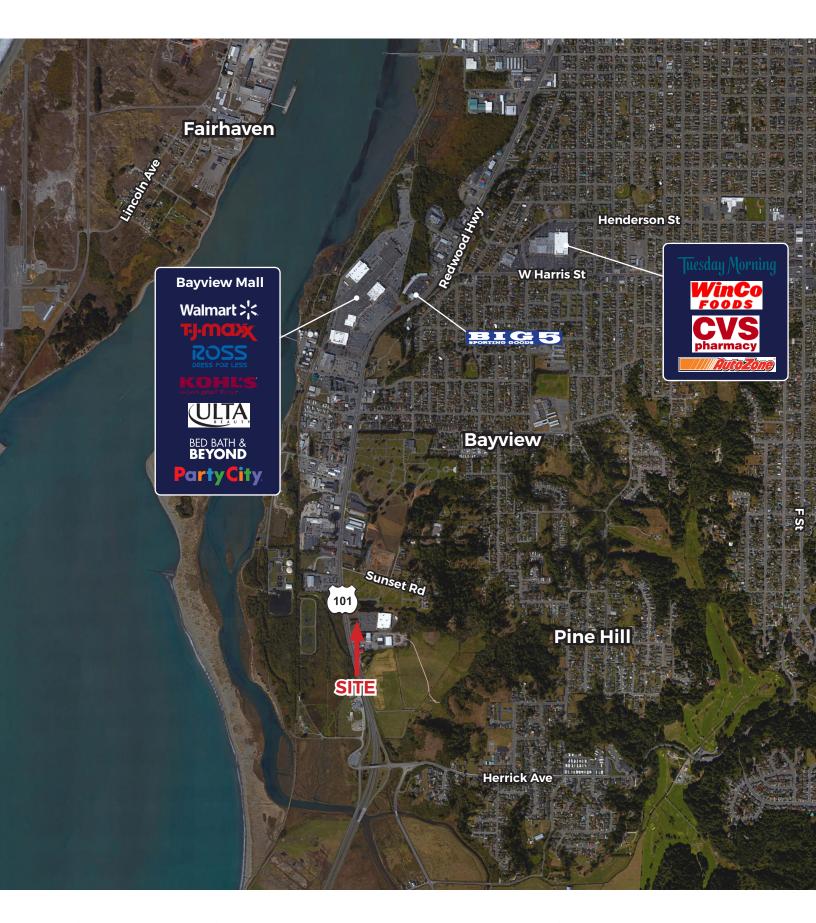

## Redwood Hwy 101

PADS AVAILABLE FOR LEASE | 4325 BROADWAY ST, EUREKA, CA

## **FEATURES**

- Retail/restaurant pads available
- High visibility location

- Ideal for retail and restaurant
- In close vicinity to Bayshore Mall

The information above has been obtained from sources believed to be reliable. While we do not doubt its accuracy, we have not verified it and make no guarantee, warranty or representation about it. It is your responsibility to independently confirm its accuracy and completeness. Any projections, opinions, assumptions or estimates used are for example only and do not represent the current or future performance of the property. The value of this transaction to you depends on tax and other factors which should be evaluated by your tax, financial and legal advisors. You and your advisors should conduct a careful, independent investigation of the property to determine to your satisfaction the suitability of the property for your needs.