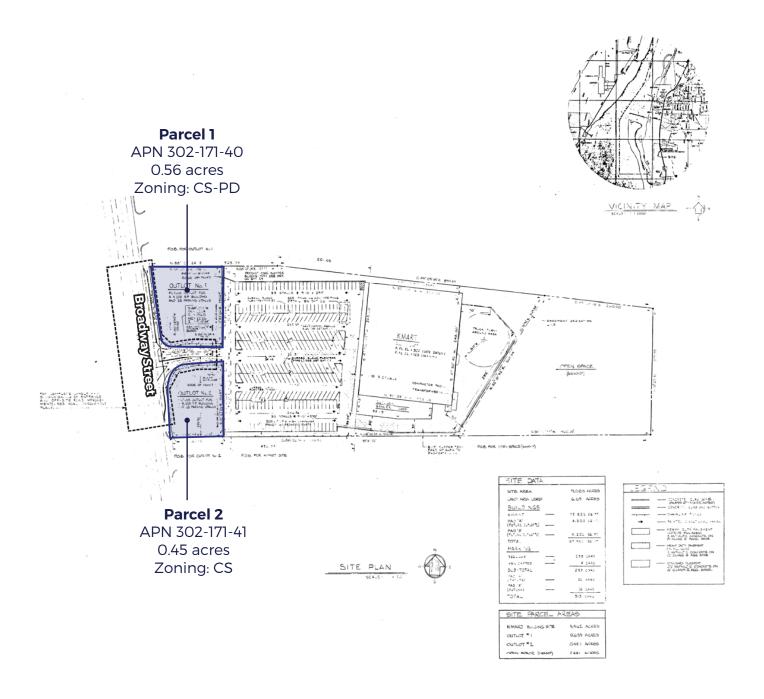

## Redwood Hwy 101

PADS AVAILABLE FOR LEASE | 4325 BROADWAY ST, EUREKA, CA

## **FEATURES**

- Retail/restaurant pads available
- High visibility location

- Ideal for retail and restaurant
- In close vicinity to Bayshore Mall

The information above has been obtained from sources believed to be reliable. While we do not doubt its accuracy, we have not verified it and make no guarantee, warranty or representation about it. It is your responsibility to independently confirm its accuracy and completeness. Any projections, opinions, assumptions or estimates used are for example only and do not represent the current or future performance of the property. The value of this transaction to you depends on tax and other factors which should be evaluated by your tax, financial and legal advisors. You and your advisors should conduct a careful, independent investigation of the property to determine to your satisfaction the suitability of the property for your needs.