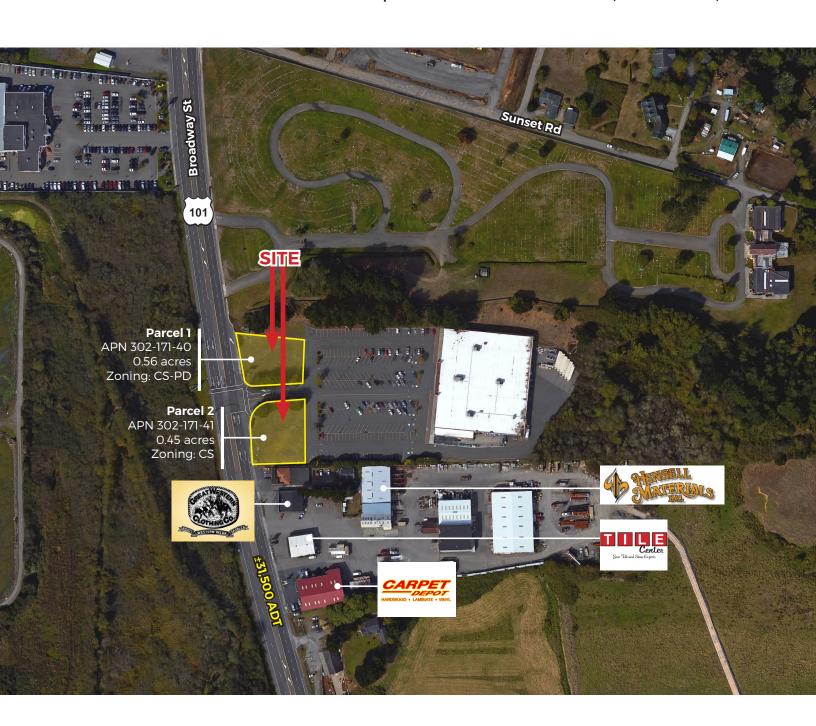

## Redwood Hwy 101

PADS AVAILABLE FOR LEASE | 4325 BROADWAY ST, EUREKA, CA

## **FEATURES**

- Retail/restaurant pads available
- High visibility location

- Ideal for retail and restaurant
- In close vicinity to Bayshore Mall

The information above has been obtained from sources believed to be reliable. While we do not doubt its accuracy, we have not verified it and make no guarantee, warranty or representation about it. It is your responsibility to independently confirm its accuracy and completeness. Any projections, opinions, assumptions or estimates used are for example only and do not represent the current or future performance of the property. The value of this transaction to you depends on tax and other factors which should be evaluated by your tax, financial and legal advisors. You and your advisors should conduct a careful, independent investigation of the property to determine to your satisfaction the suitability of the property for your needs.