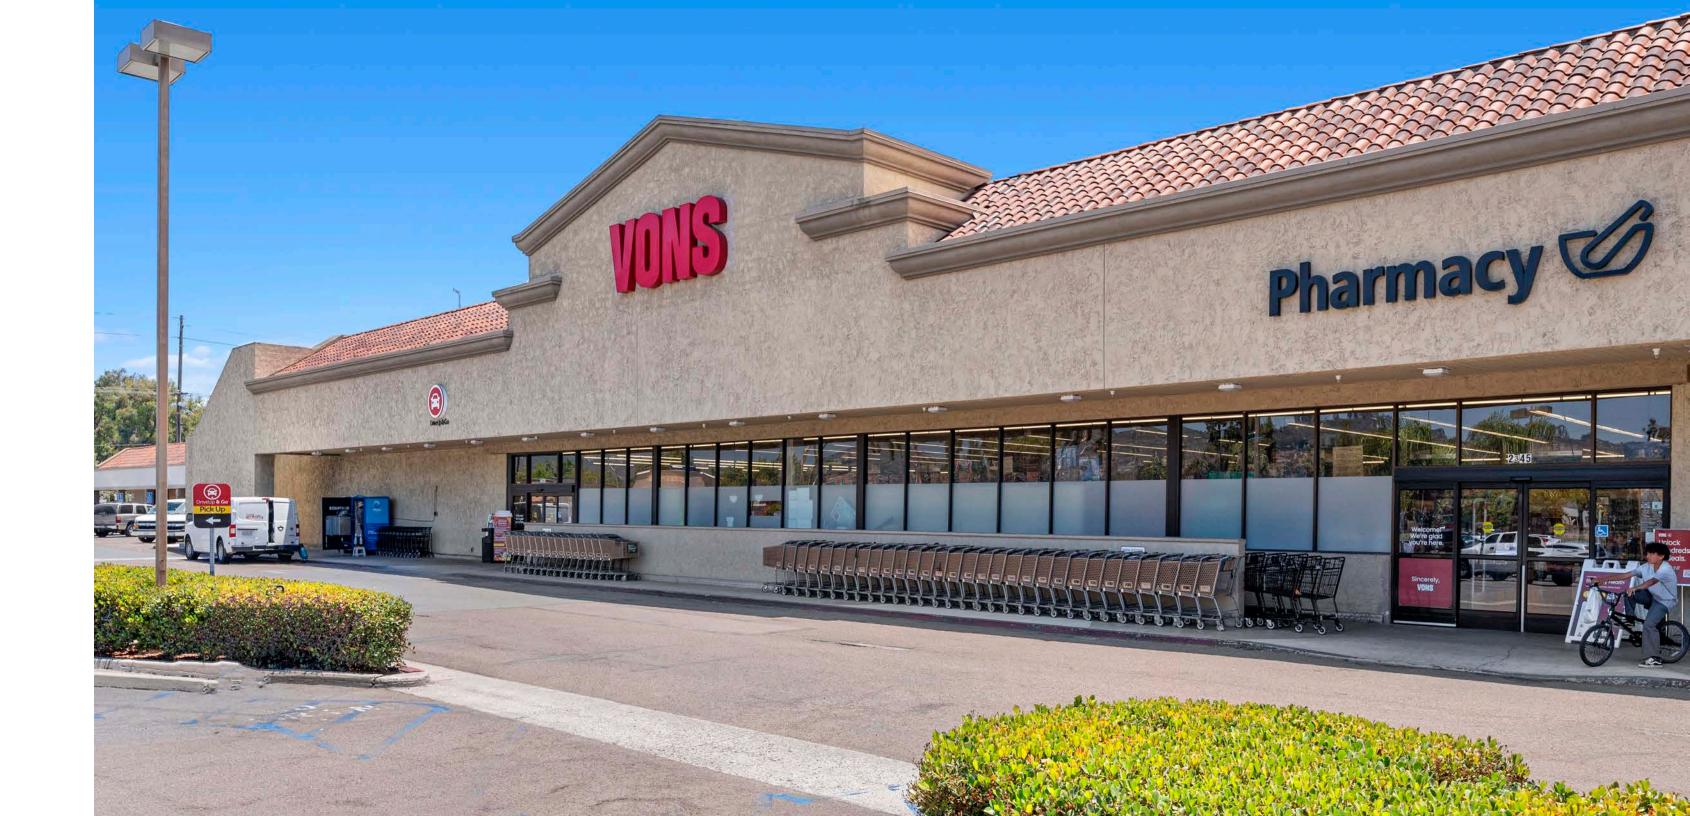

### Vons Citrus Plaza.

Vons Citrus Plaza is a conveniently located shopping center in the bustling neighborhood of Escondido. The property is easily accessed off E Valley Parkway (25,286 ADT) and Citrus Avenue making it a regular destination for the surrounding community.

### Site Plan.

2345 E VALLEY PKWY, ESCONDIDO CA 92027

AVAILABLE

OCCUPIED

| BLDG                     | SUITE | TENANTS                | SF     |
|--------------------------|-------|------------------------|--------|
| 2315                     | В     | Domino's Pizza         | 1,700  |
|                          | А     | Lease Pending          | 3,300  |
| 2319                     | Е     | S. Stewart Whang DDS   | 1,668  |
|                          | С     | Zayas Tax Service      | 2,600  |
|                          | В     | Kotija Mexican Food    | 1,560  |
|                          | А     | AVAILABLE              | 1,575  |
| 2335                     | Н     | AVAILABLE              | 1,300  |
|                          | G     | NGA Salon              | 1,105  |
|                          | F     | AVAILABLE              | 1,137  |
|                          | E     | Yummy Express          | 1,138  |
|                          | D     | AVAILABLE              | 975    |
|                          | С     | David A. Willes, DMD   | 1,300  |
|                          | В     | Cindy Nail Salon       | 975    |
|                          | А     | AVAILABLE              | 1,235  |
| 2341                     | D     | Hair Force Barber Shop | 1,120  |
|                          | С     | AVAILABLE              | 1,027  |
|                          | А     | Launderland            | 3,360  |
| 2345                     | -     | Vons                   | 37,030 |
| 2355                     | F-H   | A Place of Our Own     | 4,690  |
|                          | С     | Randy Eldred           | 2,310  |
|                          | А     | Lease Pending          | 3,500  |
| TOTAL SHOPPING CENTER SF |       |                        | 85,475 |