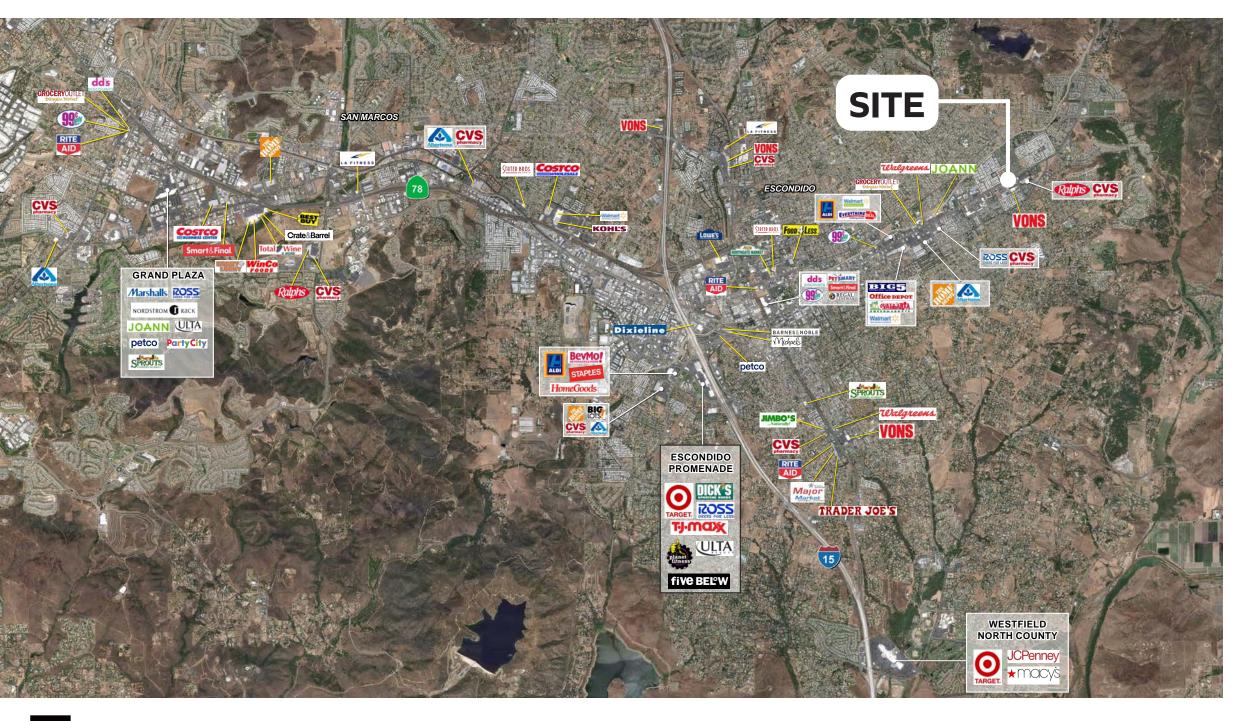

, DMD   | 1,300  |
|                          | В     | Cindy Nail Salon       | 975    |
|                          | А     | AVAILABLE              | 1,235  |
| 2341                     | D     | Hair Force Barber Shop | 1,120  |
|                          | С     | AVAILABLE              | 1,027  |
|                          | А     | Launderland            | 3,360  |
| 2345                     | -     | Vons                   | 37,030 |
| 2355                     | F-H   | A Place of Our Own     | 4,690  |
|                          | С     | Randy Eldred           | 2,310  |
|                          | А     | Lease Pending          | 3,500  |
| TOTAL SHOPPING CENTER SF |       |                        | 85,475 |



## Neighborhood Aerial.

2345 E VALLEY PKWY, ESCONDIDO, CA 92027





# Area Demographics.

|                          | 7 MINUTES | 10 MINUTES | 15 MINUTES |
|--------------------------|-----------|------------|------------|
| Total Population         | 72,065    | 122,566    | 187,818    |
| Average Household Income | \$97,137  | \$100,520  | \$116,439  |
| Total Households         | 21,636    | 38,145     | 60,974     |
| Daytime Population       | 54,247    | 103,267    | 170,439    |
| Daytime Worker Pop.      | 15,443    | 37,373     | 72,108     |
| Median Age               | 33.4      | 33.8       | 36.4       |

The information above has been obtained from sources believed to be reliable. While we do not doubt its accuracy, we have not verified it and make no guarantee, warranty or representation about it. It is your responsibility to independentl