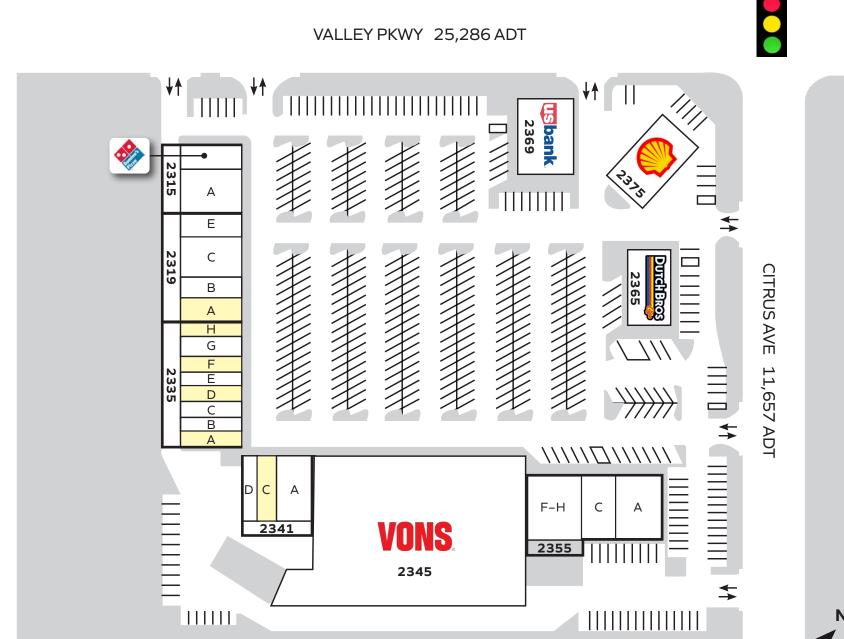

### Site Plan.

2345 E VALLEY PKWY, ESCONDIDO CA 92027

AVAILABLE

OCCUPIED

| BLDG                     | SUITE | TENANTS                | SF     |
|--------------------------|-------|------------------------|--------|
| 2315                     | В     | Domino's Pizza         | 1,700  |
|                          | А     | Lease Pending          | 3,300  |
| 2319                     | Е     | S. Stewart Whang DDS   | 1,668  |
|                          | С     | Zayas Tax Service      | 2,600  |
|                          | В     | Kotija Mexican Food    | 1,560  |
|                          | А     | AVAILABLE              | 1,575  |
| 2335                     | Н     | AVAILABLE              | 1,300  |
|                          | G     | NGA Salon              | 1,105  |
|                          | F     | AVAILABLE              | 1,137  |
|                          | E     | Yummy Express          | 1,138  |
|                          | D     | AVAILABLE              | 975    |
|                          | С     | David A. Willes, DMD   | 1,300  |
|                          | В     | Cindy Nail Salon       | 975    |
|                          | А     | AVAILABLE              | 1,235  |
| 2341                     | D     | Hair Force Barber Shop | 1,120  |
|                          | С     | AVAILABLE              | 1,027  |
|                          | А     | Launderland            | 3,360  |
| 2345                     | -     | Vons                   | 37,030 |
| 2355                     | F-H   | A Place of Our Own     | 4,690  |
|                          | С     | Randy Eldred           | 2,310  |
|                          | А     | Lease Pending          | 3,500  |
| TOTAL SHOPPING CENTER SF |       |                        | 85,475 |