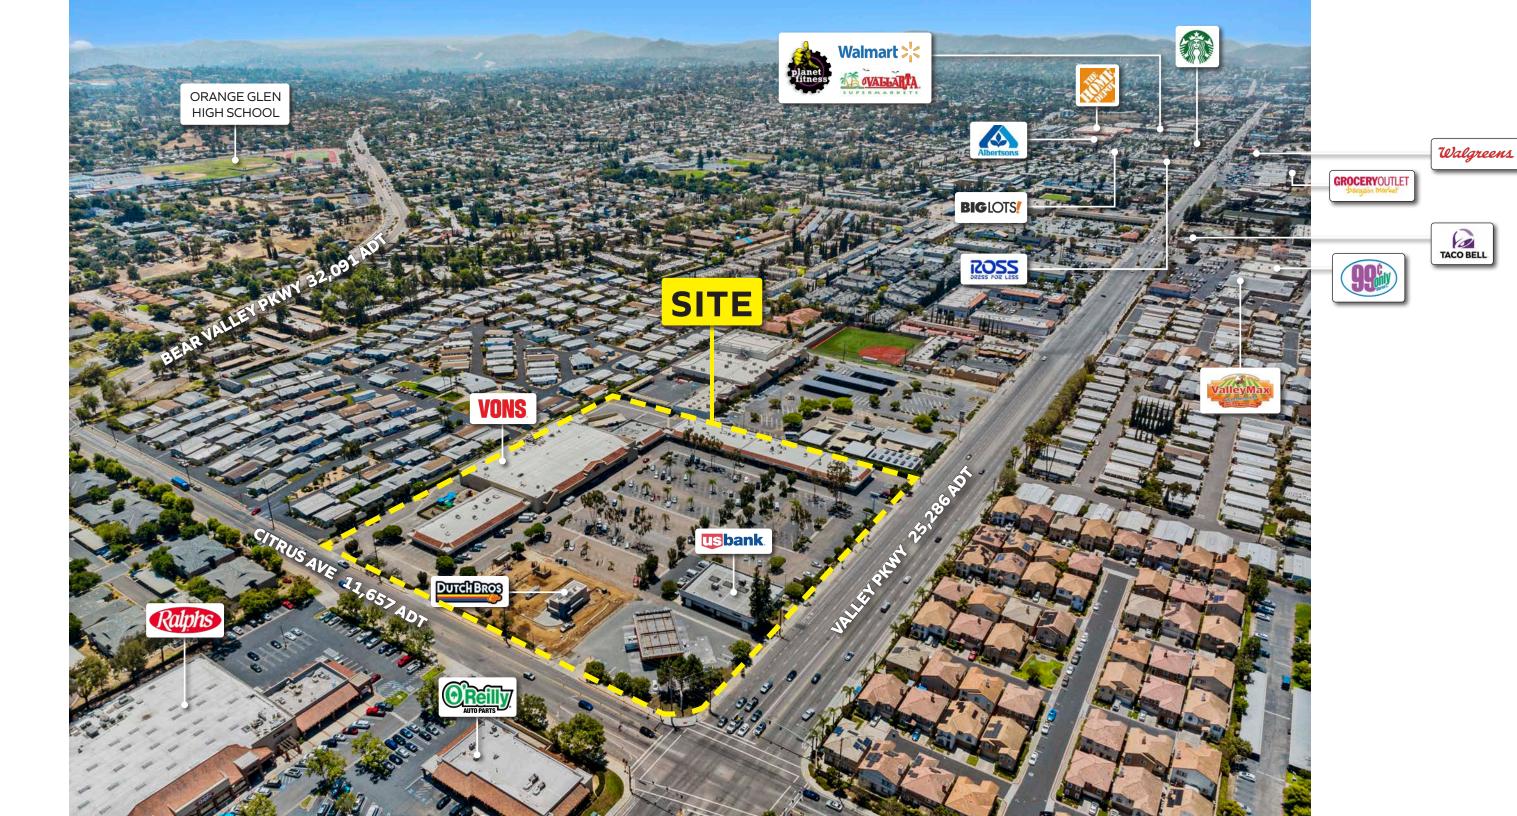

## Neighborhood Aerial.

2345 E VALLEY PKWY, ESCONDIDO, CA 92027

The site also benefits from its close proximity to surrounding grocers, retailers, and restaurants. The recent opening of Dutch Bros Coffee onsite has further boosted foot traffic, making it an ideal opportunity to become part of this thriving community.