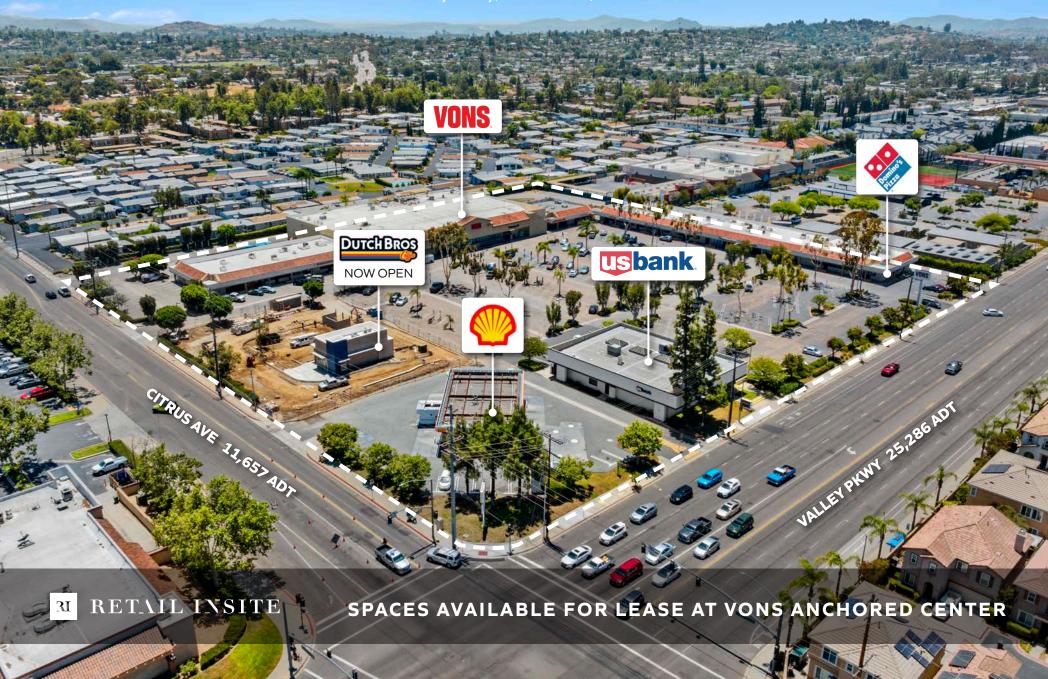

### Vons Citrus Plaza.

Vons Citrus Plaza is a conveniently located shopping center in the bustling neighborhood of Escondido. The property is easily accessed off E Valley Parkway (25,286 ADT) and Citrus Avenue making it a regular destination for the surrounding community.

The site also benefits from its close proximity to surrounding grocers, retailers, and restaurants. The recent opening of Dutch Bros Coffee onsite has further boosted foot traffic, making it an ideal opportunity to become part of this thriving community.

## Property Highlights.

- Vons anchored center
- Positioned along two major arterials:
   Valley Pkwy (25,286 ADT) and Citrus
   Ave (11,657 ADT)
- Lighted intersection with full access
- Strong, surrounding retail co-tenancy