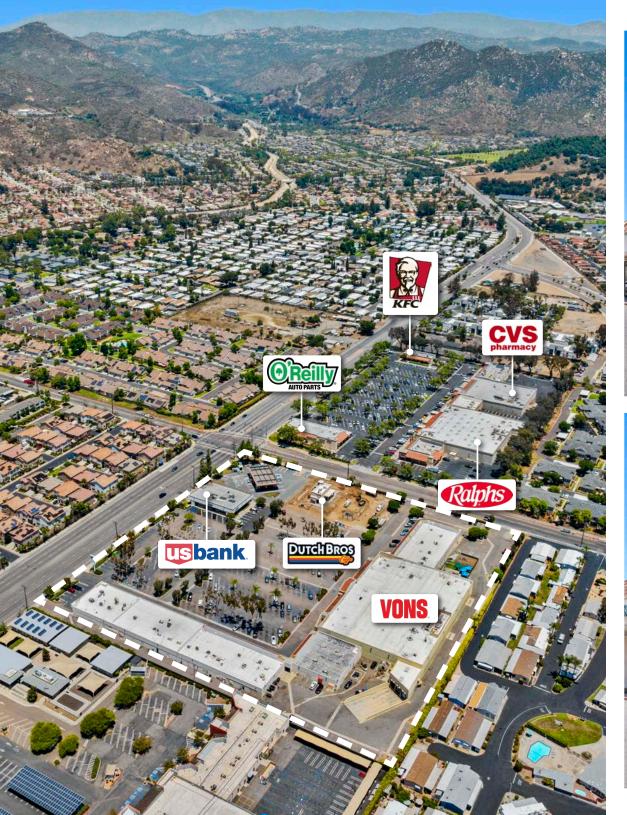

## Neighborhood Aerial.

2345 E VALLEY PKWY, ESCONDIDO, CA 92027

The site also benefits from its close proximity to surrounding grocers, retailers, and restaurants. The recent opening of Dutch Bros Coffee onsite has further boosted foot traffic, making it an ideal opportunity to become part of this thriving community.