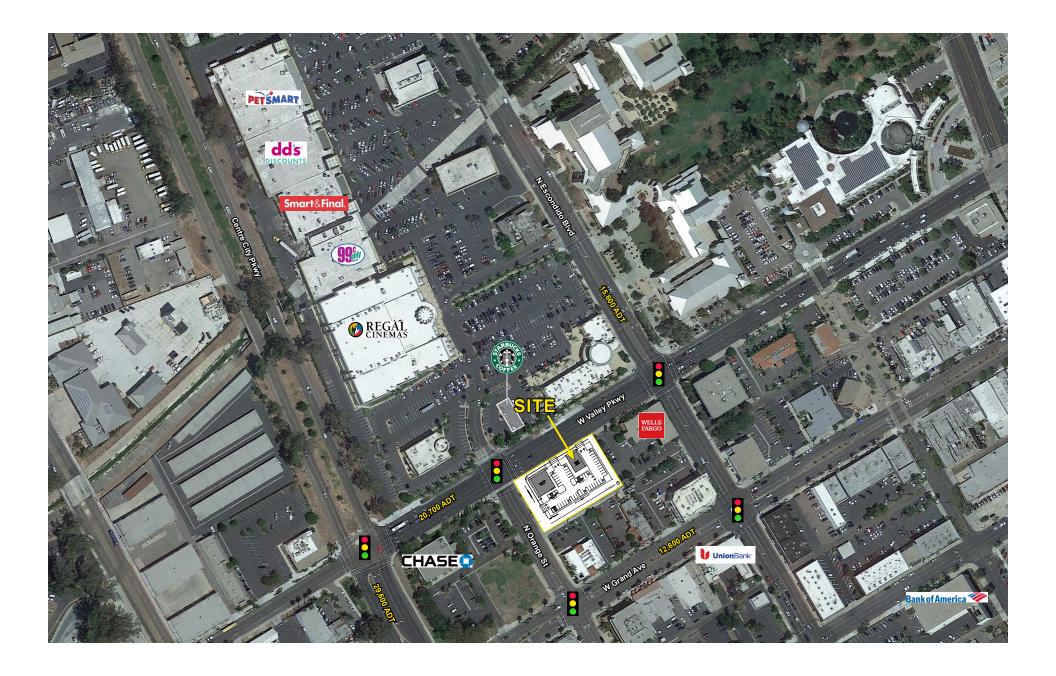

## For Lease or Ground Lease Freestanding Pad

2,200 SF BUILDING - BUILD TO SUIT OR GROUND LEASE

355 W VALLEY PKWY, ESCONDIDO, CA 92027

## **Property Features.**

- + Freestanding pad
- + Great visibility to E. Valley Pkwy
- + Strong traffic counts
- + Signalized intersection
- + Strong population base

Retail Insite

Commercial Real Estate