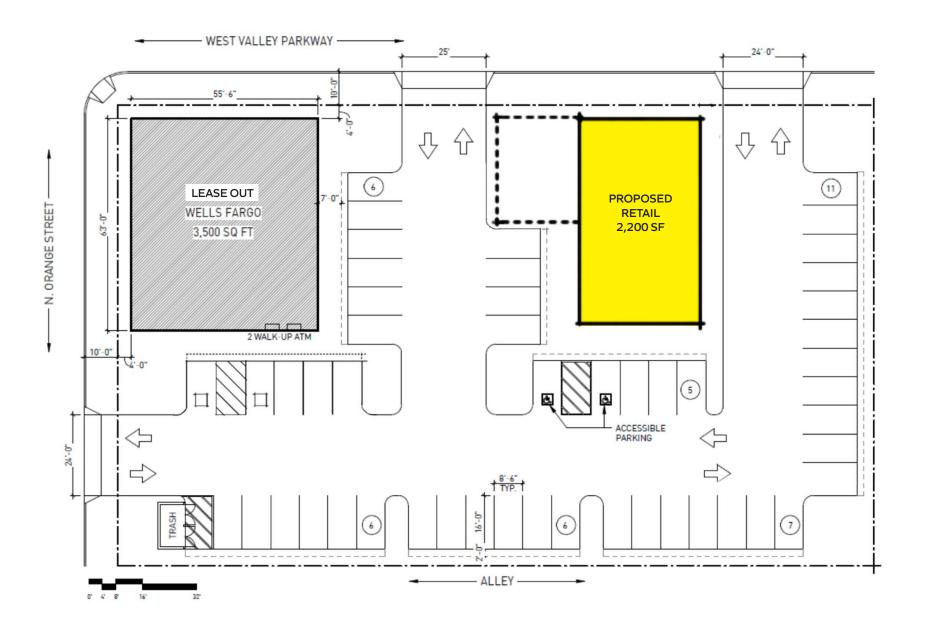

## For Lease or Ground Lease Freestanding Pad

2,200 SF BUILDING - BUILD TO SUIT OR GROUND LEASE

355 W VALLEY PKWY, ESCONDIDO, CA 92027

## **Property Features.**

- + Freestanding pad
- + Great visibility to E. Valley Pkwy
- + Strong traffic counts
- + Signalized intersection
- + Strong population base

Retail Insite

Commercial Real Estate