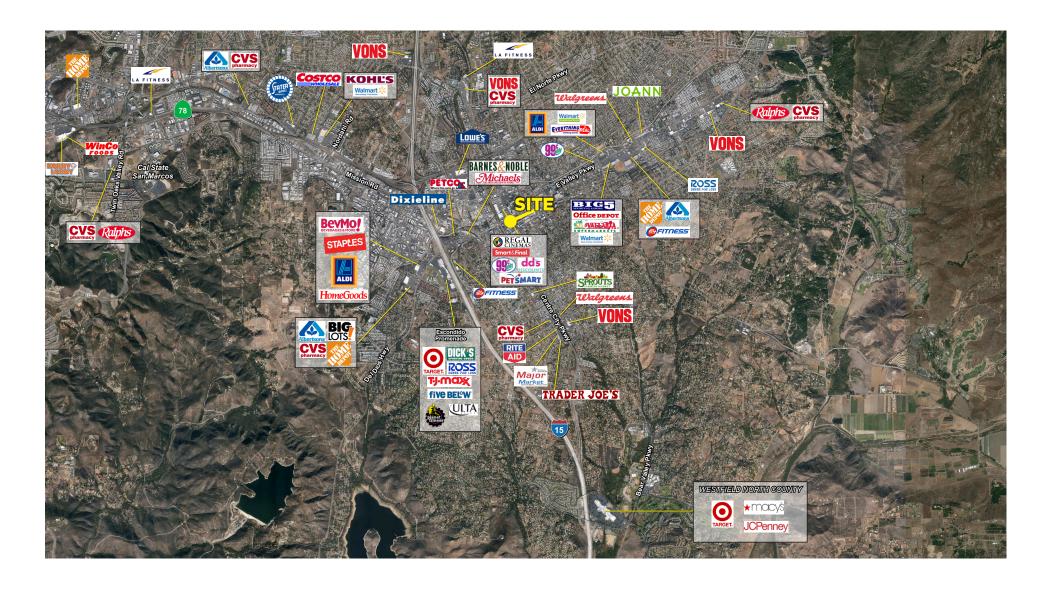

## For Lease or Ground Lease Freestanding Pad

2,200 SF BUILDING - BUILD TO SUIT OR GROUND LEASE

355 W VALLEY PKWY, ESCONDIDO, CA 92027

## **Property Features.**

- + Freestanding pad
- + Great visibility to E. Valley Pkwy
- + Strong traffic counts
- + Signalized intersection
- + Strong population base

Retail Insite

Commercial Real Estate