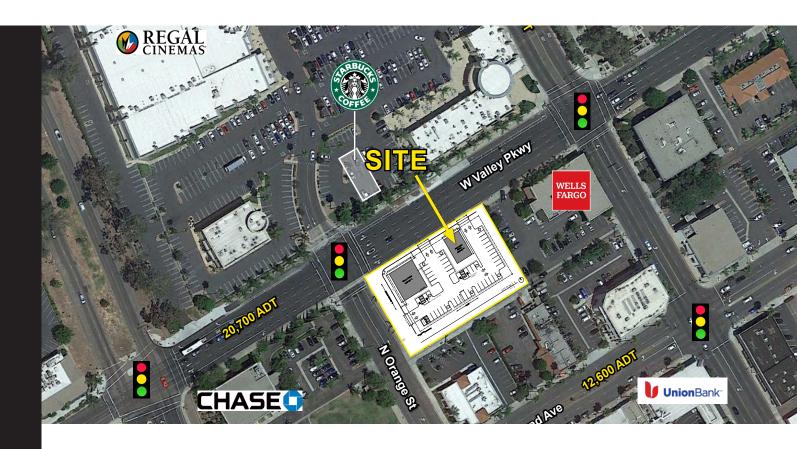

## For Lease or Ground Lease Freestanding Pad

2,200 SF BUILDING - BUILD TO SUIT OR GROUND LEASE

355 W VALLEY PKWY, ESCONDIDO, CA 92027

## **Property Features.**

- + Freestanding pad
- + Great visibility to E. Valley Pkwy
- + Strong traffic counts
- + Signalized intersection
- + Strong population base

Retail Insite

Commercial Real Estate