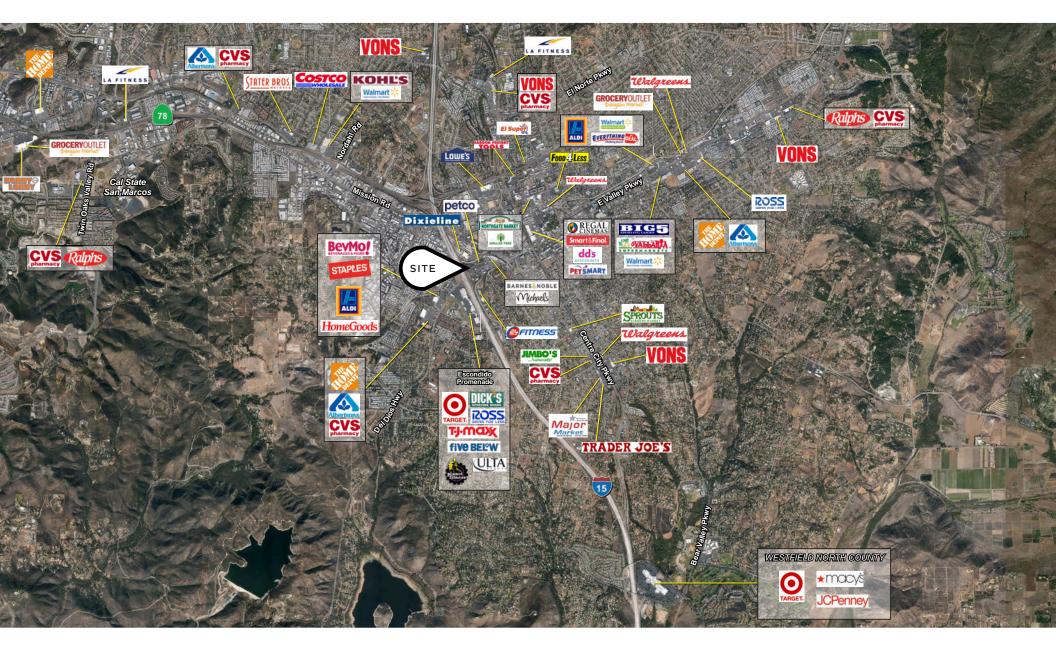

## 1142 W Valley Pkwy

FREESTANDING BUILDING AVAILABLE | ESCONDIDO, CA

- + 2,956 SF freestanding building with direct visibility to W. Valley Pkwy (42,041 CPD) and I-15 (281,181 CPD)
- + Heavily trafficked site that pulls from surrounding national retailers and Escondido Car Country
- + Abundant surface parking

| 1142 W Valley Pkwy                                    | 1 mi      | 3 mi      | 5 mi      |
|-------------------------------------------------------|-----------|-----------|-----------|
| Escondido, CA 92025                                   | radius    | radius    | radius    |
| Population                                            |           |           |           |
| 2024 Estimated Population                             | 11,341    | 129,427   | 219,617   |
| 2029 Projected Population                             | 10,982    | 125,845   | 214,682   |
| 2020 Census Population                                | 11,782    | 133,826   | 224,675   |
| 2010 Census Population                                | 10,804    | 126,351   | 208,932   |
| Projected Annual Growth 2024 to 2029                  | -0.6%     | -0.6%     | -0.4%     |
| Historical Annual Growth 2010 to 2024                 | 0.4%      | 0.2%      | 0.4%      |
| 2024 Median Age                                       | 35.0      | 36.0      | 36.7      |
| Households                                            |           |           |           |
| 2024 Estimated Households                             | 3,858     | 42,552    | 72,220    |
| 2029 Projected Households                             | 3,729     | 41,409    | 70,612    |
| 2020 Census Households                                | 3,897     | 42,818    | 72,215    |
| 2010 Census Households                                | 3,530     | 39,843    | 67,153    |
| Projected Annual Growth 2024 to 2029                  | -0.7%     | -0.5%     | -0.4%     |
| Historical Annual Growth 2010 to 2024                 | 0.7%      | 0.5%      | 0.5%      |
| Race and Ethnicity                                    |           |           |           |
| 2024 Estimated White                                  | 43.1%     | 45.3%     | 47.9%     |
| 2024 Estimated Black or African American              | 3.3%      | 3.3%      | 3.3%      |
| 2024 Estimated Asian or Pacific Islander              | 9.6%      | 9.7%      | 10.9%     |
| 2024 Estimated American Indian or Native Alaskan      | 1.7%      | 1.6%      | 1.4%      |
| 2024 Estimated Other Races                            | 42.3%     | 40.1%     | 36.5%     |
| 2024 Estimated Hispanic                               | 49.4%     | 47.9%     | 43.4%     |
| Income                                                |           |           |           |
| 2024 Estimated Average Household Income               | \$106,581 | \$114,155 | \$131,699 |
| 2024 Estimated Median Household Income                | \$83,335  | \$92,183  | \$104,998 |
| 2024 Estimated Per Capita Income                      | \$36,639  | \$37,730  | \$43,510  |
| Education (Age 25+)                                   |           |           |           |
| 2024 Estimated Elementary (Grade Level 0 to 8)        | 13.8%     | 13.5%     | 11.1%     |
| 2024 Estimated Some High School (Grade Level 9 to 11) | 7.6%      | 5.8%      | 5.4%      |
| 2024 Estimated High School Graduate                   | 22.1%     | 21.6%     | 20.6%     |
| 2024 Estimated Some College                           | 21.6%     | 21.5%     | 21.7%     |
| 2024 Estimated Associates Degree Only                 | 8.4%      | 8.3%      | 8.2%      |
| 2024 Estimated Bachelors Degree Only                  | 17.7%     | 18.7%     | 21.3%     |
| 2024 Estimated Graduate Degree                        | 8.8%      | 10.7%     | 11.8%     |
| Business                                              |           |           |           |
| 2024 Estimated Total Businesses                       | 1,798     | 5,499     | 8,001     |
| 2024 Estimated Total Employees                        | 18,854    | 46,236    | 65,115    |
| 2024 Estimated Employee Population per Business       | 10.5      | 8.4       | 8.1       |
| 2024 Estimated Residential Population per Business    | 6.3       | 23.5      | 27.4      |