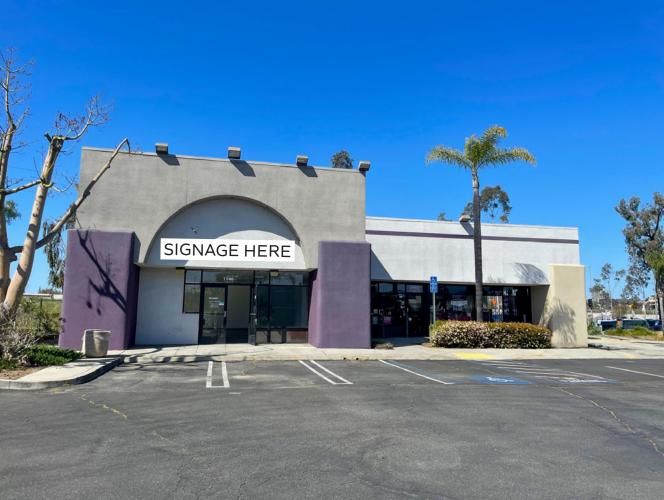

## 1142 W Valley Pkwy

FREESTANDING BUILDING AVAILABLE | ESCONDIDO, CA

- + 2,956 SF freestanding building with direct visibility to W. Valley Pkwy (42,041 CPD) and I-15 (281,181 CPD)
- + Heavily trafficked site that pulls from surrounding national retailers and Escondido Car Country
- + Abundant surface parking