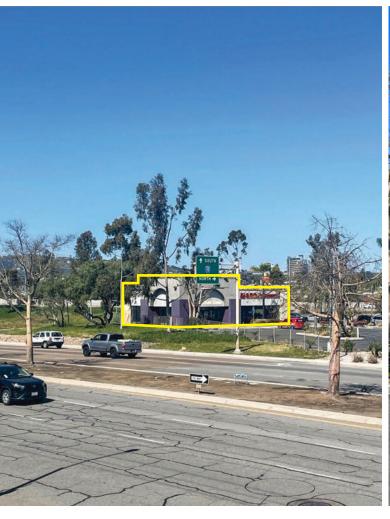

## 1142 W Valley Pkwy

FREESTANDING BUILDING AVAILABLE | ESCONDIDO, CA

- + 2,956 SF freestanding building with direct visibility to W. Valley Pkwy (42,041 CPD) and I-15 (281,181 CPD)
- + Heavily trafficked site that pulls from surrounding national retailers and Escondido Car Country
- + Abundant surface parking