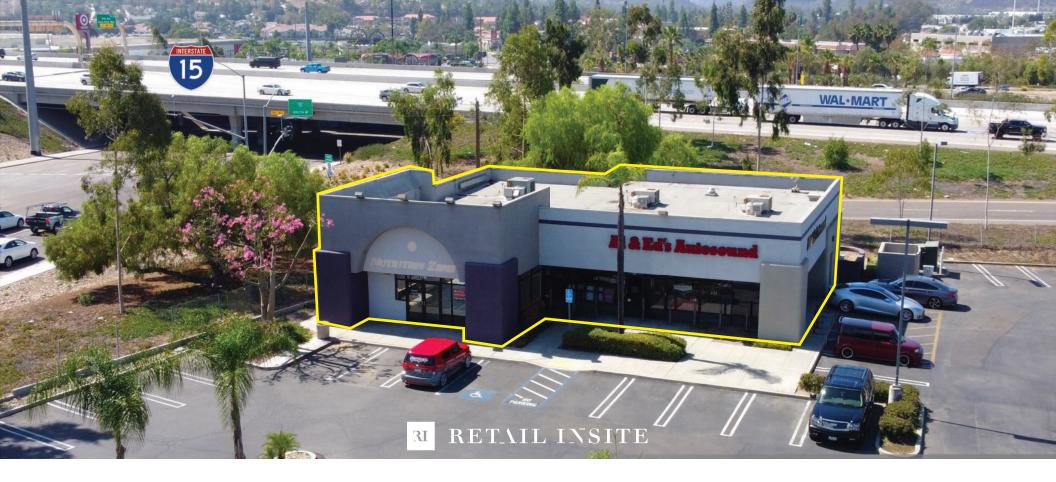

## 1142 W Valley Pkwy

FREESTANDING BUILDING AVAILABLE | ESCONDIDO, CA

- + 2,956 SF freestanding building with direct visibility to W. Valley Pkwy (42,041 CPD) and I-15 (281,181 CPD)
- + Heavily trafficked site that pulls from surrounding national retailers and Escondido Car Country
- + Abundant surface parking