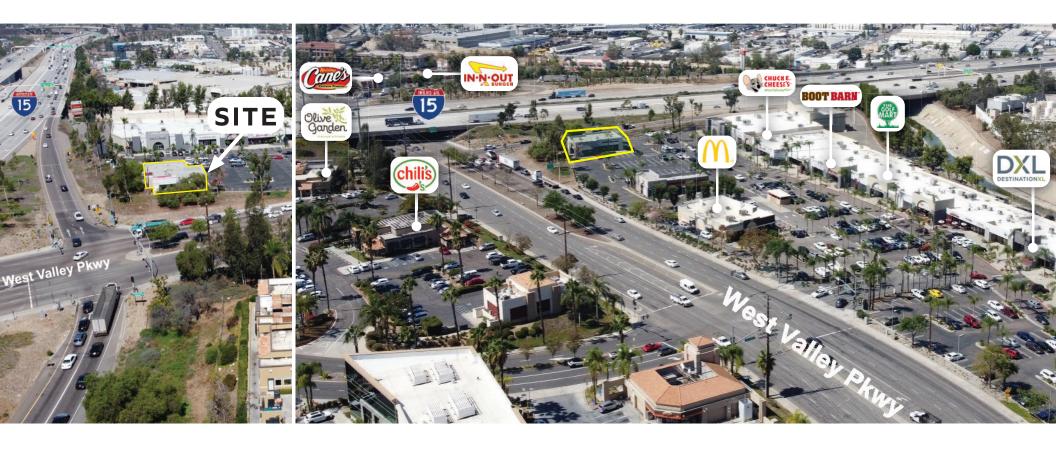

## 1142 W Valley Pkwy

FREESTANDING BUILDING AVAILABLE | ESCONDIDO, CA

- + 2,956 SF freestanding building with direct visibility to W. Valley Pkwy (42,041 CPD) and I-15 (281,181 CPD)
- + Heavily trafficked site that pulls from surrounding national retailers and Escondido Car Country
- + Abundant surface parking

| SUITE | TENANT            | SUITE     | TENANT                       | SUITE | TENANT                 | SUITE | TENANT                        |
|-------|-------------------|-----------|------------------------------|-------|------------------------|-------|-------------------------------|
| 1138  | Pacific Sales     | 1106/1110 | Boot Barn                    | 1032  | Surf Brothers Teriyaki | 982   | Fiesta Insurance              |
| 1134  | Plato's Closet    | 1066      | Golf Mart                    | 1028  | Ramen Mik              | 978   | Selebrity Nails & Spa         |
| 1126  | Chuck E Cheese's  | 1054      | Wings N Things-Coming Soon   | 1024  | Matcha Café Maiko      | 970   | Postal Annex                  |
| 1118  |                   | 1044      | Rock n' Jenny's Italian Subs | 1004  | Destination XL         | 962   | California Coast Credit Union |
| 1114  | Familycare Dental | 1036      | SportsClips                  | 1000  | Petco                  | 960   | Heritage Escrow               |