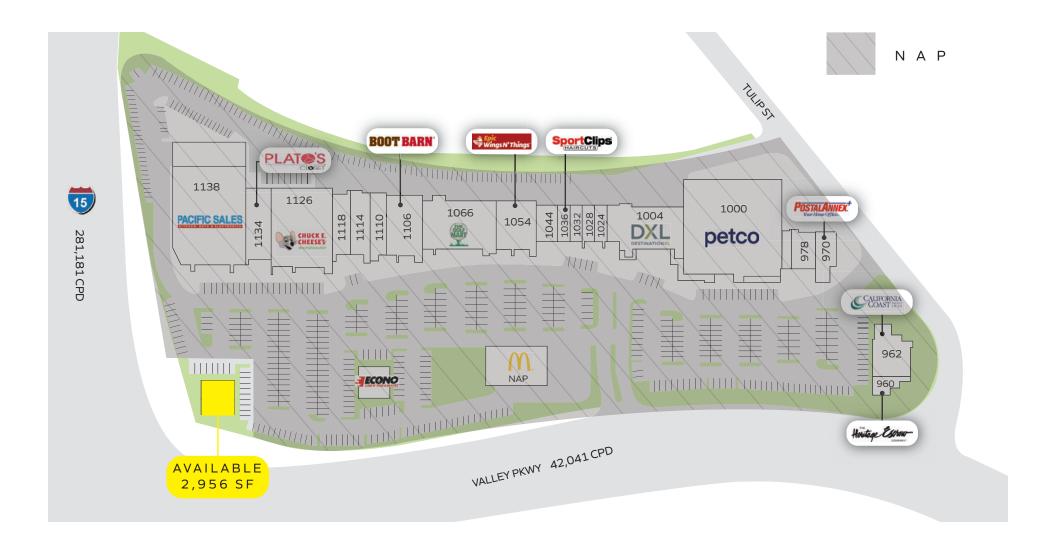

## 1142 W Valley Pkwy

FREESTANDING BUILDING AVAILABLE | ESCONDIDO, CA

- + 2,956 SF freestanding building with direct visibility to W. Valley Pkwy (42,041 CPD) and I-15 (281,181 CPD)
- + Heavily trafficked site that pulls from surrounding national retailers and Escondido Car Country
- + Abundant surface parking

| SUITE | TENANT            | SUITE     | TENANT                       | SUITE | TENANT                 | SUITE | TENANT                        |
|-------|-------------------|-----------|------------------------------|-------|------------------------|-------|-------------------------------|
| 1138  | Pacific Sales     | 1106/1110 | Boot Barn                    | 1032  | Surf Brothers Teriyaki | 982   | Fiesta Insurance              |
| 1134  | Plato's Closet    | 1066      | Golf Mart                    | 1028  | Ramen Mik              | 978   | Selebrity Nails & Spa         |
| 1126  | Chuck E Cheese's  | 1054      | Wings N Things-Coming Soon   | 1024  | Matcha Café Maiko      | 970   | Postal Annex                  |
| 1118  |                   | 1044      | Rock n' Jenny's Italian Subs | 1004  | Destination XL         | 962   | California Coast Credit Union |
| 1114  | Familycare Dental | 1036      | SportsClips                  | 1000  | Petco                  | 960   | Heritage Escrow               |