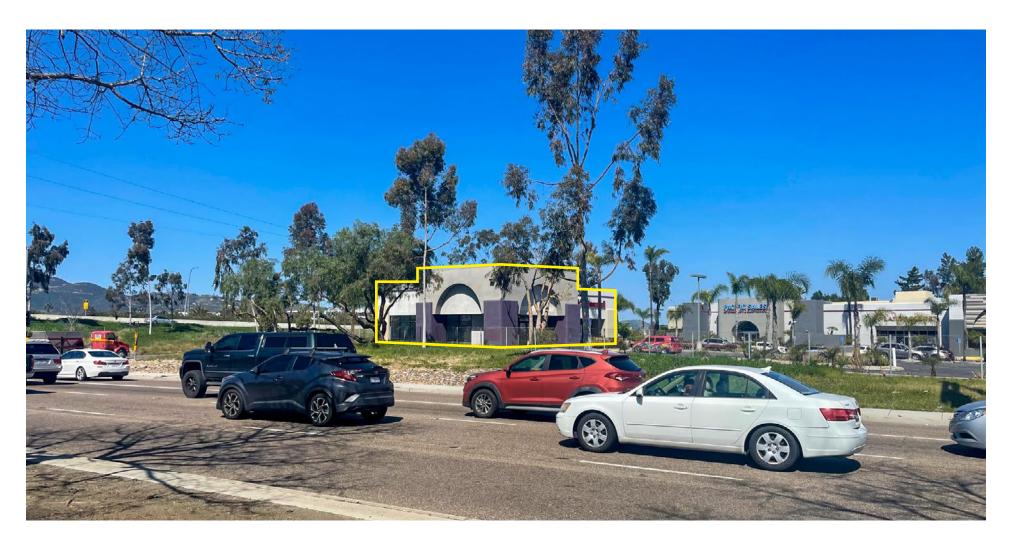

## 1142 W Valley Pkwy

FREESTANDING BUILDING AVAILABLE | ESCONDIDO, CA

- + 2,956 SF freestanding building with direct visibility to W. Valley Pkwy (42,041 CPD) and I-15 (281,181 CPD)
- + Heavily trafficked site that pulls from surrounding national retailers and Escondido Car Country
- + Abundant surface parking