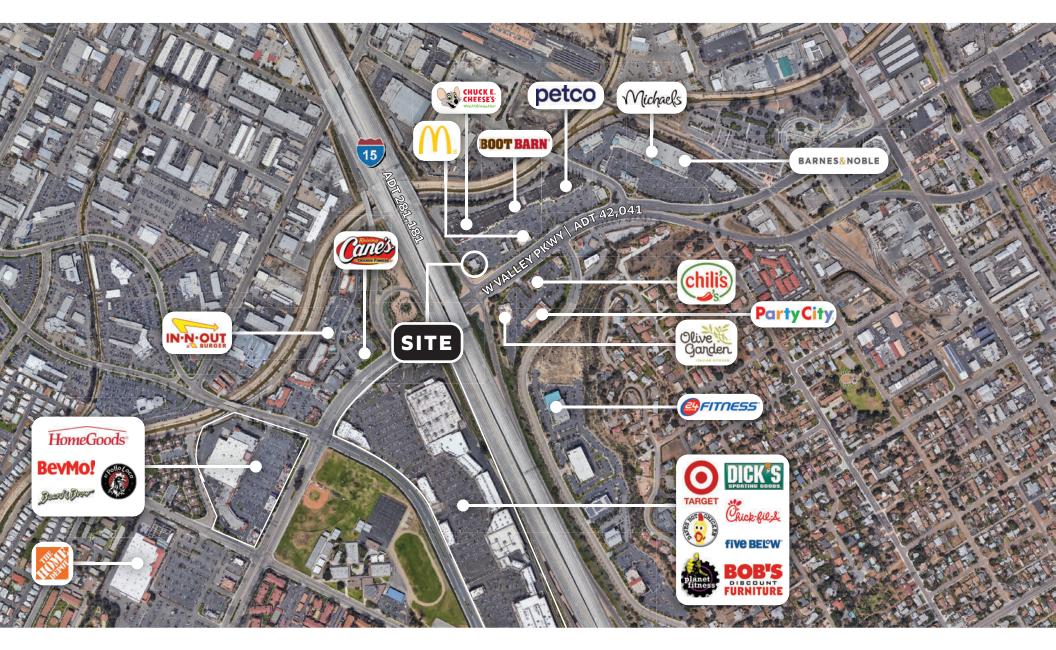

## 1142 W Valley Pkwy

FREESTANDING BUILDING AVAILABLE | ESCONDIDO, CA

- + 2,956 SF freestanding building with direct visibility to W. Valley Pkwy (42,041 CPD) and I-15 (281,181 CPD)
- + Heavily trafficked site that pulls from surrounding national retailers and Escondido Car Country
- + Abundant surface parking