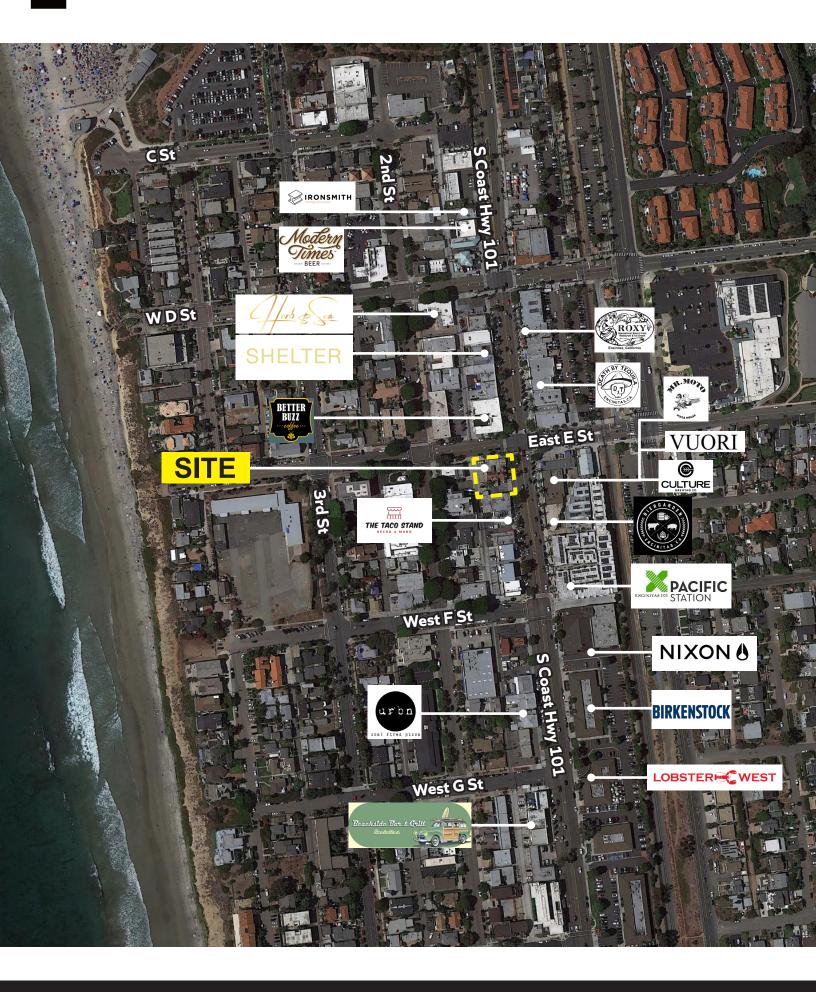

### **Property Features.**

- + Approximately 2,138 sf freestanding restaurant building
- + One of only 2 drive-thru restaurants on Hwy 101
- + Property offers dedicated parking on-site
- + Approximate lot size: 8,015 sf
- + Newly approved remodel plans for tenant's use
- + Adjacent to high performing restaurants and retailers such as Herb & Sea, Better Buzz Coffee, Vuori, Taco Stand and more.