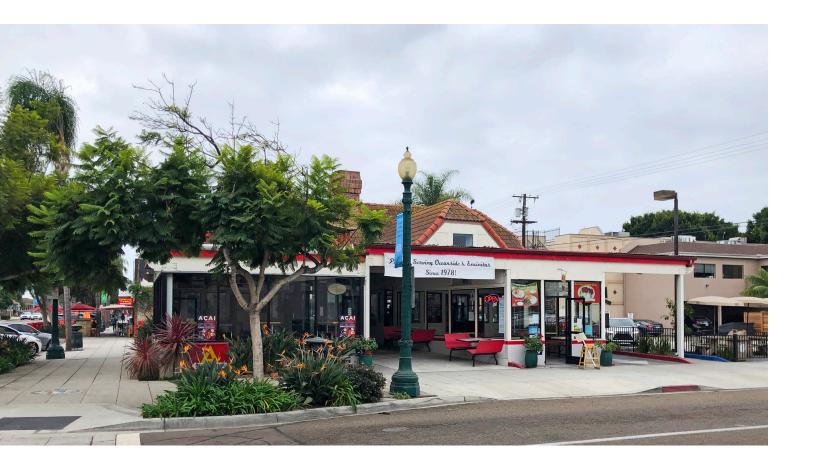

### **Property Features.**

- + Approximately 2,138 sf freestanding restaurant building
- + One of only 2 drive-thru restaurants on Hwy 101
- + Property offers dedicated parking on-site
- + Approximate lot size: 8,015 sf
- + Newly approved remodel plans for tenant's use
- + Adjacent to high performing restaurants and retailers such as Herb & Sea, Better Buzz Coffee, Vuori, Taco Stand and more.