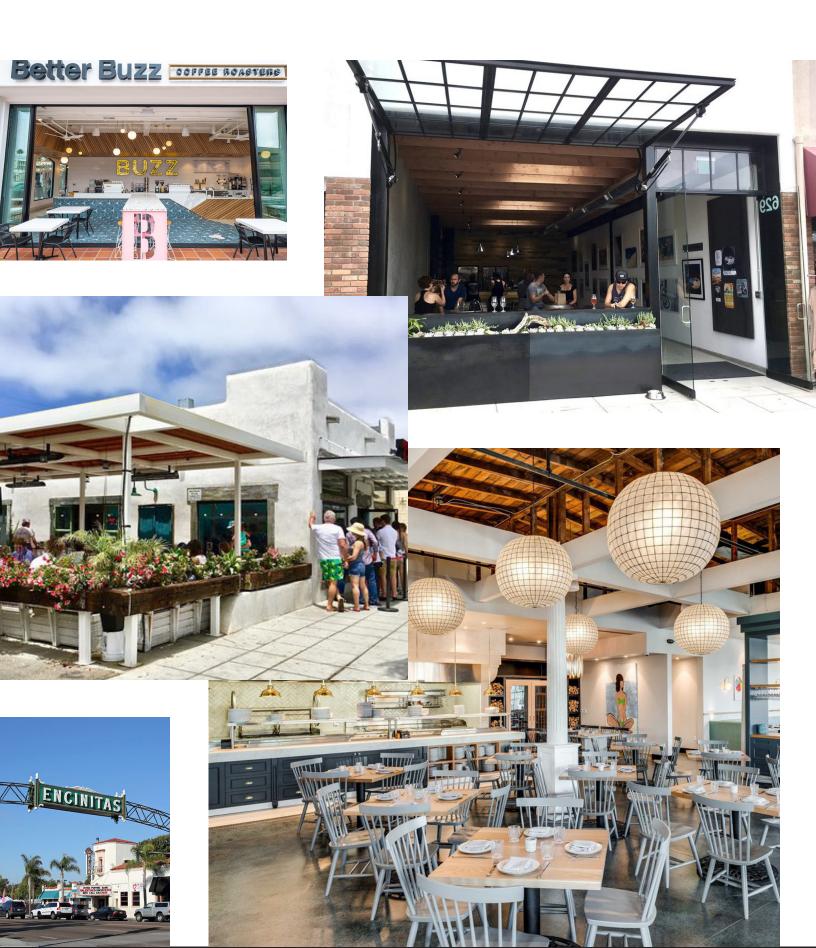

### **Property Features.**

- + Approximately 2,138 sf freestanding restaurant building
- + One of only 2 drive-thru restaurants on Hwy 101
- + Property offers dedicated parking on-site
- + Approximate lot size: 8,015 sf
- + Newly approved remodel plans for tenant's use
- + Adjacent to high performing restaurants and retailers such as Herb & Sea, Better Buzz Coffee, Vuori, Taco Stand and more.