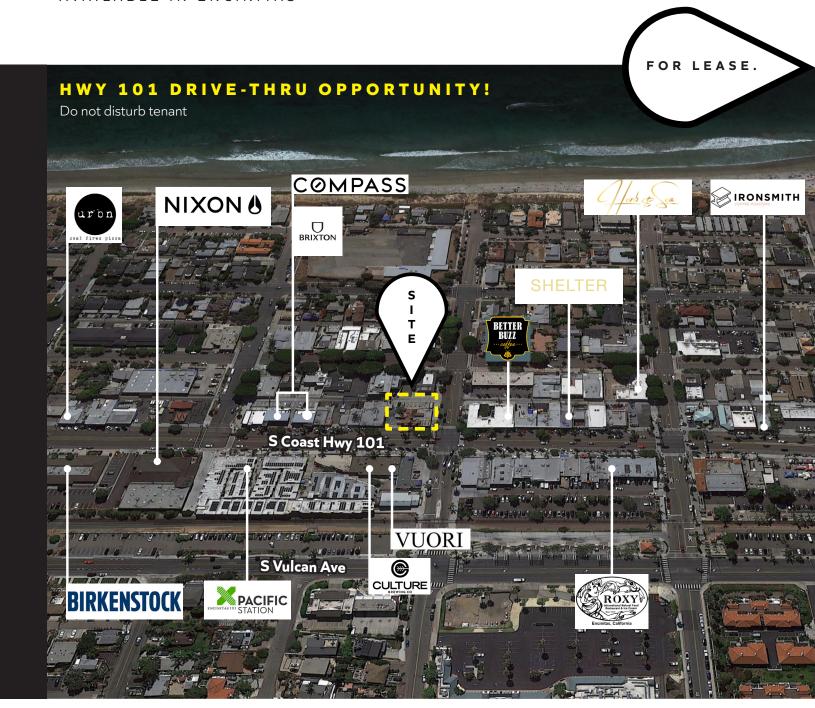

## 608 S Coast Hwy 101 Encinitas, CA

FOR LEASE. ICONIC RESTAURANT SPACE AVAILABLE IN ENCINITAS

### **Property Features.**

- + Approximately 2,138 sf freestanding restaurant building
- + One of only 2 drive-thru restaurants on Hwy 101
- + Property offers dedicated parking on-site
- + Approximate lot size: 8,015 sf
- + Newly approved remodel plans for tenant's use
- + Adjacent to high performing restaurants and retailers such as Herb & Sea, Better Buzz Coffee, Vuori, Taco Stand and more.