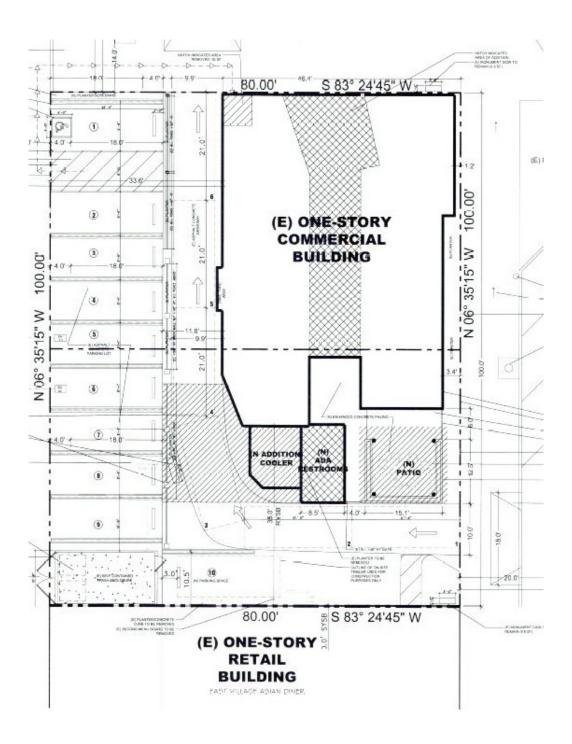

### **Property Features.**

- + Approximately 2,138 sf freestanding restaurant building
- + One of only 2 drive-thru restaurants on Hwy 101
- + Property offers dedicated parking on-site
- + Approximate lot size: 8,015 sf
- + Newly approved remodel plans for tenant's use
- + Adjacent to high performing restaurants and retailers such as Herb & Sea, Better Buzz Coffee, Vuori, Taco Stand and more.