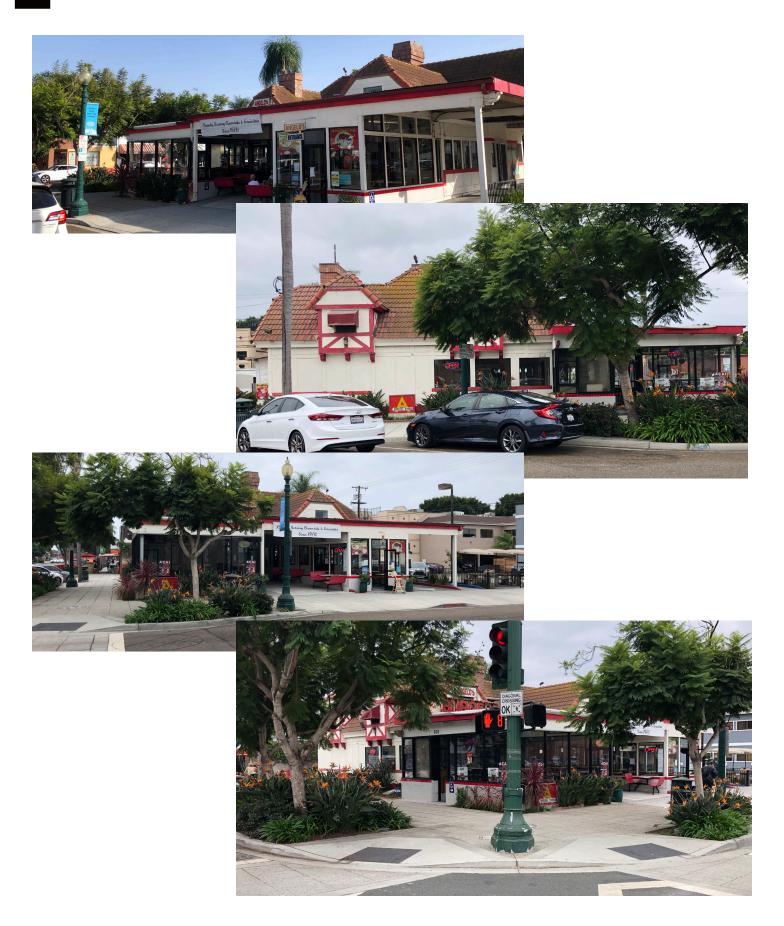

## 608 S Coast Hwy 101 Encinitas, CA

FOR LEASE. ICONIC RESTAURANT SPACE AVAILABLE IN ENCINITAS

### **Property Features.**

- + Approximately 2,138 sf freestanding restaurant building
- + One of only 2 drive-thru restaurants on Hwy 101
- + Property offers dedicated parking on-site
- + Approximate lot size: 8,015 sf
- + Newly approved remodel plans for tenant's use
- + Adjacent to high performing restaurants and retailers such as Herb & Sea, Better Buzz Coffee, Vuori, Taco Stand and more.