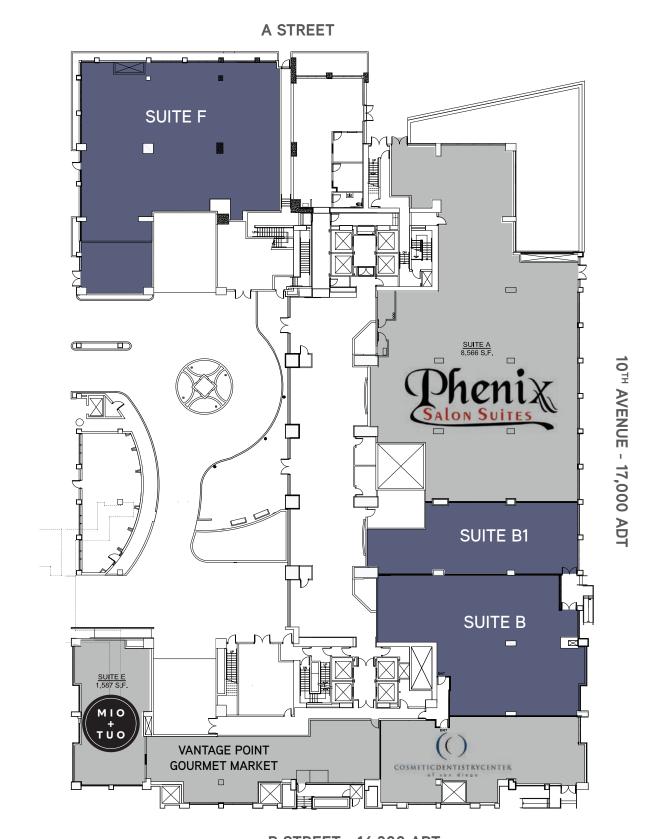

#### PROPERTY HIGHLIGHTS

- Centrally located with great walkability to surrounding attractions
- Expanding market with multiple new projects planned: Horton Campus, RADD, Gaslamp revitalization, etc.
- Built-in consumer base with over 675 residential units onsite
- Direct signage to primary arterials: A St, B St, Ninth Ave, and Tenth Ave

#### **AVAILABILITIES**

SUITE B | 1240 10th Ave, Ste B

Available Space: ±2,580 SF

SUITE B1 | 1240 10th Ave, Ste B1

Available Space: ±2,164 SF

SUITE F | 1281 9th Ave, Ste F

Available Space: ±4,842 SF

**B STREET - 14,300 ADT** 