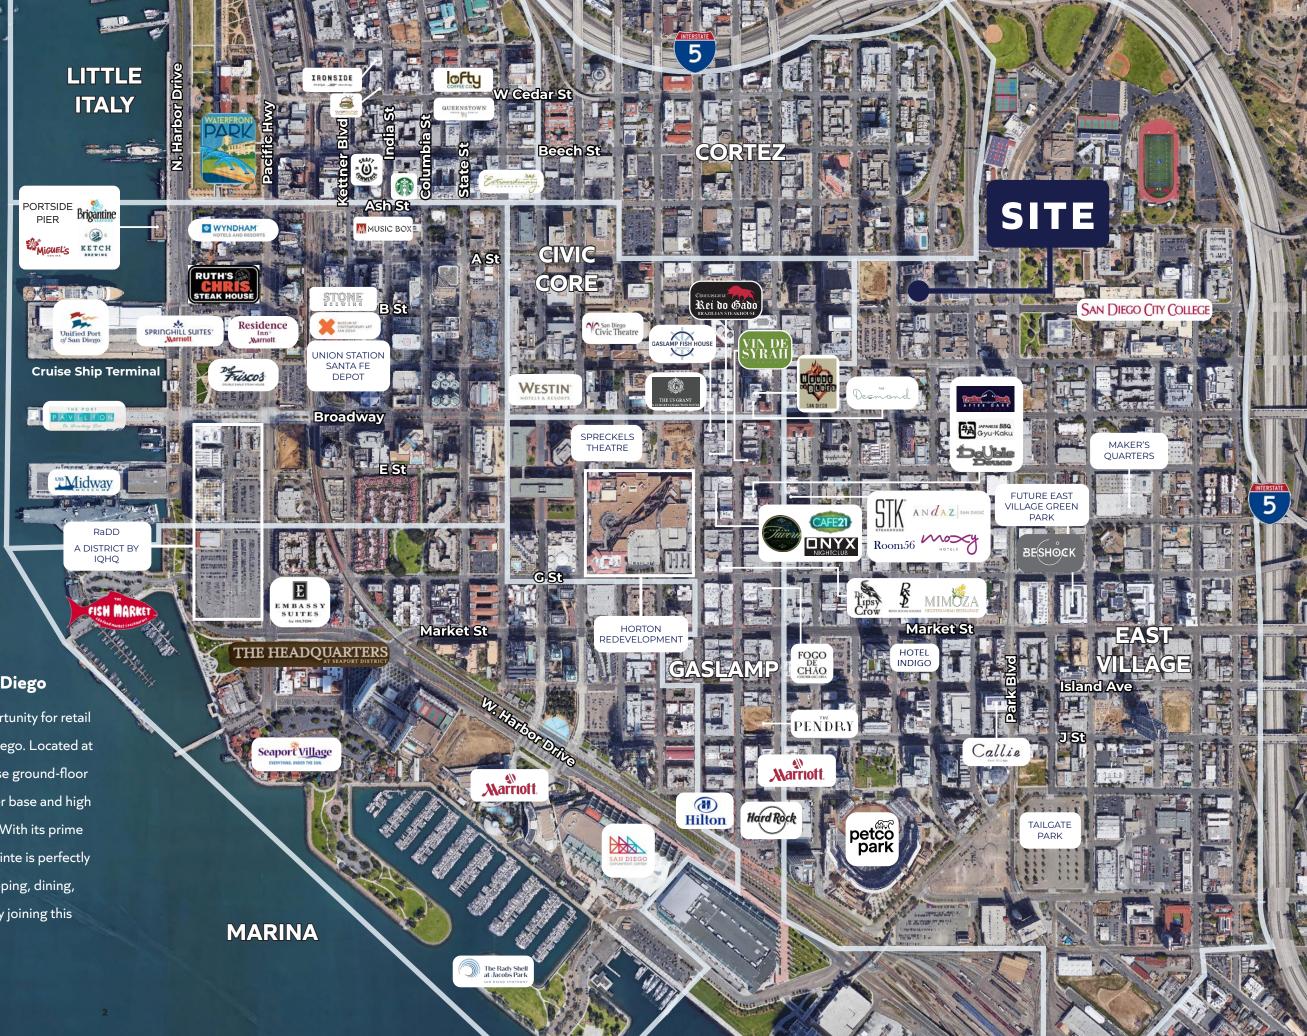

# THE LOCATION

#### PROPERTY HIGHLIGHTS

- Centrally located with great walkability to surrounding attractions
- Expanding market with multiple new projects planned: Horton Campus, RADD, Gaslamp revitalization, etc.
- Built-in consumer base with over 675 residential units onsite
- Direct signage to primary arterials: A St, B St, Ninth Ave, and Tenth Ave

## NEIGHBORHOOD

11

LITTLE ITALY

10