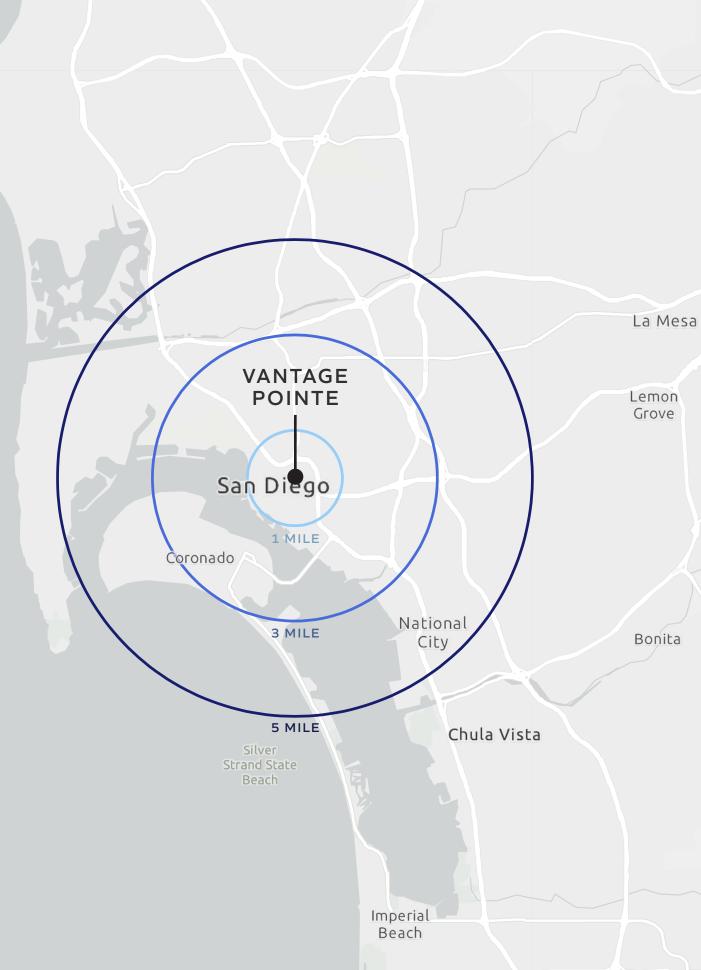

# 617,213

DAYTIME POPULATION

DEMOGRAPHICS (5 MILES)

POPULATION **493,794** 

MEDIAN HH INCOME \$76,392

AVERAGE HH INCOME \$111,264

MEDIAN DISPOSABLE INCOME

\$61,974

AVERAGE DISPOSABLE INCOME \$80,733

MEDIAN AGE 34.4