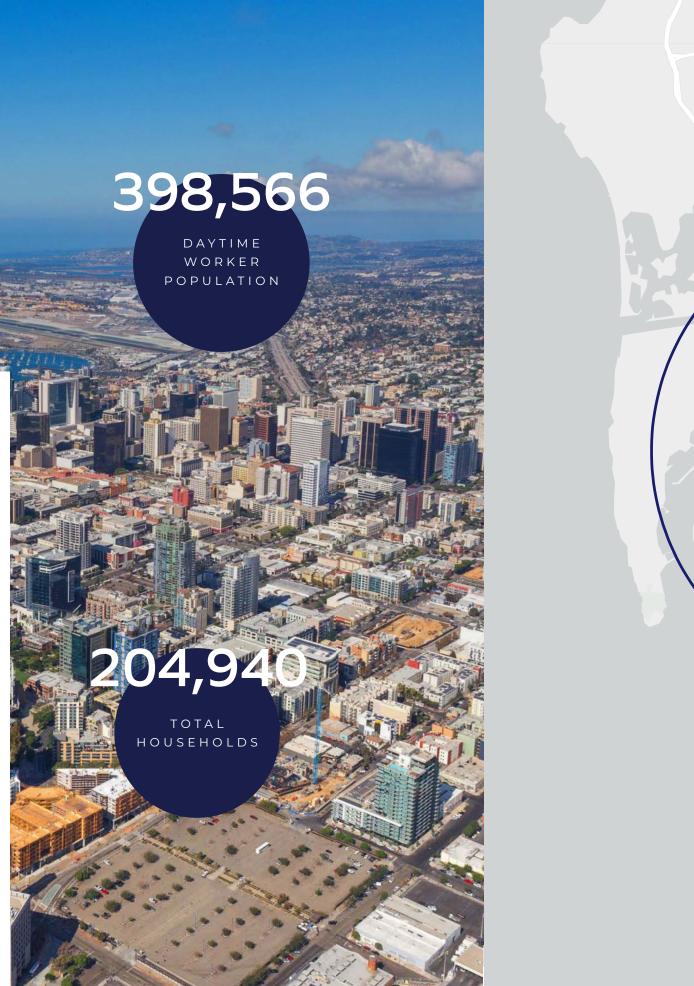

# 617,213

DAYTIME POPULATION

DEMOGRAPHICS (5 MILES)

POPULATION **493,794** 

MEDIAN HH INCOME \$76,392

AVERAGE HH INCOME \$111,264

MEDIAN DISPOSABLE INCOME

\$61,974

AVERAGE DISPOSABLE INCOME \$80,733

MEDIAN AGE 34.4