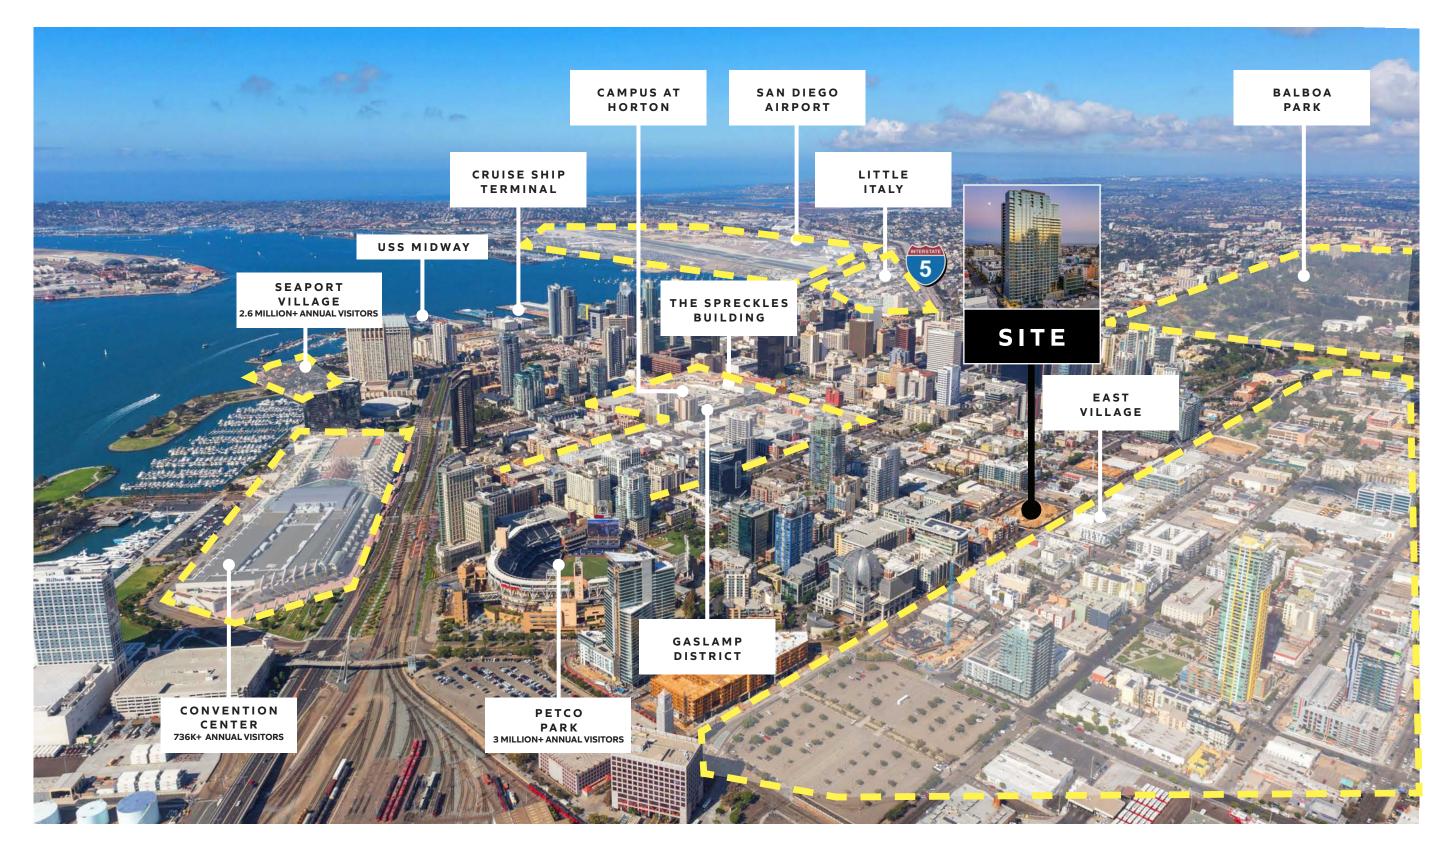

#### DOWNTOWN / SAN DIEGO

Downtown San Diego continues to serve as a dynamic retail environment, flanked by top-rated restaurants, unique shopping experiences, and traffic-driving destinations (Petco Park, the Midway, , Balboa Park, Gaslamp Quarter, etc). This project offers a unique opportunity to create a sense of place in this rapidly growing urban area.

#### PROPERTY HIGHLIGHTS

- A historic, free-standing building suitable for a variety of retail and restaurant uses
- New retail space fronting Park Blvd provides businesses with the opportunity to tap into the onsite customer base
- Site is anchored by a 426-unit luxury residential tower

## Neighborhood Aerial

### Trade Area Aerial.

COLUMBIA