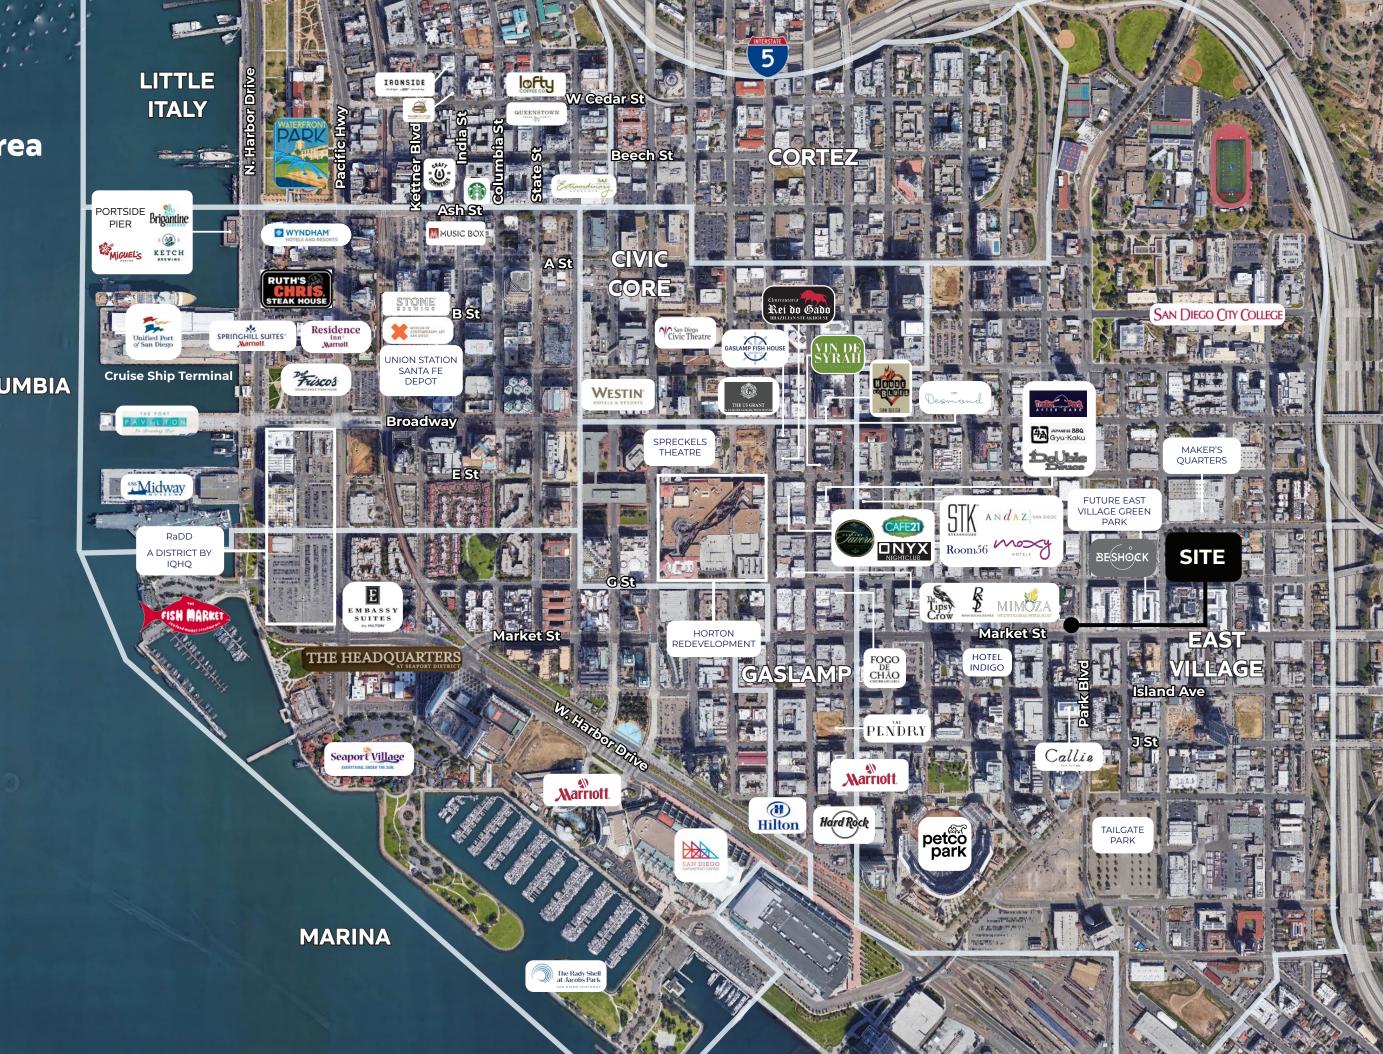

### Meet the Neighbors

### \$5B+

IN DEVELOPMENT WITHIN 1 MILE

WALK TO PETCO PARK

10min