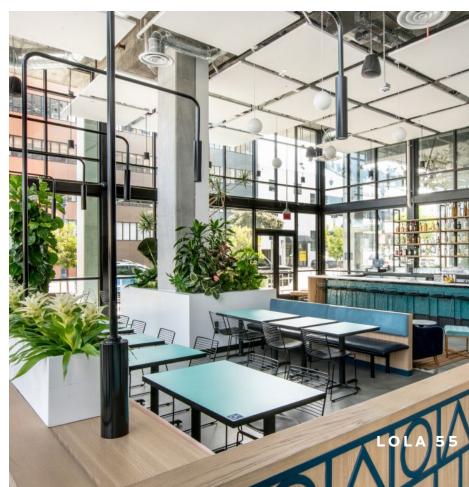

### Restaurant & Retail Spaces Available.

#### PROPERTY HIGHLIGHTS

- A historic, free-standing building suitable for a variety of retail and restaurant uses
- New retail space fronting Park Blvd provides businesses with the opportunity to tap into the onsite customer base
- Site is anchored by a 426-unit luxury residential tower