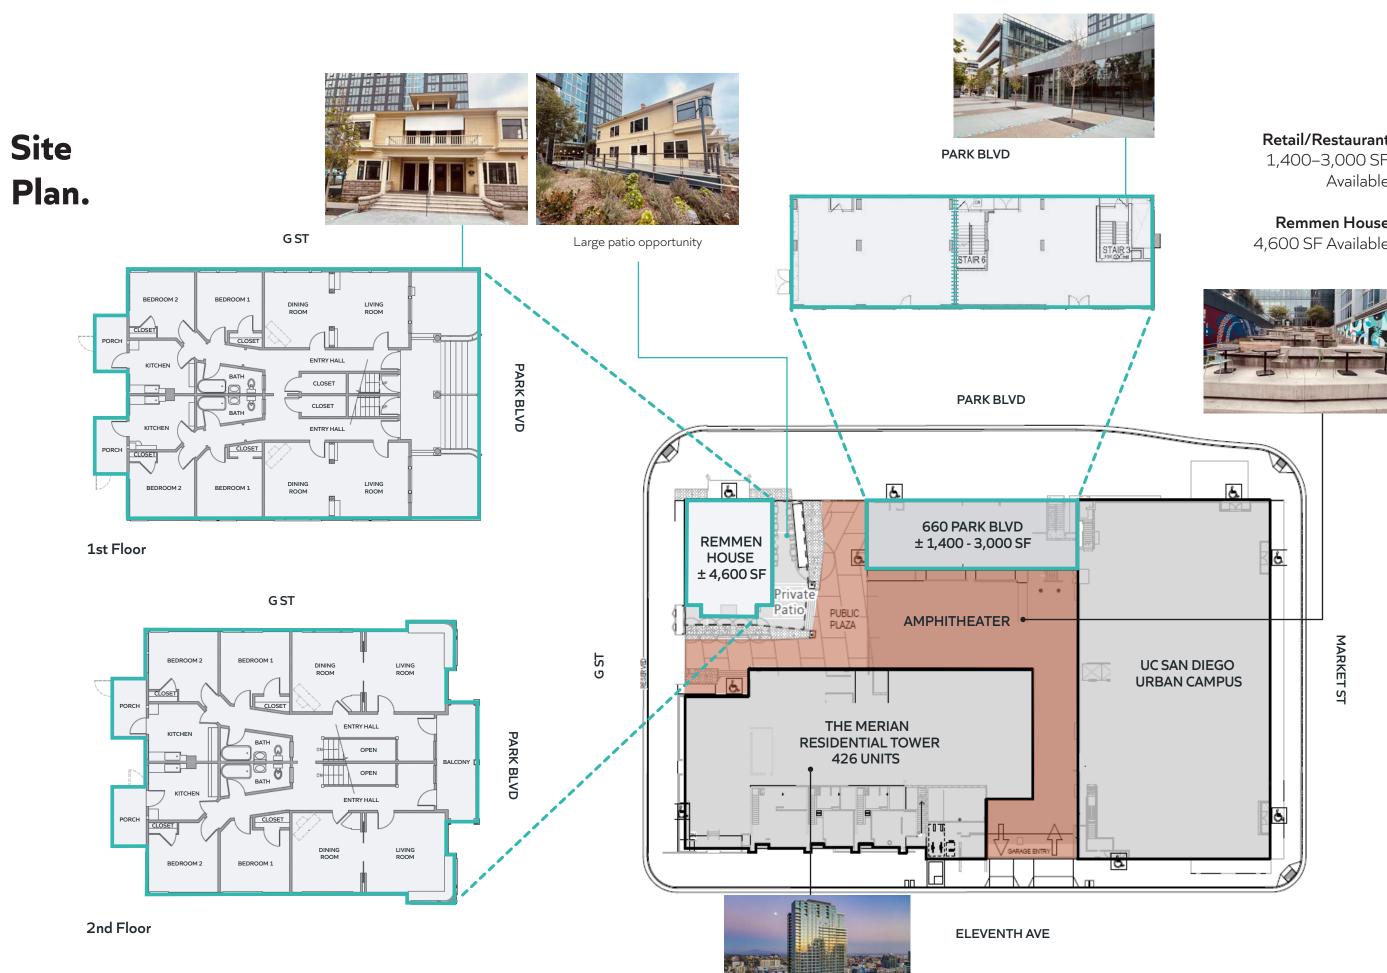

Connor Stevens | 858.369.6458 | cstevens@retailinsite.net

## The Merian

υ > > ZR ш G < 0  $\cap$ Σ П T 0 Ш ע Ζ ⊳





### About The Merian

#### DOWNTOWN / SAN DIEGO

Downtown San Diego continues to serve as a dynamic retail environment, flanked by top-rated restaurants, unique shopping experiences, and traffic-driving destinations (Petco Park, the Midway, , Balboa Park, Gaslamp Quarter, etc). This project offers a unique opportunity to create a sense of place in this rapidly growing urban area.

#### PROPERTY HIGHLIGHTS

- A historic, free-standing building suitable for a variety of retail and restaurant uses
- New retail space fronting Park Blvd provides businesses with the opportunity to tap into the onsite customer base
- Site is anchored by a 426-unit luxury residential tower







The information above has been obtained from sources believed to be reliable. While we do not doubt its accuracy, we have not verified it and make no guarantee, warranty or representation about it. It is your responsibility to independently confirm its accuracy and completeness. Any projections, opinions, assumptions or estimates used are for example only and do not represent the current or future performance of the property.

## Neighborhood Aerial



### Trade Area Aerial.

COLUMBIA



### Meet the Neighbors



### \$5B+

IN DEVELOPMENT WITHIN 1 MILE

WALK TO PETCO PARK

10min









#### SAN DIEGO / CALIFORNIA

### Area **Demographics.**



Population

Estimated Population Forecasted Population (2022)

**Daytime Demos** Total Daytime Population

#### Median Household Income

Estimat