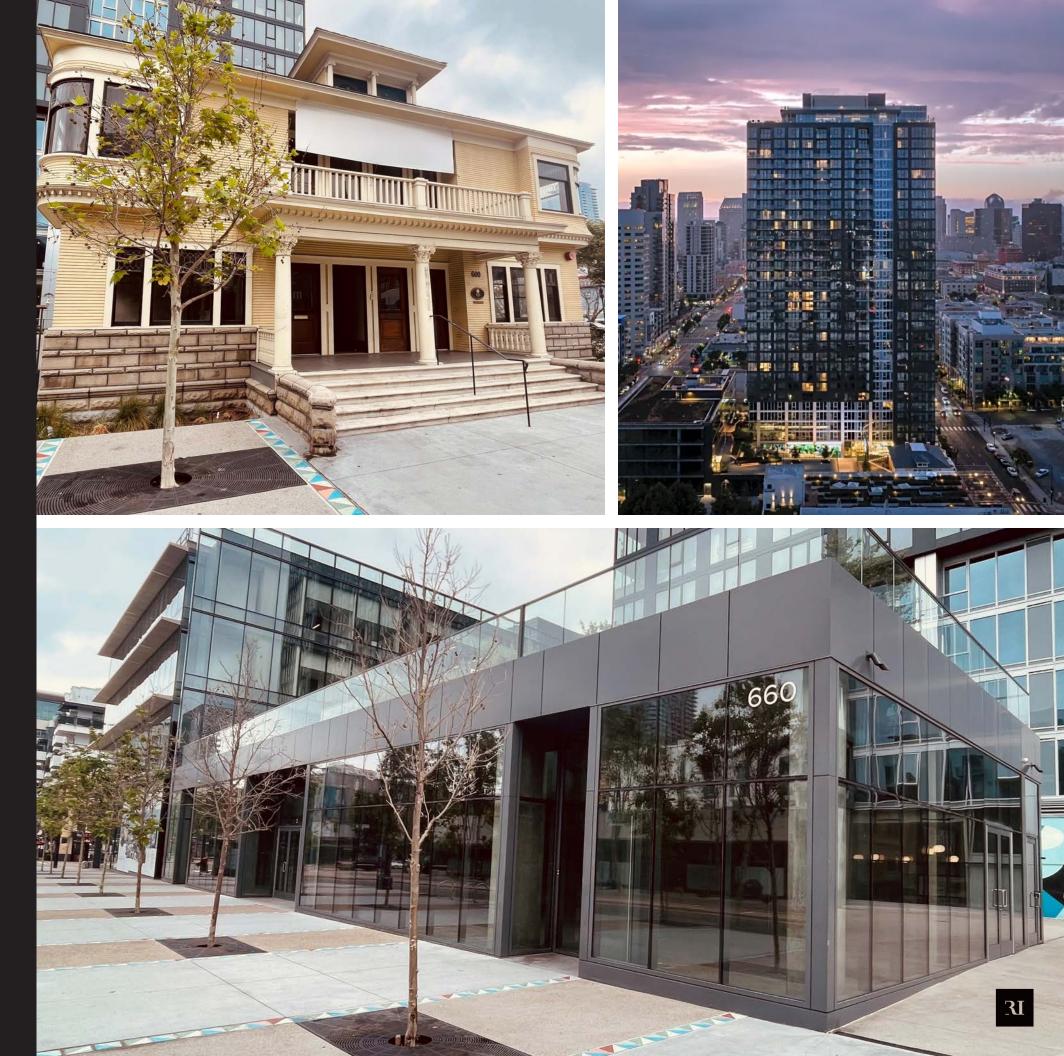

### About The Merian

#### PROPERTY HIGHLIGHTS

- A historic, free-standing building suitable for a variety of retail and restaurant uses
- New retail space fronting Park Blvd provides businesses with the opportunity to tap into the onsite customer base
- Site is anchored by a 426-unit luxury residential tower