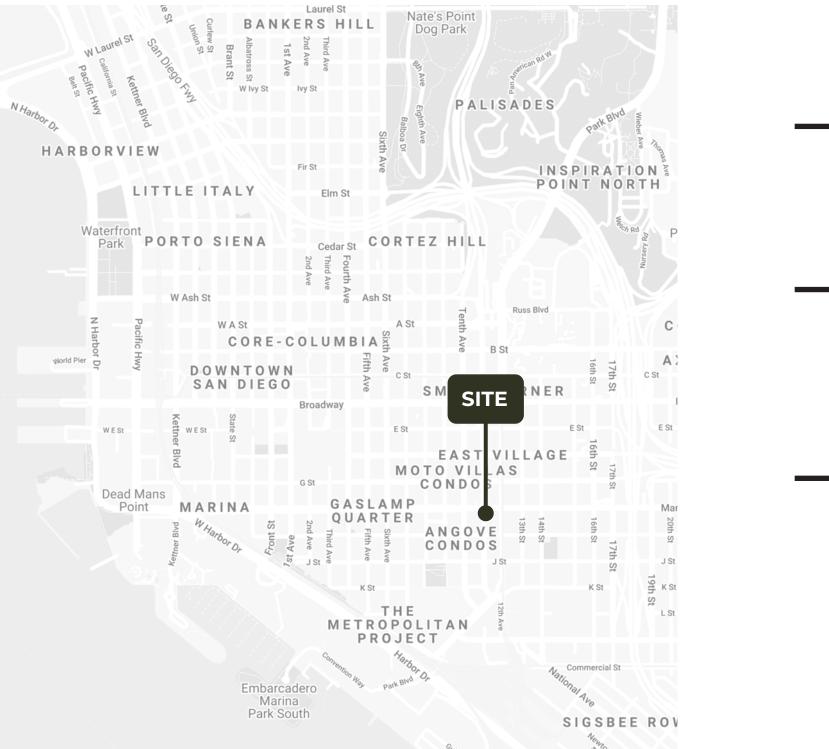

Blvd provides businesses with the opportunity to tap into the onsite customer base
- Site is anchored by a 426-unit luxury residential tower







The information above has been obtained from sources believed to be reliable. While we do not doubt its accuracy, we have not verified it and make no guarantee, warranty or representation about it. It is your responsibility to independently confirm its accuracy and completeness. Any projections, opinions, assumptions or estimates used are for example only and do not represent the current or future performance of the property.

## Neighborhood Aerial



### Trade Area Aerial.

COLUMBIA



### Meet the Neighbors



### \$5B+

IN DEVELOPMENT WITHIN 1 MILE

WALK TO PETCO PARK

10min









#### SAN DIEGO / CALIFORNIA

### Area **Demographics.**



Population

Estimated Population Forecasted Population (2022)

**Daytime Demos** Total Daytime Population

#### Median Household Income

Estimated Median Household Income Median Disposable Income

**Avg Household Income** 

Estimated Average Household Income Average Disposable Income

#### SAN DIEGO / CALIFORNIA

| 1 Mile | 3 Miles | 5 Miles |
|--------|---------|---------|
| 55,443 | 198,415 | 485,627 |
| 60,854 | 204,740 | 494,207 |

| 102,255 | 297,663 | 611,788 |
|---------|---------|---------|
|         |         |         |

| \$72,619 | \$81,640 | \$75,055 |
|----------|----------|----------|
| \$59,238 | \$66,150 | \$60,746 |

| \$113,619 | \$119,950 | \$109,061 |
|-----------|-----------|-----------|
| \$79,829  | \$85,391  | \$79,381  |

# The Merian

SAN DIEGO / CALIFORNIA

**