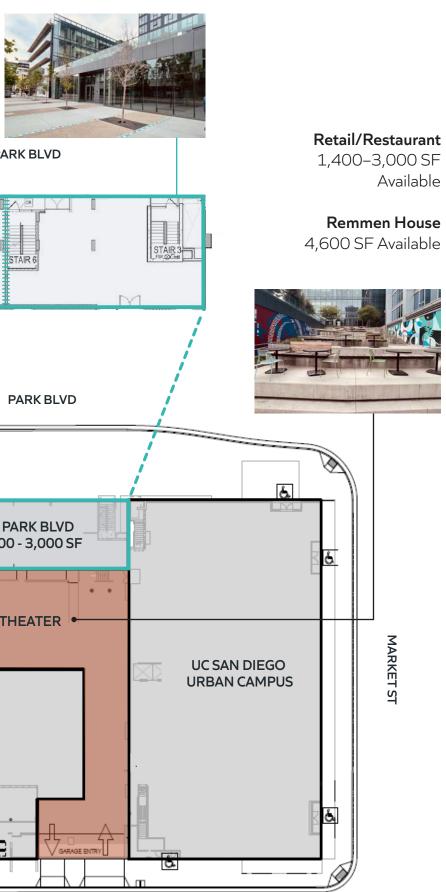

t

Connor Stevens | 858.369.6458 | cstevens@retailinsite.net

## The Merian

υ > > ZR ш G < 0  $\cap$ Σ П T 0 Ш ע Ζ ⊳





### About The Merian

#### DOWNTOWN / SAN DIEGO

Downtown San Diego continues to serve as a dynamic retail environment, flanked by top-rated restaurants, unique shopping experiences, and traffic-driving destinations (Petco Park, the Midway, , Balboa Park, Gaslamp Quarter, etc). This project offers a unique opportunity to create a sense of place in this rapidly growing urban area.

#### PROPERTY HIGHLIGHTS

- A historic, free-standing building suitable for a variety of retail and restaurant uses
- New retail space fronting Park Blvd provides businesses with the opportunity to tap into the onsite customer base
- Site is anchored by a 426-unit luxury residential tower







The information above has been obtained from sources believed to be reliable. While we do not doubt its accuracy, we have not verified it and make no guarantee, warranty or representation about it. It is your responsibility to independently confirm its accuracy and completeness. Any projections, opinions, assumptions or estimates used are for example only and do not represent the current or future performance of the property.

## Neighborhood Aerial



### Trade Area Aerial.

COLUMBIA



### Meet the Neighbors



### \$5B+

IN DEVELOPMENT WITHIN 1 MILE

WALK TO PETCO PARK

10min









#### SAN DIEGO / CALIFORNIA

### Area **Demographics.**



Population

Estimated Population Forecasted Population (2022)

**Daytime Demos** Total Daytime Population

#### Median Household Income

Estim