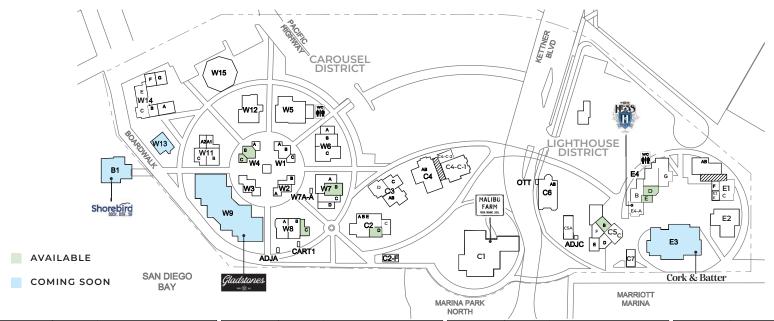

# SEAPORT VILLAGE // LEASE PLAN

| SUITE  | SF     | TENANT                 | SUITE  | SF    | TENANT                 | SUITE | SF    | TENANT                   | SUITE   | SF    | TENANT                         |
|--------|--------|------------------------|--------|-------|------------------------|-------|-------|--------------------------|---------|-------|--------------------------------|
| CART 1 | 28     | Custom Commodity       | C5-C   | 653   | Introstem Beauty       | W1-AB | 749   | Safari Animal Collection | W8-AB   | 1,552 | Miss Match                     |
| ADJA   | 38     | Seaport Shades         | C5-D   | 591   | Crack Taco             | W1-C  | 269   | Magnuts                  | W8-C    | 581   | Available                      |
| ADJC   | 25     | ATM Machine            | C5-E-F | 955   | Seaport Market         | W2-A  | 609   | Istanbul Home Jewelry    | W9      | 9,934 | Gladstone                      |
| B1     | 2,713  | Shorebird              | C5-A2  | 828   | Influencer Boutique    | W2-B  | 409   | Santa's Workshop         | W11 A1  | 616   | Ben & Jerry's West             |
| C1     | 15,619 | Malibu Farm            | C6-AB  | 2,231 | The Bay Co.            | W3    | 1,027 | Sock Harbor              | W11-B-C | 1,141 | Louisiana Charlie's            |
| C2-B   | 1,117  | San Diego Surf Company | C7     | 520   | Spill the Beans        | W4-A  | 274   | American Heroes          | W11A2   | 564   | Seaport Coffee & Fudge Factory |
| C2-C   | 620    | Something Sweet        | E1-AB  | 1,613 | Seaport Island Fashion | W4-B  | 475   | Wind Song/Available      | W12     | 1,988 | Destination City Gifts         |
| C2-D   | 747    | Kite Flight/Available  | E1-E   | 306   | Art Scene West         | W4-C  | 271   | Available                | W13     | 1,348 | Zytoun Cafe                    |
| C2-F   | 271    | Wetzel's Pretzels      | E1-C   | 1,053 | Harbor Police          | W5    | 2,703 | Beach City San Diego     | W14-A   | 345   | Margaritas Kitchen & Cantina   |
| C3-AB  | 1,276  | Urban Girl             | E1-F   | 732   | Ben & Jerry's East     | W6-A  | 441   | Hot Licks                | W14-B   | 526   | Tuk Tuk Eatery                 |
| C3-D   | 831    | Mosaic Handicraft      | E2     | 2,213 | San Pasqual Winery     | W6-B  | 1,012 | Village Hat Shop         | W14-C   | 914   | Moto Pizza                     |
| C4-AB  | 2,164  | Christmas Shoppe       | E3     | 5,923 | Cork & Batter          | W6-C  | 2,806 | Crazy Shirts             | W14-E   | 990   | Hess Brewing Co                |
| C4-C1  | 900    | Geppetto's             | E4-A   | 855   | Mike Hess Tasting Room | W7-A  | 790   | Alamo Flags              | W14-F   | 537   | Marion's Fish Market           |
| C4-C2  | 600    | Ocean Avenue           | E4-B   | 886   | Chuck Jones Gallery    | W7-B  | 553   | Available                | W14-G   | 519   | San Diego Burger Company       |
| C5-A   | 786    | Indian Trails          | E4-D   | 762   | Available              | W7-C  | 714   | Captain's Cove           | W15     | 3,254 | Historic Carousel              |
| C5-B   | 512    | Available (Retail)     | E4-E   | 412   | Available (Retail)     | W7-D  | 431   | Gran Havana Cigars       |         |       |                                |
|        |        |                        | E4-G   | 978   | Ecletique Boutique     |       |       |                          | _       |       | *Do not disturb tenant         |