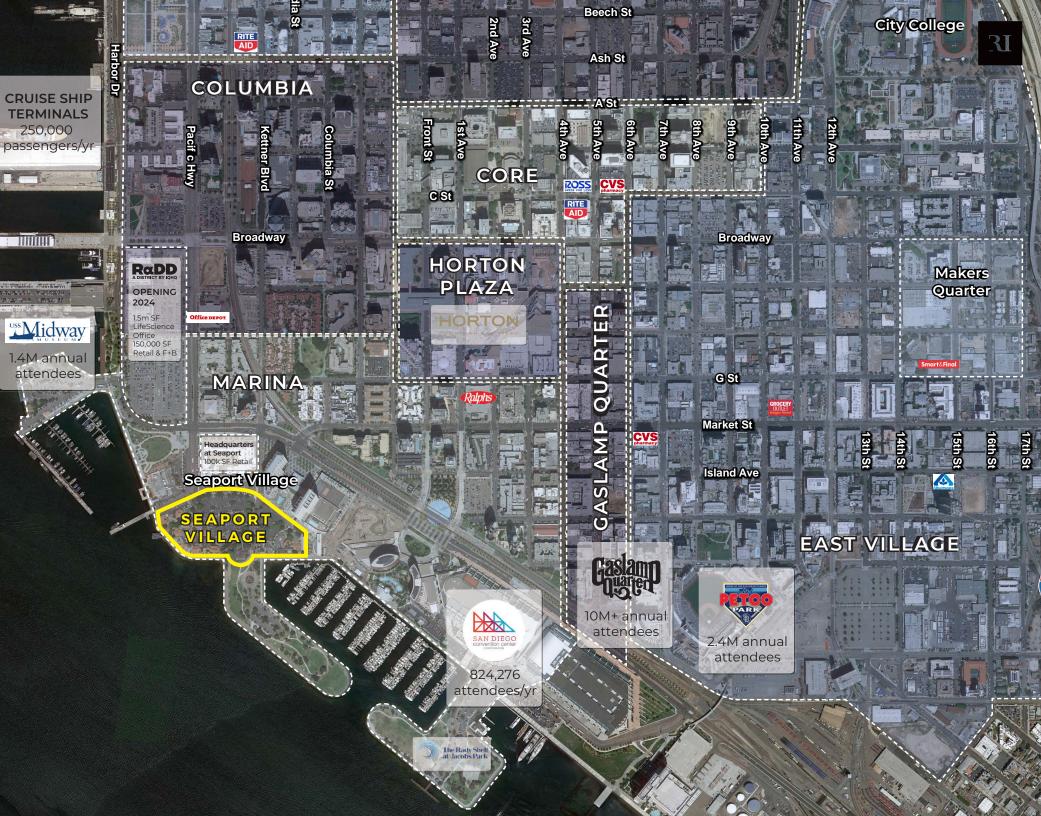

Spill the Beans

Gepetto's

Crack Taco

**10 MILLION** DOWNTOWN VISITORS ANNUALLY

**4 MILLION** SEAPORT VISITORS ANNUALLY

**2.4 MILLION** PETCO PARK VISITORS ANNUALLY

**1.5 MILLION** USS MIDWAY VISITORS ANNUALLY

870,000 CONVENTION CENTER VISITORS ANNUALLY

**110 EVENTS** SAN DIEGO CONVENTION CENTER ANNUALLY

passengers/y

USS Midway

1.4M annual

attendees