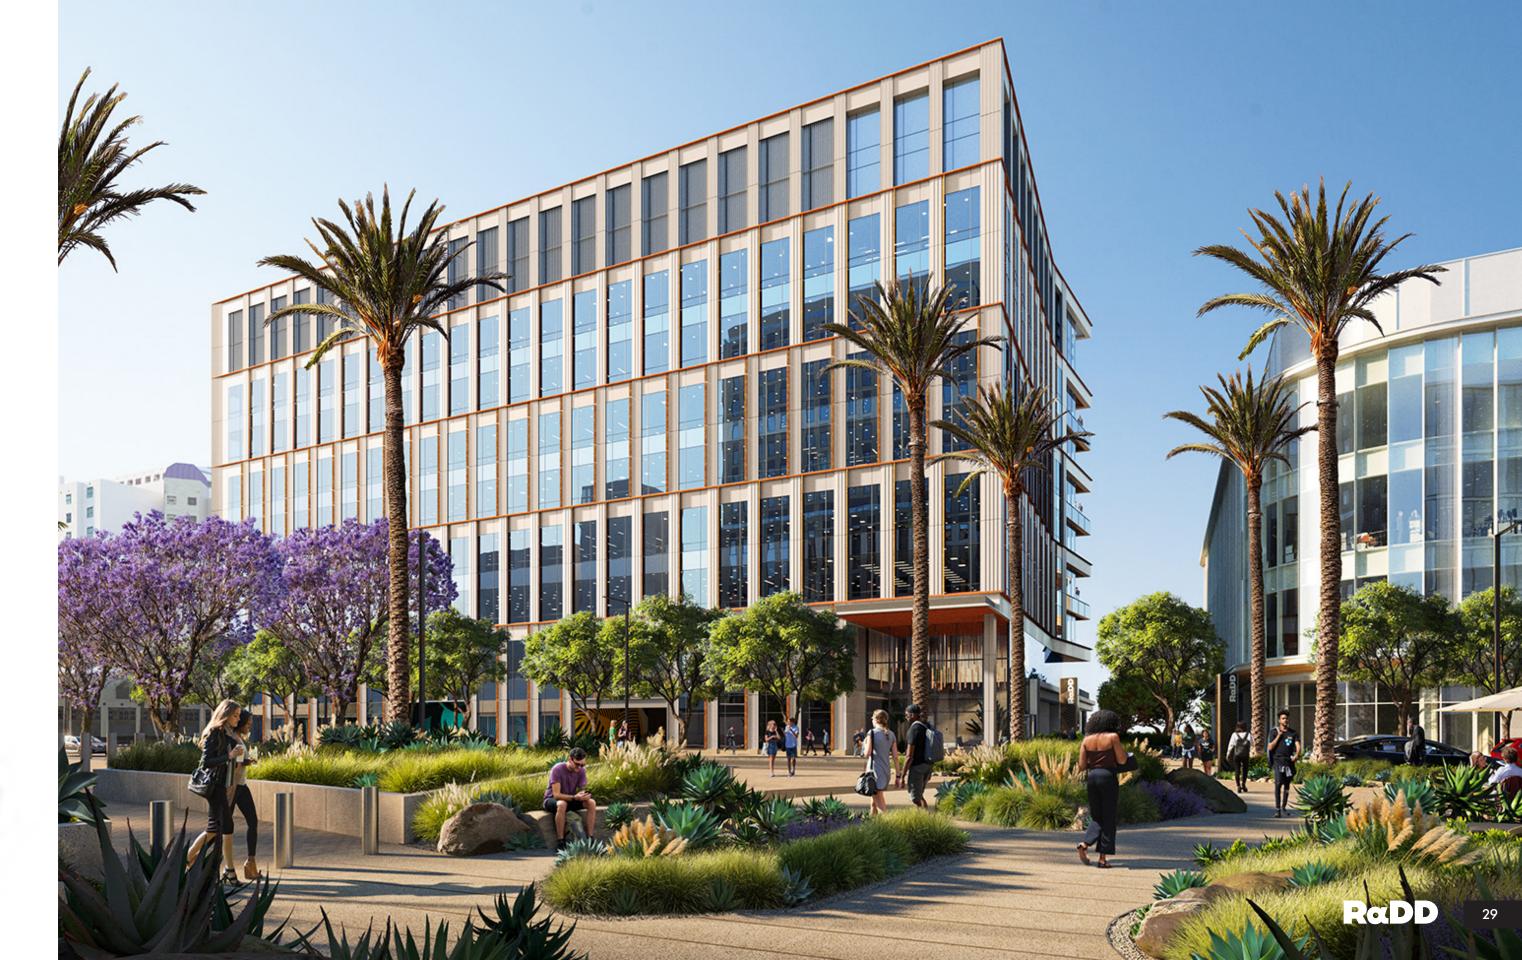

## **EDGE**

SIZE 105K SF RETAIL 62K SF FLOORS **FEATURES** 

Top-floor event space with incredible views

• Opens to activated promenade