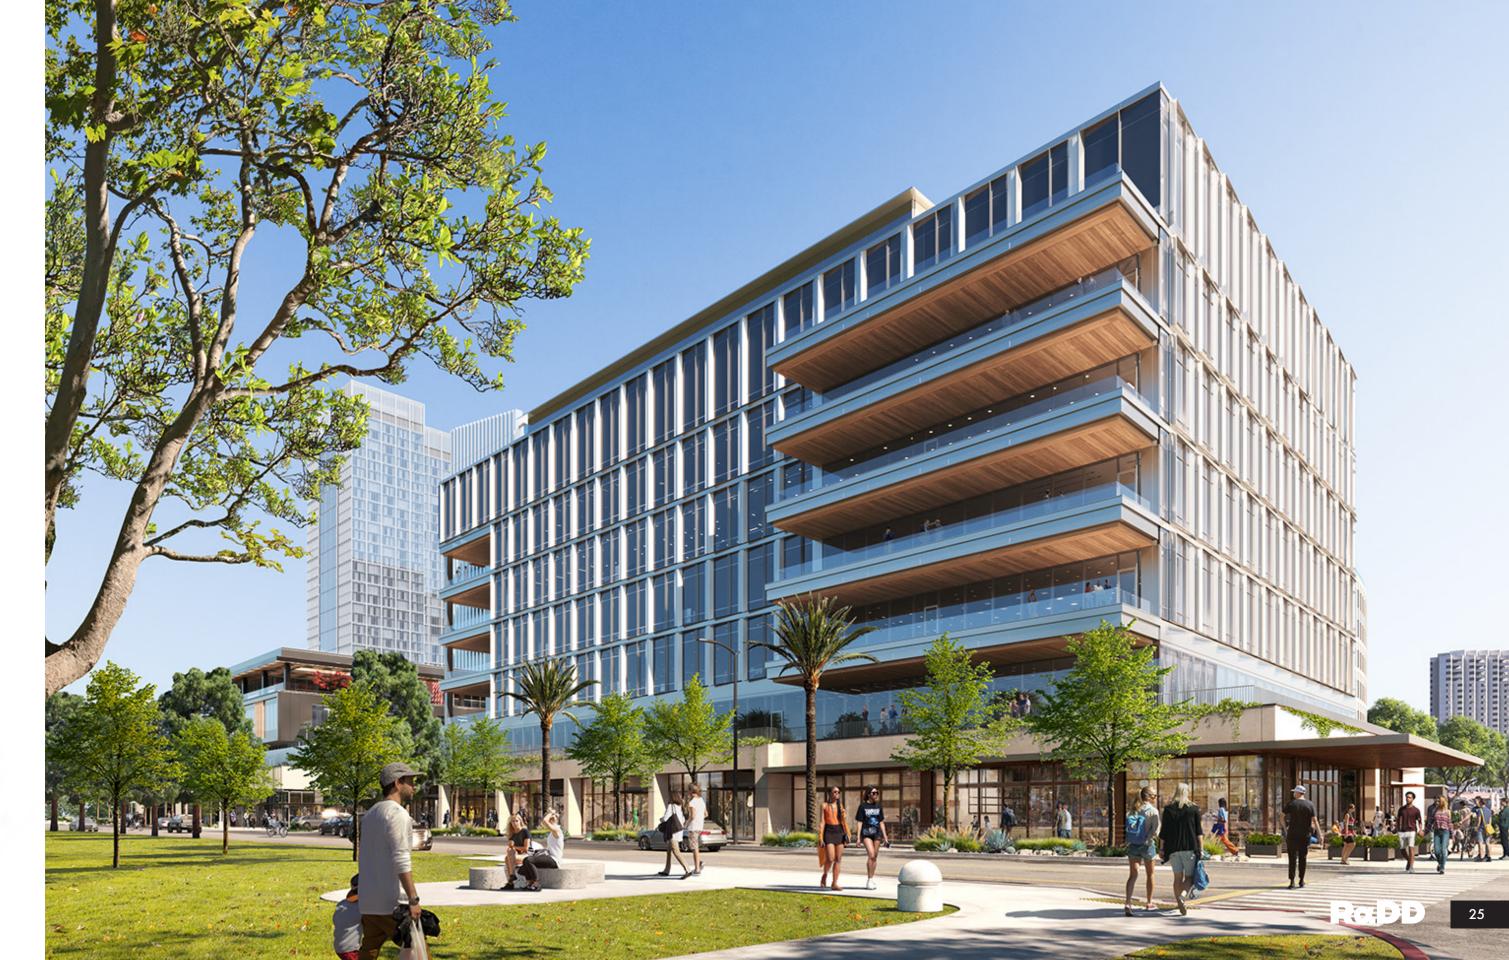

## MERCHANDISING MIX

**PROPOSED** 

LUXURY HOTEL

(NOT A PART)

PARK

Over the past year, we have worked relentlessly to create the most innovative and exciting retail district worthy of San Diego's iconic waterfront. RadDD will be home to the most unique and special restaurants and merchants in the county.

### **ALLEY**

| SIZE     | 133K SF                        |
|----------|--------------------------------|
| RETAIL   | 60K SF                         |
| FLOORS   | 4                              |
| FEATURES | Alley passageway to waterfront |

- 2nd floor and rooftop restaurant with stunning views
- Opens to activated promenade