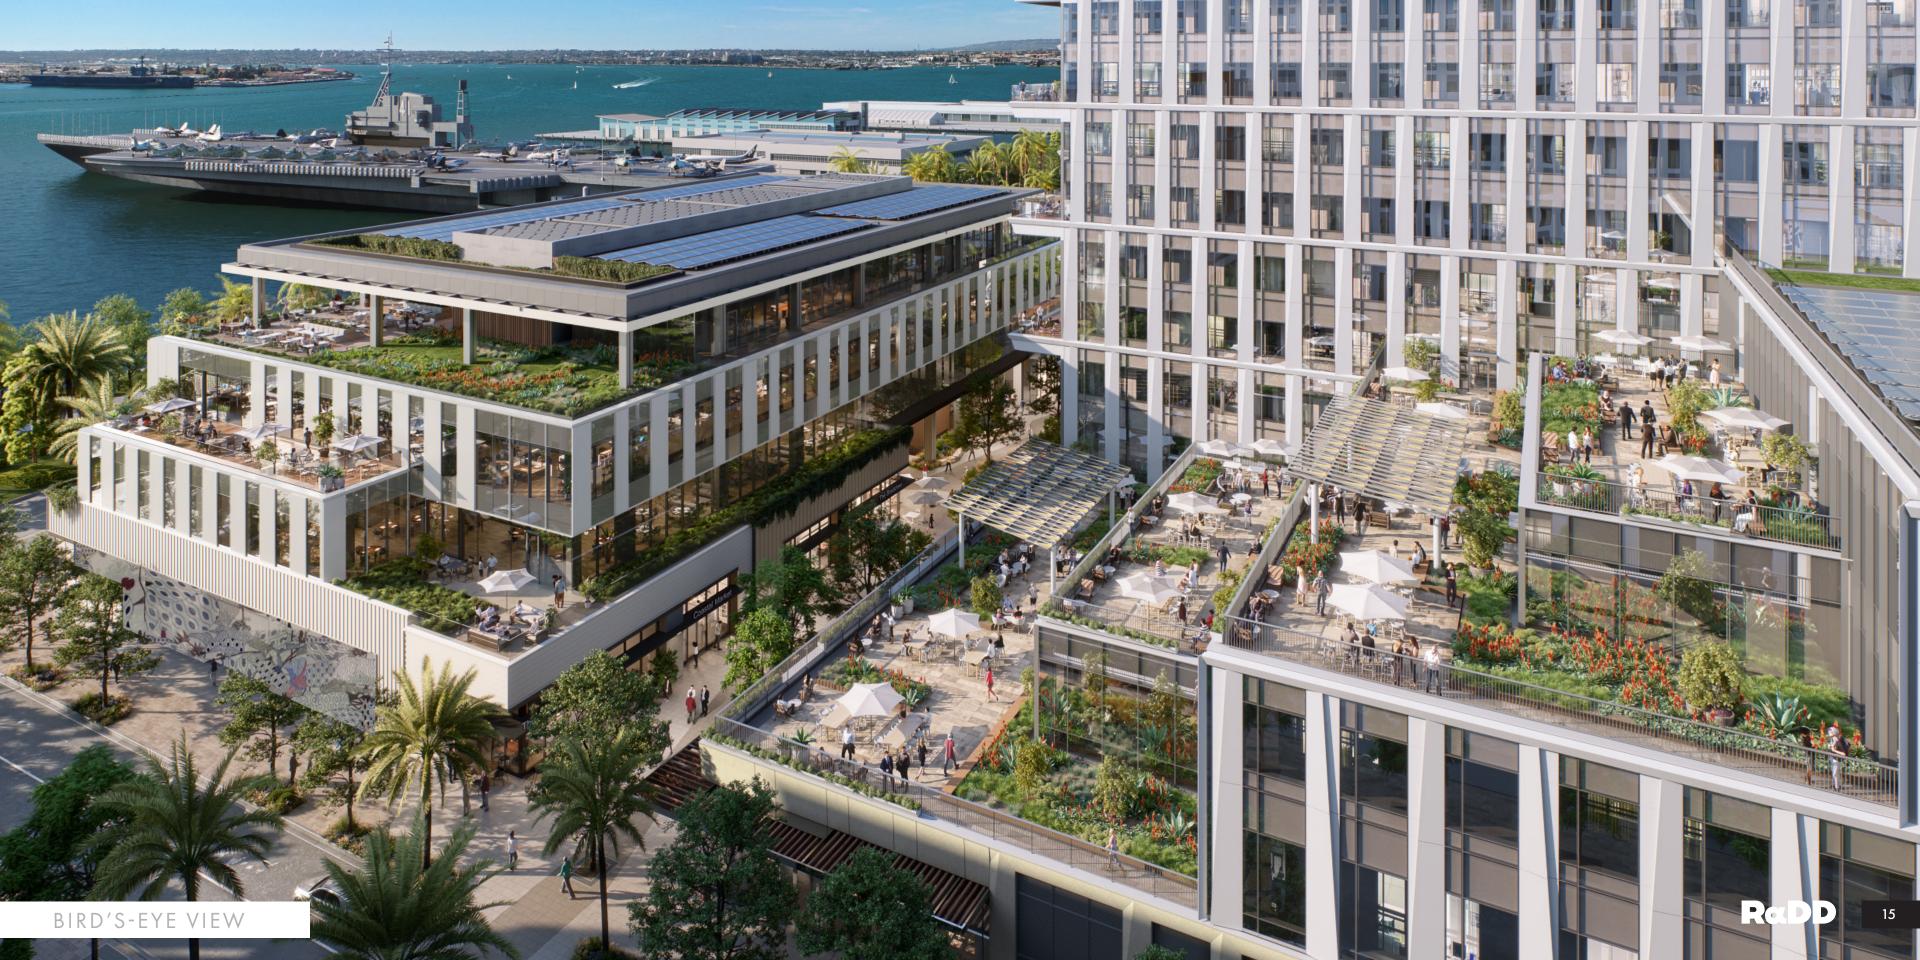

## SAN DIEGO'S NEW SKYLINE

ON THE COAST OF AMERICA'S FINEST CITY...

A WATERFRONT DISTRICT WITH RETAIL AND LAB SPACE

RCDD is a convergence of best-in-class culinary talent, retail, and life science labs situated in a one-of-a-kind architectural setting. Across 1.7 million SF of commercial space, we are carefully curating a ±200,000 SF retail district unique to San Diego's iconic waterfront.

Surrounded by a hub of movement - planes, trains, pedestrians, cruise ships, the ferry to Coronado, runners on the Embarcadero path - all major paths hug the project's perimeter.

The site is like no other. We are creating an undeniable draw that will pull both locals and visitors down to the water's edge.