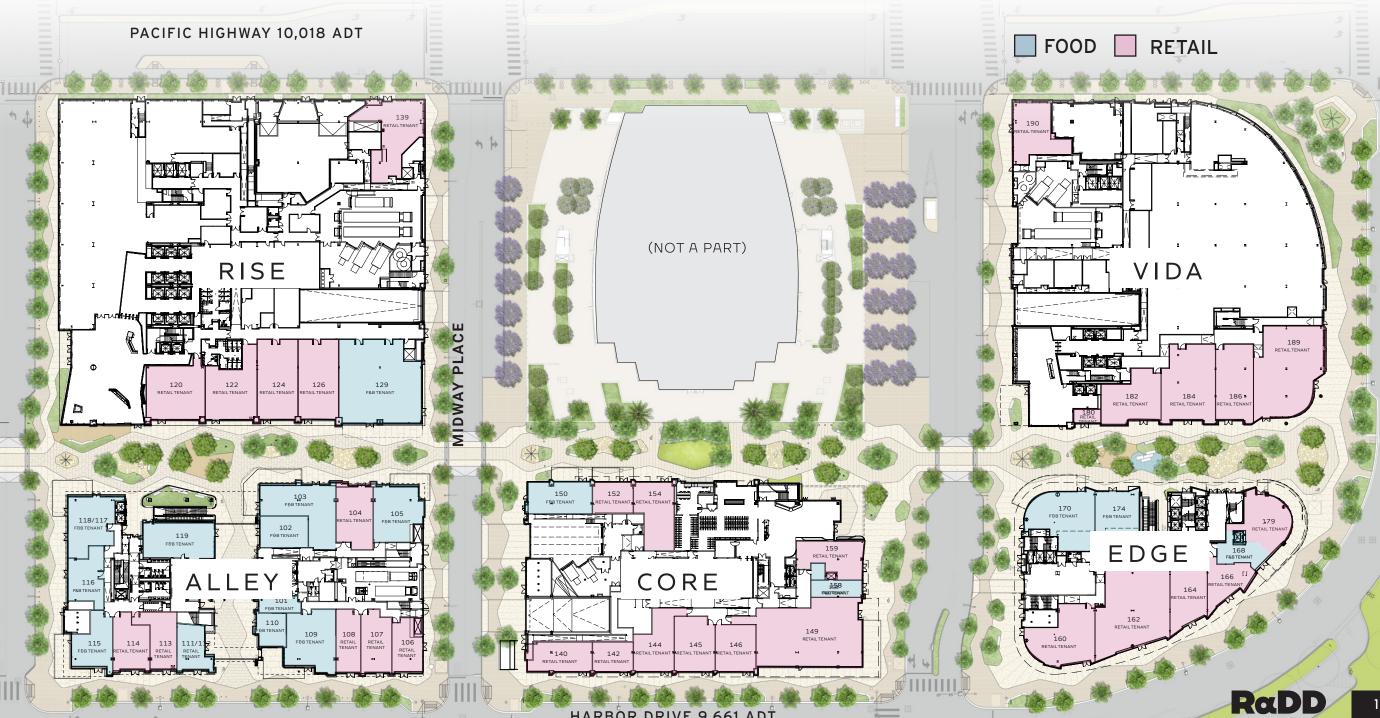

## MERCHANDISING MIX

**PROPOSED** 

LUXURY HOTEL

(NOT A PART)

PARK

Over the past year, we have worked relentlessly to create the most innovative and exciting retail district worthy of San Diego's iconic waterfront. RadDD will be home to the most unique and special restaurants and merchants in the county.

### **ALLEY**

| SIZE     | 133K SF                        |
|----------|--------------------------------|
| RETAIL   | 60K SF                         |
| FLOORS   | 4                              |
| FEATURES | Alley passageway to waterfront |

- 2nd floor and rooftop restaurant with stunning views
- Opens to activated promenade

## **EDGE**

SIZE 105K SF RETAIL 62K SF FLOORS **FEATURES** 

Top-floor event space with incredible views

• Opens to activated promenade

### CORE

SIZE 240K SF

RETAIL 47K SF

FLOORS 6 (including 1.5 P.H.)

**FEATURES** 

Bike valet

• Amenity lounge

• Opens to activated promenade

## **VIDA**

SIZE 415K SF

RETAIL 12K SF

FLOORS 9 (including 1 P.H.)

FEATURES • Opens to activated promenade

## RISE

SIZE 770K SF

RETAIL 15K SF

FLOORS 17 (including 2 P.H.)

FEATURES • Opens to activated promenade