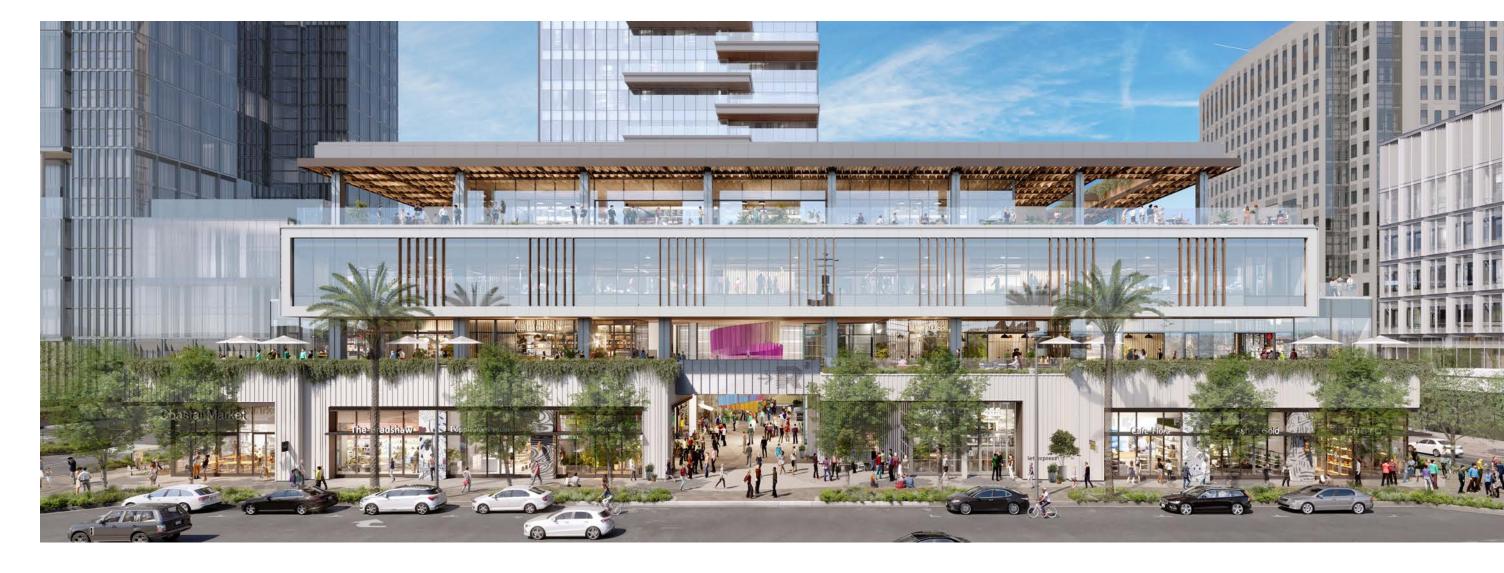

## SAN DIEGO'S NEW SKYLINE

ON THE COAST OF AMERICA'S FINEST CITY...

A WATERFRONT DISTRICT WITH RETAIL AND LAB SPACE

RCDD is a convergence of best-in-class culinary talent, retail, and life science labs situated in a one-of-a-kind architectural setting. Across 1.7 million SF of commercial space, we are carefully curating a ±200,000 SF retail district unique to San Diego's iconic waterfront.

## MERCHANDISING MIX

**PROPOSED** 

LUXURY HOTEL

(NOT A PART)

PARK

Over the past year, we have worked relentlessly to create the most innovative and exciting retail district worthy of San Diego's iconic waterfront. RadDD will be home to the most unique and special restaurants and merchants in the county.