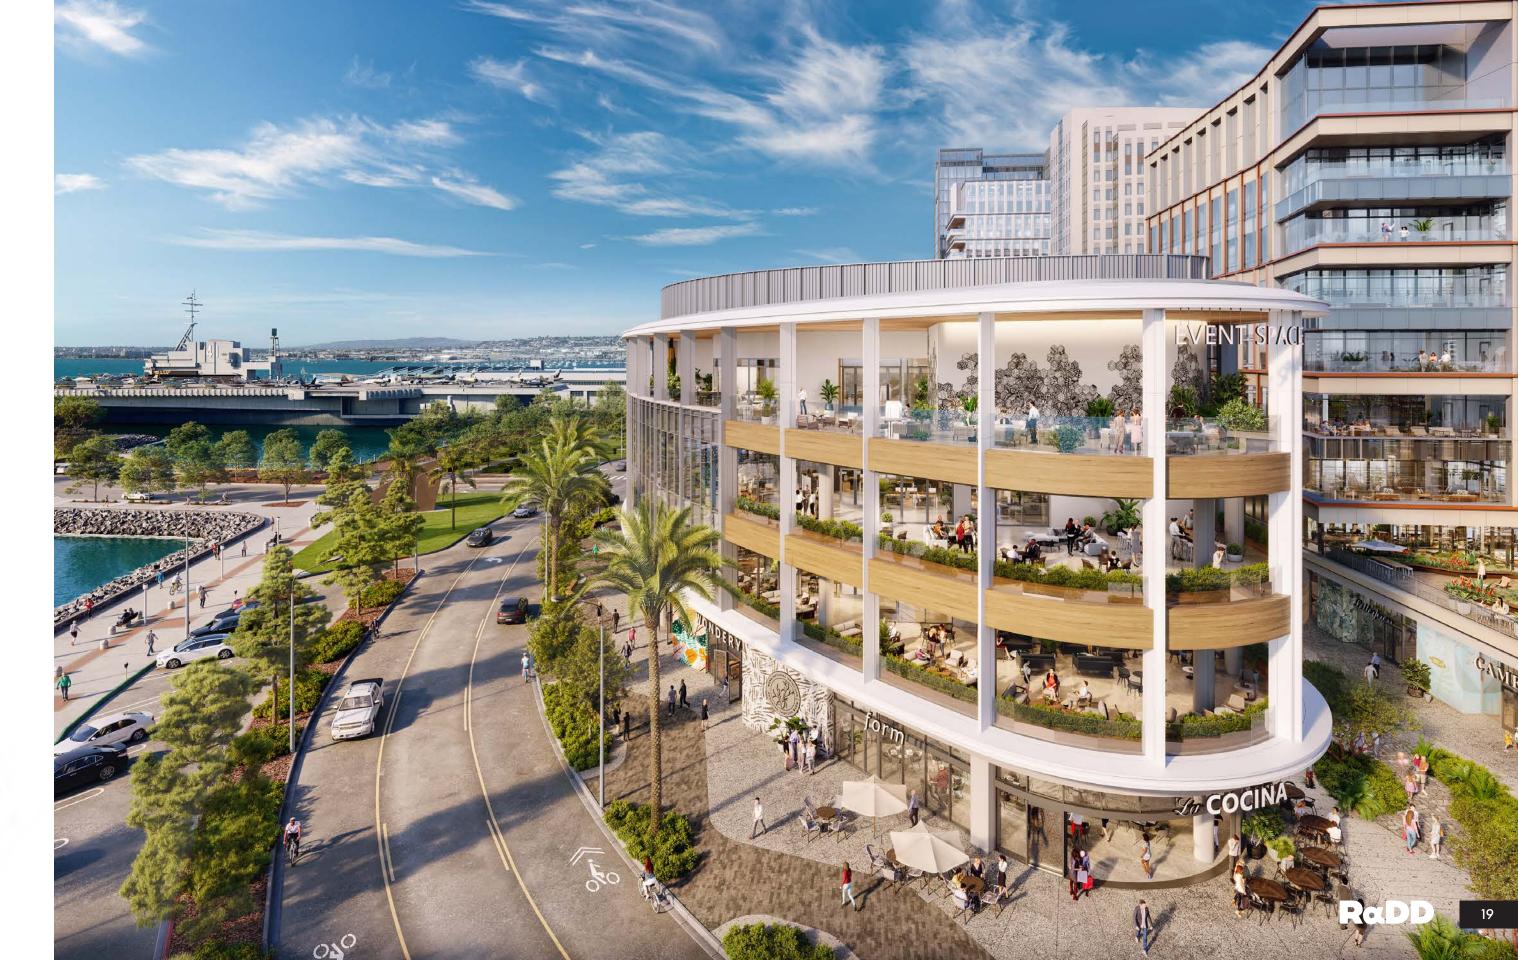

### **ALLEY**

| SIZE     | 133K SF                        |
|----------|--------------------------------|
| RETAIL   | 60K SF                         |
| FLOORS   | 4                              |
| FEATURES | Alley passageway to waterfront |

- 2nd floor and rooftop restaurant with stunning views
- Opens to activated promenade