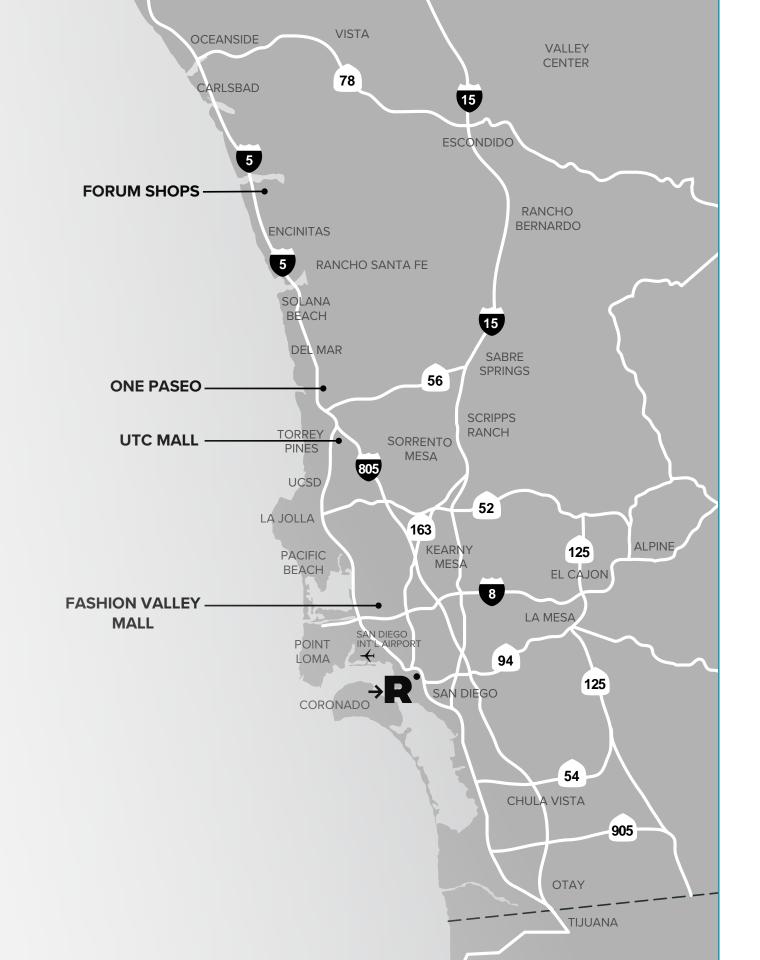

## DOWNTOWN SAN DIEGO

Walk Score<sup>1</sup>

Bikeable Score<sup>1</sup>

Transit Score<sup>1</sup>

**Mission Hills** 

**Airport** 8 min drive

Little Italy

~70

Balboa Park

9 min drive

restaurants in a 5 minute walk (including potentia on-site amenities)

**UCSD Extension** 12 min walk

**Gaslamp Quarter** 

Petco Park 20 min walk

**Convention Center** 15 min walk

~736K

convention center attendees in FY 2023<sup>3</sup>

Rady She

~450K

cruise ship passengers in the 2022/2023

annual visitors to the USS Midway

1) Walkscore.com, September 2022.

2) Cruise & Ferry, "Why the Port of San Diego is Investing in Growth," May 202