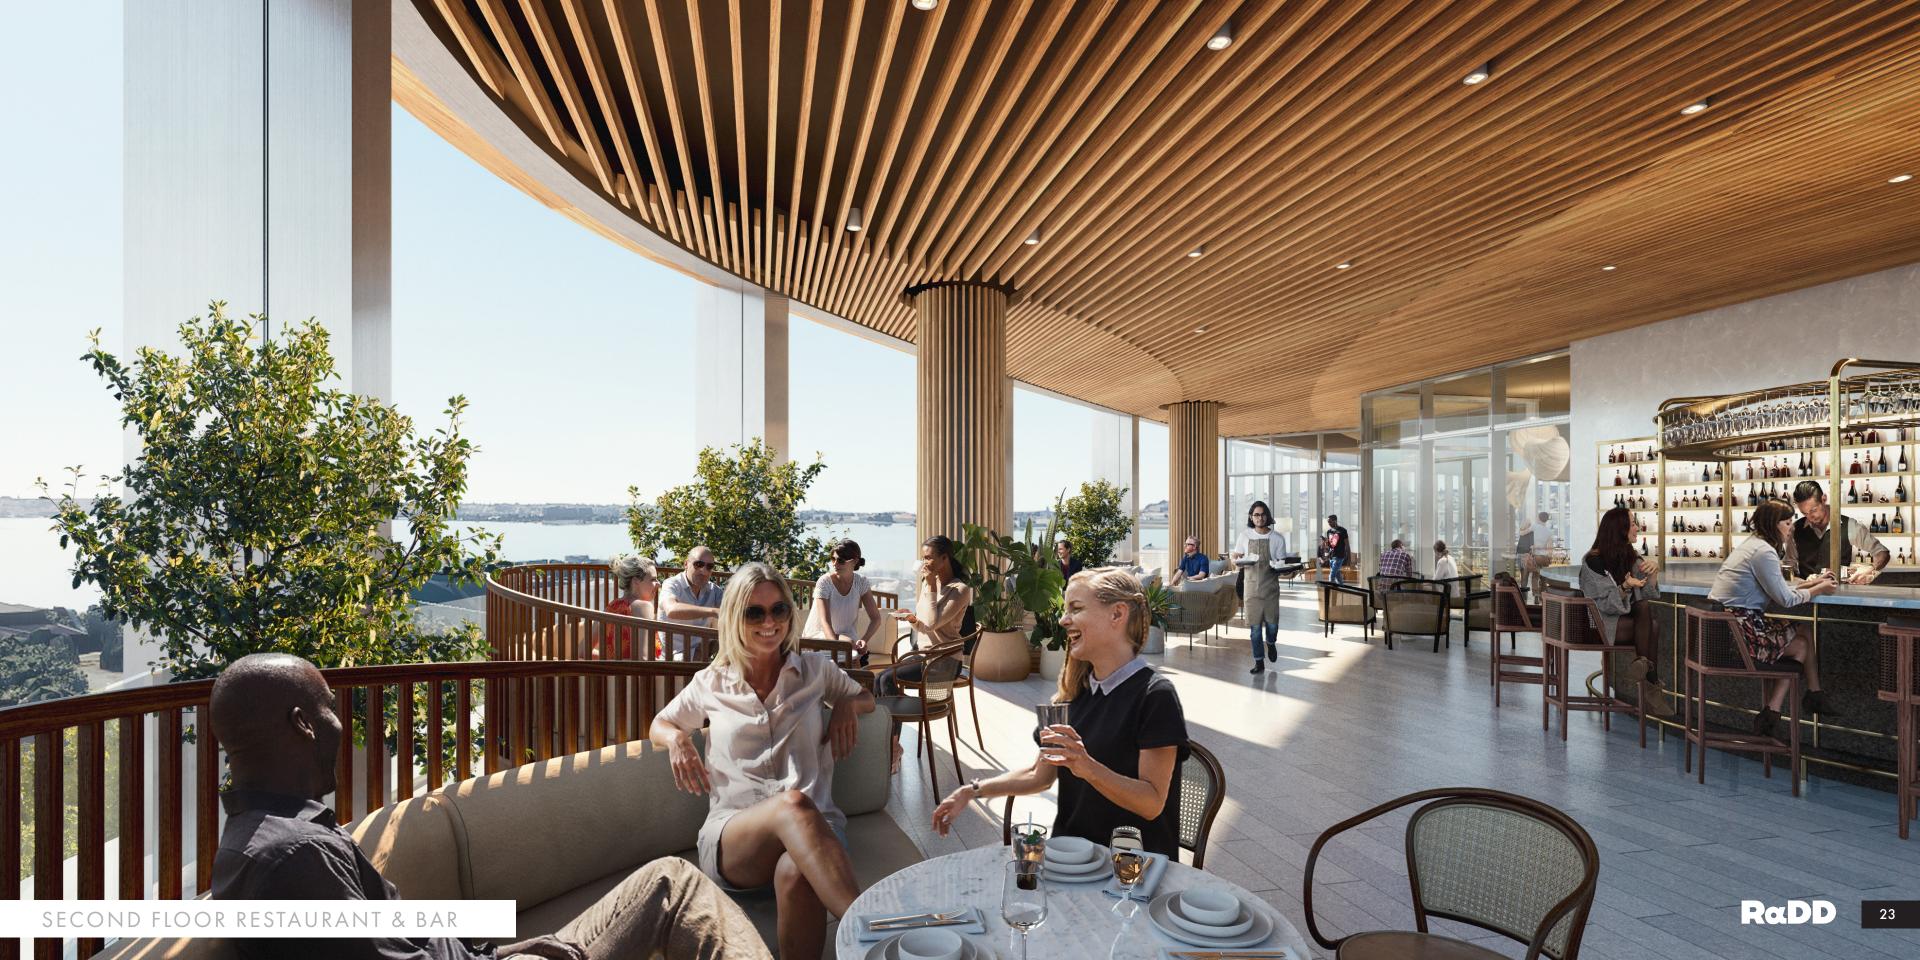

### **ALLEY**

| SIZE     | 133K SF                        |
|----------|--------------------------------|
| RETAIL   | 60K SF                         |
| FLOORS   | 4                              |
| FEATURES | Alley passageway to waterfront |

- 2nd floor and rooftop restaurant with stunning views
- Opens to activated promenade