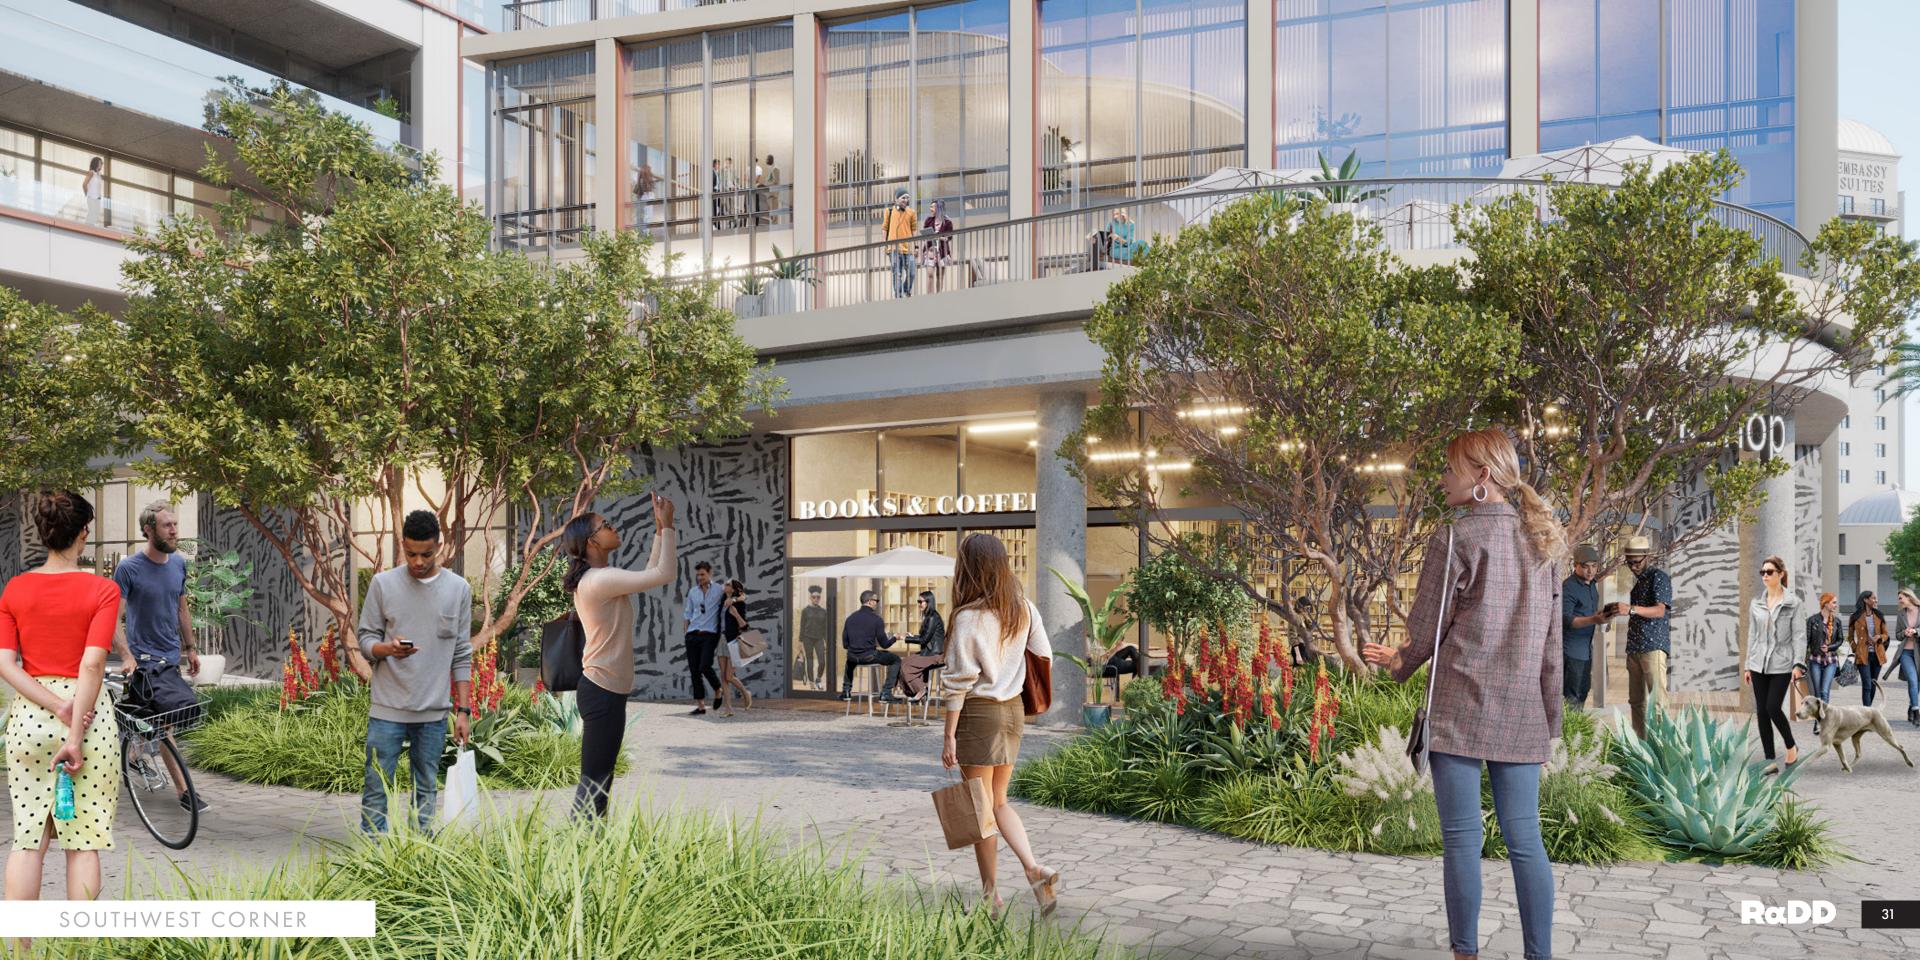

### **ALLEY**

| SIZE     | 133K SF                        |
|----------|--------------------------------|
| RETAIL   | 60K SF                         |
| FLOORS   | 4                              |
| FEATURES | Alley passageway to waterfront |

- 2nd floor and rooftop restaurant with stunning views
- Opens to activated promenade