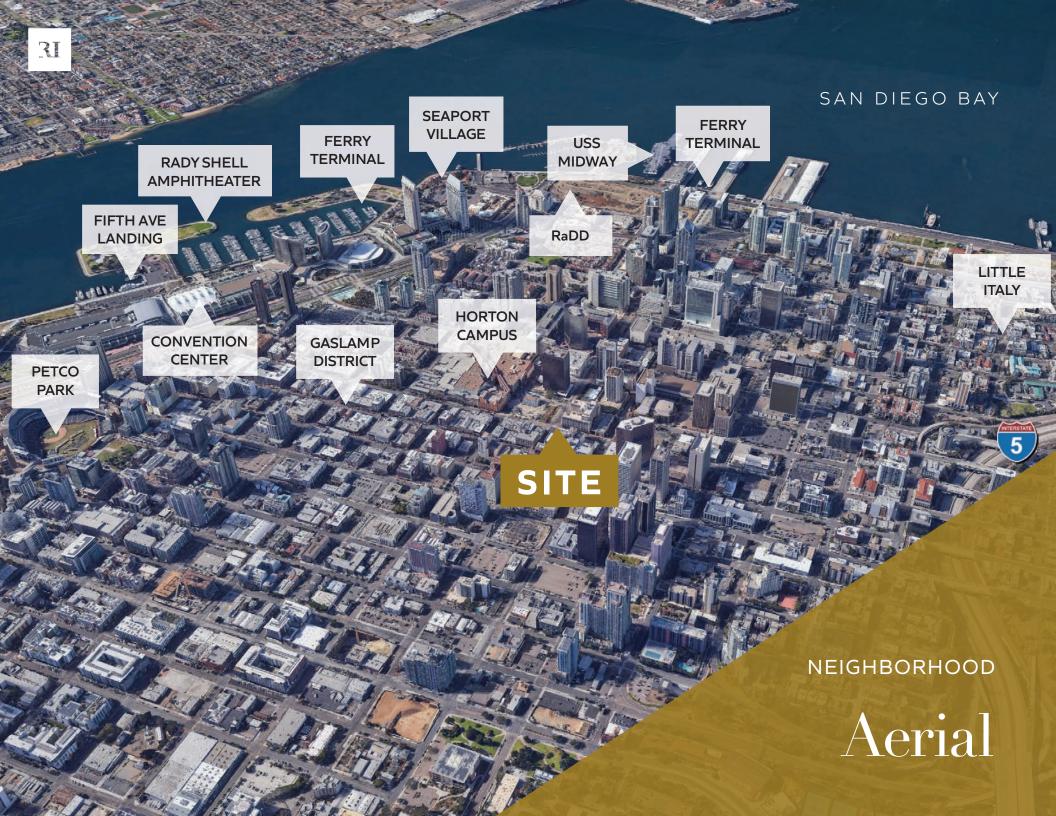

# ABOUT

Downtown San Diego is at the heart of the city and has experienced significant growth over the last decade. Ideally situated between Balboa Park (the largest urban cultural park in the country) and the beautiful San Diego Bay, Downtown San Diego has experienced a renaissance following significant developments including the redevelopment of Horton Plaza, the resurgence of Little Italy, new developments including the Rady Shell Amphitheater, proximity to the Padre's Petco Park, and the expansion of San Diego Convention Center.

The San Diego Convention Center has become one of North America's leading convention facilities with approximately 100 annual events, an economic impact of \$1.1 billion, and more than 800,000 visitors annually