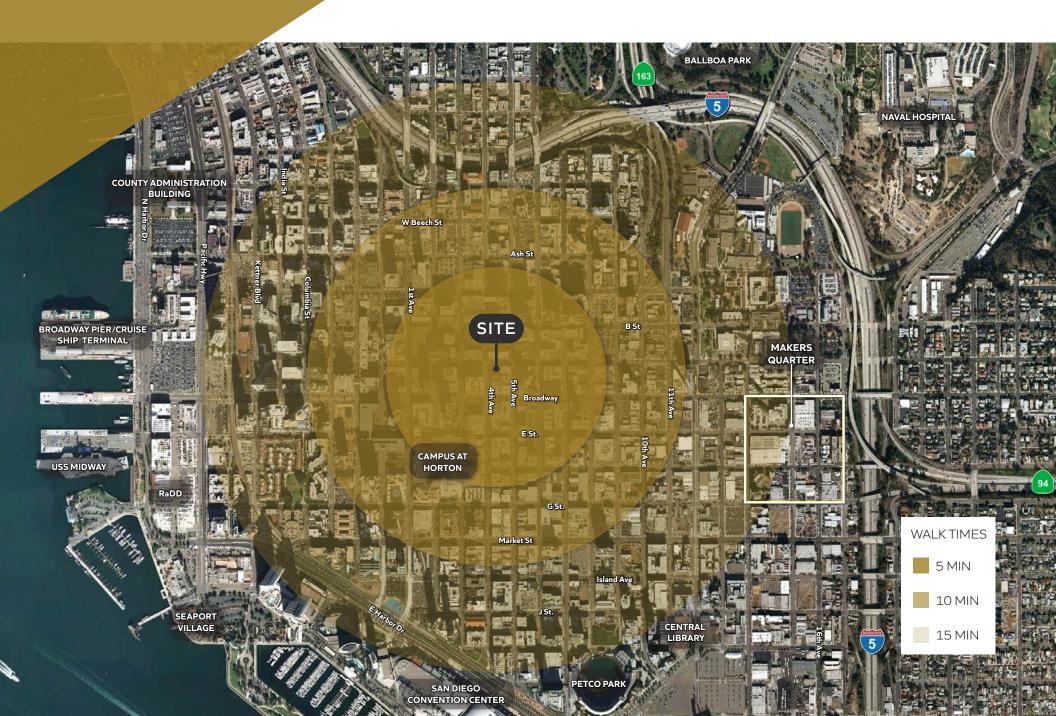

# ABOUT

Downtown San Diego is at the heart of the city and has experienced significant growth over the last decade. Ideally situated between Balboa Park (the largest urban cultural park in the country) and the beautiful San Diego Bay, Downtown San Diego has experienced a renaissance following significant developments including the redevelopment of Horton Plaza, the resurgence of Little Italy, new developments including the Rady Shell Amphitheater, proximity to the Padre's Petco Park, and the expansion of San Diego Convention Center.

The San Diego Convention Center has become one of North America's leading convention facilities with approximately 100 annual events, an economic impact of \$1.1 billion, and more than 800,000 visitors annually