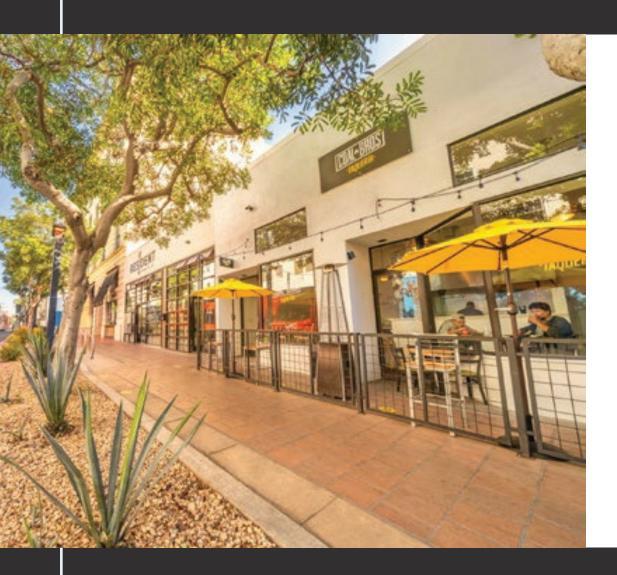

## PROPERTY Highlights

- $\pm$  1,025 sf available restaurant space for lease
- Located in Downtown, with a high daytime
   population, major attractions, and hotels, including
   US Grant, Convention Center, Petco Park,
   Westgate Hotel, and Kimpton Hotel.
- Located along trolley line at 4th and C with locally beloved neighboring brewery and restaurant The Local and Resident Brewing.
- This is a 2nd generation restaurant infrastructure in place as well as outdoor patio opportunity.