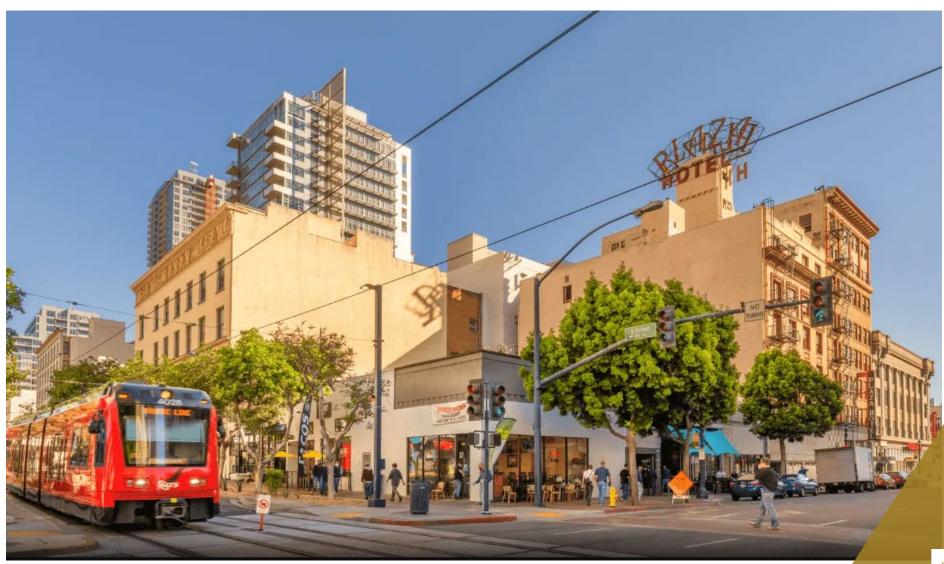

## PROPERTY Highlights

- $\pm$  1,025 sf available restaurant space for lease
- Located in Downtown, with a high daytime
   population, major attractions, and hotels, including
   US Grant, Convention Center, Petco Park,
   Westgate Hotel, and Kimpton Hotel.
- Located along trolley line at 4th and C with locally beloved neighboring brewery and restaurant The Local and Resident Brewing.
- This is a 2nd generation restaurant infrastructure in place as well as outdoor patio opportunity.

# ABOUT

Downtown San Diego is at the heart of the city and has experienced significant growth over the last decade. Ideally situated between Balboa Park (the largest urban cultural park in the country) and the beautiful San Diego Bay, Downtown San Diego has experienced a renaissance following significant developments including the redevelopment of Horton Plaza, the resurgence of Little Italy, new developments including the Rady Shell Amphitheater, proximity to the Padre's Petco Park, and the expansion of San Diego Convention Center.