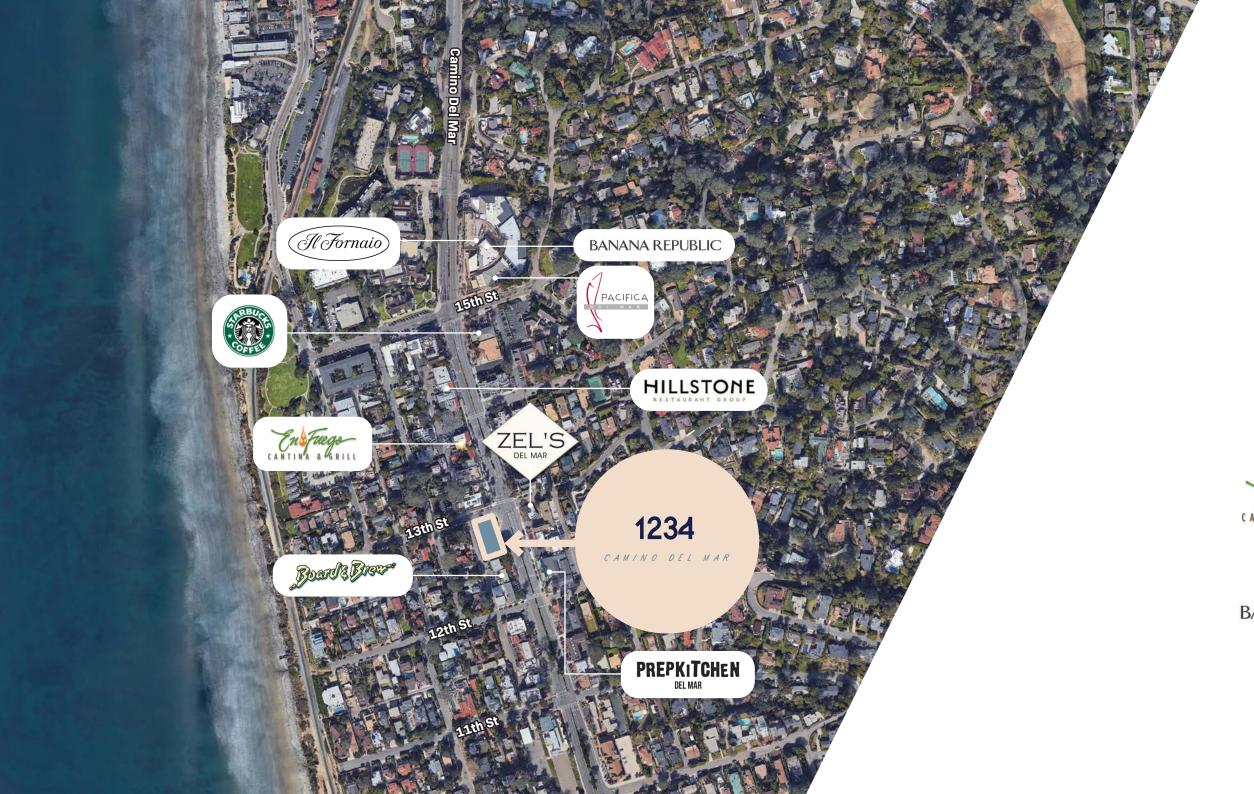

# 1234

### PROPERTY HIGHLIGHTS

- 100% Leased
- Located just a few steps to the beautiful beaches of Del Mar, minutes from the Del Mar Fairgrounds and Del Mar Race Track and the Torrey Pines National Reserve.
- Located in the heart of Del Mar Village. This iconic avenue offers everything from endless entertainment options, specialty shops and gourmet eaters to indulgent salons, day spas and yoga or Pilates studios and boutique hotels.
- With its premier destination, this will surely be a gathering space for vacationers, tourists and locals.



02



## MEET YOUR NEIGHBORS





















## GALLERY













07



## DEL MAR, CALIFORNIA

**Del Mar** is a quaint seaside neighborhood in North San Diego County and is one of California's most desirable communities. Of all of the towns and villages along Southern California's sunny coast, Del Mar is perhaps the most unique. The County Fairgrounds, features attractions year-round, bringing 1.4 million visitors to the area annually, the internationally famous Del Mar Race track, with over 35,000 attendees daily, concert venue for KABOO, three days of musical artist and art, all of this squeezed into 2.3 square miles.

Del Mar attracts visitors from across the globe seeking pristine beaches, award-winning cuisine with spectacular ocean views, unique shops, and boutique hotels.