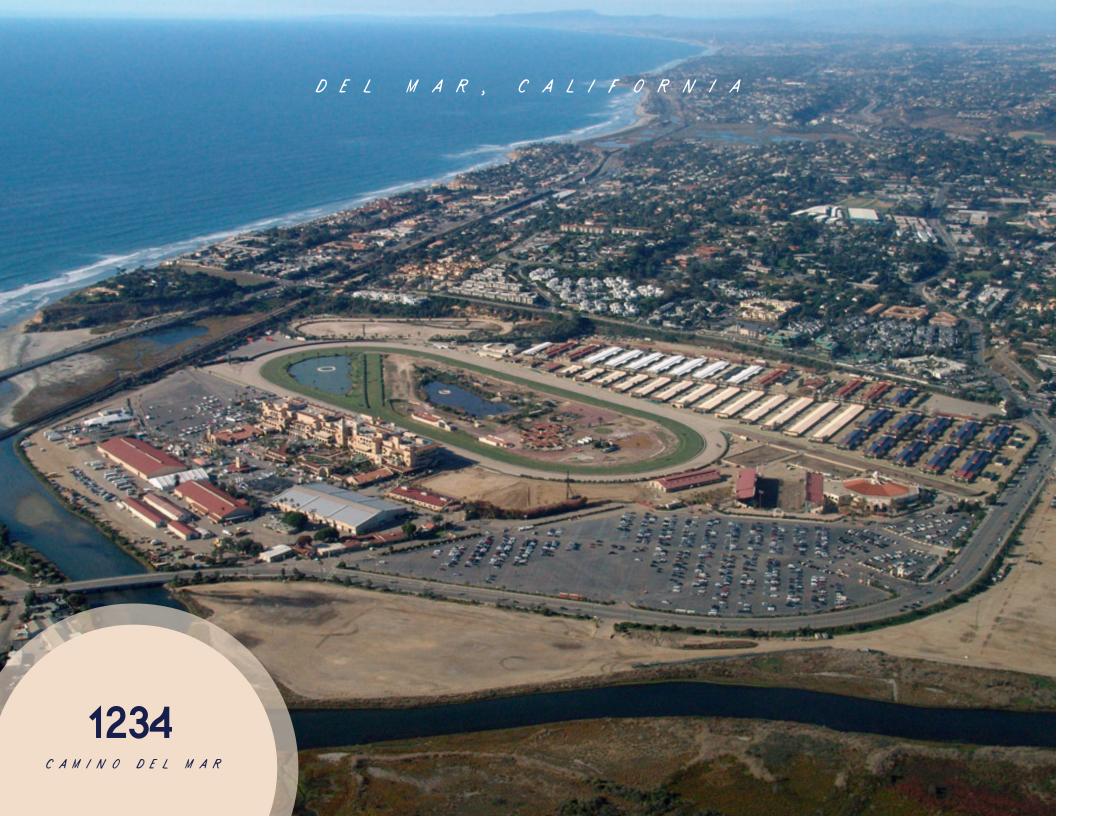

## DEL MAR, CALIFORNIA

**Del Mar** is a quaint seaside neighborhood in North San Diego County and is one of California's most desirable communities. Of all of the towns and villages along Southern California's sunny coast, Del Mar is perhaps the most unique. The County Fairgrounds, features attractions year-round, bringing 1.4 million visitors to the area annually, the internationally famous Del Mar Race track, with over 35,000 attendees daily, concert venue for KABOO, three days of musical artist and art, all of this squeezed into 2.3 square miles.

Del Mar attracts visitors from across the globe seeking pristine beaches, award-winning cuisine with spectacular ocean views, unique shops, and boutique hotels.