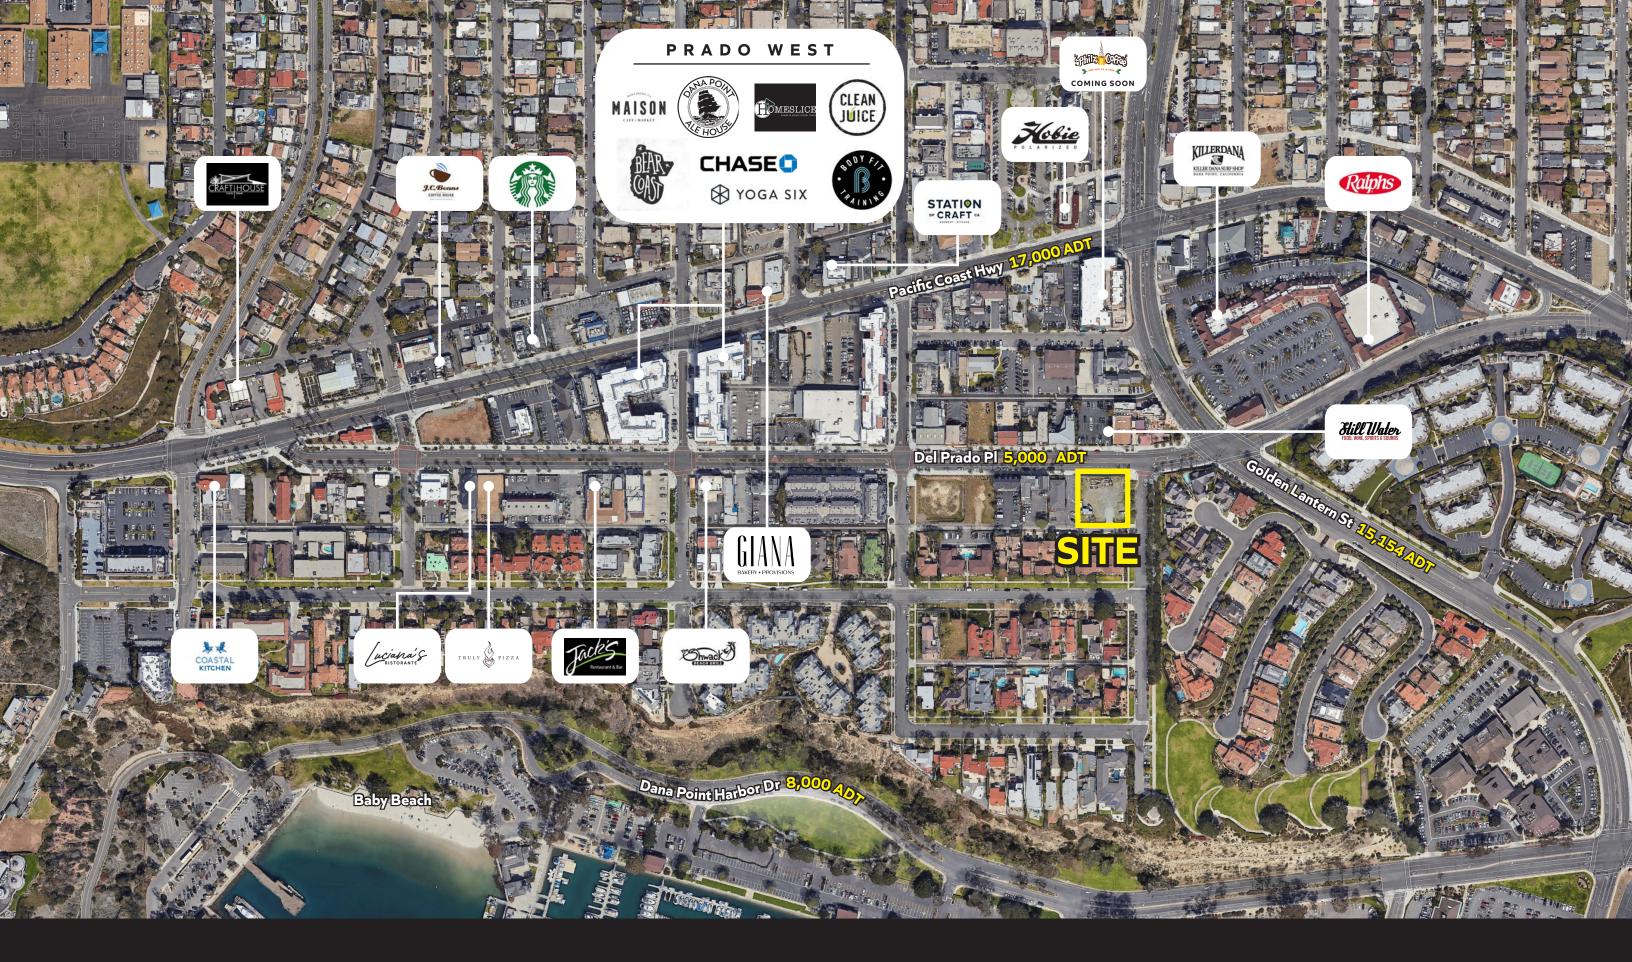

### **Property Highlights**

Del Prado Place

- New mixed-use development plans for 18 condominiums above 4,723 SF of commercial retail
- Restaurant & Retail available
- 22 Exclusive Retail Parking stalls
- Completion is set for 2nd quarter 2025

#### WEEKLY FARMER'S MARKET

DANA POINT LANTERN DISTRICT FILLED WITH **BOUTIQUE SHOPPING** WITH SCENIC DINING

#### CONCERTS ON THE BEACH

1/2 MILE FROM DANA POINT HARBOR REDEVELOPMENT