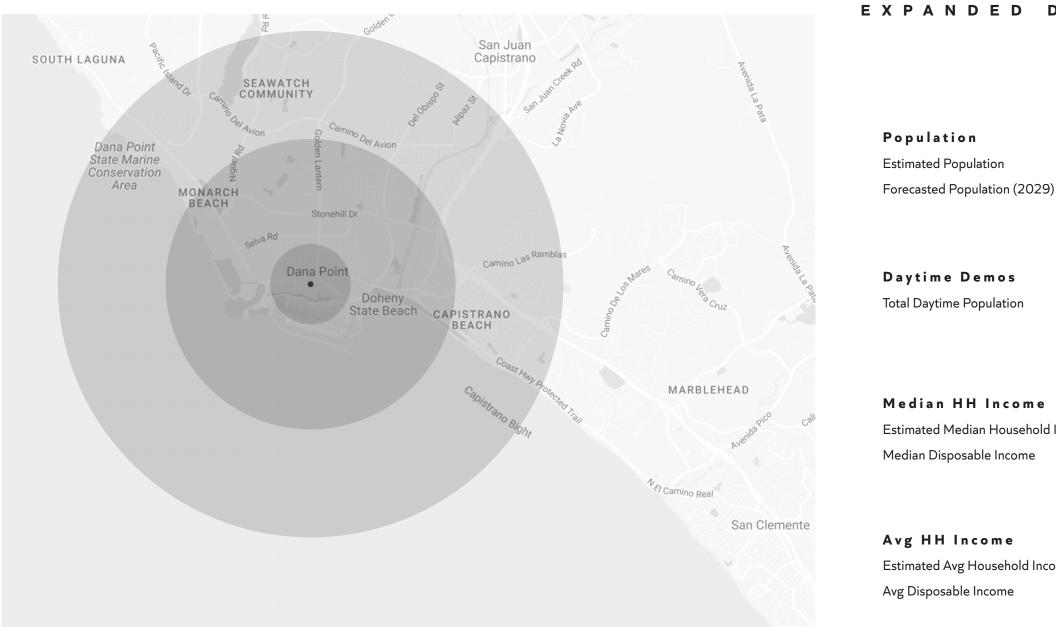

## **Neighborhood Aerial**

EXPANDED DEMO

Median HH Income Estimated Median Household Income Median Disposable Income

Avg HH Income Estimated Avg Household Income Avg Disposable Income

Age

Median Age

### Demographics

| G | R | Α | Ρ | н | L | С | Ρ | R | Ο | F | L | L | Ε |
|---|---|---|---|---|---|---|---|---|---|---|---|---|---|
|---|---|---|---|---|---|---|---|---|---|---|---|---|---|

| 1 Mile | 3 Miles | 5 Miles |
|--------|---------|---------|
| 12,935 | 59,532  | 133,662 |
| 13,004 | 59,864  | 133,118 |

| \$115,273 | \$128,140 | \$134,186 |
|-----------|-----------|-----------|
| \$97,185  | \$105,008 | \$107,972 |

| \$164,741 | \$182,438 | \$190,087 |
|-----------|-----------|-----------|
| \$111,609 | \$120,047 | \$124,239 |

```
50.1
49.7
                         48.1
```