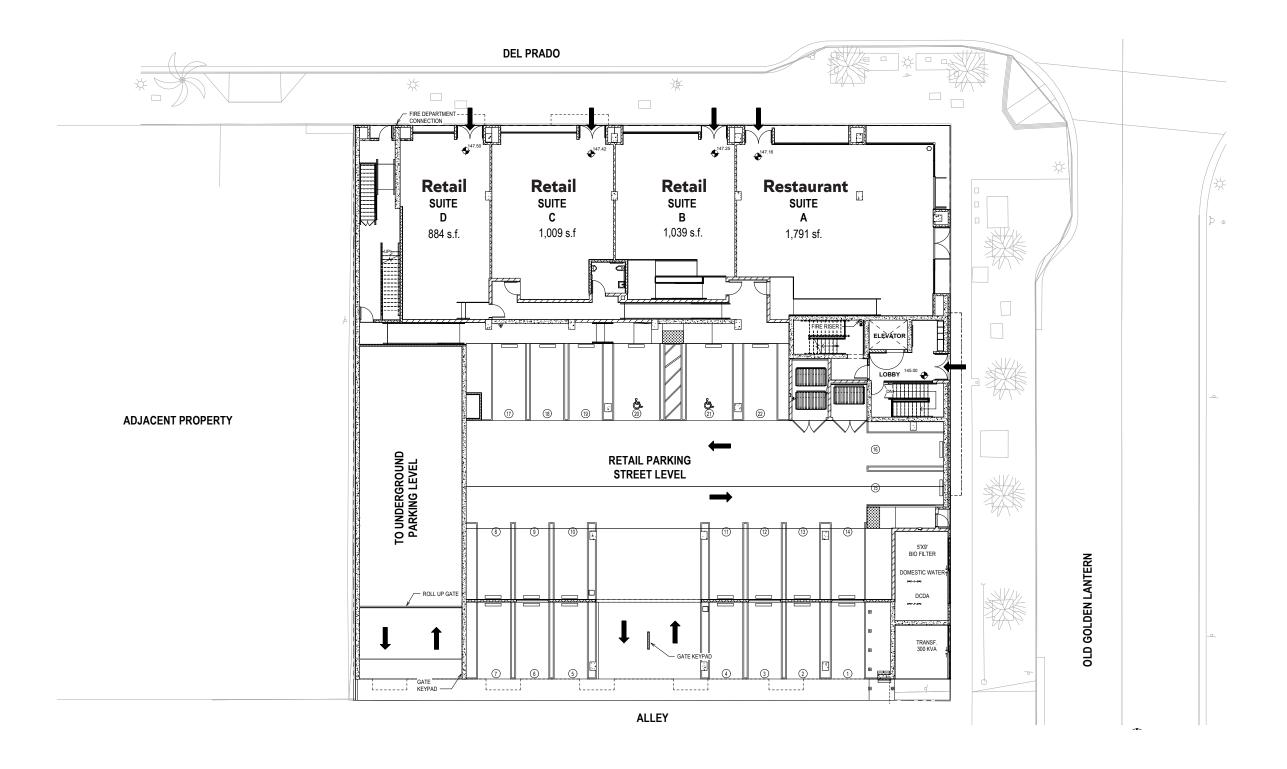

### **Property Highlights**

Del Prado Place

- New mixed-use development plans for 18 condominiums above 4,723 SF of commercial retail
- Restaurant & Retail available
- 22 Exclusive Retail Parking stalls
- Completion is set for 2nd quarter 2025