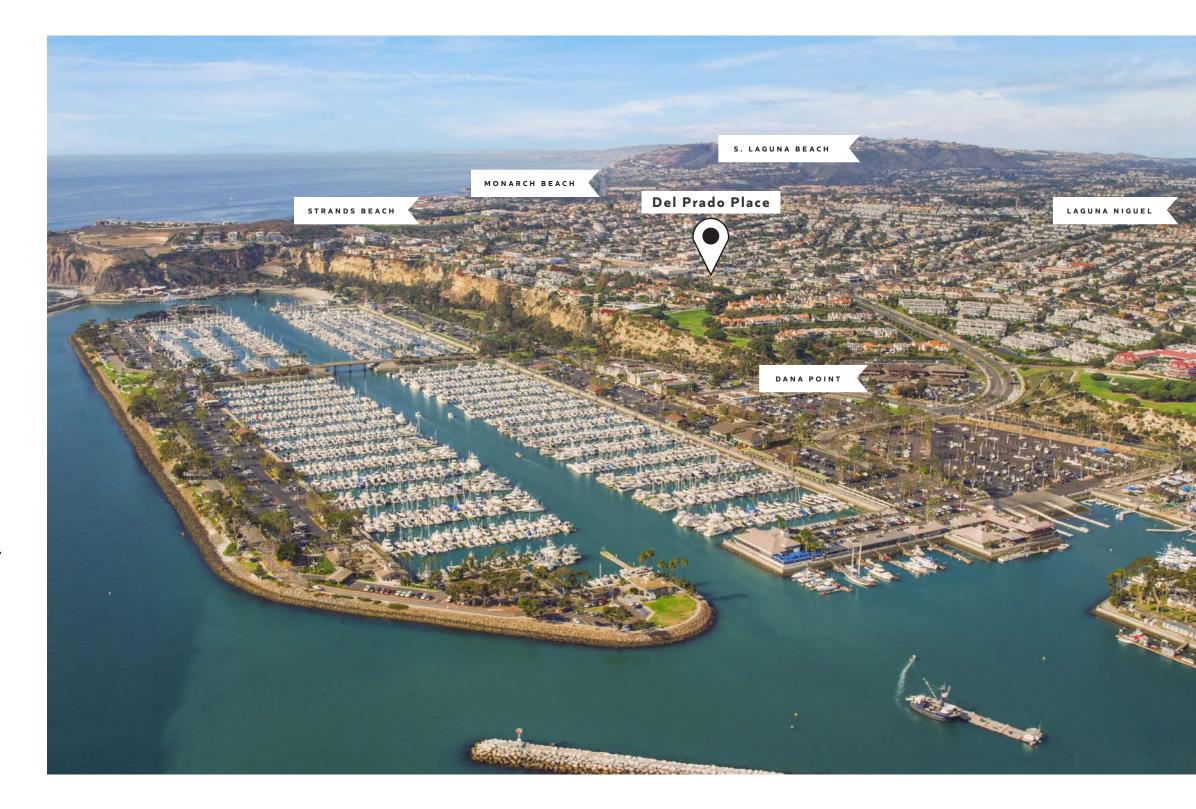

### **Area Highlights**

DANA POINT

Located in southern Orange County, California, Dana Point is approximately half way between Los Angeles and San Diego, and is bordered by the cities of Laguna Niguel and Laguna Beach to the north, San Juan Capistrano to the east, and San Clemente to the south.

Dana Point is where the Pacific Coast Highway and Interstate-5 intersect. Interstate-5 is the most popular route to travel between San Diego and Los Angeles and the Pacific Coast Highway leads to popular Southern California beach cities.

Off shore, Dana Point Harbor acts as one of the main ports to and from Catalina Island.