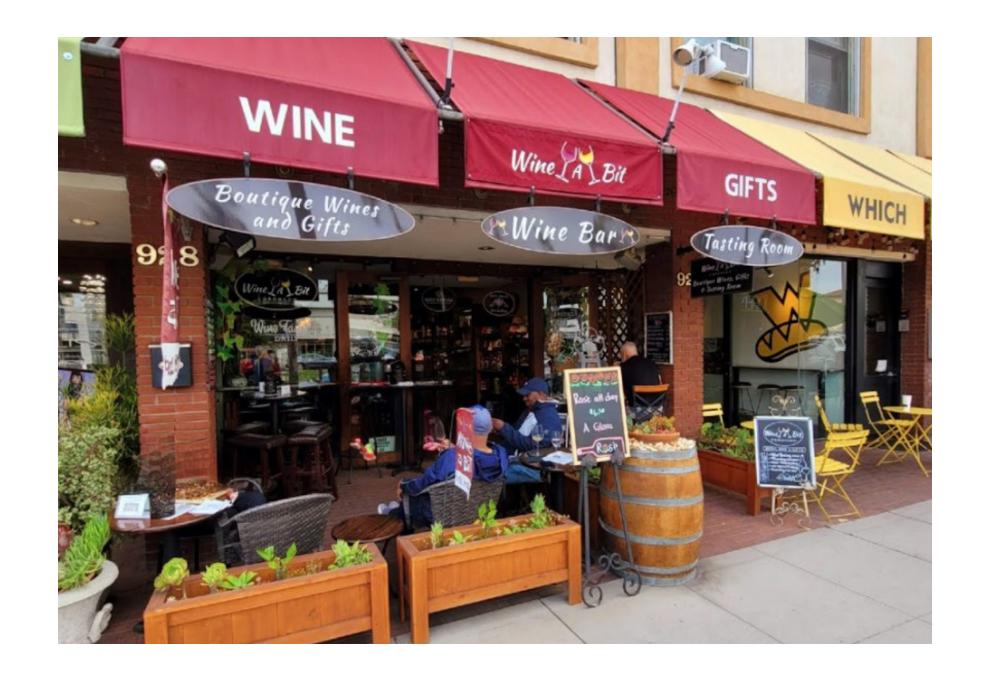

### The Opportunity

- · Very rare opportunity on Orange Avenue, Coronado's main thoroughfare
  - · Available 1,894 sf retail space
  - · Highly visible location with row of shops and restaurants
  - Affluent community with average household income of ± \$143,837

- · There's a chance for your brand to shine on one of San Diego's premier retail avenues
  - · The delightful ambiance attracts attention from nearby prosperous residents
  - · Approximately 2 million visitors are welcomed annually to Coronado Island
  - · Coronado is a popular weekend destination for residents of San Diego