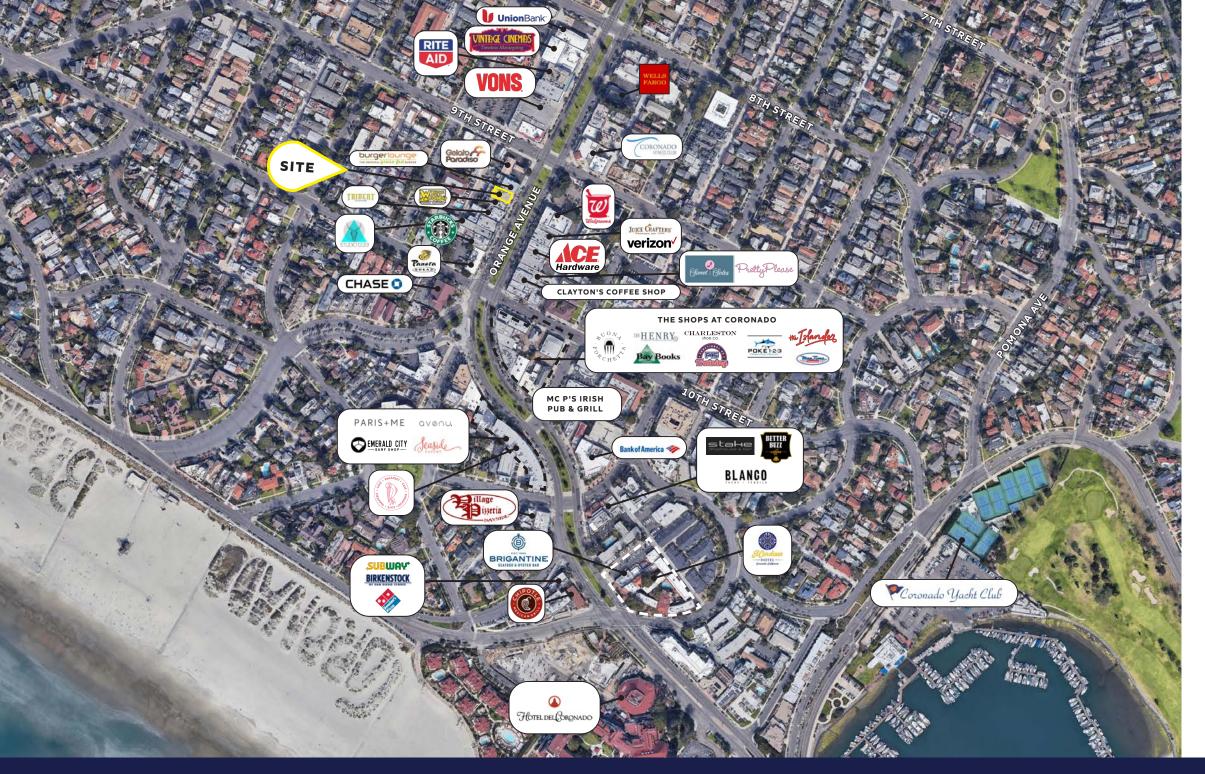

### The Opportunity

- · Very rare opportunity on Orange Avenue, Coronado's main thoroughfare
  - · Available 1,894 sf retail space
  - · Highly visible location with row of shops and restaurants
  - Affluent community with average household income of ± \$143,837

- · There's a chance for your brand to shine on one of San Diego's premier retail avenues
  - · The delightful ambiance attracts attention from nearby prosperous residents
  - · Approximately 2 million visitors are welcomed annually to Coronado Island
  - · Coronado is a popular weekend destination for residents of San Diego

## Area Description

Coronado epitomizes the essence of America. Positioned as a distinct city, it sits just across the renowned blue bridge from the heart of downtown San Diego. In close proximity to the vibrant urban scene of America's 8th largest city, this suburban village is unique, surrounded by water. Recognized as one of the most sought-after residential areas in the country, it attracts millions of international visitors year-round.