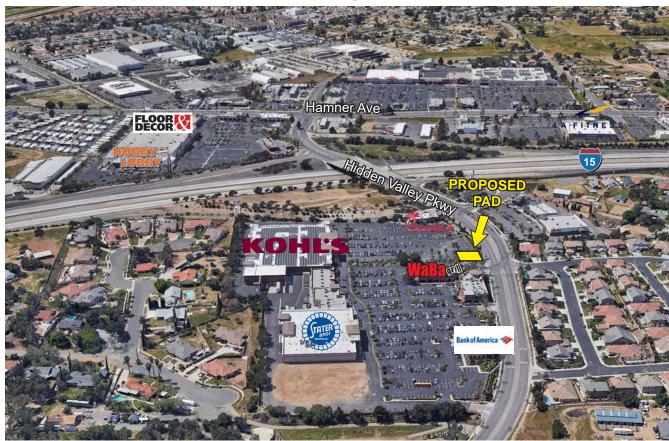

# KOHL'S ANCHORED PAD SITE CORONA, CA 92879 | 470 HIDDEN VALLEY PKWY | #593 | CORONA NORTH

Supermarket-anchored center - Stater Bros

RETAIL INSITE

- Direct access off of I-15
- Pole signage visible to I-15
- Strong neighborhood demographics

#### **TRAFFIC COUNTS:**

Interstate 15 +/- 158,000 ADT Hidden Valley Pkwy +/-28,000 ADT

#### **AVAILABLE:**

PAD SITE