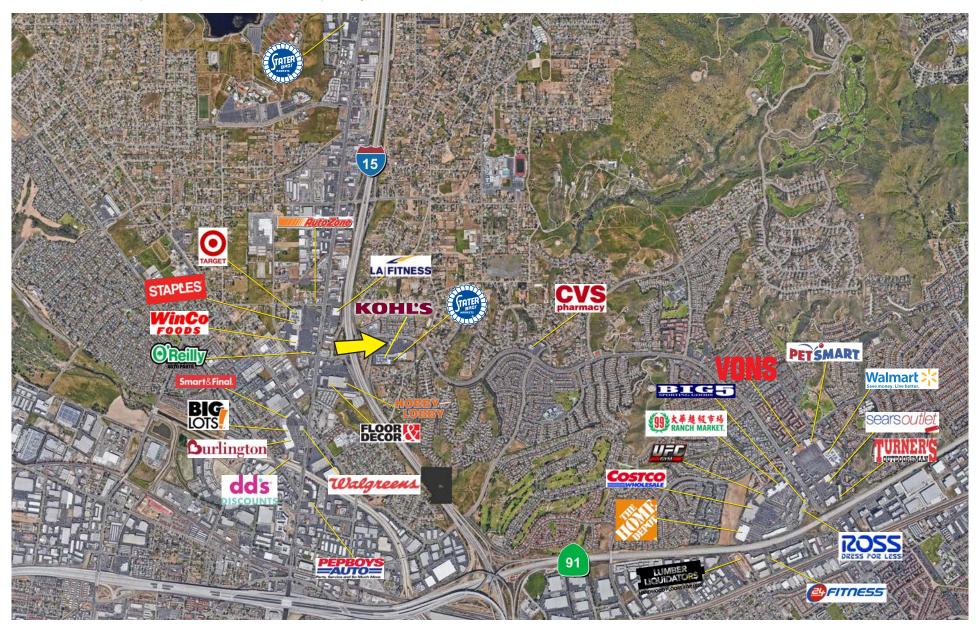

|
|------------------------|----------|-----------|----------|
| 2017 Population        | 110,965  | 286,036   | 436,236  |
| 2017 Total Employees   | 74,658   | 106,836   | 146,770  |
| 2017 Average HH Income | \$83,952 | \$110,225 | \$97,794 |
| 2017 Median HH Income  | \$64,932 | \$80,902  | \$78,577 |

### **RON PEPPER**

858.523.2085 rpepper@retailinsite.net

#### **TRAFFIC COUNTS:**

Interstate 15 +/- 158,000 ADT Hidden Valley Pkwy +/-28,000 ADT

## **MAYA GRIM**

858.523.2094 mgrim@retailinsite.net

#### **AVAILABLE:**

PAD SITE

#### **GROUND LEASE:**

**CALL FOR INFORMATION** 

#### **ZONING:**

NC

#### **RATES:**

TBD - Contact Listing Agent

#### **AREA ANCHORS:**





















# KOHL'S ANCHORED PAD SITE CORONA, CA 92879 | 470 HIDDEN VALLEY PKWY | #593 | CORONA NORTH





### **RON PEPPER**

#### **MAYA GRIM**



# KOHL'S ANCHORED PAD SITE CORONA, CA 92879 | 470 HIDDEN VALLEY PKWY | #593 | CORONA NORTH





### **RON PEPPER**



# KOHL'S ANCHORED PAD SITE

CORONA, CA 92879 | 470 HIDDEN VALLEY PKWY | #593 | CORONA NORTH