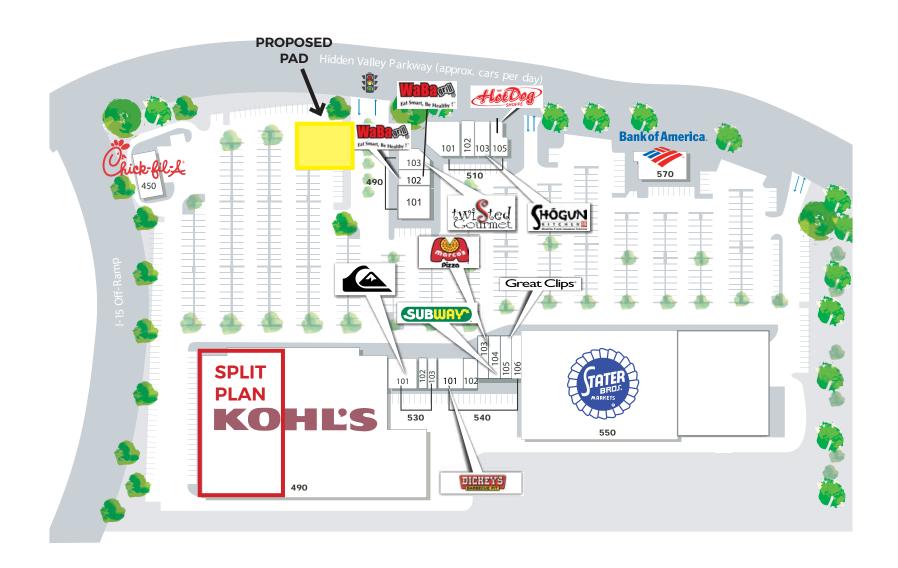

# KOHL'S ANCHORED PAD SITE CORONA, CA 92879 | 470 HIDDEN VALLEY PKWY | #593 | CORONA NORTH

Supermarket-anchored center - Stater Bros

RETAIL INSITE

- Direct access off of I-15
- Pole signage visible to I-15
- Strong neighborhood demographics

#### **AVAILABLE:**

PAD SITE