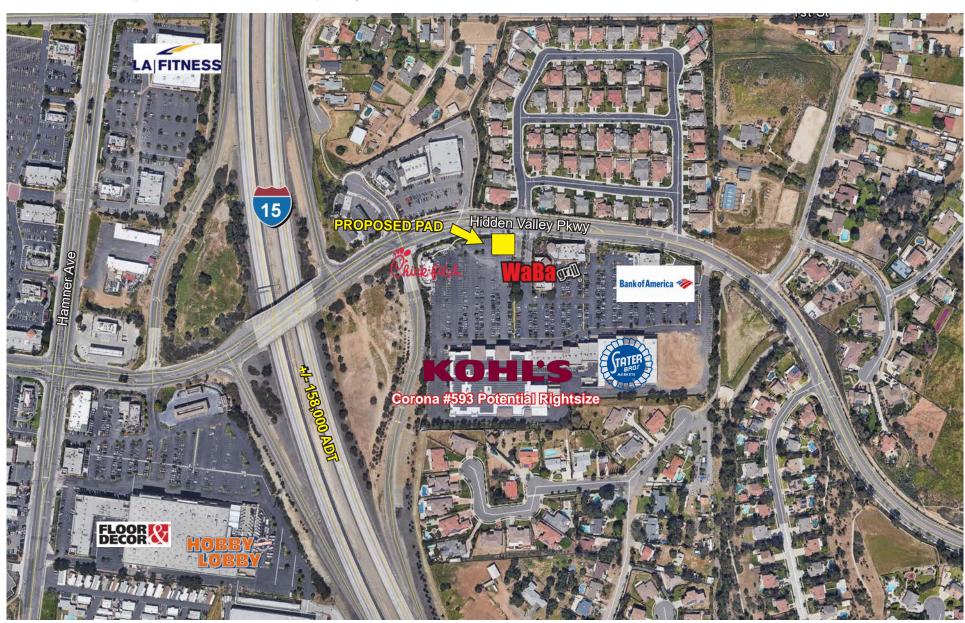

# KOHL'S ANCHORED PAD SITE CORONA, CA 92879 | 470 HIDDEN VALLEY PKWY | #593 | CORONA NORTH

Supermarket-anchored center - Stater Bros

RETAIL INSITE

- Direct access off of I-15
- Pole signage visible to I-15
- Strong neighborhood demographics

#### **TRAFFIC COUNTS:**

Interstate 15 +/- 158,000 ADT Hidden Valley Pkwy +/-28,000 ADT

#### **AVAILABLE:**

PAD SITE