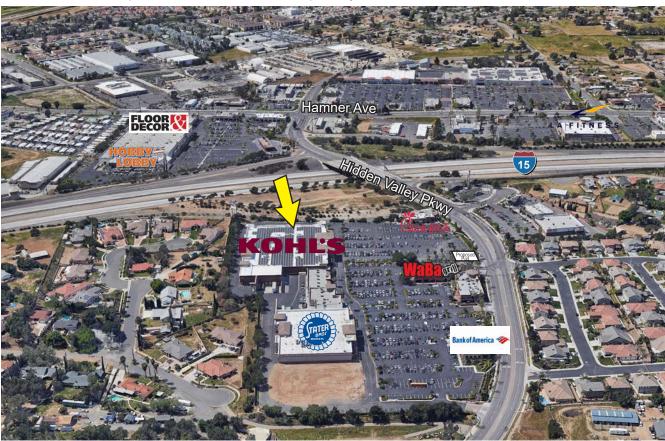

# PRIME RETAIL SPACE ADJACENT TO KOHL'S CORONA, CA 92879 | 470 HIDDEN VALLEY PKWY | #593 | CORONA NORTH

- Supermarket-anchored center Stater Bros
- Direct access off of I-15
- Pole signage visible to I-15
- Strong neighborhood demographics

#### TRAFFIC COUNTS:

Interstate 15 +/- 158,000 ADT Hidden Valley Pkwy +/-28,000 ADT

### **AREA ANCHORS:**