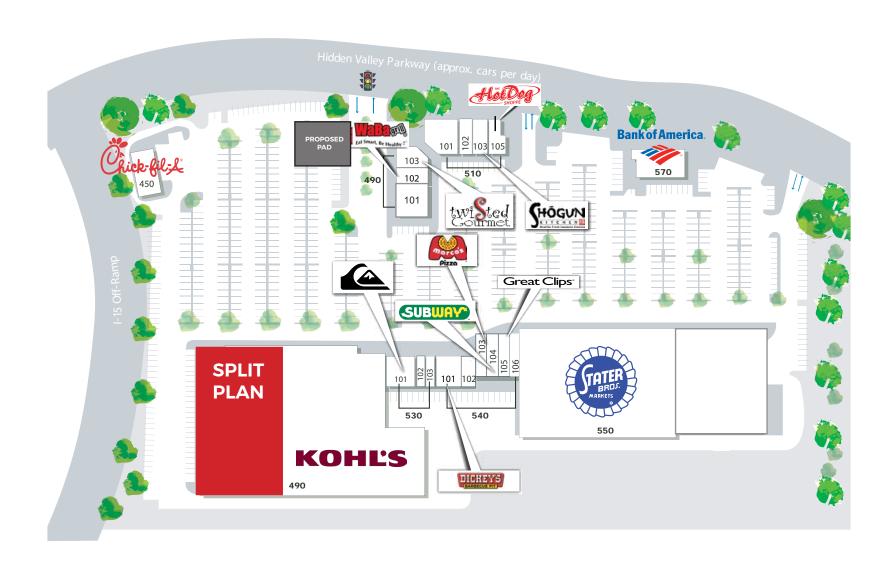

# PRIME RETAIL SPACE ADJACENT TO KOHL'S CORONA, CA 92879 | 470 HIDDEN VALLEY PKWY | #593 | CORONA NORTH

- Supermarket-anchored center Stater Bros
- Direct access off of I-15
- Pole signage visible to I-15
- Strong neighborhood demographics

#### TRAFFIC COUNTS:

Interstate 15 +/- 158,000 ADT Hidden Valley Pkwy +/-28,000 ADT

### **AREA ANCHORS:**