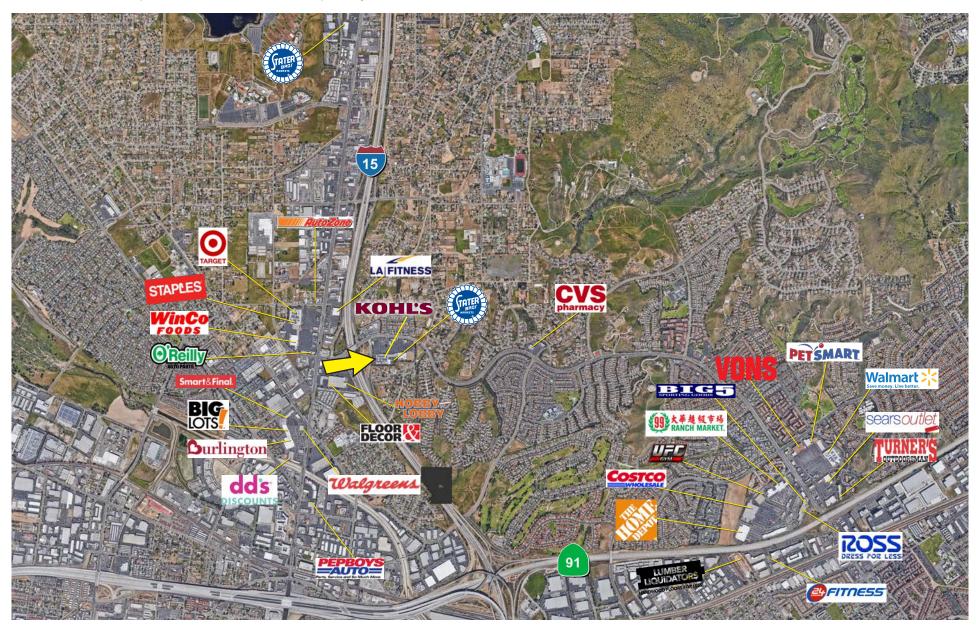

# PRIME RETAIL SPACE ADJACENT TO KOHL'S CORONA, CA 92879 | 470 HIDDEN VALLEY PKWY | #593 | CORONA NORTH

- Supermarket-anchored center Stater Bros
- Direct access off of I-15
- Pole signage visible to I-15
- Strong neighborhood demographics

#### TRAFFIC COUNTS:

Interstate 15 +/- 158,000 ADT Hidden Valley Pkwy +/-28,000 ADT

### **AREA ANCHORS:**