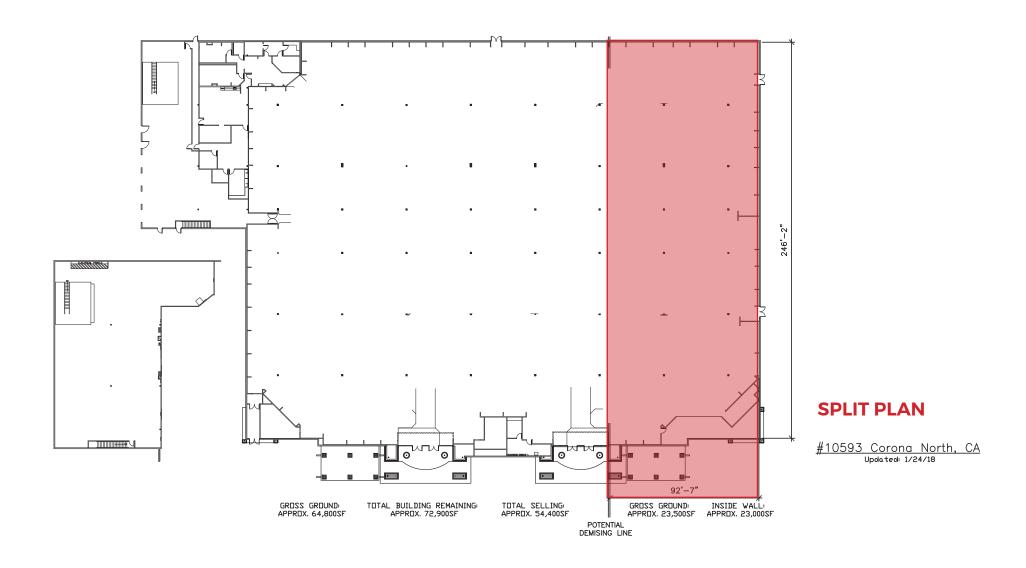

#### **AVAILABLE SF:**

**APPROXIMATELY** 23,000 SF

### **FRONTAGE:**

92' and 7" (width) x 246' and 2" (depth)