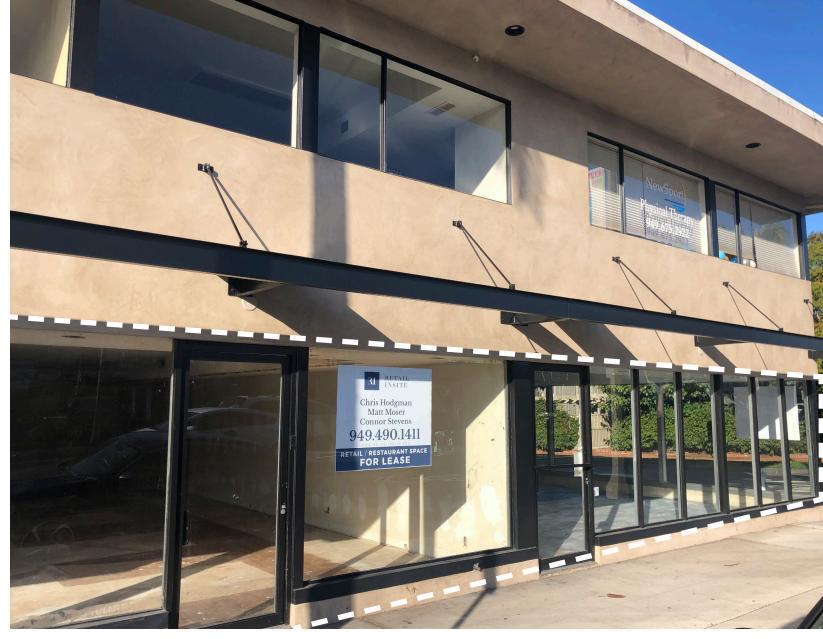

## 2711 E Coast Hwy Corona Del Mar, CA

HIGHLIGHTS

Unit A: 1,200 SF
Unit B: 1,200 SF
(can be combined)

- + Restaurant/retail space available in the heart of Corona Del Mar
- Situated along Pacific Coast
   Highway with great frontage
   and walkability
- + Average Daily Traffic of50,000 ADT on CoastHighway
- Located in Corona Del Mar just steps away from some of
  the best shopping + dining in
  Southern California