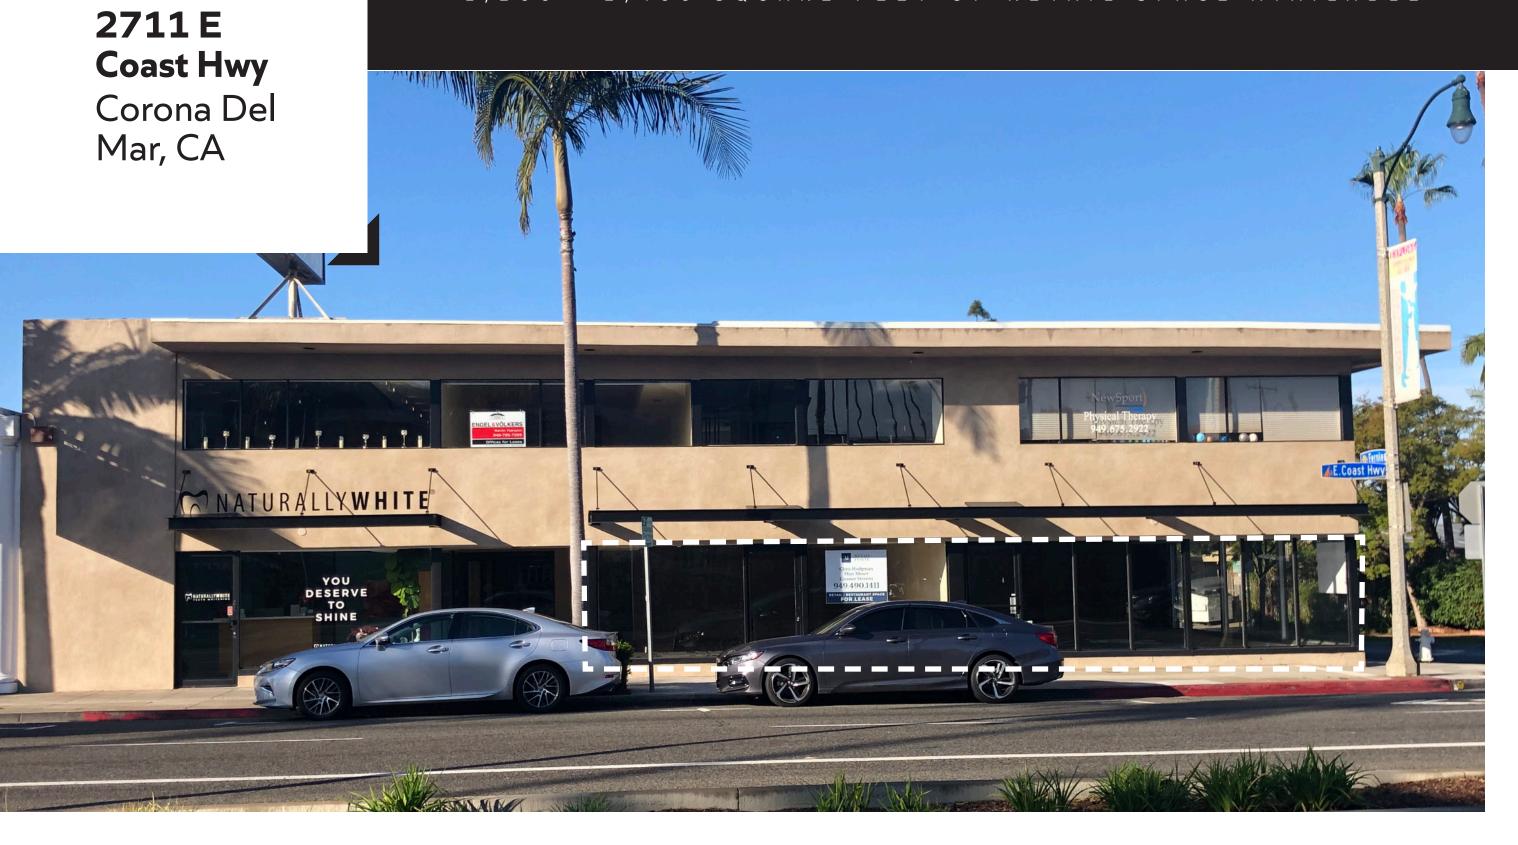

## 2711 E Coast Hwy Corona Del Mar, CA

HIGHLIGHTS

Unit A: 1,200 SF
Unit B: 1,200 SF
(can be combined)

- + Restaurant/retail space available in the heart of Corona Del Mar
- Situated along Pacific Coast
   Highway with great frontage
   and walkability
- + Average Daily Traffic of50,000 ADT on CoastHighway
- Located in Corona Del Mar just steps away from some of
  the best shopping + dining in
  Southern California