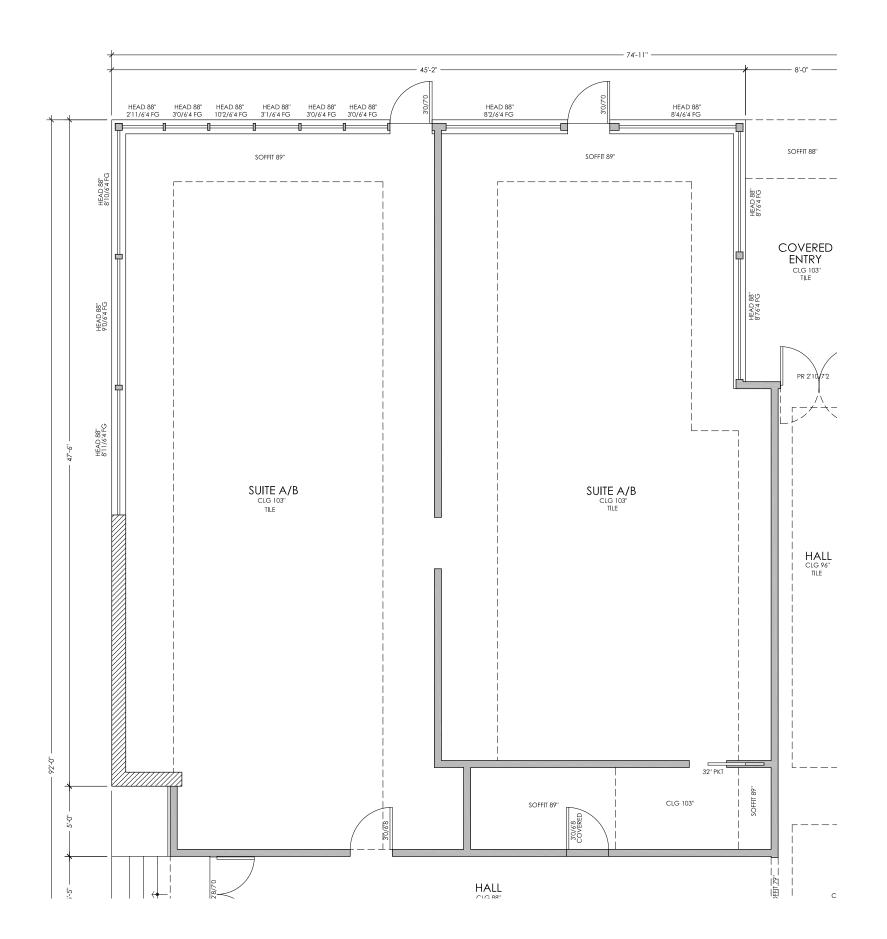

SITE PLAN

2711 E Coast Hwy Corona Del Mar, CA

Unit A: 1,200 SF

Unit B: 1,200 SF

(can be combined)