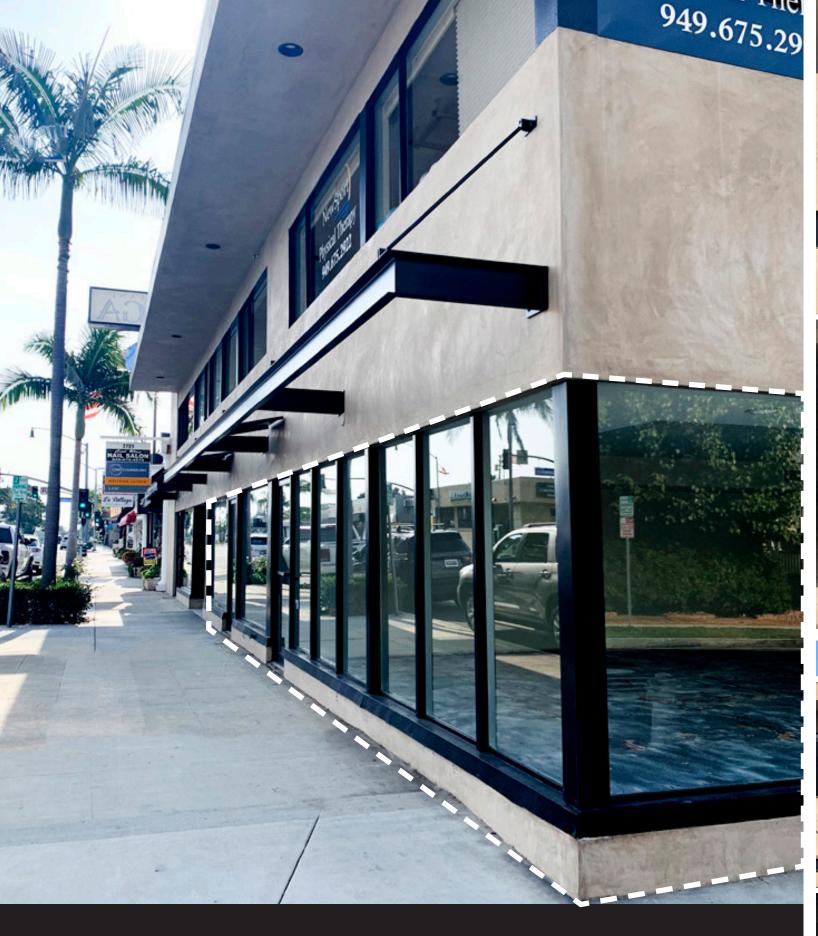

## 2711 E Coast Hwy Corona Del Mar, CA

HIGHLIGHTS

Unit A: 1,200 SF
Unit B: 1,200 SF
(can be combined)

- + Restaurant/retail space available in the heart of Corona Del Mar
- Situated along Pacific Coast
   Highway with great frontage
   and walkability
- + Average Daily Traffic of50,000 ADT on CoastHighway
- Located in Corona Del Mar just steps away from some of
  the best shopping + dining in
  Southern California