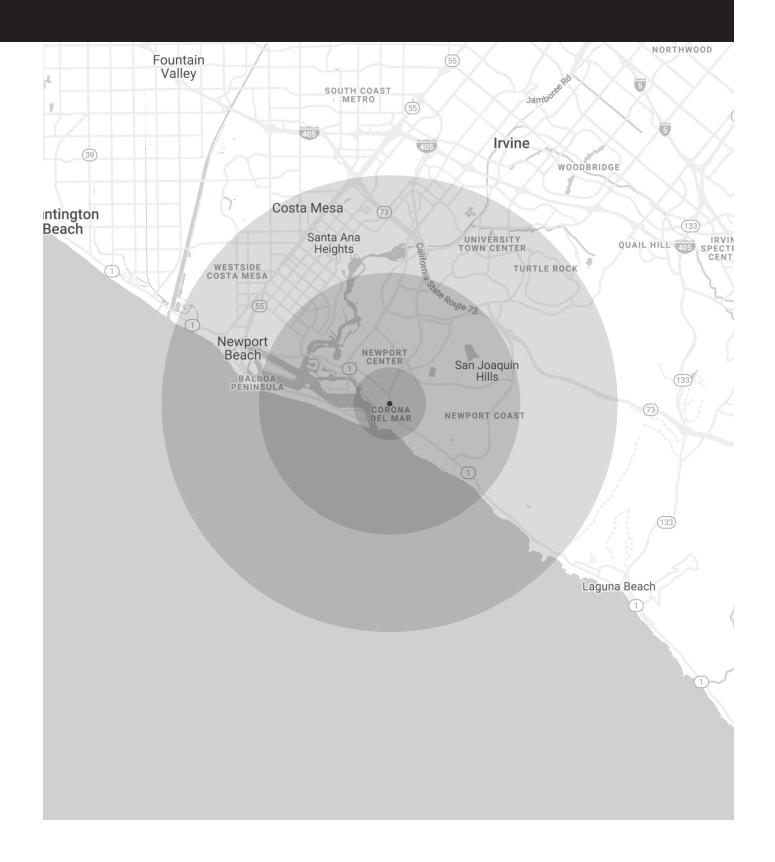

## Demographics

## EXPANDED DEMOGRAPHIC PROFILE

| Population                        | 1 Mile    | 3 Miles   | 5 Miles   |
|-----------------------------------|-----------|-----------|-----------|
| Estimated Population              | 12,967    | 68,960    | 202,055   |
| Forecasted Population (2022)      | 13,344    | 71,020    | 209,898   |
|                                   |           |           |           |
| Daytime Demos                     |           |           |           |
| Total Daytime Population          | 20,301    | 80,560    | 252,378   |
|                                   |           |           |           |
| Median HH Income                  |           |           |           |
| Estimated Median Household Income | \$142,726 | \$136,385 | \$100,554 |
| Median Disposable Income          | \$108,266 | \$104,772 | \$78,660  |
| Avg HH Income                     |           |           |           |
| Estimated Avg Household Income    | \$208,941 | \$200,577 | \$151,330 |
| Avg Disposable Income             | \$129,521 | \$124,844 | \$99,738  |
|                                   |           |           |           |
| Age                               |           |           |           |
| Median Age                        | 51.9      | 47.6      | 37.1      |