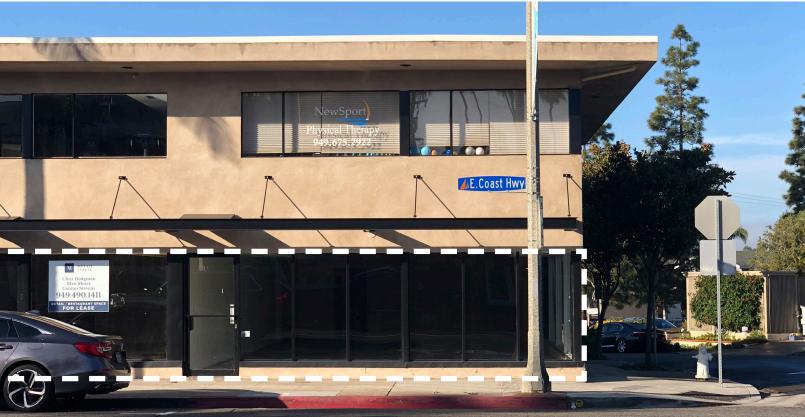

## 2711 E Coast Hwy Corona Del Mar, CA

HIGHLIGHTS

Unit A: 1,200 SF
Unit B: 1,200 SF
(can be combined)

- + Restaurant/retail space available in the heart of Corona Del Mar
- Situated along Pacific Coast
   Highway with great frontage
   and walkability
- + Average Daily Traffic of50,000 ADT on CoastHighway
- Located in Corona Del Mar just steps away from some of
  the best shopping + dining in
  Southern California