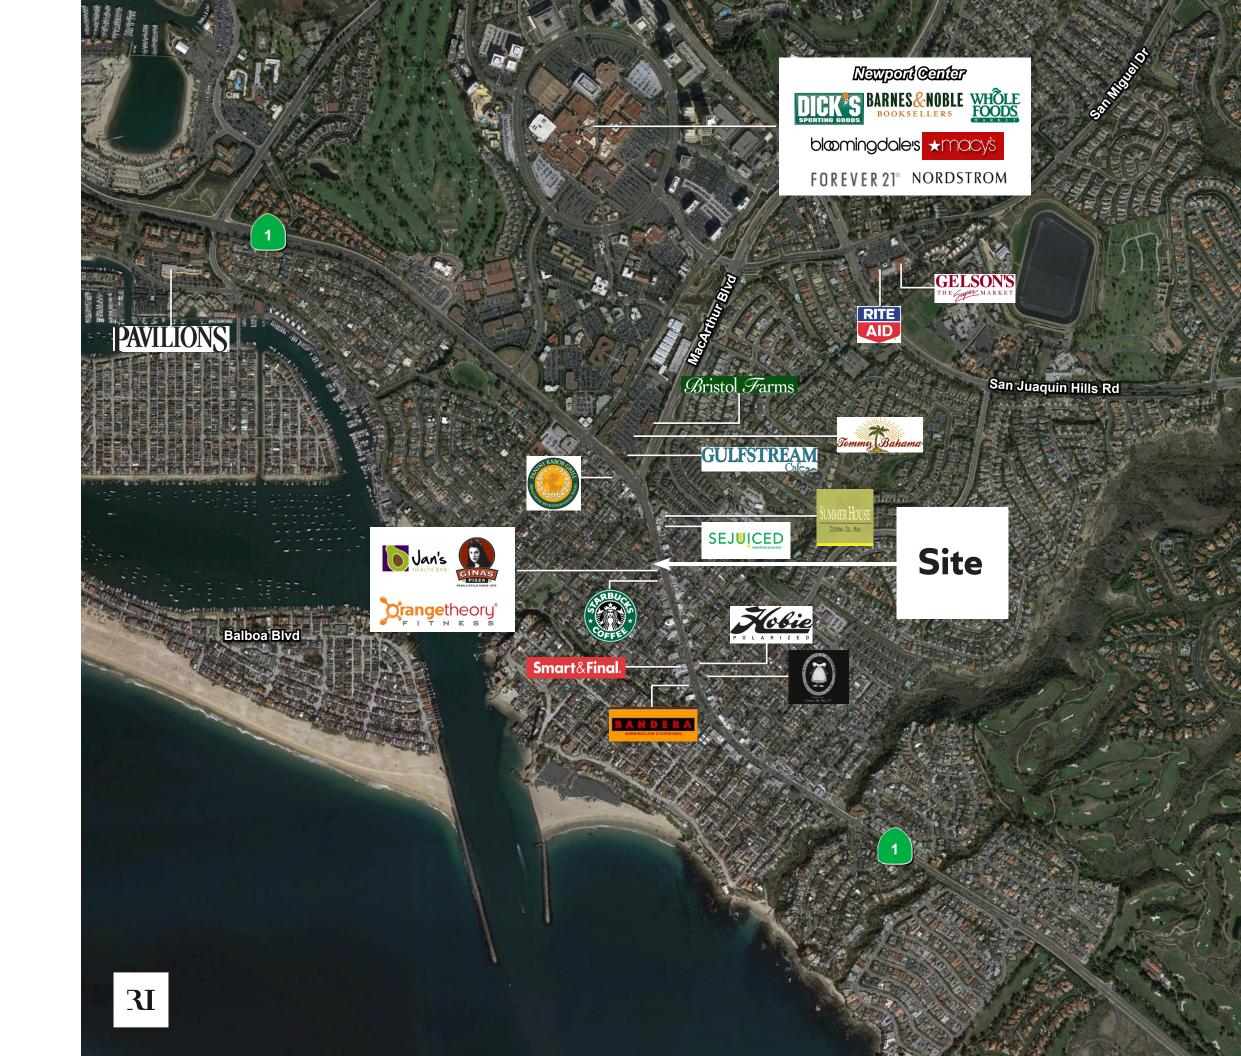

858.523.2096 | mmoser@retailinsite.net MATT MOSER

PROPERTY

## 2711 E Coast Hwy Corona Del Mar, CA

HIGHLIGHTS

Unit A: 1,200 SF
Unit B: 1,200 SF
(can be combined)

- + Restaurant/retail space available in the heart of Corona Del Mar
- Situated along Pacific Coast
   Highway with great frontage
   and walkability
- + Average Daily Traffic of50,000 ADT on CoastHighway
- Located in Corona Del Mar just steps away from some of
  the best shopping + dining in
  Southern California













SITE PLAN

2711 E Coast Hwy Corona Del Mar, CA

Unit A: 1,200 SF

Unit B: 1,200 SF

(can be combined)

## The Neighborhood



CDM HOME



BANDERA



ZINC CAFÊ



BLISS HOME & DESIGN

## Demographics



## EXPANDED DEMOGRAPHIC PROFILE

| Population                        | 1 Mile    | 3 Miles   | 5 Miles   |
|-----------------------------------|-----------|-----------|-----------|
| Estimated Population              | 12,967    | 68,960    | 202,055   |
| Forecasted Population (2022)      | 13,344    | 71,020    | 209,898   |
|                                   |           |           |           |
| Daytime Demos                     |           |           |           |
| Total Daytime Population          | 20,301    | 80,560    | 252,378   |
|