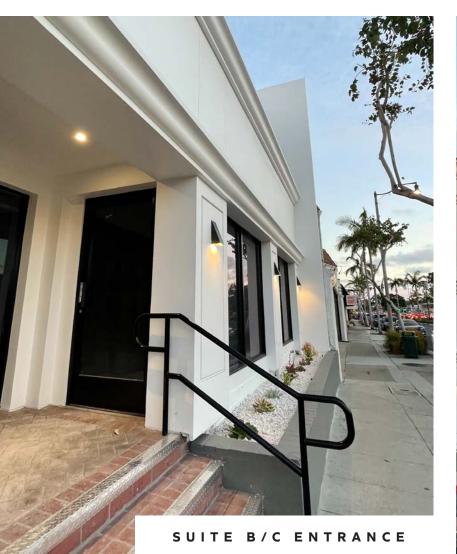

## Approx. SF Breakdown

<u>Suite B/C - Retail/Service</u> Rentable - 2,218 sf

#### 2600 East Coast Hwy

- + Rare retail opportunities located on the border of Newport Beach and Corona Del Mar
- + Exisiting 85-stall parking structure
- + Recent façade/design upgrade
- + One of the most desirable areas in Orange County
- + Close proximity to Fashion Island, Orange County's leading outdoor mall