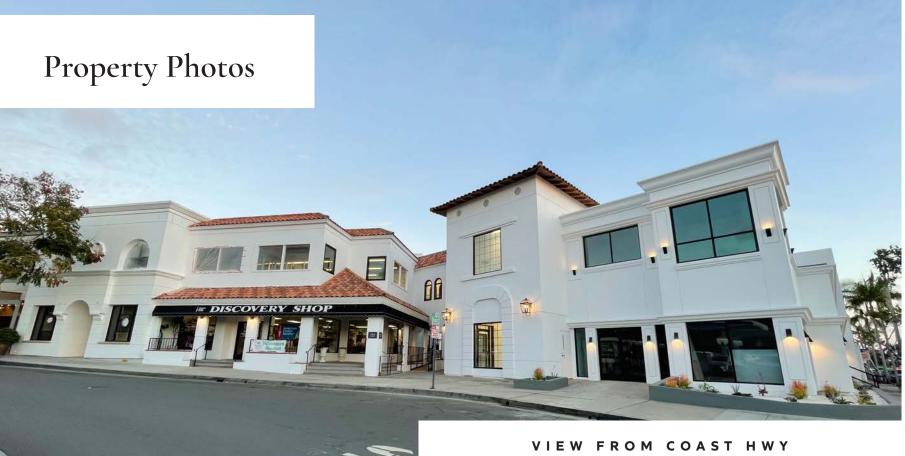

#### 2600 East Coast Hwy

- + Rare retail opportunities located on the border of Newport Beach and Corona Del Mar
- + Exisiting 85-stall parking structure
- + Recent façade/design upgrade
- + One of the most desirable areas in Orange County
- + Close proximity to Fashion Island, Orange County's leading outdoor mall