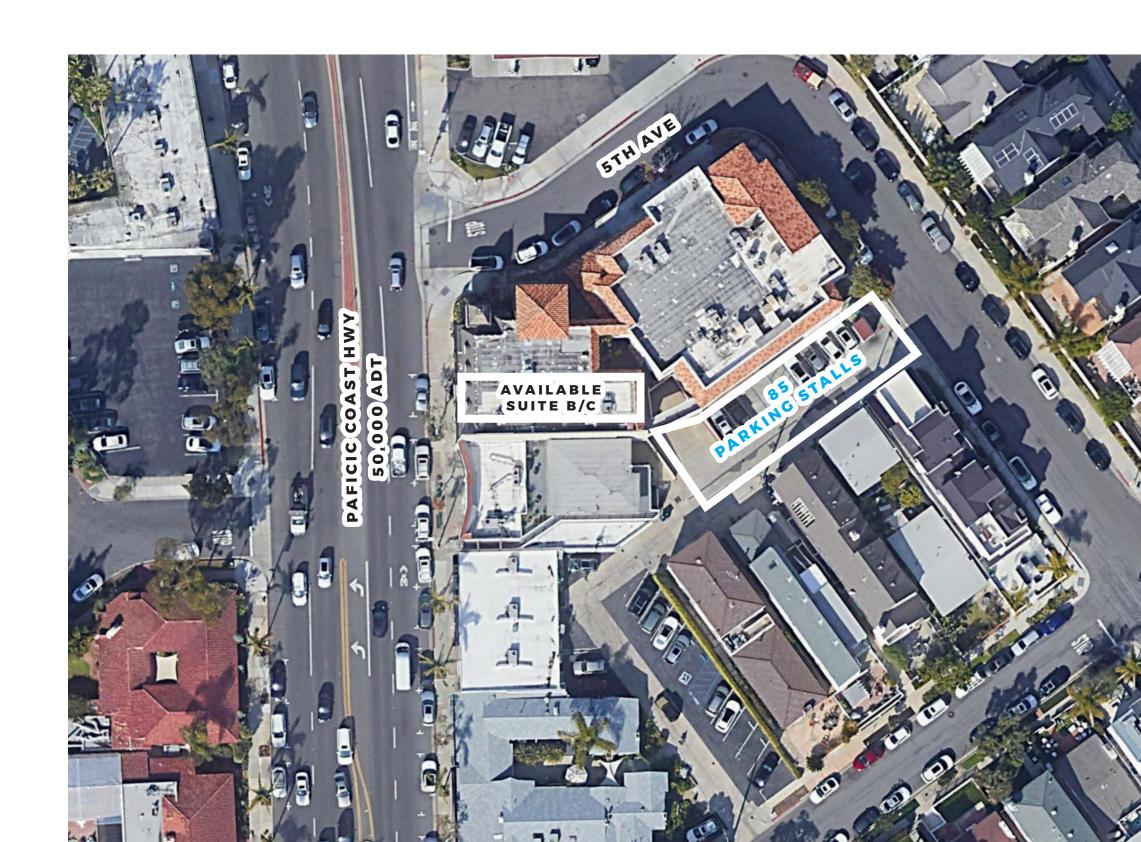

#### 2600 East Coast Hwy

- + Rare retail opportunities located on the border of Newport Beach and Corona Del Mar
- + Exisiting 85-stall parking structure
- + Recent façade/design upgrade
- + One of the most desirable areas in Orange County
- + Close proximity to Fashion Island, Orange County's leading outdoor mall