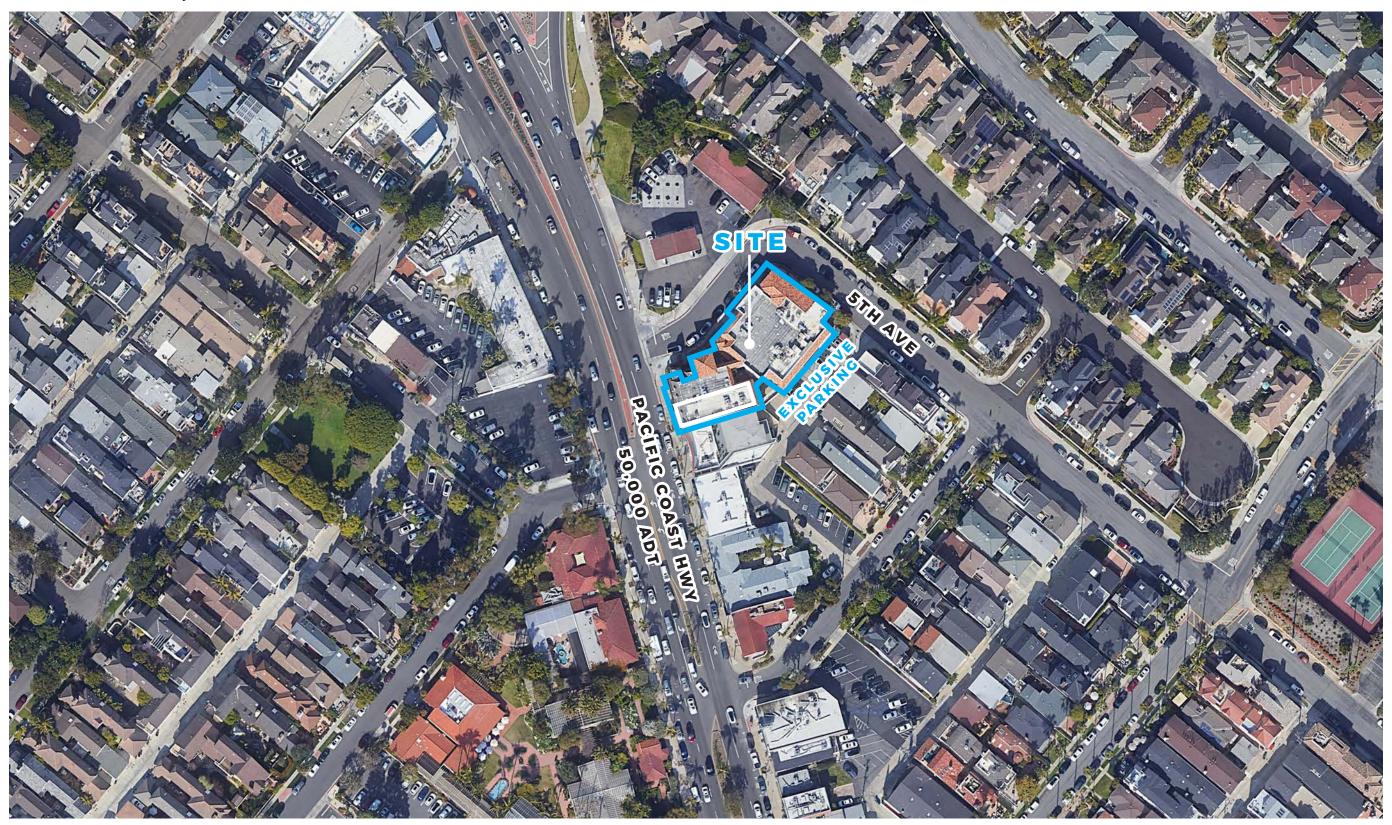

#### 2600 East Coast Hwy

- + Rare retail opportunities located on the border of Newport Beach and Corona Del Mar
- + Exisiting 85-stall parking structure
- + Recent façade/design upgrade
- + One of the most desirable areas in Orange County
- + Close proximity to Fashion Island, Orange County's leading outdoor mall