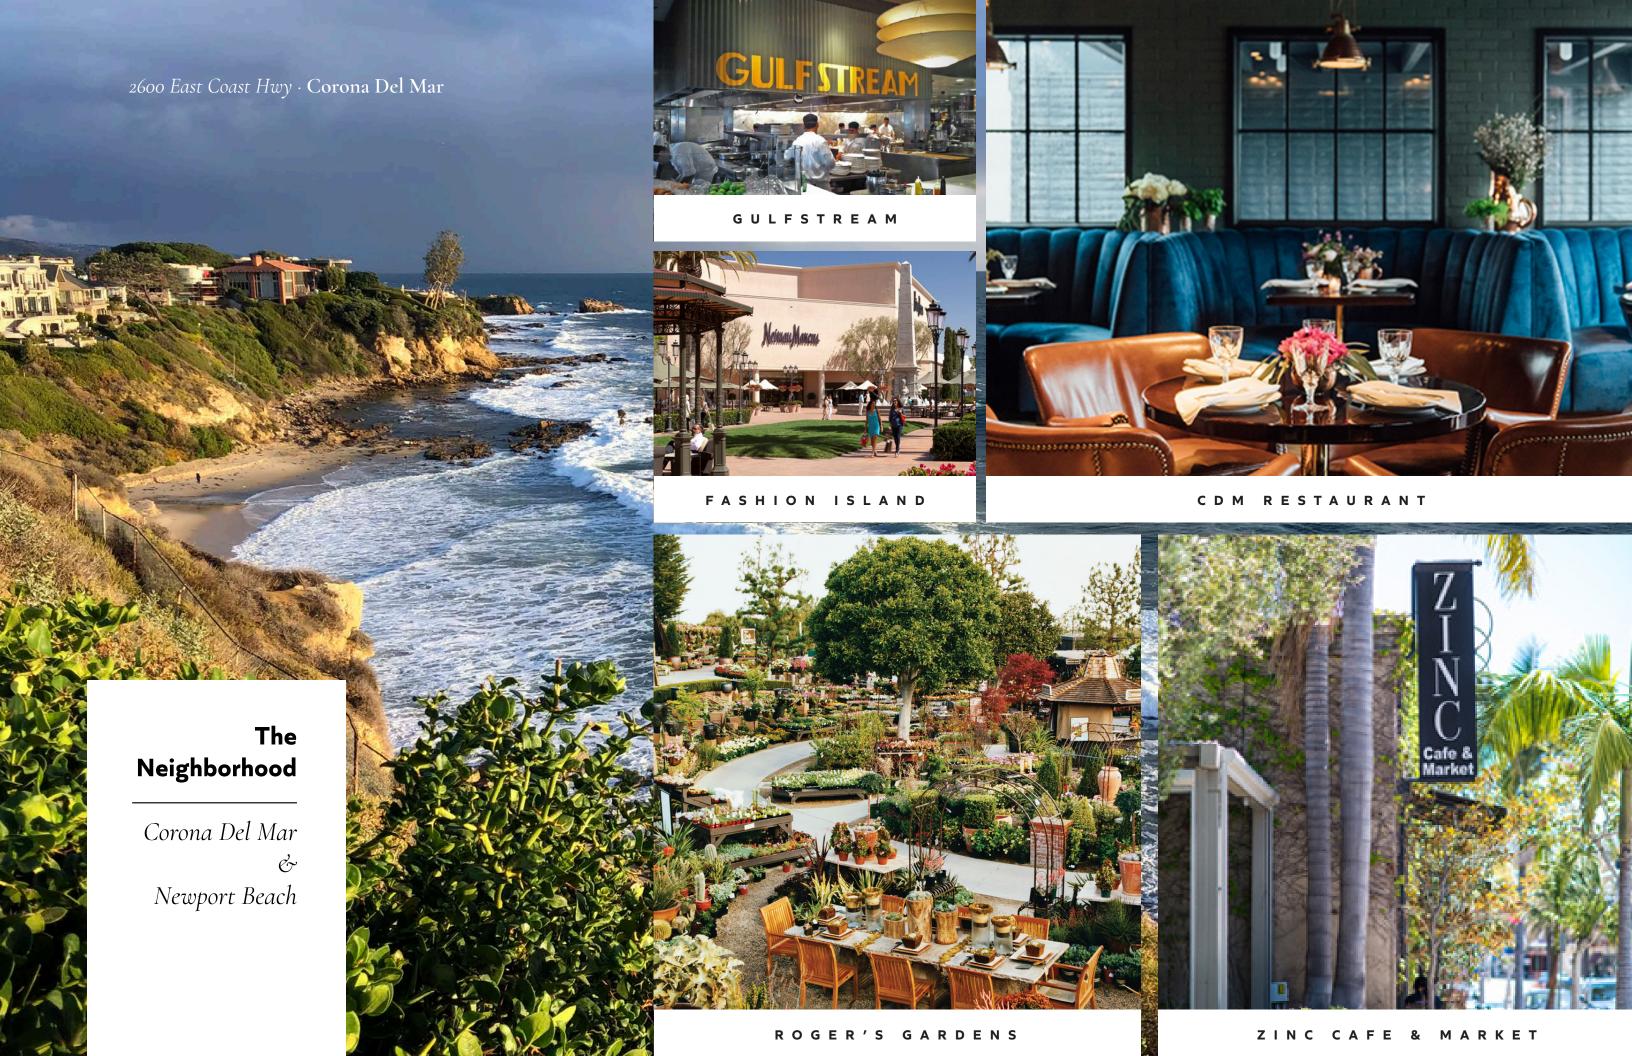

#### 2600 East Coast Hwy

- + Rare retail opportunities located on the border of Newport Beach and Corona Del Mar
- + Exisiting 85-stall parking structure
- + Recent façade/design upgrade
- + One of the most desirable areas in Orange County
- + Close proximity to Fashion Island, Orange County's leading outdoor mall