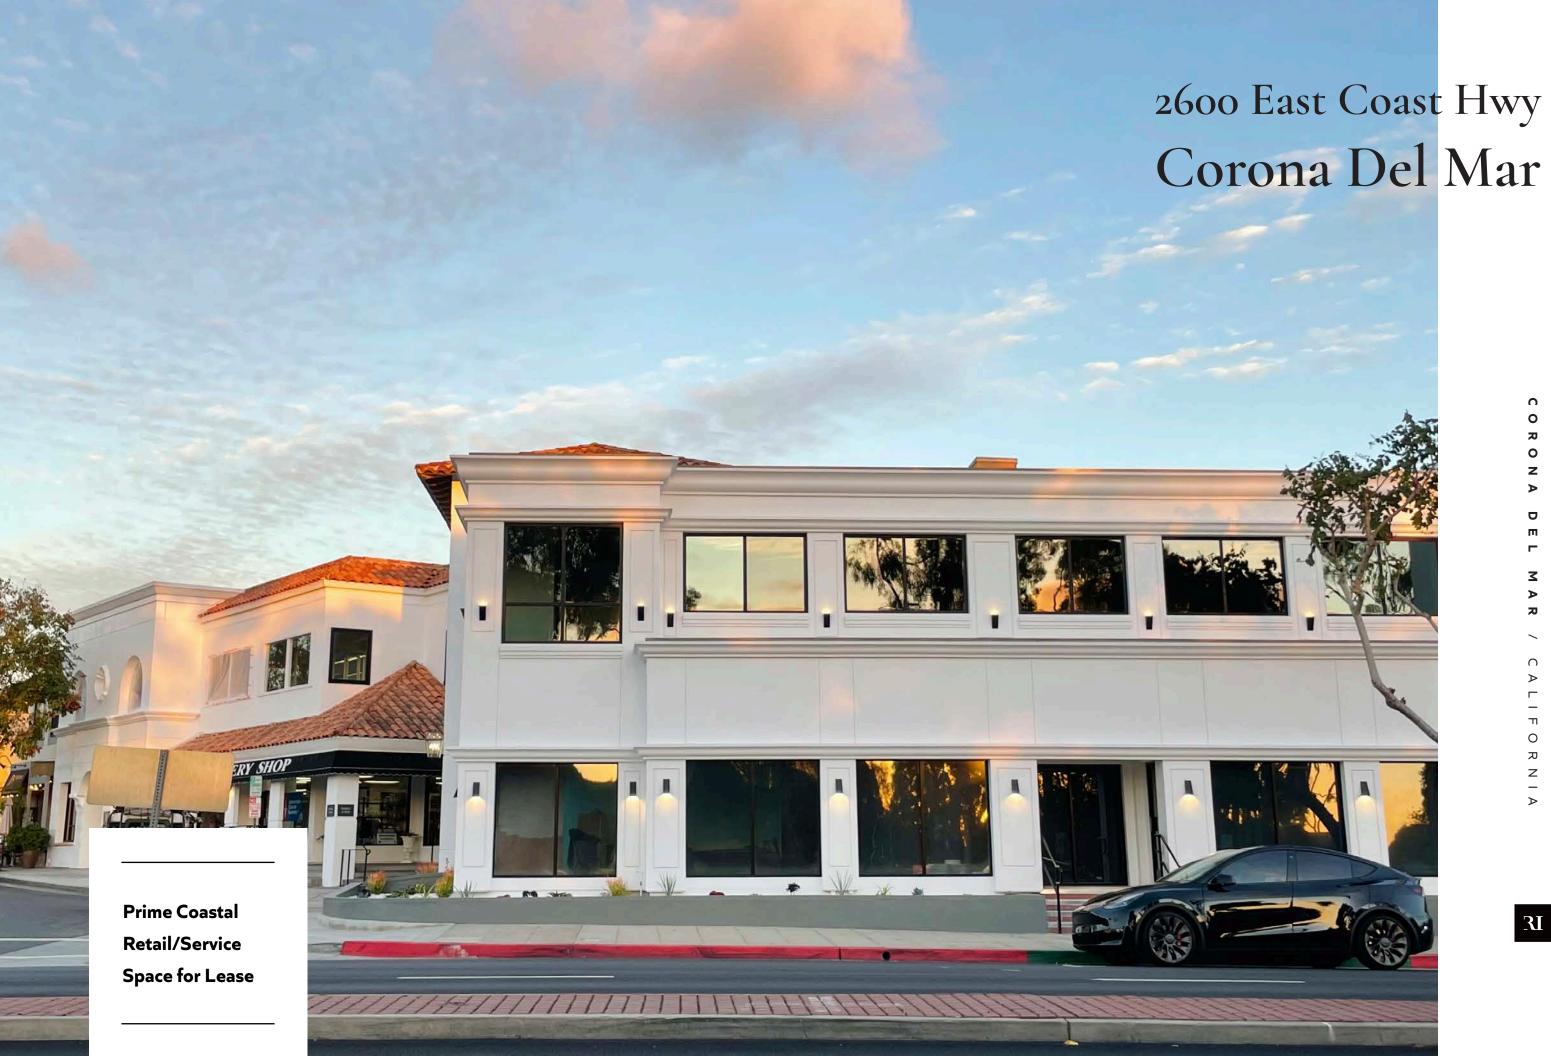

# 2600 East Coast Hwy Corona Del Mar

#### 2600 East Coast Hwy

- + Rare retail opportunities located on the border of Newport Beach and Corona Del Mar
- + Exisiting 85-stall parking structure
- + Recent façade/design upgrade
- + One of the most desirable areas in Orange County
- + Close proximity to Fashion Island, Orange County's leading outdoor mall