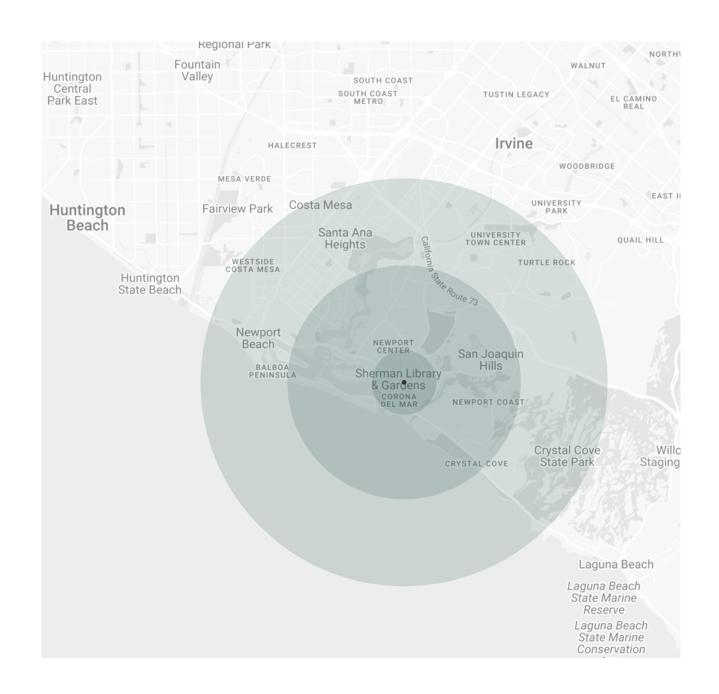

#### CORONA DEL MAR / CALIFORNIA

| Population                         | 1 Mile    | 3 Miles   | 5 Miles   |
|------------------------------------|-----------|-----------|-----------|
| Estimated Population               | 13,198    | 69,377    | 202,587   |
| Forecasted Population (2025)       | 13,391    | 70,213    | 207,872   |
|                                    |           |           |           |
|                                    |           |           |           |
| Daytime Demos                      |           |           |           |
| Total Daytime Population           | 22,193    | 83,793    | 248,898   |
|                                    |           |           |           |
|                                    |           |           |           |
|                                    |           |           |           |
| Median Household Income            |           |           |           |
| Estimated Median Household Income  | \$153,441 | \$141,553 | \$108,649 |
| Median Disposable Income           | \$113,576 | \$107,846 | \$85,626  |
|                                    |           |           |           |
|                                    |           |           |           |
|                                    |           |           |           |
| Avg Household Income               |           |           |           |
| Estimated Average Household Income | \$217,498 | \$205,985 | \$159,576 |
| Average Disposable Income          | \$134,985 | \$128,841 | \$105,570 |