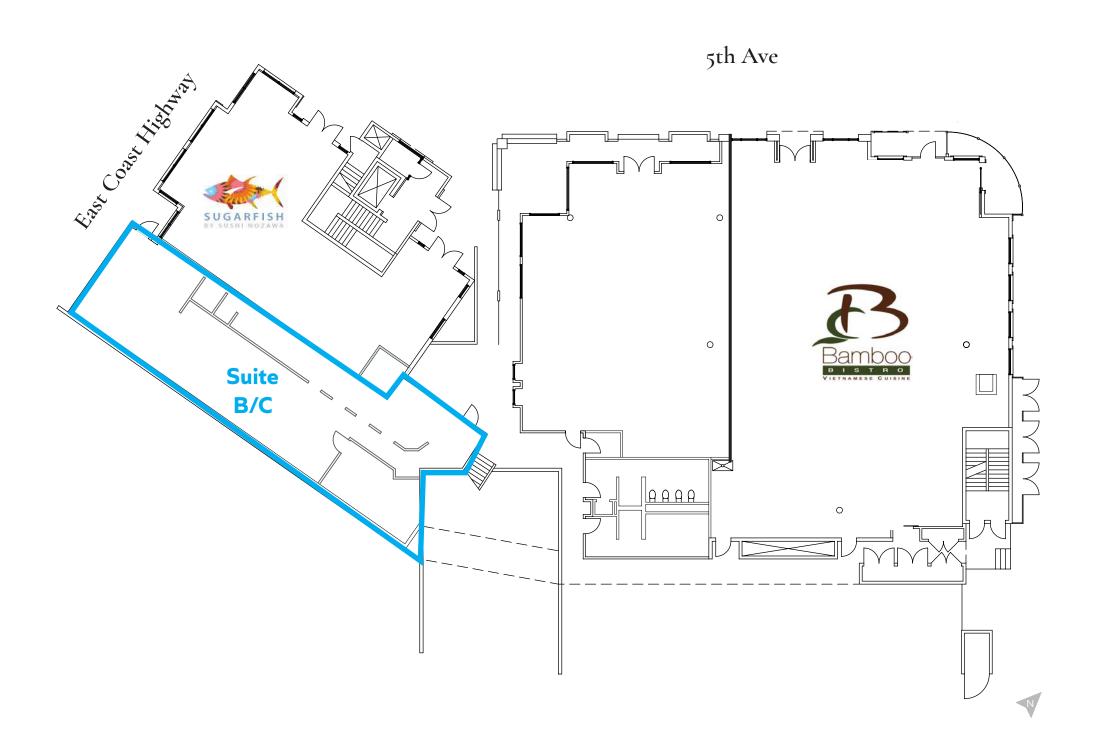

The information above has been obtained from sources believed to be reliable. While we do not doubt its accuracy, we have not verified it and make no guarantee, warranty or representation about it. It is your responsibility to independently confirm its accuracy and completeness. Any projections, opinions, assumptions or estimates used are for example only and do not represent the current or future performance of the property.













## Approx. SF Breakdown

<u>Suite B/C - Retail/Service</u> Rentable - 2,218 sf

# 2600 East Coast Hwy Corona Del Mar

#### **Property Highlights**

#### 2600 East Coast Hwy

- + Rare retail opportunities located on the border of Newport Beach and Corona Del Mar
- + Exisiting 85-stall parking structure
- + Recent façade/design upgrade
- + One of the most desirable areas in Orange County
- + Close proximity to Fashion Island, Orange County's leading outdoor mall



#### **Property Highlights**

### 2600 East Coast Hwy



#### CORONA DEL MAR / CALIFORNIA

| Population                         | 1 Mile    | 3 Miles   | 5 Miles   |
|------------------------------------|-----------|-----------|-----------|
| Estimated Population               | 13,198    | 69,377    | 202,587   |
| Forecasted P