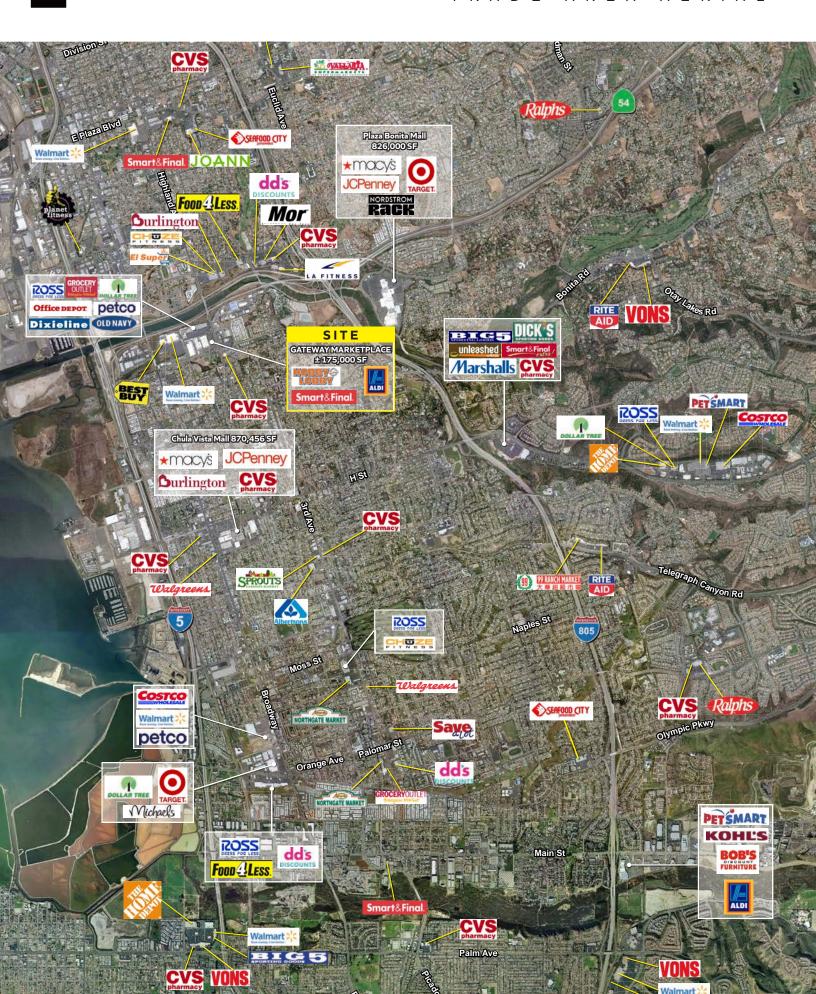

# **Gateway Marketplace**

100% LEASED

HIGHWAY 54 & 4TH AVENUE, CHULA VISTA, CA

\*This site plan is not a representation, warranty or guarantee as the size or location of the Shopping Center or the Premises or the size, location, or identity of any tenant, and the improvements are subject to such changes, additions, and deletions as the architect, landlord, or any governmental agency may direct.

### **Property Highlights**

- 100% leased location with high visibility and outside seating
- Easy freeway access directly off Hwy 54
- Strong co-tenancy with Hobby Lobby, Smart & Final, and Aldi
- Regional retail area adjacent to Walmart, Best Buy, Ross, and Grocery Outlet
- Strong traffic counts: ±120,300 CPD on Hwy 54 and ±32,000 CPD on 4th Ave
- Heavy density of population within trade area