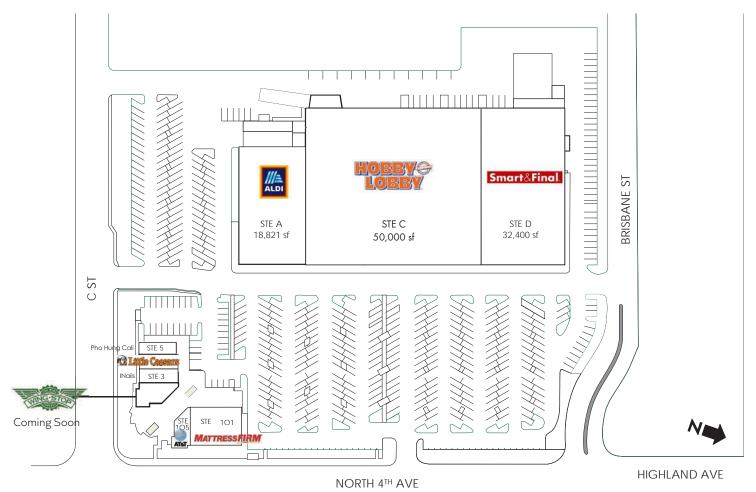

# **Gateway Marketplace**

100% LEASED

HIGHWAY 54 & 4TH AVENUE, CHULA VISTA, CA

\*This site plan is not a representation, warranty or guarantee as the size or location of the Shopping Center or the Premises or the size, location, or identity of any tenant, and the improvements are subject to such changes, additions, and deletions as the architect, landlord, or any governmental agency may direct.

### **Property Highlights**

- 100% leased location with high visibility and outside seating
- Easy freeway access directly off Hwy 54
- Strong co-tenancy with Hobby Lobby, Smart & Final, and Aldi
- Regional retail area adjacent to Walmart, Best Buy, Ross, and Grocery Outlet
- Strong traffic counts: ±120,300 CPD on Hwy 54 and ±32,000 CPD on 4th Ave
- Heavy density of population within trade area