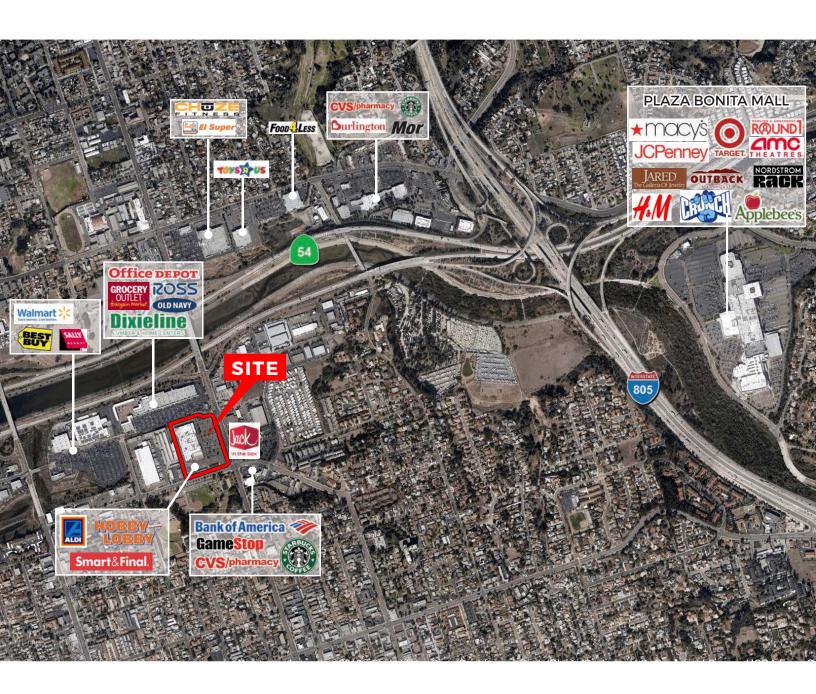

### **Property Highlights**

- 100% leased location with high visibility and outside seating
- Easy freeway access directly off Hwy 54
- Strong co-tenancy with Hobby Lobby, Smart & Final, and Aldi
- Regional retail area adjacent to Walmart, Best Buy, Ross, and Grocery Outlet
- Strong traffic counts: ±120,300 CPD on Hwy 54 and ±32,000 CPD on 4th Ave
- Heavy density of population within trade area