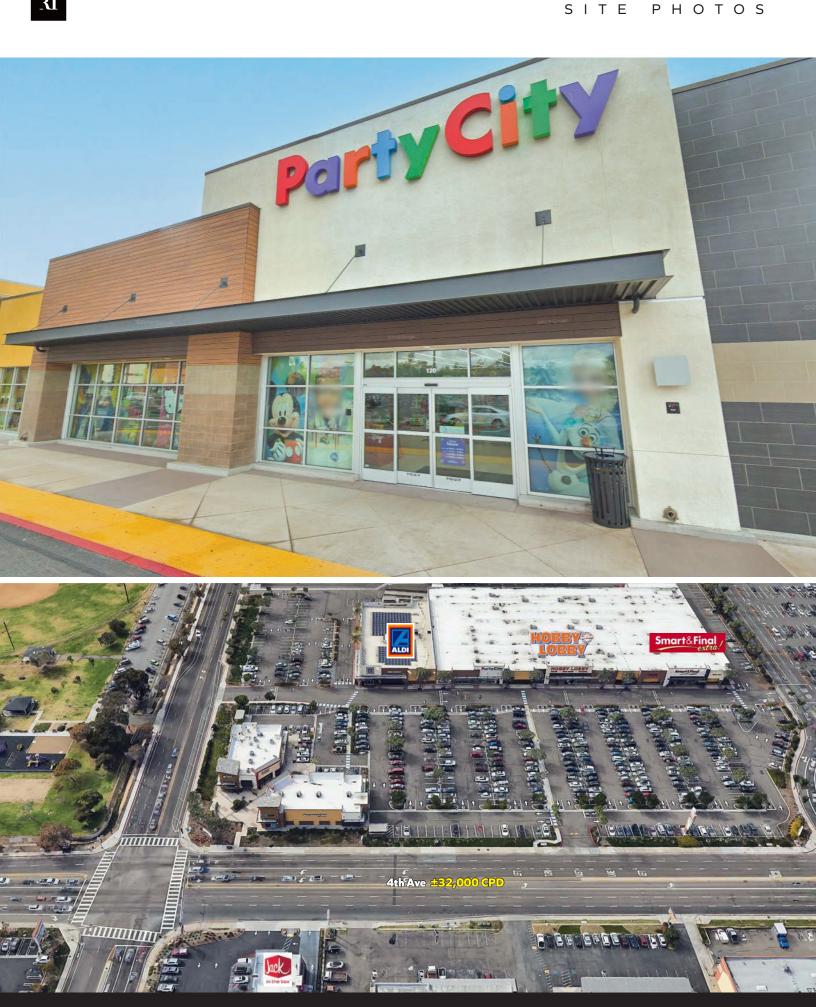

### **Property Highlights**

- 100% leased location with high visibility and outside seating
- Easy freeway access directly off Hwy 54
- Strong co-tenancy with Hobby Lobby, Smart & Final, and Aldi
- Regional retail area adjacent to Walmart, Best Buy, Ross, and Grocery Outlet
- Strong traffic counts: ±120,300 CPD on Hwy 54 and ±32,000 CPD on 4th Ave
- Heavy density of population within trade area