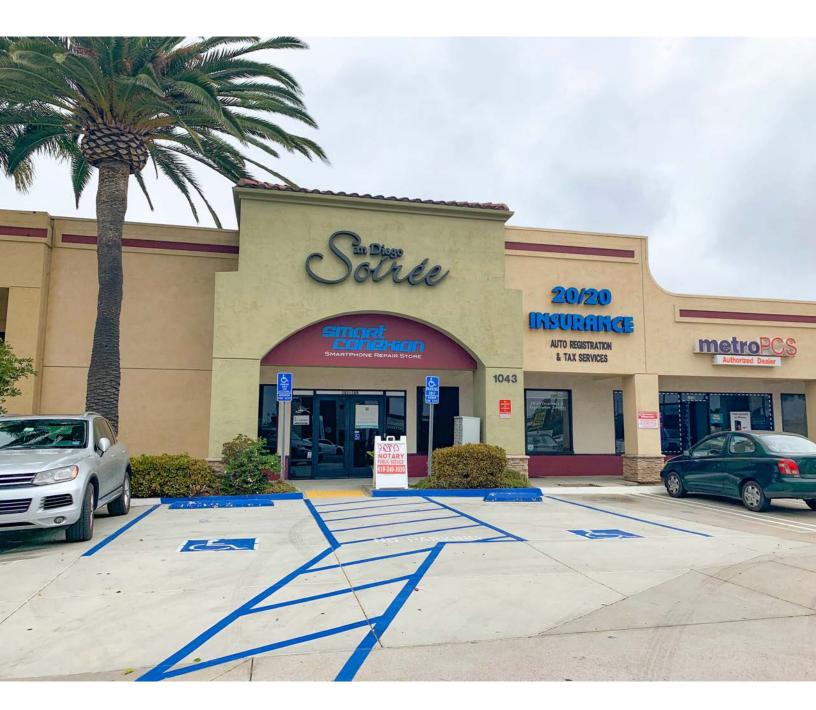

# 1043 Broadway

## FOR LEASE | CHULA VISTA, CALIFORNIA

**Brian G Pyke** 858.324.6103 bpyke@retailinsite.net RETAIL INSITE 120 S Sierra Ave, Ste 110, Solana Beach, Ca 92075 LIC #01206760 | retailinsite.net

### **FEATURES**

- 694 sf second level space available
- 888 sf second level space available
- Great visibility on Broadway

- Ample parking available
- Suitable for retail and office
- Located along a major commercial corridor