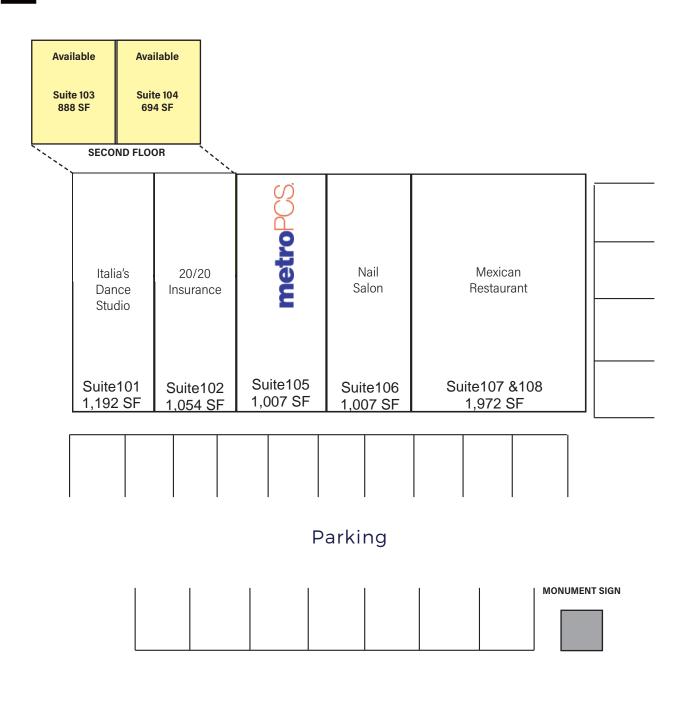

### **FEATURES**

- 694 sf second level space available
- 888 sf second level space available
- Great visibility on Broadway

- Ample parking available
- Suitable for retail and office
- Located along a major commercial corridor

This site plan is not a representation, warranty or guarantee as to size, location, or identity of any tenant, and the improvements are subject to such changes, additions, and deletions as the architect, landlord, or any governmental agency may direct.