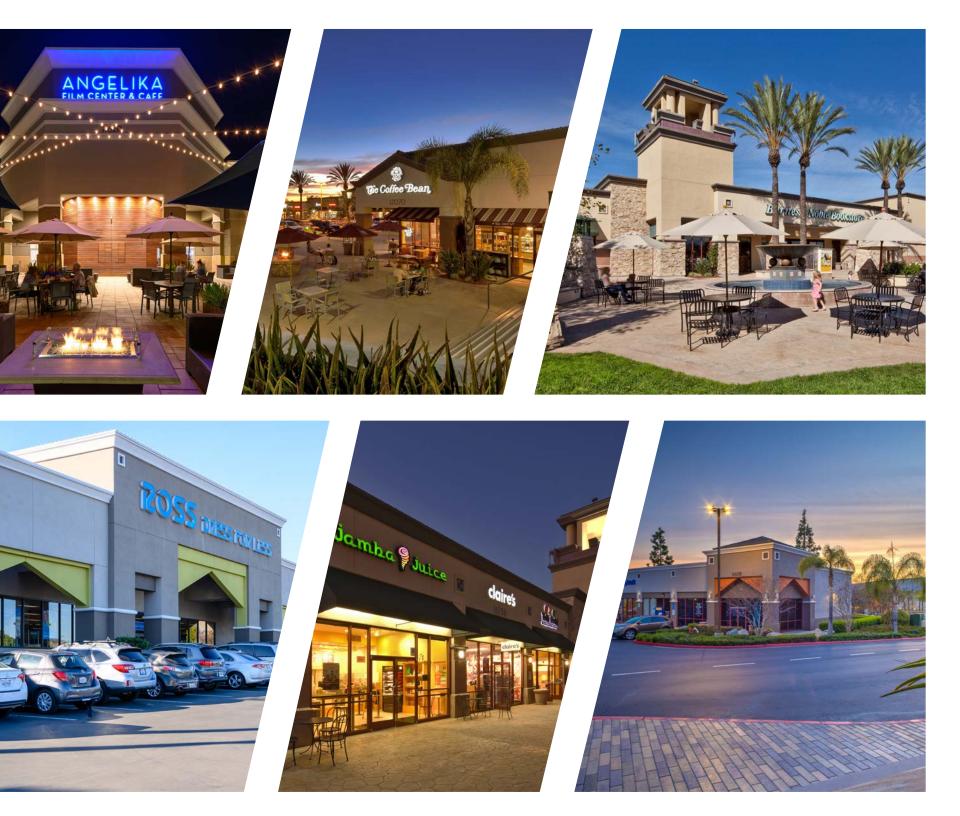

This premier power center on the Interstate 15 corridor features national and regional tenants such as Dick's Sporting Goods, Nordstrom Rack, Barnes & Noble, Marshalls, Michaels, Ross, Sprouts, Angelika Film Center, Total Wine & More, Sephora, and a host of other restaurants and specialty retailers.