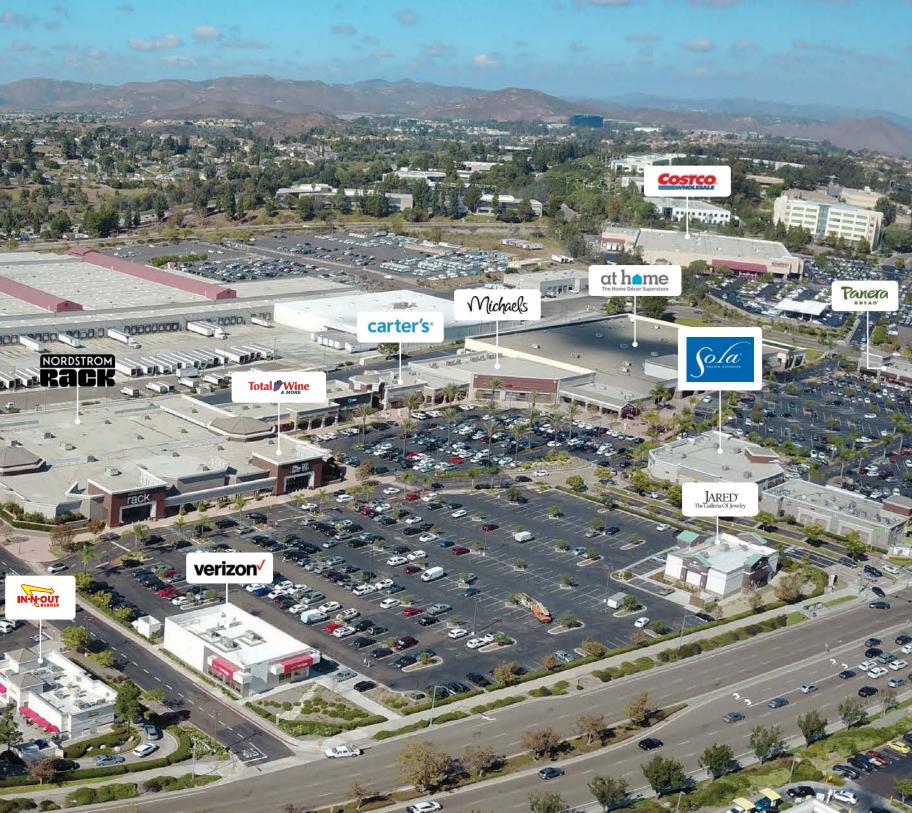

This premier power center on the Interstate 15 corridor features national and regional tenants such as Dick's Sporting Goods, Nordstrom Rack, Barnes & Noble, Marshalls, Michaels, Ross, Sprouts, Angelika Film Center, Total Wine & More, Sephora, and a host of other restaurants and specialty retailers.

| Suite | Tenant                     | SF     | Suite | Tenant                                      | SF       |
|-------|----------------------------|--------|-------|---------------------------------------------|----------|
| 100   | Comerica Bank              | ±3,200 | 290   | The Jointthe Chiropractic Place             | ±1,200   |
| 106   | Sushi Gato                 | ±2,400 | 292   | FY Eyes Optometric                          | ±1,200   |
| 120   | The Baked Bear             | ±1,356 | 294   | H&R Block ±1,2                              |          |
| 122   | AVAILABLE                  | ±1,627 | 296   | Coffee Bean & Tea Leaf                      | ±1,500   |
| 124   | Cava                       | ±2,441 | 300   | Panera Bread                                | ±4,800   |
| 130   | Contract Carpet            | ±1,500 | 308   | Cabrillo Credit Union (Leased Signed) ±1,80 |          |
| 132   | Wavelines Surf Snow Skate  | ±3,485 | 11602 | California Pizza Kitchen ±5,500             |          |
| 150   | Mattress Firm              | ±6,048 | 11620 | Angelika Film Center ±34,5                  |          |
| 158   | Massage Envy               | ±2,658 | 11610 | Compass                                     | ±4,914   |
| 170   | Carmel Plaza Dental Center | ±3,247 | 11630 | Broken Yolk                                 | ±6,598   |
| 176   | Beatuy By Dolly            | ±1,100 | 11650 | Mission Federal Credit Union                | ±6,162   |
| 178   | Jamba Juice                | ±1,200 | 11670 | Chick-Fil-A                                 | ±5,000   |
| 180   | Claire's                   | ±1,200 | 11676 | Flowers a' la Carte                         | ±100     |
| 182   | Tutti Frutti               | ±1,830 | 11688 | Taco Bell                                   | ±1,974   |
| 192   | Which Wich                 | ±1,200 | 11690 | Dick's Sporting Goods                       | ±40,672  |
| 194   | Sephora                    | ±3,622 | 11704 | Nothing Bundt Cakes                         | ±1,950   |
| 210   | Bath & Body Works          | ±3,500 | 11710 | Sprouts Farmers Market                      | ±30,973  |
| 212   | Banana Republic Outlet     | ±8,833 | 11730 | Marshalls                                   | ±28,760  |
| 220   | Prestige Nails & Spa       | ±1,200 | 11744 | Barnes & Noble                              | ±13,916  |
| 222   | CosmoProf                  | ±2,700 | 11846 | Ono Hawaiian BBQ                            | ±3,054   |
| 226   | Sally Beauty Supply        | ±1,500 | 11850 | Ross                                        | ±24,000  |
| 228   | Hydration Room             | ±900   | 11880 | In-N-Out Burger                             | ±2,912   |
| 230   | Cali Nutrition             | ±1,200 | 11900 | Verizon Wireless                            | ±4,020   |
| 232   | AT&T                       | ±3,600 | 11940 | Total Wine & More                           | ±40,953  |
| 240   | Stride                     | ±2,400 | 11944 | Jared                                       | ±4,527   |
| 244   | T-Mobile                   | ±1,200 | 12004 | Sola Salon                                  | ±14,289  |
| 246   | Carter's                   | ±5,100 | 12060 | Michael's                                   | ±22,969  |
| 260   | Rubio's Coastal Grill      | ±2,800 | 12080 | At Home                                     | ±107,870 |
| 264   | Habit Burger Grill         | ±2,400 | 12120 | Valvoline Instant Oil Change                | ±2,694   |
| 268   | Fish District              | ±1,800 | 12174 | Shell Oil                                   | ±2,538   |
|       |                            |        | 1940A | Nordstrom Rack                              | ±39,047  |
|       |                            |        |       |                                             |          |