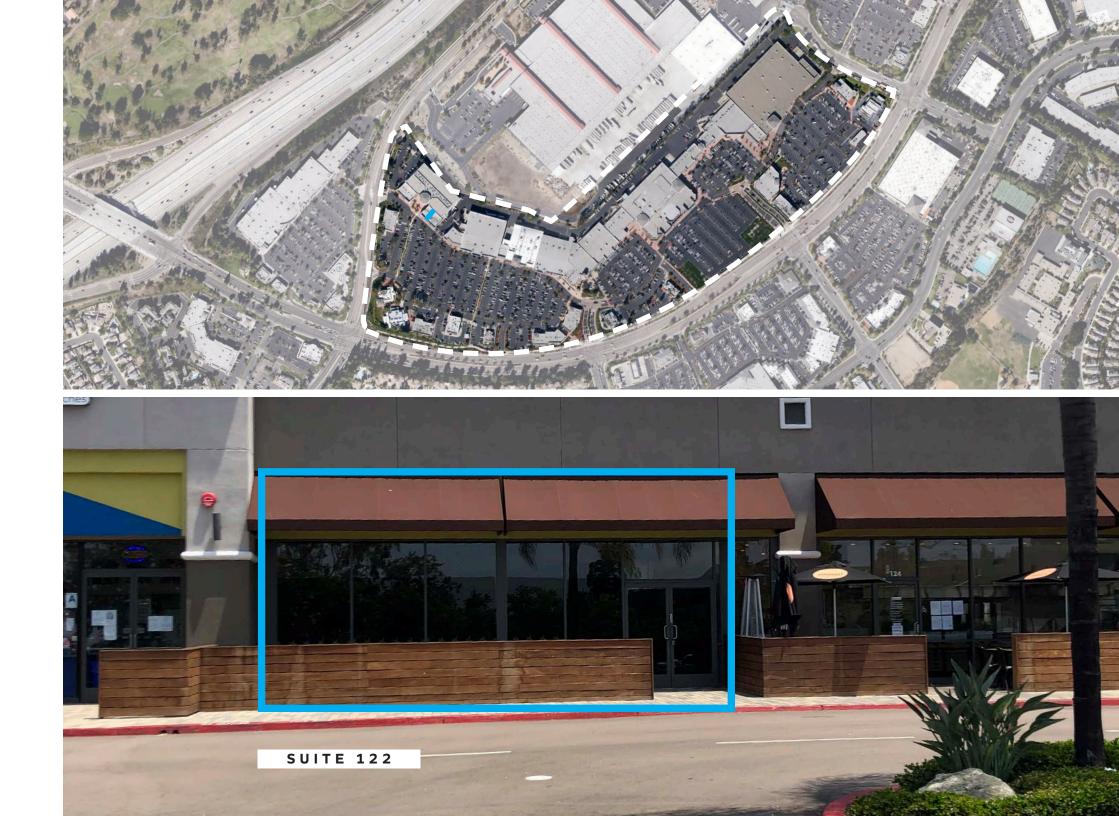

0 | 12004 | Sola Salon                                  | ±14,289  |
| 246   | Carter's                   | ±5,100 | 12060 | Michael's                                   | ±22,969  |
| 260   | Rubio's Coastal Grill      | ±2,800 | 12080 | At Home                                     | ±107,870 |
| 264   | Habit Burger Grill         | ±2,400 | 12120 | Valvoline Instant Oil Change                | ±2,694   |
| 268   | Fish District              | ±1,800 | 12174 | Shell Oil                                   | ±2,538   |
|       |                            |        | 1940A | Nordstrom Rack                              | ±39,047  |
|       |                            |        |       |                                             |          |

# Availability.

Suite 122 · 1,627 sf

SUITE 122







# Area Demographics.

|                                                                              |                                                    | 7 MINUTES                                                                                       | 10 MINUTES | 15 MINUTES                                                                  |  |  |
|------------------------------------------------------------------------------|----------------------------------------------------|-------------------------------------------------------------------------------------------------|------------|-----------------------------------------------------------------------------|--|--|
| 5M                                                                           | Total Population