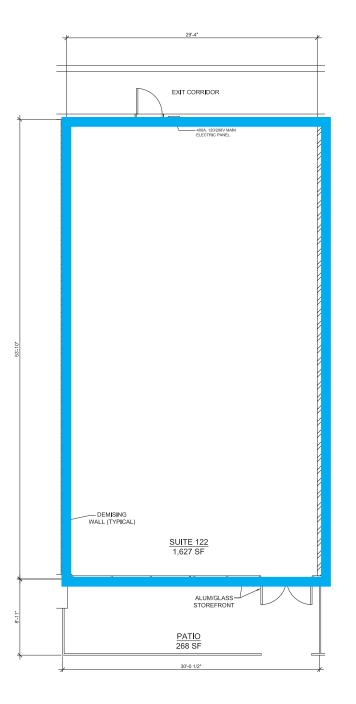

200 | 12004 | Sola Salon                                  | ±14,289  |
| 246   | Carter's                   | ±5,100 | 12060 | Michael's                                   | ±22,969  |
| 260   | Rubio's Coastal Grill      | ±2,800 | 12080 | At Home                                     | ±107,870 |
| 264   | Habit Burger Grill         | ±2,400 | 12120 | Valvoline Instant Oil Change                | ±2,694   |
| 268   | Fish District              | ±1,800 | 12174 | Shell Oil                                   | ±2,538   |
|       |                            |        | 1940A | Nordstrom Rack                              | ±39,047  |
|       |                            |        |       |                                             |          |

# Availability.

Suite 122 · 1,627 sf

SUITE 122







# Area Demographics.

|                                                                              |                                                    | 7 MINUTES                                                                                       | 10 MINUTES | 15 MINUTES                                                                  |  |  |
|------------------------------------------------------------------------------|----------------------------------------------------|-------------------------------------------------------------------------------------------------|------------|-----------------------------------------------------------------------------|--|--|
| 5M                                                                           | Total Population