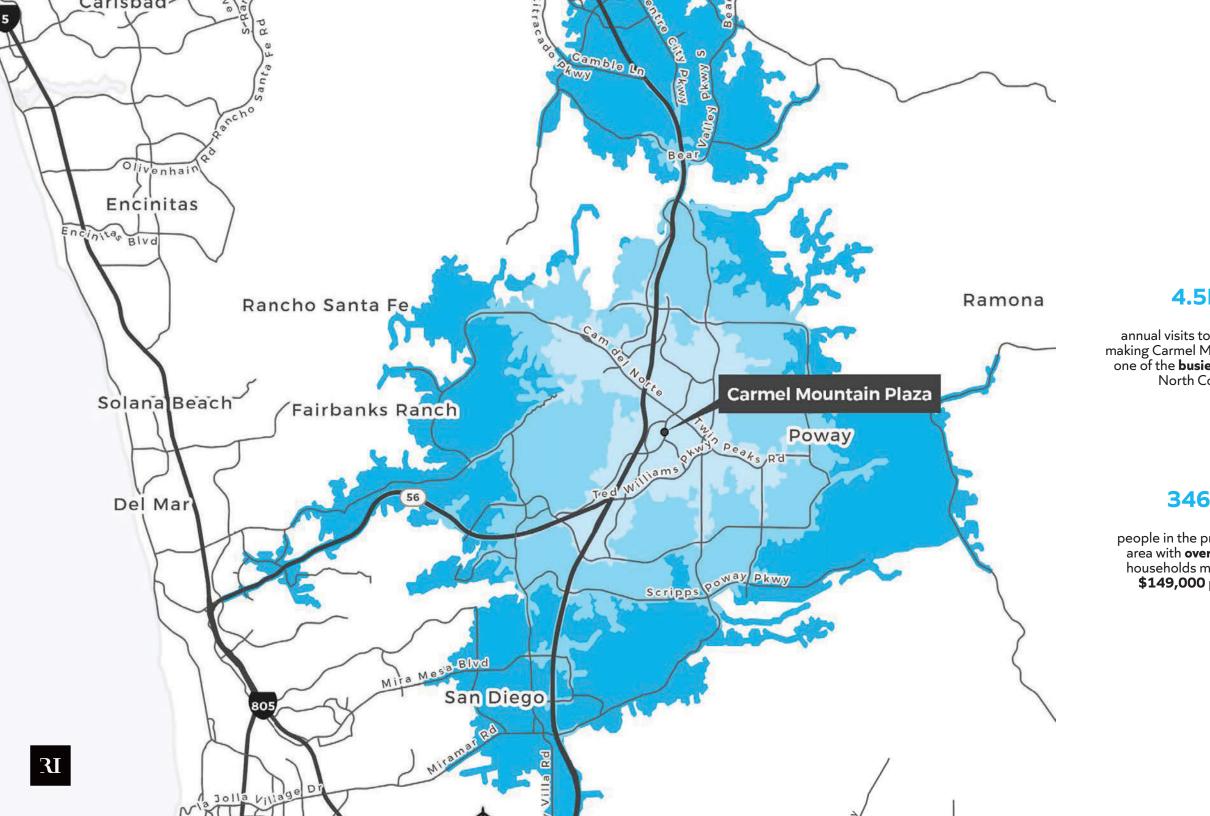

### Carmel Mountain Plaza.

Carmel Mountain Plaza is a dominant retail shopping center in North County located in the main retail thoroughfare serving the upscale communities of Rancho Penasquitos, Carmel Mountain, Poway and Rancho Bernardo. The area boasts average incomes of over \$129,000 and is home to some of the most affluent communities in San Diego County. There are established retail volumes throughout the center. The daily traffic counts on Carmel Mountain Road exceed 34,000 cars per day.

# Area Demographics.

|                                                                              |                                                    | 7 MINUTES                                                                                       | 10 MINUTES | 15 MINUTES                                                                  |  |  |
|------------------------------------------------------------------------------|----------------------------------------------------|-------------------------------------------------------------------------------------------------|------------|-----------------------------------------------------------------------------|--|--|
| 5M                                                                           | Total Population                                   | 53,448                                                                                          | 174,103    | 364,735                                                                     |  |  |
| to the center,<br>I Mountain Plaza<br>I <b>siest centers</b> in<br>County    | Average Household Income                           | \$133,725                                                                                       | \$147,555  | \$149,282                                                                   |  |  |
|                                                                              | Total Households                                   | 20,057                                                                                          | 61,737     | 124,161                                                                     |  |  |
| 6K                                                                           | Daytime Population                                 | 48,381                                                                                          | 154,167    | 346,367                                                                     |  |  |
| e primary trade<br><b>ver 124,000</b><br>5 making over<br><b>00</b> per year | Median Age                                         | 38.5                                                                                            | 39.1       | 38.7                                                                        |  |  |
|                                                                              | <b>48K</b>                                         | <b>59%</b>                                                                                      |            | Analytics                                                                   |  |  |
|                                                                              | daytime employees within<br>five minute drive time | of the population in the<br>immediate trade area has<br>earned a bachelor's degree<br>or higher |            | mobile data shows<br>consistent traffic at the<br>center throughout the day |  |  |