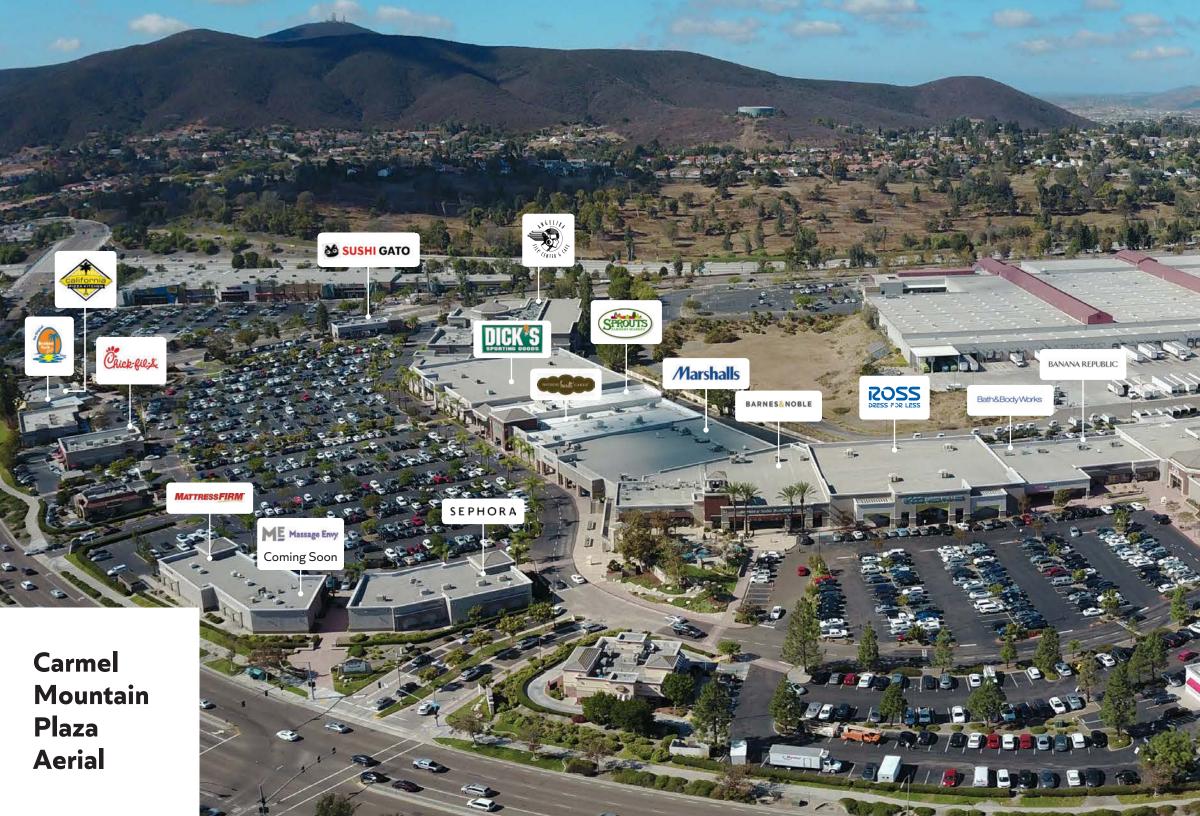

This premier power center on the Interstate 15 corridor features national and regional tenants such as Dick's Sporting Goods, Nordstrom Rack, Barnes & Noble, Marshalls, Michaels, Ross, Sprouts, Angelika Film Center, Total Wine & More, Sephora, and a host of other restaurants and specialty retailers.

| Suite | Tenant                     | SF     | Suite | Tenant                                      | SF       |
|-------|----------------------------|--------|-------|---------------------------------------------|----------|
| 100   | Comerica Bank              | ±3,200 | 290   | The Jointthe Chiropractic Place             | ±1,200   |
| 106   | Sushi Gato                 | ±2,400 | 292   | FY Eyes Optometric                          | ±1,200   |
| 120   | The Baked Bear             | ±1,356 | 294   | H&R Block ±1,2                              |          |
| 122   | AVAILABLE                  | ±1,627 | 296   | Coffee Bean & Tea Leaf                      | ±1,500   |
| 124   | Cava                       | ±2,441 | 300   | Panera Bread                                | ±4,800   |
| 130   | Contract Carpet            | ±1,500 | 308   | Cabrillo Credit Union (Leased Signed) ±1,80 |          |
| 132   | Wavelines Surf Snow Skate  | ±3,485 | 11602 | California Pizza Kitchen ±5,500             |          |
| 150   | Mattress Firm              | ±6,048 | 11620 | Angelika Film Center ±34,5                  |          |
| 158   | Massage Envy               | ±2,658 | 11610 | Compass                                     | ±4,914   |
| 170   | Carmel Plaza Dental Center | ±3,247 | 11630 | Broken Yolk                                 | ±6,598   |
| 176   | Beatuy By Dolly            | ±1,100 | 11650 | Mission Federal Credit Union                | ±6,162   |
| 178   | Jamba Juice                | ±1,200 | 11670 | Chick-Fil-A                                 | ±5,000   |
| 180   | Claire's                   | ±1,200 | 11676 | Flowers a' la Carte                         | ±100     |
| 182   | Tutti Frutti               | ±1,830 | 11688 | Taco Bell                                   | ±1,974   |
| 192   | Which Wich                 | ±1,200 | 11690 | Dick's Sporting Goods                       | ±40,672  |
| 194   | Sephora                    | ±3,622 | 11704 | Nothing Bundt Cakes                         | ±1,950   |
| 210   | Bath & Body Works          | ±3,500 | 11710 | Sprouts Farmers Market                      | ±30,973  |
| 212   | Banana Republic Outlet     | ±8,833 | 11730 | Marshalls                                   | ±28,760  |
| 220   | Prestige Nails & Spa       | ±1,200 | 11744 | Barnes & Noble                              | ±13,916  |
| 222   | CosmoProf                  | ±2,700 | 11846 | Ono Hawaiian BBQ                            | ±3,054   |
| 226   | Sally Beauty Supply        | ±1,500 | 11850 | Ross                                        | ±24,000  |
| 228   | Hydration Room             | ±900   | 11880 | In-N-Out Burger                             | ±2,912   |
| 230   | Cali Nutrition             | ±1,200 | 11900 | Verizon Wireless                            | ±4,020   |
| 232   | AT&T                       | ±3,600 | 11940 | Total Wine & More                           | ±40,953  |
| 240   | Stride                     | ±2,400 | 11944 | Jared                                       | ±4,527   |
| 244   | T-Mobile                   | ±1,200 | 12004 | Sola Salon                                  | ±14,289  |
| 246   | Carter's                   | ±5,100 | 12060 | Michael's                                   | ±22,969  |
| 260   | Rubio's Coastal Grill      | ±2,800 | 12080 | At Home                                     | ±107,870 |
| 264   | Habit Burger Grill         | ±2,400 | 12120 | Valvoline Instant Oil Change                | ±2,694   |
| 268   | Fish District              | ±1,800 | 12174 | Shell Oil                                   | ±2,538   |
|       |                            |        | 1940A | Nordstrom Rack                              | ±39,047  |
|       |                            |        |       |                                             |          |