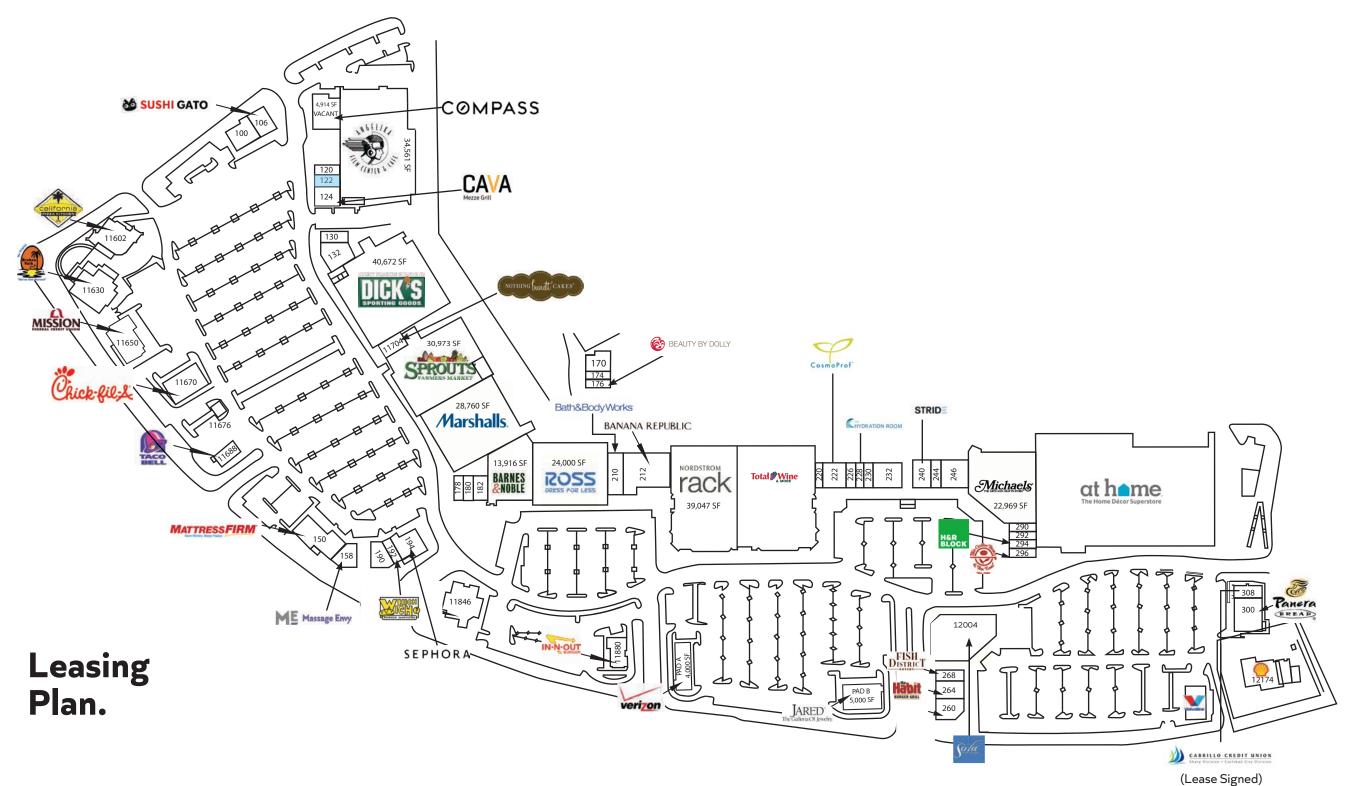

| Suite | Tenant                     | SF     | Suite | Tenant                                      | SF       |
|-------|----------------------------|--------|-------|---------------------------------------------|----------|
| 100   | Comerica Bank              | ±3,200 | 290   | The Jointthe Chiropractic Place             | ±1,200   |
| 106   | Sushi Gato                 | ±2,400 | 292   | FY Eyes Optometric                          | ±1,200   |
| 120   | The Baked Bear             | ±1,356 | 294   | H&R Block ±1,2                              |          |
| 122   | AVAILABLE                  | ±1,627 | 296   | Coffee Bean & Tea Leaf                      | ±1,500   |
| 124   | Cava                       | ±2,441 | 300   | Panera Bread                                | ±4,800   |
| 130   | Contract Carpet            | ±1,500 | 308   | Cabrillo Credit Union (Leased Signed) ±1,80 |          |
| 132   | Wavelines Surf Snow Skate  | ±3,485 | 11602 | California Pizza Kitchen ±5,500             |          |
| 150   | Mattress Firm              | ±6,048 | 11620 | Angelika Film Center ±34,5                  |          |
| 158   | Massage Envy               | ±2,658 | 11610 | Compass                                     | ±4,914   |
| 170   | Carmel Plaza Dental Center | ±3,247 | 11630 | Broken Yolk                                 | ±6,598   |
| 176   | Beatuy By Dolly            | ±1,100 | 11650 | Mission Federal Credit Union                | ±6,162   |
| 178   | Jamba Juice                | ±1,200 | 11670 | Chick-Fil-A                                 | ±5,000   |
| 180   | Claire's                   | ±1,200 | 11676 | Flowers a' la Carte                         | ±100     |
| 182   | Tutti Frutti               | ±1,830 | 11688 | Taco Bell                                   | ±1,974   |
| 192   | Which Wich                 | ±1,200 | 11690 | Dick's Sporting Goods                       | ±40,672  |
| 194   | Sephora                    | ±3,622 | 11704 | Nothing Bundt Cakes                         | ±1,950   |
| 210   | Bath & Body Works          | ±3,500 | 11710 | Sprouts Farmers Market                      | ±30,973  |
| 212   | Banana Republic Outlet     | ±8,833 | 11730 | Marshalls                                   | ±28,760  |
| 220   | Prestige Nails & Spa       | ±1,200 | 11744 | Barnes & Noble                              | ±13,916  |
| 222   | CosmoProf                  | ±2,700 | 11846 | Ono Hawaiian BBQ                            | ±3,054   |
| 226   | Sally Beauty Supply        | ±1,500 | 11850 | Ross                                        | ±24,000  |
| 228   | Hydration Room             | ±900   | 11880 | In-N-Out Burger                             | ±2,912   |
| 230   | Cali Nutrition             | ±1,200 | 11900 | Verizon Wireless                            | ±4,020   |
| 232   | AT&T                       | ±3,600 | 11940 | Total Wine & More                           | ±40,953  |
| 240   | Stride                     | ±2,400 | 11944 | Jared                                       | ±4,527   |
| 244   | T-Mobile                   | ±1,200 | 12004 | Sola Salon                                  | ±14,289  |
| 246   | Carter's                   | ±5,100 | 12060 | Michael's                                   | ±22,969  |
| 260   | Rubio's Coastal Grill      | ±2,800 | 12080 | At Home                                     | ±107,870 |
| 264   | Habit Burger Grill         | ±2,400 | 12120 | Valvoline Instant Oil Change                | ±2,694   |
| 268   | Fish District              | ±1,800 | 12174 | Shell Oil                                   | ±2,538   |
|       |                            |        | 1940A | Nordstrom Rack                              | ±39,047  |
|       |                            |        |       |                                             |          |