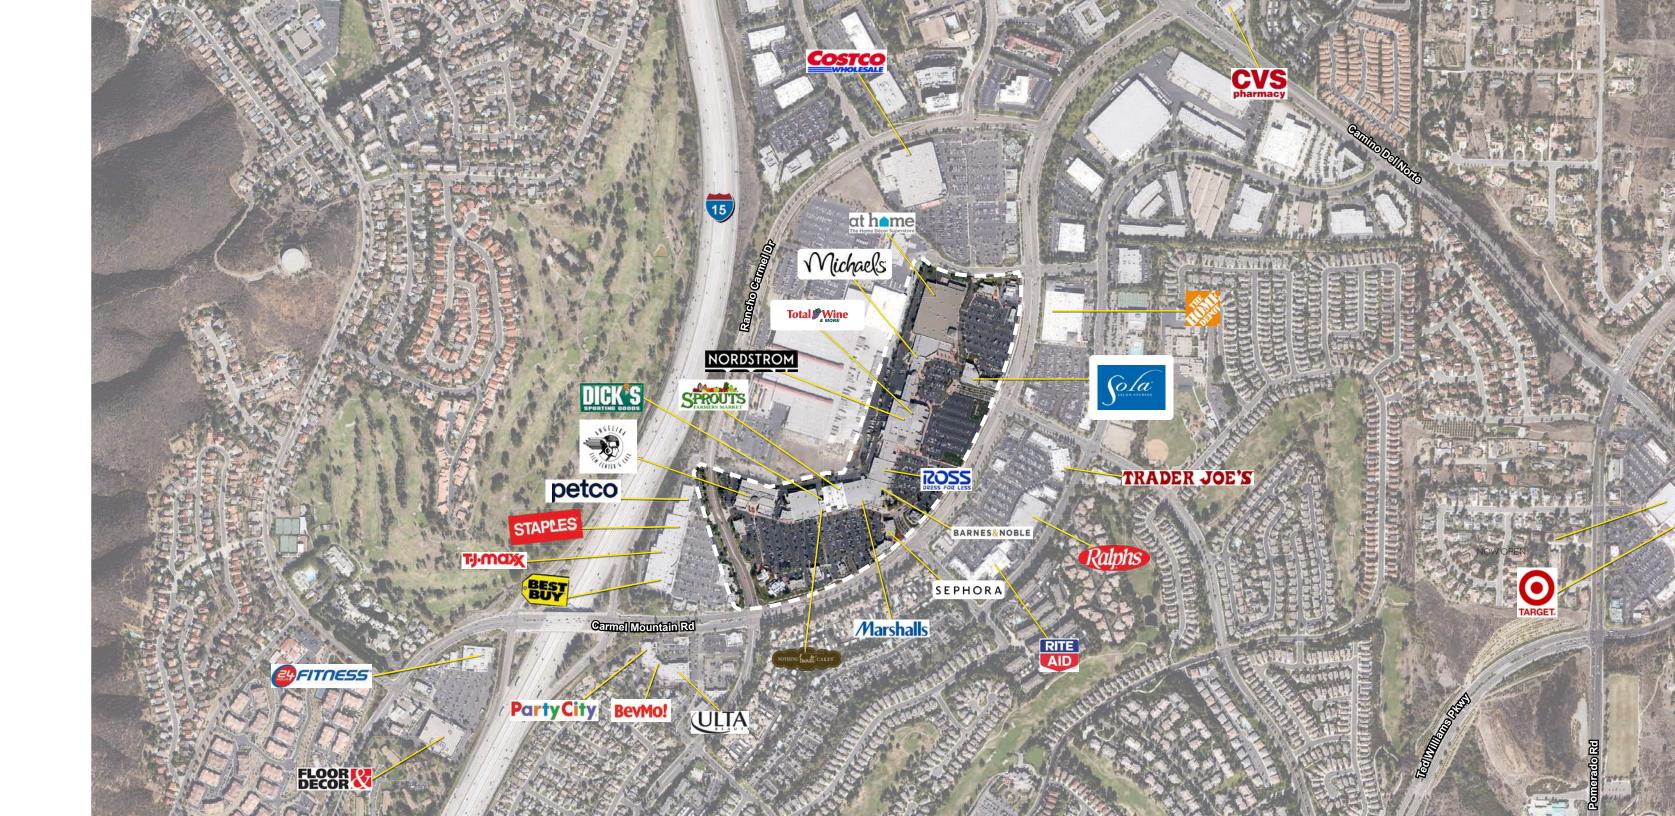

This premier power center on the Interstate 15 corridor features national and regional tenants such as Dick's Sporting Goods, Nordstrom Rack, Barnes & Noble, Marshalls, Michaels, Ross, Sprouts, Angelika Film Center, Total Wine & More, Sephora, and a host of other restaurants and specialty retailers.

| Suite | Tenant                     | SF     | Suite | Tenant                                      | SF       |
|-------|----------------------------|--------|-------|---------------------------------------------|----------|
| 100   | Comerica Bank              | ±3,200 | 290   | The Jointthe Chiropractic Place             | ±1,200   |
| 106   | Sushi Gato                 | ±2,400 | 292   | FY Eyes Optometric                          | ±1,200   |
| 120   | The Baked Bear             | ±1,356 | 294   | H&R Block ±1,2                              |          |
| 122   | AVAILABLE                  | ±1,627 | 296   | Coffee Bean & Tea Leaf                      | ±1,500   |
| 124   | Cava                       | ±2,441 | 300   | Panera Bread                                | ±4,800   |
| 130   | Contract Carpet            | ±1,500 | 308   | Cabrillo Credit Union (Leased Signed) ±1,80 |          |
| 132   | Wavelines Surf Snow Skate  | ±3,485 | 11602 | California Pizza Kitchen ±5,500             |          |
| 150   | Mattress Firm              | ±6,048 | 11620 | Angelika Film Center ±34,5                  |          |
| 158   | Massage Envy               | ±2,658 | 11610 | Compass                                     | ±4,914   |
| 170   | Carmel Plaza Dental Center | ±3,247 | 11630 | Broken Yolk                                 | ±6,598   |
| 176   | Beatuy By Dolly            | ±1,100 | 11650 | Mission Federal Credit Union                | ±6,162   |
| 178   | Jamba Juice                | ±1,200 | 11670 | Chick-Fil-A                                 | ±5,000   |
| 180   | Claire's                   | ±1,200 | 11676 | Flowers a' la Carte                         | ±100     |
| 182   | Tutti Frutti               | ±1,830 | 11688 | Taco Bell                                   | ±1,974   |
| 192   | Which Wich                 | ±1,200 | 11690 | Dick's Sporting Goods                       | ±40,672  |
| 194   | Sephora                    | ±3,622 | 11704 | Nothing Bundt Cakes                         | ±1,950   |
| 210   | Bath & Body Works          | ±3,500 | 11710 | Sprouts Farmers Market                      | ±30,973  |
| 212   | Banana Republic Outlet     | ±8,833 | 11730 | Marshalls                                   | ±28,760  |
| 220   | Prestige Nails & Spa       | ±1,200 | 11744 | Barnes & Noble                              | ±13,916  |
| 222   | CosmoProf                  | ±2,700 | 11846 | Ono Hawaiian BBQ                            | ±3,054   |
| 226   | Sally Beauty Supply        | ±1,500 | 11850 | Ross                                        | ±24,000  |
| 228   | Hydration Room             | ±900   | 11880 | In-N-Out Burger                             | ±2,912   |
| 230   | Cali Nutrition             | ±1,200 | 11900 | Verizon Wireless                            | ±4,020   |
| 232   | AT&T                       | ±3,600 | 11940 | Total Wine & More                           | ±40,953  |
| 240   | Stride                     | ±2,400 | 11944 | Jared                                       | ±4,527   |
| 244   | T-Mobile                   | ±1,200 | 12004 | Sola Salon                                  | ±14,289  |
| 246   | Carter's                   | ±5,100 | 12060 | Michael's                                   | ±22,969  |
| 260   | Rubio's Coastal Grill      | ±2,800 | 12080 | At Home                                     | ±107,870 |
| 264   | Habit Burger Grill         | ±2,400 | 12120 | Valvoline Instant Oil Change                | ±2,694   |
| 268   | Fish District              | ±1,800 | 12174 | Shell Oil                                   | ±2,538   |
|       |                            |        | 1940A | Nordstrom Rack                              | ±39,047  |
|       |                            |        |       |                                             |          |