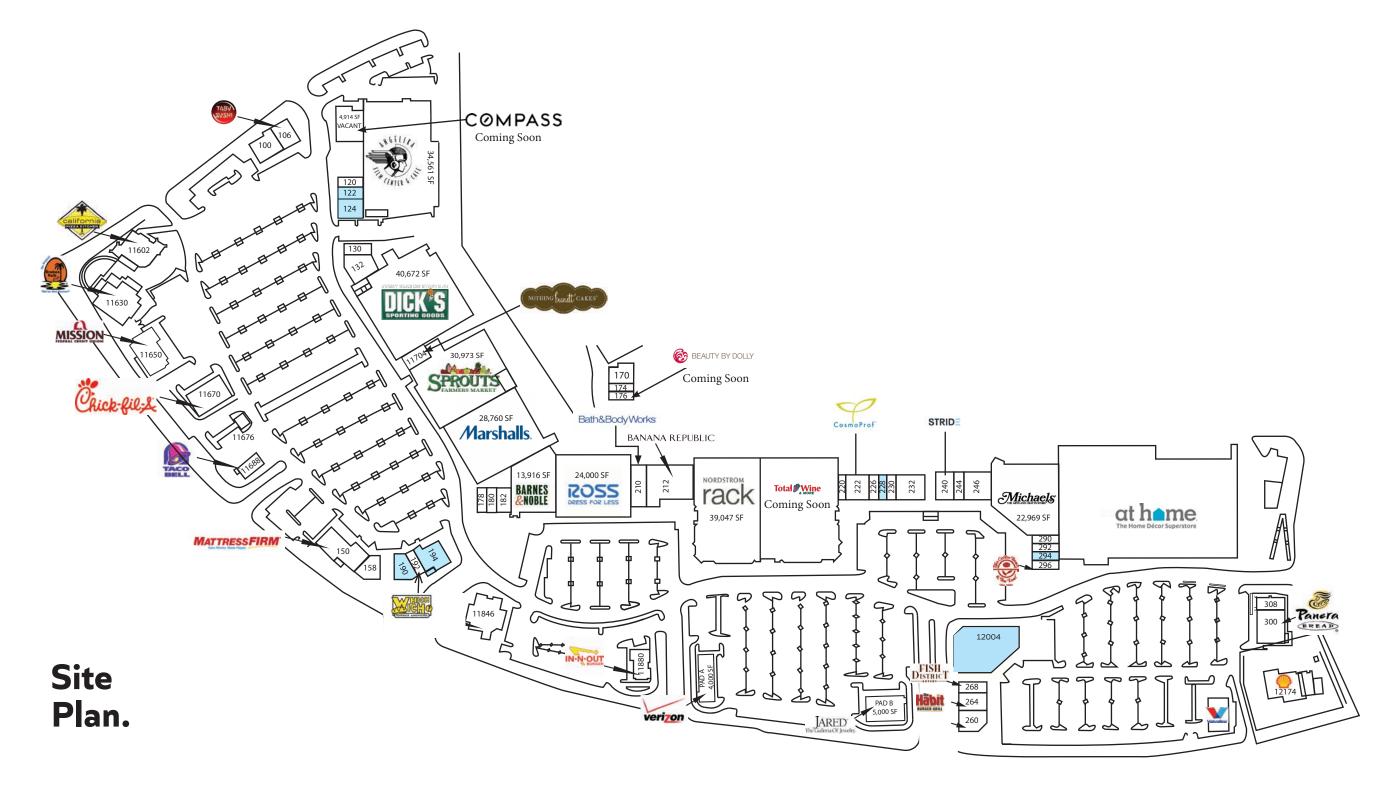

# **Carmel Mountain Plaza**

Shop. Eat. Mingle. Socialize. Indulge.

11940

**3I RETAIL INSITE** 

### Carmel Mountain Plaza.

Carmel Mountain Plaza is a dominant retail shopping center in North County located in the main retail thoroughfare serving the upscale communities of Rancho Penasquitos, Carmel Mountain, Poway and Rancho Bernardo. The area boasts average incomes of over \$129,000 and is home to some of the most affluent communities in San Diego County. There are established retail volumes throughout the center. The daily traffic counts on Carmel Mountain Road exceed 34,000 cars per day.

This premier power center on the Interstate 15 corridor features national and regional tenants such as Dick's Sporting Goods, Nordstrom Rack,bBarnes & Noble, Marshalls, Michaels, Ross, Sprouts, Angelika Film Center, and a host of other restaurants and specialty retailers.

### Property Highlights.

- Dominant retail shopping center in North County
- Affluent demographics and solid family
  households
- Established retail volumes throughout the center
- Under served market for restaurants
- Carmel Mountain Rd: 34,578 ADT
- Rancho Carmel Dr: 16,100 ADT
- I-15: 226,000 ADT

| Internet      Internet      Internet      Internet      Internet      Internet        100      Comerica Bank      ±1,200      292      FY Eyes Optometric      ±1,200        120      The Baked Bear      ±1,356      294      AVAILABLE      ±1,200        122      AVAILABLE      ±1,627      296      Coffee Bean & Tea Leaf      ±1,500        124      AVAILABLE      ±2,441      300      Panera Bread      ±4,800        130      Contract Carpet      ±1,500      308      Bar Method      ±1,800        132      Wavelines Surf Snow Skate      ±3,485      11602      California Pizza Kitchen      ±5,500        133      Matress Firm      ±6,048      11620      Angelika Film Center      ±3,4561        156      Jade Beauty Supply      ±2,658      11610      AVAILABLE      ±4,914        170      Carmel Plaza Dental Center      ±3,247      11630      Broken Yolk      ±6,598        176      Beatuy By Dolly      ±1,100      11670      Chick-Fil-A      ±5,000        180      Claire's      ±1,200      11670             | Suite | Tenant                     | SF     | Suite | Tenant                          | SF       |
|-----------------------------------------------------------------------------------------------------------------------------------------------------------------------------------------------------------------------------------------------------------------------------------------------------------------------------------------------------------------------------------------------------------------------------------------------------------------------------------------------------------------------------------------------------------------------------------------------------------------------------------------------------------------------------------------------------------------------------------------------------------------------------------------------------------------------------------------------------------------------------------------------------------------------------------------------------------------------------------------------------------------------------------------------------|-------|----------------------------|--------|-------|---------------------------------|----------|
| 106Tabu Sushi12,00292PY Eyes Optometric11,200120The Baked Bear11,356294AVAILABLE11,000122AVAILABLE11,627296Coffee Bean & Tea Leaf11,500124AVAILABLE12,244300Panera Bread14,800130Contract Carpet12,4411000Bar Method11,800132Wavelines Surf Snow Skate13,48511602Angelika Film Center15,500150Mattress Firm16,04811600Angelika Film Center14,914158Jaeb Beauty Supply12,65811610AVAILABLE14,914158Garnel Plaza Dental Center13,24711630Broken Yok16,508176Beatuy By Dolly11,00011670Mission Federal Credit Union16,618178Jamba Juice11,20011670Flowers a' la Carte11,007180Claire's11,20011670Flowers a' la Carte11,007192Mitch Witch11,20011670Sporting Goods14,067193MaklaBLE12,00511704Noting Bundt Cakes11,907194AVAILABLE13,50011730Marshals128,760194MathaBLE13,50011740Noting Bundt Cakes13,0973194Banan Republic Outlet18,83311744Barnes Noble143,0973195Banan Republic Outlet18,83311740Barnes Noble14,3074195                                                                                                                             |       |                            |        |       |                                 |          |
| 120The Baked Bear±1,356294AVAILABLE±1,200122AVAILABLE±1,627296Coffee Bean & Tea Leaf±1,500124AVAILABLE±2,441300Panera Bread±4,800130Contract Carpet±1,500308Bar Method±1,800132Wavelines Surf Snow Skate±3,48511602California Pizza Kitchen±5,500150Mattress Firm±6,04811620Angelika Film Center±34,561158Jade Beauty Supply±2,65811610AVAILABLE±4,914170Carmel Plaza Dental Center±3,24711630Broken Yolk±6,598176Beatury By Dolly±1,10011650Mission Federal Credit Union±6,162178Jamba Juice±1,20011676Flowers a' la Carte±10,000180Claire's±1,20011676Flowers a' la Carte±10,901182Tutif Frutti±1,83011688Taco Bell±1,930194AVAILABLE±3,62211710Sprouts Farmers Market±3,097192Which Wich±1,20011740Nothing Bundt Cakes±1,390194AVAILABLE±3,62211710Sprouts Farmers Market±3,097210Bath & Body Works±3,50011730Marshals±28,760212CosmoProf±2,70011860In-N-Out Burger±2,912228AVAILABLE±90011900Inclairine & More (Coming Sooi)±40,503<                                                                                                            |       |                            |        |       |                                 |          |
| 122AVAILABLE±1,627296Coffee Bean & Tea Leaf±1,500124AVAILABLE±2,441300Panera Bread±4,800130Contract Carpet±1,500308Bar Method±1,800132Wavelines Surf Snow Skate±3,48511602California Pizza Kitchen±5,500150Mattress Firm±6,04811620Angelika Film Center±34,561158Jade Beauty Supply±2,6581160AVAILABLE±4,914170Carmel Plaza Dental Center±3,24711630Broken Yolk±6,598176Beatuy By Dolly±1,10011650Mission Federal Credit Union±6,162178Jamba Juice±1,20011670Flowers a' la Carte±1000180Claire's±1,20011670Flowers a' la Carte±10,974190AVAILABLE±2,05511690Dick Sporting Goods±40,672192Which Wich±1,20011704Nothing Bundt Cakes±1,3097210Bath & Body Works±3,50011730Marshalls±28,760220Prestige Nails & Spa±1,20011860Yacant±3,054221CosmoProf±2,70011860In-N-Out Burger±2,9122226AVAILABLE±90011900Krize Mire (Sming Soon±4,0202230GNC±1,20011940Inse More (Coming Soon±4,0202240Storige±3,60011900Inse More (Coming Soon±4,020<                                                                                                                |       |                            |        |       |                                 |          |
| 124AVAILABLE±2,441300Panera Bread±4,800130Contract Carpet±1,500308Bar Method±1,800132Wavelines Surf Snow Skate±3,48511602California Pizza Kitchen±5,500150Mattress Firm±6,04811620Angelika Film Center±34,561158Jade Beauty Supply±2,65811610AVAILABLE±4,914170Carmel Plaza Dental Center±3,24711630Broken Yolk±6,598176Beatuy By Dolly±1,10011650Mission Federal Credit Union±6,162178Jamba Juice±1,20011670Chick-Fil-A±5,000180Claire's±1,20011676Flowers a' la Carte±100182Tutti Frutti±1,83011688Taco Bell±1,974190AVAILABLE±2,06511690Dick's Sporting Goods±40,672192Which Wich±1,20011704Nothing Bundt Cakes±3,950194AVAILABLE±3,50011730Marshalls±28,760212Banana Republic Outlet±8,83311744Banes & Noble±13,916226Sally Beauty Supply±1,50011806In-N-Out Burger±2,912228AVAILABLE±00011800In-N-Out Burger±2,912230GNC±1,20011840Indel's More (Coming Soon)±4,023231GNC±1,20011840Indel's More (Coming Soon)±4,023232 <td>122</td> <td></td> <td></td> <td></td> <td>Coffee Bean &amp; Tea Leaf</td> <td>-</td>                              | 122   |                            |        |       | Coffee Bean & Tea Leaf          | -        |
| 130Contract Carpet±1,500308Bar Method±1,800132Wavelines Surf Snow Skate±3,48511602California Pizza Kitchen±5,500150Mattress Firm±6,04811620Angelika Film Center±34,561158Jade Beauty Supply±2,65811610AVAILABLE±4,914170Carmel Plaza Dental Center±3,24711630Broken Yolk±6,598176Beatuy By Dolly±1,10011650Mission Federal Credit Union±6,162178Jamba Juice±1,20011670Chick-Fil-A±5,000180Claire's±1,20011676Flowers a' la Carte±100182Tutti Frutti±1,83011688Taco Bell±1,974190AVAILABLE±2,06511690Dick's Sporting Goods±40,672192Which Wich±1,20011704Nothing Bundt Cakes±3,950194AVAILABLE±3,62011704Sportus Farmers Market±3,950210Bath & Body Works±3,50011730Marshalls±13,916220Prestige Nails & Spa±1,20011846Vacant±3,0502212GosmoProf±2,70011806In-N-Out Burger±2,912228AVAILABLE±00011940Total Wine & More (Coming Soon)±4,027230GNC±1,20011840In-Nout Burger±2,916244Timobile±1,20011940Total Wine & More (Coming Soon)±4,027                                                                                                            | 124   | AVAILABLE                  | -      |       | Panera Bread                    |          |
| 150Mattress Firm±0,04811620Angelika Film Center±3,451158Jade Beauty Supply±2,6581160AVAILABLE±4,914170Carmel Plaza Dental Center±3,24711630Broken Yolk±6,598176Beatuy By Dolly±1,10011650Mission Federal Credit Union±6,162178Jamba Juice±1,20011670Chick-Fil-A±5,000180Claire's±1,20011676Flowers a' la Carte±100182Tutti Frutti±1,83011688Taco Bell±1,974190AVAILABLE±2,06511690Dick's Sporting Goods±4,0672192Which Wich±1,20011704Nothing Bundt Cakes±3,0973194AVAILABLE±3,62211710Sprouts Farmers Market±3,0973210Bath & Body Works±3,50011730Marshalls±2,8760212Banana Republic Outlet±8,83311744Barnes & Noble±1,3914223CosmoProf±2,70011850Ross±2,4000224Sally Beauty Supply±1,50011840In-N-Out Burger±2,912234AVAILABLE±90011940Verizon Wireless±4,021235AT&T±3,60011940Total Wine & More (Coming Soon)±4,021236GNC±1,20011940Total Wine & More (Coming Soon)±4,021237GNC±1,20011940Total Wine & More (Coming Soon)±4,021 <t< td=""><td>130</td><td>Contract Carpet</td><td>±1,500</td><td>308</td><td>Bar Method</td><td>±1,800</td></t<> | 130   | Contract Carpet            | ±1,500 | 308   | Bar Method                      | ±1,800   |
| 158Jade Beauty Supply±2,65811610AvailABLE±4,914170Carmel Plaza Dental Center±3,24711630Broken Yolk±6,598176Beatuy By Dolly±1,10011650Mission Federal Credit Union±6,162178Jamba Juice±1,20011676Flowers a' la Carte±1000180Claire's±1,20011676Flowers a' la Carte±1007182Tutti Fruti±1,83011688Taco Bell±1,974190AVAILABLE±2,06511690Dick's Sporting Goods±40,672192Which Wich±1,20011704Nothing Bundt Cakes±3,0973194AVAILABLE±3,62211710Sprouts Farmers Market±3,0973210Bath & Body Works±3,50011730Marshalls±28,760212Banana Republic Outlet±8,83311744Barnes & Noble±1,3916220Prestige Nails & Spa±1,20011850Ross±24,000221CosmoProf±2,70011850Ross±24,000222Galveauty Supply±1,50011840In-N-Out Burger±4,923233GNC±1,20011940Total Wine & More (Coming Soon)±40,953234AVAILABLE±90011940Total Wine & More (Coming Soon)±40,953235ArkT±3,60011940Total Wine & More (Coming Soon)±40,953236GNC±1,20011940Jared±4,527240<                                                                                                                         | 132   | Wavelines Surf Snow Skate  | ±3,485 | 11602 | California Pizza Kitchen        | ±5,500   |
| 170Carmel Plaza Dental Center±3,24711630Broken Yolk±6,598176Beatuy By Dolly±1,10011650Mission Federal Credit Union±6,162178Jamba Juice±1,20011670Chick-Fil-A±5,000180Claire's±1,20011676Flowers a' la Carte±100182Tutti Frutti±1,83011688Taco Bell±1,974190AVAILABLE±2,06511690Dick's Sporting Goods±40,672192Which Wich±1,20011704Nothing Bundt Cakes±3,0973210Bath & Body Works±3,50011730Marshalls±28,760212Banana Republic Outlet±8,83311744Barnes & Noble±1,3916220Prestige Nails & Spa±1,20011860Vacant±3,054221CosmoProf±2,70011800In-N-Out Burger±2,4100222Sally Beauty Supply±1,50011800In-N-Out Burger±2,912233GNC±1,20011900Verizon Wireless±40,053234AT&ILABLE±90011900Verizon Wireless±40,953235AT&T±3,60011940Jared±4,527246Stride±2,40012060Michael's±2,969244T-Mobile±1,20012060Michael's±2,29,69246Carter's±5,10012080At Home±107,870246Habit Burger Grill±2,80012174Shell                                                                                                                                                         | 150   | Mattress Firm              | ±6,048 | 11620 | Angelika Film Center            | ±34,561  |
| 176Beatuy By Dolly±1,10011650Mission Federal Credit Union±6,162178Jamba Juice±1,20011670Chick-Fil-A±5,000180Claire's±1,20011676Flowers a' la Carte±100182Tutti Frutti±1,83011688Taco Bell±1,974190AVAILABLE±2,06511690Dick's Sporting Goods±40,672192Which Wich±1,20011704Nothing Bundt Cakes±1,950194AVAILABLE±3,62211710Sprouts Farmers Market±30,973210Batha Body Works±3,50011730Marshalls±28,760212Banana Republic Outlet±8,83311744Barnes & Noble±13,916223CosmoProf±2,70011860Koas±24,000224Sally Beauty Supply±1,50011800In-N-Out Burger±2,912230GNC±1,20011940Yerizon Wireless±4,022230GNC±1,20011940Total Wine & More (Coming Soon)±4,023232AT&T±3,60011944Jared±4,527244T-Mobile±2,40012060Michael's±22,969244T-Mobile±1,20012060Michael's±22,969245Carter's±5,10012080At Home±107,870264Habit Burger Grill±2,40012120Valvoline Instant Oil Change±2,694                                                                                                                                                                                 | 158   | Jade Beauty Supply         | ±2,658 | 11610 | AVAILABLE                       | ±4,914   |
| 178Jamba Juice±1,20011670Chick-Fil-A±5,000180Claire's±1,20011676Flowers a' la Carte±100182Tutti Frutti±1,83011688Taco Bell±1,974190AVAILABLE±2,06511690Dick's Sporting Goods±40,672192Which Wich±1,20011704Nothing Bundt Cakes±1,970194AVAILABLE±3,62211710Sprouts Farmers Market±3,0973210Batha & Body Works±3,50011730Marshalls±28,760212Banana Republic Outlet±8,83311744Barnes & Noble±13,916220Prestige Nails & Spa±1,20011860Kocant±3,050221Cosmo Prof±2,70011850Ross±24,000222Gosmo Prof±1,50011800In-N-Out Burger±2,912230GNC±1,20011940Yerizon Wireless±4,022230GNC±1,20011940Jared±4,527240Stride±2,40012040AVAILABLE±4,527241T-Mobile±2,40012040Michael's±2,2969242Carter's±1,20012060Michael's±2,2969243T-Mobile±1,20012080At Home±10,7870244T-Mobile±1,20012080At Home±10,7870245Habit Burger Grill±2,40012140Valuline Instant Oil Change±2,694                                                                                                                                                                                        | 170   | Carmel Plaza Dental Center | ±3,247 | 11630 | Broken Yolk                     | ±6,598   |
| 180Claire's±1,20011676Flowers a' la Carte±1,000182Tutti Frutti±1,83011688Taco Bell±1,974190AVAILABLE±2,06511690Dick's Sporting Goods±40,672192Which Wich±1,20011704Nothing Bundt Cakes±1,950194AVAILABLE±3,62211710Sprouts Farmers Market±3,0973210Bath & Body Works±3,50011730Marshalls±28,760212Banana Republic Outlet±8,83311744Barnes & Noble±13,916220Prestige Nails & Spa±1,20011860Vacant±3,054221Cosmo Prof±2,70011850Ross±24,000228AVAILABLE±90011900Verizon Wireless±40,253230GNC±1,20011940Total Wine & More (Coming Soon)±40,953232AT&T±3,60011940Jared±4,527244T-Mobile±2,40012040AVAILABLE±14,289244T-Mobile±1,20012040AVAILABLE±14,289244T-Mobile±2,40012040AVAILABLE±107,870244T-Mobile±1,20012080At Home±107,870245Ather±2,60012080At Home±107,870246Habit Burger Grill±2,80012174Shell Oil±2,538                                                                                                                                                                                                                                  | 176   | Beatuy By Dolly            | ±1,100 | 11650 | Mission Federal Credit Union    | ±6,162   |
| 182Tutti Fruti±1,83011688Taco Bell±1,974190AVAILABLE±2,06511690Dick's Sporting Goods±4,0672192Which Wich±1,20011704Nothing Bundt Cakes±1,950194AVAILABLE±3,62211710Sprouts Farmers Market±30,973210Bath & Body Works±3,50011730Marshalls±28,760212Banan Republic Outlet±8,83311744Barnes & Noble±13,916220Prestige Nails & Spa±1,20011850Ross±24,000221Cosmo Prof±2,70011850Ross±24,000226Sally Beauty Supply±1,50011940Nerlout Burger±2,912230GNC±1,20011940Verizon Wireless±4,020231AT&T±3,60011940Jared±4,230232Atride±1,20012040AtalLABLE±14,200233GNC±1,20012040Michael's±22,900234AtalLABLE±3,60011940Jared±4,230235Atal±1,20012040AtalLABLE±14,200244Thobile±1,20012040AtalLABLE±14,200245£1,0001204012040AtalLABLE±14,200246Atal±1,20012040AtalLABLE±14,200246Atal±2,40012040AtalLABLE±14,200246£1,2001204012040AtalL                                                                                                                                                                                                                       | 178   | Jamba Juice                | ±1,200 | 11670 | Chick-Fil-A                     | ±5,000   |
| 190AVAILABLE±2,06511690Dick's Sporting Goods±40,672192Which Wich±1,20011704Nothing Bundt Cakes±1,950194AVAILABLE±3,62211710Sprouts Farmers Market±30,973210Bath & Body Works±3,50011730Marshalls±28,760212Banana Republic Outlet±8,83311744Barnes & Noble±13,916220Prestige Nails & Spa±1,20011846Vacant±3,054221CosmoProf±2,70011850Ross±24,000226Sally Beauty Supply±1,50011880In-N-Out Burger±2,912230GNC±1,20011940Verizon Wireless±4,020231AT&T±3,60011940Total Wine & More (Coming Soon)±40,953232AT&T±3,60011944Jared±4,227244T-Mobile±1,20012040Michael's±22,969244T-Mobile±1,20012060Michael's±22,969246Carter's±5,10012080At Home±107,870264Habit Burger Grill±2,80012120Valvoline Instant Oil Change±2,694                                                                                                                                                                                                                                                                                                                               | 180   | Claire's                   | ±1,200 | 11676 | Flowers a' la Carte             | ±100     |
| 192    Which Wich    ±1,200    11704    Nothing Bundt Cakes    ±1,950      194    AVAILABLE    ±3,622    11710    Sprouts Farmers Market    ±30,973      210    Bath & Body Works    ±3,500    11730    Marshalls    ±28,760      212    Banana Republic Outlet    ±8,833    11744    Barnes & Noble    ±13,916      220    Prestige Nails & Spa    ±1,200    11846    Vacant    ±3,054      222    CosmoProf    ±2,700    11850    Ross    ±24,000      226    Sally Beauty Supply    ±1,500    11840    In-N-Out Burger    ±2,912      228    AVAILABLE    ±900    11900    Verizon Wireless    ±4,020      230    GNC    ±1,200    11940    Total Wine & More (Coming Soon)    ±40,953      232    AT&T    ±3,600    11944    Jared    ±4,527      240    Stride    ±2,400    12004    AVAILABLE    ±14,289      244    T-Mobile    ±1,200    12040    AVAILABLE    ±14,289      244    T-Mobile    ±1,200    12060    Michael's                                                                                                                 | 182   | Tutti Frutti               | ±1,830 | 11688 | Taco Bell                       | ±1,974   |
| 194AVAILABLE $\pm 3,622$ 11710Sprouts Farmers Market $\pm 30,973$ 210Bath & Body Works $\pm 3,500$ 11730Marshalls $\pm 28,760$ 212Banana Republic Outlet $\pm 8,833$ 11744Barnes & Noble $\pm 13,916$ 220Prestige Nails & Spa $\pm 1,200$ 11846Vacant $\pm 3,054$ 222CosmoProf $\pm 2,700$ 11850Ross $\pm 24,000$ 226Sally Beauty Supply $\pm 1,500$ 11880In-N-Out Burger $\pm 2,912$ 228AVAILABLE $\pm 900$ 11900Verizon Wireless $\pm 4,020$ 230GNC $\pm 1,200$ 11940Total Wine & More (Coming Soon) $\pm 40,953$ 232AT&T $\pm 3,600$ 11940Jared $\pm 4,527$ 240Stride $\pm 2,400$ 12060Michael's $\pm 22,969$ 244T-Mobile $\pm 1,200$ 12080At Home $\pm 10,7870$ 260Rubio's Coastal Grill $\pm 2,400$ 12174Shell Oil $\pm 2,538$                                                                                                                                                                                                                                                                                                                 | 190   | AVAILABLE                  | ±2,065 | 11690 | Dick's Sporting Goods           | ±40,672  |
| 210Bath & Body Works $\pm 3,500$ $11730$ Marshalls $\pm 28,760$ 212Banana Republic Outlet $\pm 8,833$ $11744$ Barnes & Noble $\pm 13,916$ 220Prestige Nails & Spa $\pm 1,200$ $11846$ Vacant $\pm 3,054$ 222CosmoProf $\pm 2,700$ $11850$ Ross $\pm 24,000$ 226Sally Beauty Supply $\pm 1,500$ $11880$ In-N-Out Burger $\pm 2,912$ 228AVAILABLE $\pm 900$ $11900$ Verizon Wireless $\pm 40,020$ 230GNC $\pm 1,200$ $11940$ Total Wine & More (Coming Soon) $\pm 40,953$ 232AT&T $\pm 3,600$ $11944$ Jared $\pm 4,527$ 240Stride $\pm 2,400$ $12064$ Michael's $\pm 22,969$ 244T-Mobile $\pm 1,200$ $12080$ At Home $\pm 107,870$ 260Rubio's Coastal Grill $\pm 2,400$ $12174$ Shell Oil $\pm 2,538$                                                                                                                                                                                                                                                                                                                                                 | 192   | Which Wich                 | ±1,200 | 11704 | Nothing Bundt Cakes             | ±1,950   |
| 212Banana Republic Outlet $\pm 8,833$ $11744$ Barnes & Noble $\pm 13,916$ 220Prestige Nails & Spa $\pm 1,200$ $11846$ Vacant $\pm 3,054$ 222CosmoProf $\pm 2,700$ $11850$ Ross $\pm 24,000$ 226Sally Beauty Supply $\pm 1,500$ $11880$ In-N-Out Burger $\pm 2,912$ 228AVAILABLE $\pm 900$ $11900$ Verizon Wireless $\pm 4,020$ 230GNC $\pm 1,200$ $11940$ Total Wine & More (Coming Soon) $\pm 40,953$ 232AT&T $\pm 3,600$ $11944$ Jared $\pm 4,527$ 240Stride $\pm 2,400$ $12064$ AVAILABLE $\pm 142,899$ 244T-Mobile $\pm 1,200$ $\pm 1,200$ $12080$ Att Home $\pm 107,870$ 260Rubio's Coastal Grill $\pm 2,400$ $12120$ Valvoline Instant Oil Change $\pm 2,694$ 264Habit Burger Grill $\pm 2,400$ $12174$ Shell Oil $\pm 2,538$                                                                                                                                                                                                                                                                                                                 | 194   | AVAILABLE                  | ±3,622 | 11710 | Sprouts Farmers Market          | ±30,973  |
| 220Prestige Nails & Spa $\pm 1,200$ 11846Vacant $\pm 3,054$ 222CosmoProf $\pm 2,700$ 11850Ross $\pm 24,000$ 226Sally Beauty Supply $\pm 1,500$ 11880In-N-Out Burger $\pm 2,912$ 228AVAILABLE $\pm 900$ 11900Verizon Wireless $\pm 4,020$ 230GNC $\pm 1,200$ 11940Total Wine & More (Coming Soon) $\pm 4,020$ 232AT&T $\pm 3,600$ $\pm 1,940$ Jared $\pm 4,527$ 240Stride $\pm 2,400$ 12004AVAILABLE $\pm 14,289$ 244T-Mobile $\pm 1,200$ 12060Michael's $\pm 22,969$ 246Carter's $\pm 5,100$ 12080At Home $\pm 107,870$ 260Rubio's Coastal Grill $\pm 2,800$ 12120Valvoline Instant Oil Change $\pm 2,694$ 264Habit Burger Grill $\pm 2,400$ 12174Shell Oil $\pm 2,538$                                                                                                                                                                                                                                                                                                                                                                             | 210   | Bath & Body Works          | ±3,500 | 11730 | Marshalls                       | ±28,760  |
| 222    CosmoProf    ±2,700    11850    Ross    ±24,000      226    Sally Beauty Supply    ±1,500    11880    In-N-Out Burger    ±2,912      228    AVAILABLE    ±900    11900    Verizon Wireless    ±4,020      230    GNC    ±1,200    11940    Total Wine & More (Coming Soon)    ±40,953      232    AT&T    ±3,600    11944    Jared    ±4,527      240    Stride    ±2,400    12004    AVAILABLE    ±14,289      244    T-Mobile    ±1,200    12060    Michael's    ±22,969      246    Carter's    ±5,100    12080    At Home    ±107,870      260    Rubio's Coastal Grill    ±2,800    12120    Valvoline Instant Oil Change    ±2,694      264    Habit Burger Grill    ±2,400    12174    Shell Oil    ±2,538                                                                                                                                                                                                                                                                                                                            | 212   | Banana Republic Outlet     | ±8,833 | 11744 | Barnes & Noble                  | ±13,916  |
| 226    Sally Beauty Supply    ±1,500    11880    In-N-Out Burger    ±2,912      228    AVAILABLE    ±900    11900    Verizon Wireless    ±4,020      230    GNC    ±1,200    11940    Total Wine & More (Coming Soon)    ±40,953      232    AT&T    ±3,600    11944    Jared    ±4,527      240    Stride    ±2,400    12004    AVAILABLE    ±14,289      244    T-Mobile    ±1,200    12060    Michael's    ±22,969      246    Carter's    ±5,100    12080    At Home    ±107,870      260    Rubio's Coastal Grill    ±2,800    12120    Valvoline Instant Oil Change    ±2,694      264    Habit Burger Grill    ±2,400    12174    Shell Oil    ±2,538                                                                                                                                                                                                                                                                                                                                                                                        | 220   | Prestige Nails & Spa       | ±1,200 | 11846 | Vacant                          | ±3,054   |
| 228AVAILABLE $\pm 900$ 11900Verizon Wireless $\pm 4,020$ 230GNC $\pm 1,200$ 11940Total Wine & More (Coming Soon) $\pm 40,953$ 232AT&T $\pm 3,600$ 11944Jared $\pm 4,527$ 240Stride $\pm 2,400$ 12004AVAILABLE $\pm 14,289$ 244T-Mobile $\pm 1,200$ 12060Michael's $\pm 22,969$ 246Carter's $\pm 5,100$ 12080At Home $\pm 107,870$ 260Rubio's Coastal Grill $\pm 2,400$ 12120Valvoline Instant Oil Change $\pm 2,694$ 264Habit Burger Grill $\pm 2,400$ 12174Shell Oil $\pm 2,538$                                                                                                                                                                                                                                                                                                                                                                                                                                                                                                                                                                   | 222   | CosmoProf                  | ±2,700 | 11850 | Ross                            | ±24,000  |
| 230    GNC    ±1,200    11940    Total Wine & More (Coming Soon)    ±40,953      232    AT&T    ±3,600    11944    Jared    ±4,527      240    Stride    ±2,400    12004    AVAILABLE    ±14,289      244    T-Mobile    ±1,200    12060    Michael's    ±22,969      246    Carter's    ±5,100    12080    At Home    ±107,870      260    Rubio's Coastal Grill    ±2,800    12120    Valvoline Instant Oil Change    ±2,694      264    Habit Burger Grill    ±2,400    12174    Shell Oil    ±2,538                                                                                                                                                                                                                                                                                                                                                                                                                                                                                                                                             | 226   | Sally Beauty Supply        | ±1,500 | 11880 | In-N-Out Burger                 | ±2,912   |
| 232    AT&T    ±3,600    11944    Jared    ±4,527      240    Stride    ±2,400    12004    AVAILABLE    ±14,289      244    T-Mobile    ±1,200    12060    Michael's    ±22,969      246    Carter's    ±5,100    12080    At Home    ±107,870      260    Rubio's Coastal Grill    ±2,800    12120    Valvoline Instant Oil Change    ±2,694      264    Habit Burger Grill    ±2,400    12174    Shell Oil    ±2,538                                                                                                                                                                                                                                                                                                                                                                                                                                                                                                                                                                                                                              | 228   | AVAILABLE                  | ±900   | 11900 | Verizon Wireless                | ±4,020   |
| 240    Stride    ±2,400    12004    AVAILABLE    ±14,289      244    T-Mobile    ±1,200    12060    Michael's    ±22,969      246    Carter's    ±5,100    12080    At Home    ±107,870      260    Rubio's Coastal Grill    ±2,800    12120    Valvoline Instant Oil Change    ±2,694      264    Habit Burger Grill    ±2,400    12174    Shell Oil    ±2,538                                                                                                                                                                                                                                                                                                                                                                                                                                                                                                                                                                                                                                                                                     | 230   | GNC                        | ±1,200 | 11940 | Total Wine & More (Coming Soon) | ±40,953  |
| 244    T-Mobile    ±1,200    12060    Michael's    ±22,969      246    Carter's    ±5,100    12080    At Home    ±107,870      260    Rubio's Coastal Grill    ±2,800    12120    Valvoline Instant Oil Change    ±2,694      264    Habit Burger Grill    ±2,400    12174    Shell Oil    ±2,538                                                                                                                                                                                                                                                                                                                                                                                                                                                                                                                                                                                                                                                                                                                                                   | 232   | AT&T                       | ±3,600 | 11944 | Jared                           | ±4,527   |
| 246    Carter's    ±5,100    12080    At Home    ±107,870      260    Rubio's Coastal Grill    ±2,800    12120    Valvoline Instant Oil Change    ±2,694      264    Habit Burger Grill    ±2,400    12174    Shell Oil    ±2,538                                                                                                                                                                                                                                                                                                                                                                                                                                                                                                                                                                                                                                                                                                                                                                                                                   | 240   | Stride                     | ±2,400 | 12004 | AVAILABLE                       | ±14,289  |
| 260    Rubio's Coastal Grill    ±2,800    12120    Valvoline Instant Oil Change    ±2,694      264    Habit Burger Grill    ±2,400    12174    Shell Oil    ±2,538                                                                                                                                                                                                                                                                                                                                                                                                                                                                                                                                                                                                                                                                                                                                                                                                                                                                                  | 244   | T-Mobile                   | ±1,200 | 12060 | Michael's                       | ±22,969  |
| 264      Habit Burger Grill      ±2,400      12174      Shell Oil      ±2,538                                                                                                                                                                                                                                                                                                                                                                                                                                                                                                                                                                                                                                                                                                                                                                                                                                                                                                                                                                       | 246   | Carter's                   | ±5,100 | 12080 | At Home                         | ±107,870 |
|                                                                                                                                                                                                                                                                                                                                                                                                                                                                                                                                                                                                                                                                                                                                                                                                                                                                                                                                                                                                                                                     | 260   | Rubio's Coastal Grill      | ±2,800 | 12120 | Valvoline Instant Oil Change    | ±2,694   |
| 268      Fish District      ±1,800      1940A      Nordstrom Rack      ±39,047                                                                                                                                                                                                                                                                                                                                                                                                                                                                                                                                                                                                                                                                                                                                                                                                                                                                                                                                                                      | 264   | Habit Burger Grill         | ±2,400 | 12174 | Shell Oil                       | ±2,538   |
|                                                                                                                                                                                                                                                                                                                                                                                                                                                                                                                                                                                                                                                                                                                                                                                                                                                                                                                                                                                                                                                     | 268   | Fish District              | ±1,800 | 1940A | Nordstrom Rack                  | ±39,047  |