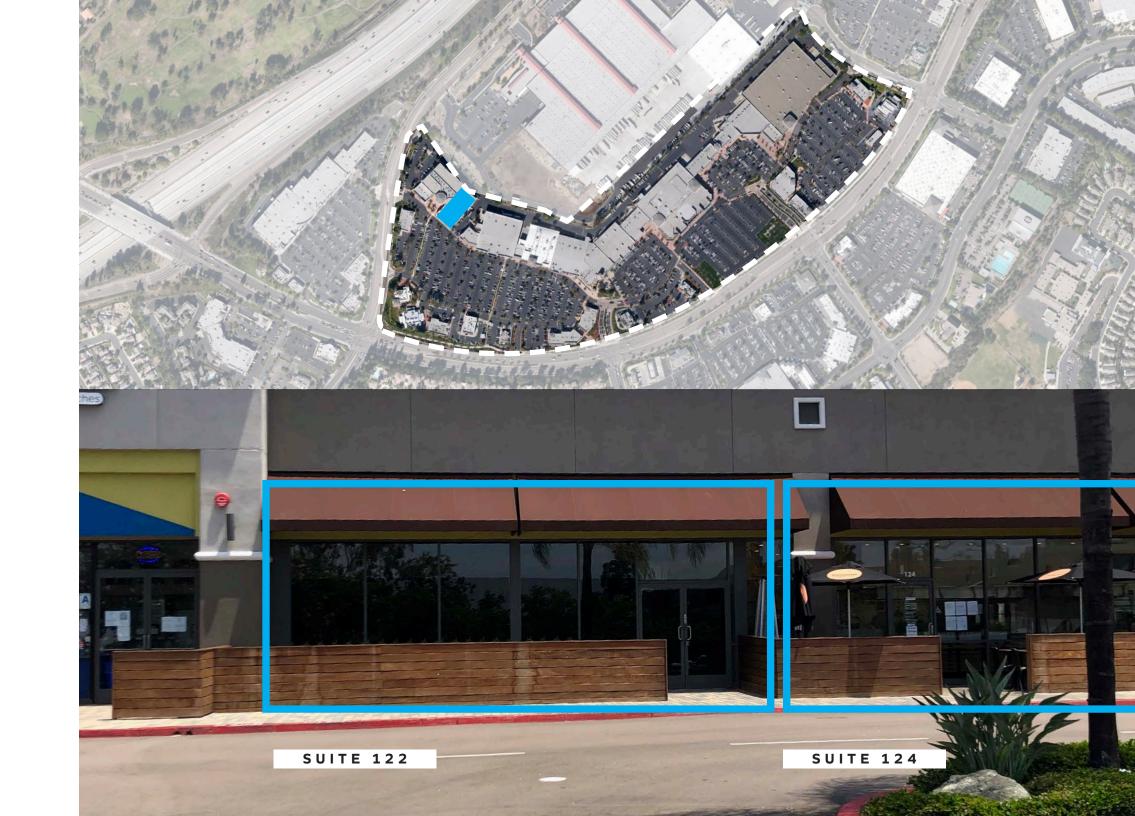

## Availability.

Suite 122 · 1,627 sf Suite 124 · 2,441 sf

> EXIT CORRIDOR - 400A, 120/208V MA ELECTRIC PANEL DEMISING WALL (TYPICAL) SUITE 122 1,627 SF ALUM/GLASS-

SUITE 122

SUITE 124