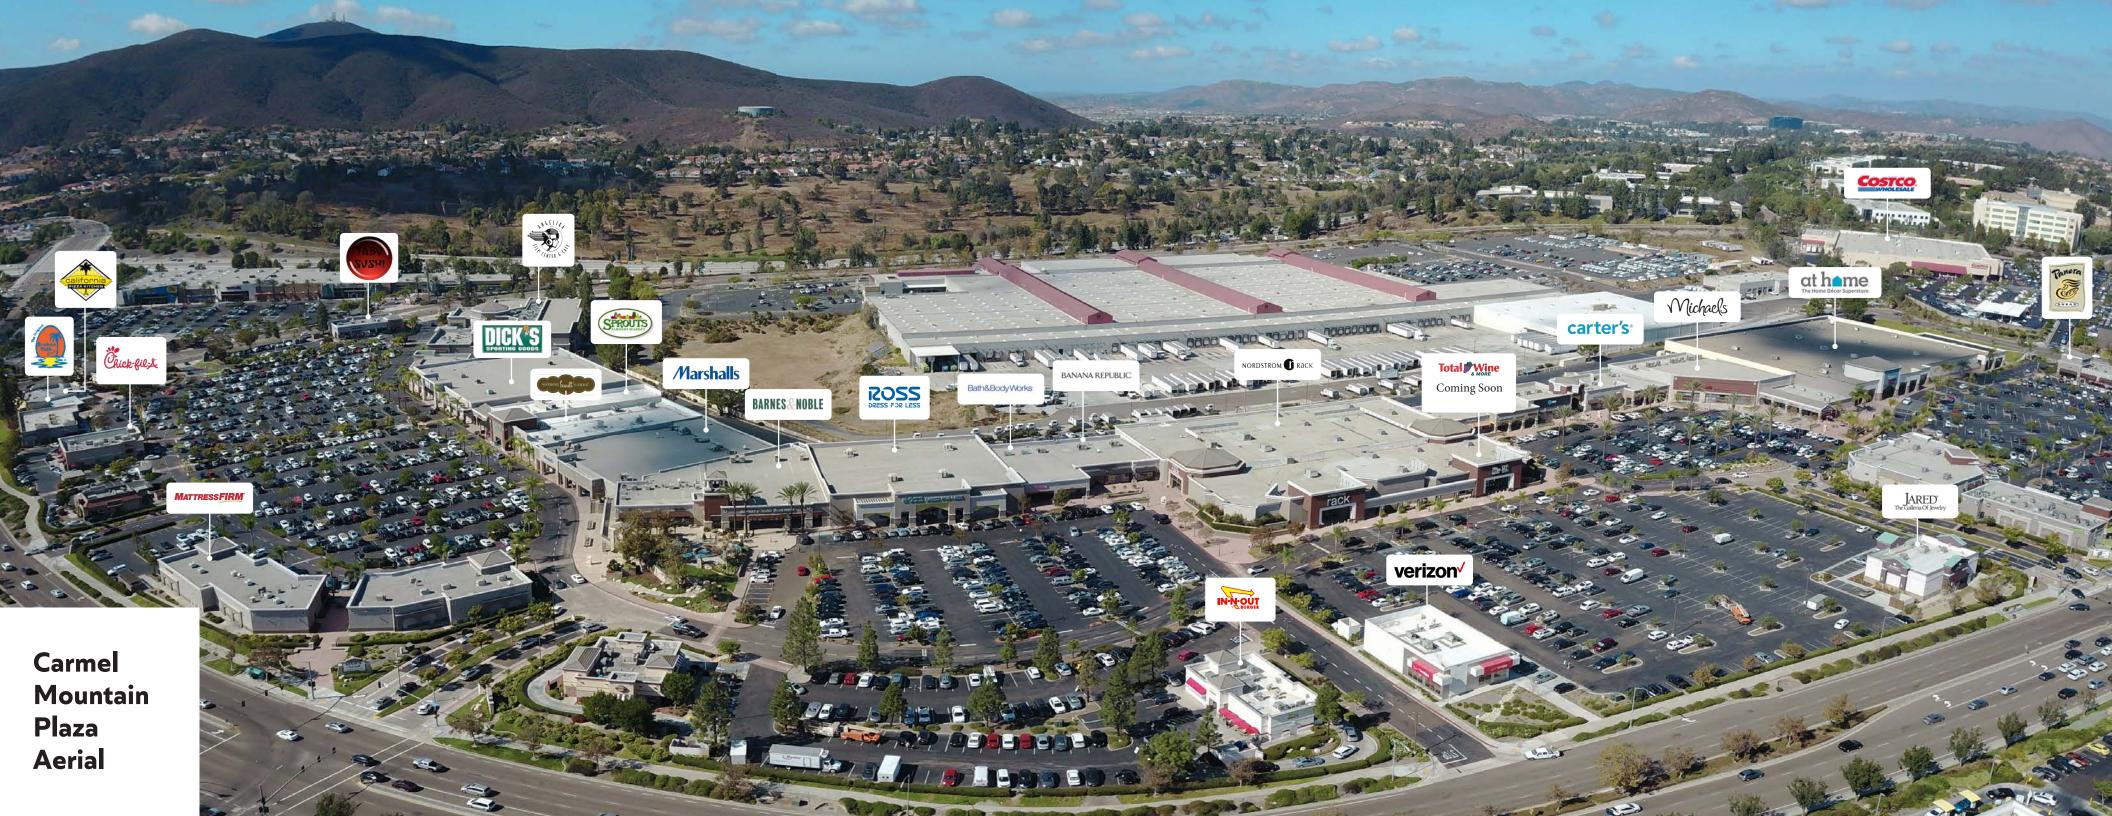

# **Carmel Mountain Plaza**

Shop. Eat. Mingle. Socialize. Indulge.

11940

**3I RETAIL INSITE** 

### Carmel Mountain Plaza.

Carmel Mountain Plaza is a dominant retail shopping center in North County located in the main retail thoroughfare serving the upscale communities of Rancho Penasquitos, Carmel Mountain, Poway and Rancho Bernardo. The area boasts average incomes of over \$129,000 and is home to some of the most affluent communities in San Diego County. There are established retail volumes throughout the center. The daily traffic counts on Carmel Mountain Road exceed 34,000 cars per day.

This premier power center on the Interstate 15 corridor features national and regional tenants such as Dick's Sporting Goods, Nordstrom Rack,bBarnes & Noble, Marshalls, Michaels, Ross, Sprouts, Angelika Film Center, and a host of other restaurants and specialty retailers.

### Property Highlights.

- Dominant retail shopping center in North County
- Affluent demographics and solid family
  households
- Established retail volumes throughout the center
- Under served market for restaurants
- Carmel Mountain Rd: 34,578 ADT
- Rancho Carmel Dr: 16,100 ADT
- I-15: 226,000 ADT