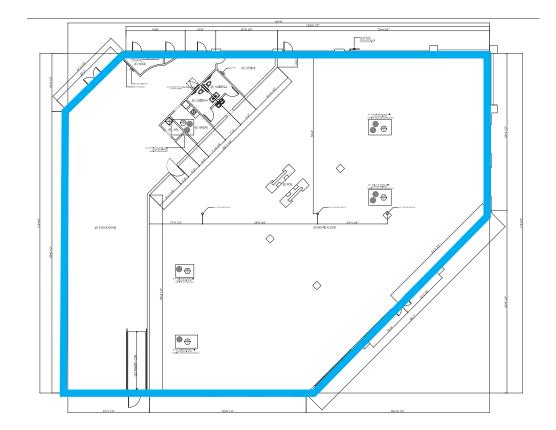

## Availability.

Suite 122 · 1,627 sf Suite 124 · 2,441 sf

> EXIT CORRIDOR - 400A, 120/208V MA ELECTRIC PANEL DEMISING WALL (TYPICAL) SUITE 122 1,627 SF ALUM/GLASS-

SUITE 122

SUITE 124