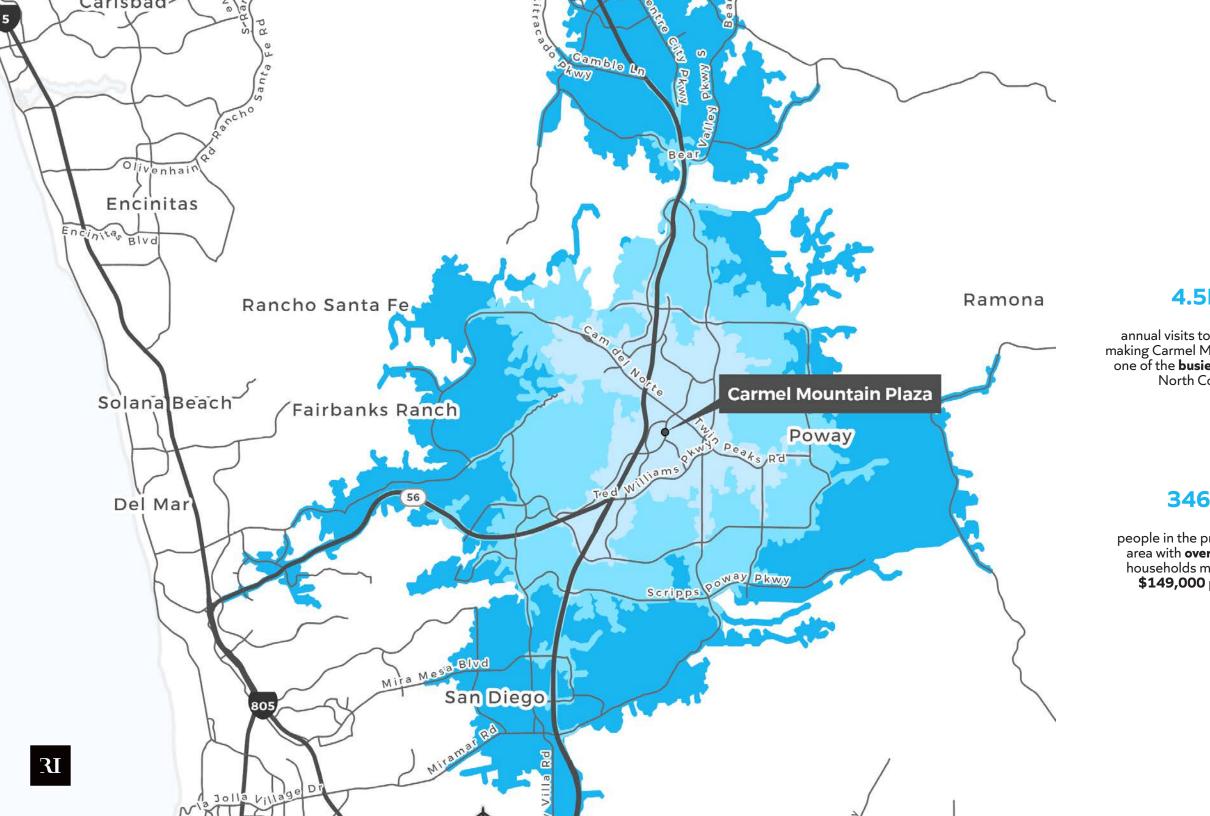

# Area Demographics.

|                                                                              |                                                    | 7 MINUTES                                                                                       | 10 MINUTES | 15 MINUTES                                                                  |  |
|------------------------------------------------------------------------------|----------------------------------------------------|-------------------------------------------------------------------------------------------------|------------|-----------------------------------------------------------------------------|--|
| 5M                                                                           | Total Population                                   | 53,448                                                                                          | 174,103    | 364,735                                                                     |  |
| to the center,<br>I Mountain Plaza<br>I <b>siest centers</b> in<br>County    | Average Household Income                           | \$133,725                                                                                       | \$147,555  | \$149,282                                                                   |  |
|                                                                              | Total Households                                   | 20,057                                                                                          | 61,737     | 124,161                                                                     |  |
| 6K                                                                           | Daytime Population                                 | 48,381                                                                                          | 154,167    | 346,367                                                                     |  |
| e primary trade<br><b>ver 124,000</b><br>5 making over<br><b>00</b> per year | Median Age                                         | 38.5                                                                                            | 39.1       | 38.7                                                                        |  |
|                                                                              | <b>48K</b>                                         | 59%                                                                                             |            | Analytics                                                                   |  |
|                                                                              | daytime employees within<br>five minute drive time | of the population in the<br>immediate trade area has<br>earned a bachelor's degree<br>or higher |            | mobile data shows<br>consistent traffic at the<br>center throughout the day |  |