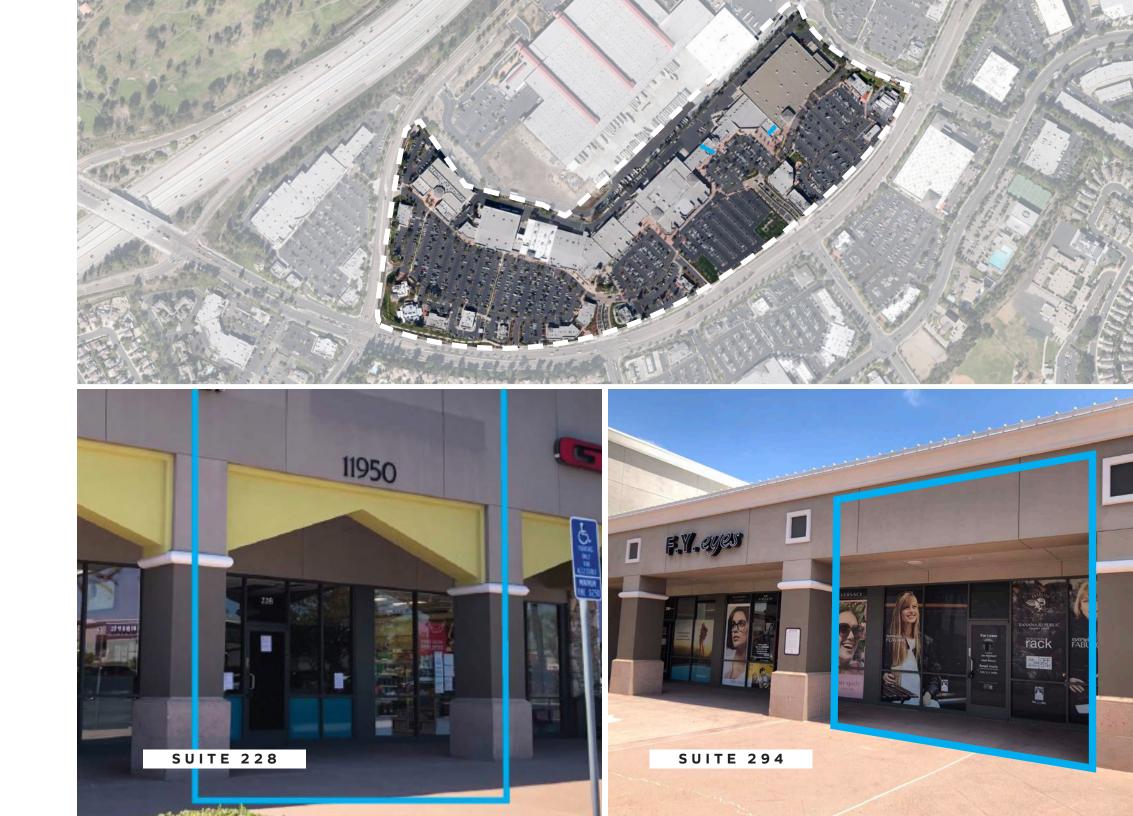

| 268   | Fish District              | ±1,800 | 1940A | Nordstrom Rack                  | ±39,047  |

## Availability.

Suite 122 · 1,627 sf Suite 124 · 2,441 sf

> EXIT CORRIDOR - 400A, 120/208V MA ELECTRIC PANEL DEMISING WALL (TYPICAL) SUITE 122 1,627 SF ALUM/GLASS-

SUITE 122



SUITE 124



# Availability.

Suite 228 · 900 sf Suite 294 · 1,200 sf









# Availability.

Suite 12004 · 14,289 sf

SUITE 12004







# Area Demographics.

|                                                                              |                                                    | 7 MINUTES                                                                                       | 10 MINUTES | 15 MINUTES                                                                  |  |
|------------------------------------------------------------------------------|----------------------------------------------------|-------------------------------------------------------------------------------------------------|------------|-----------------------------------------------------------------------------|--|
| 5M