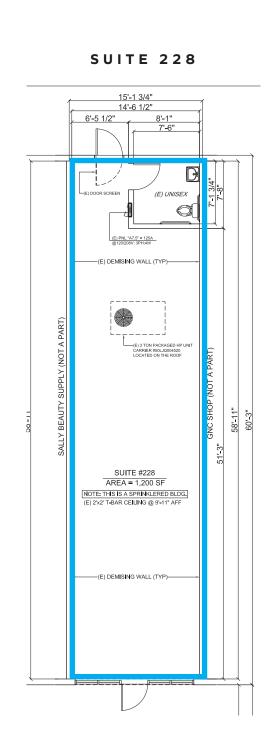

| 268   | Fish District              | ±1,800 | 1940A | Nordstrom Rack                  | ±39,047  |

## Availability.

Suite 122 · 1,627 sf Suite 124 · 2,441 sf

> EXIT CORRIDOR - 400A, 120/208V MA ELECTRIC PANEL DEMISING WALL (TYPICAL) SUITE 122 1,627 SF ALUM/GLASS-

SUITE 122



SUITE 124



# Availability.

Suite 228 · 900 sf Suite 294 · 1,200 sf









# Availability.

Suite 12004 · 14,289 sf

SUITE 12004







# Area Demographics.

|                                                                              |                                                    | 7 MINUTES                                                                                       | 10 MINUTES | 15 MINUTES                                                                  |  |
|------------------------------------------------------------------------------|----------------------------------------------------|-------------------------------------------------------------------------------------------------|------------|-----------------------------------------------------------------------------|--|
| 5M