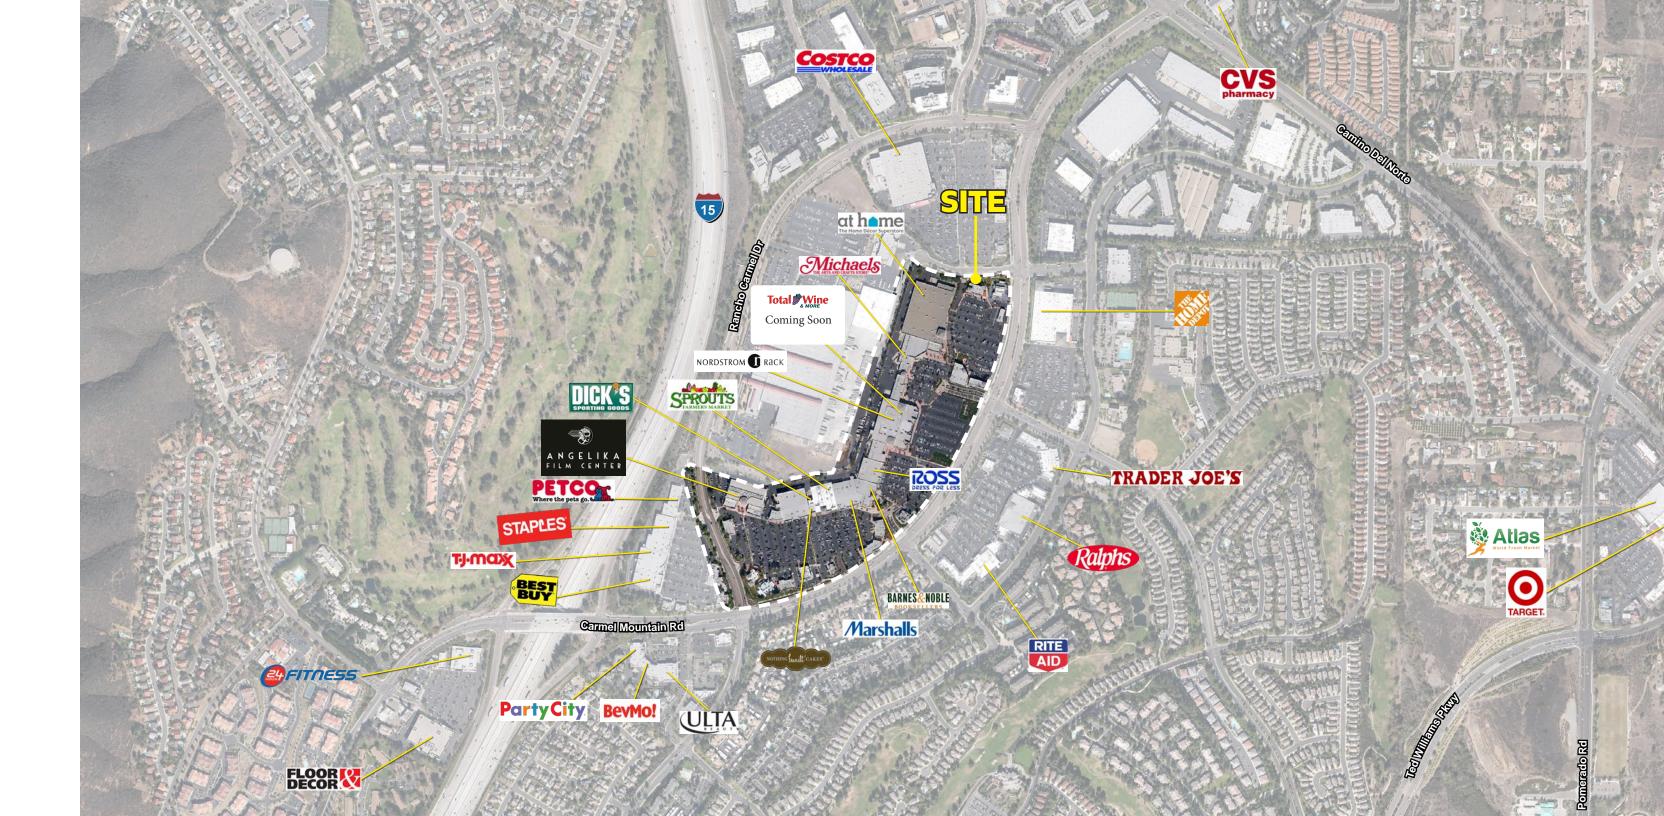

### Carmel Mountain Plaza.

Carmel Mountain Plaza is a dominant retail shopping center in North County located in the main retail thoroughfare serving the upscale communities of Rancho Penasquitos, Carmel Mountain, Poway and Rancho Bernardo. The area boasts average incomes of over \$129,000 and is home to some of the most affluent communities in San Diego County. There are established retail volumes throughout the center. The daily traffic counts on Carmel Mountain Road exceed 34,000 cars per day.

This premier power center on the Interstate 15 corridor features national and regional tenants such as Dick's Sporting Goods, Nordstrom Rack,bBarnes & Noble, Marshalls, Michaels, Ross, Sprouts, Angelika Film Center, and a host of other restaurants and specialty retailers.

### Property Highlights.

- Dominant retail shopping center in North County
- Affluent demographics and solid family
  households
- Established retail volumes throughout the center
- Under served market for restaurants
- Carmel Mountain Rd: 34,578 ADT
- Rancho Carmel Dr: 16,100 ADT
- I-15: 226,000 ADT