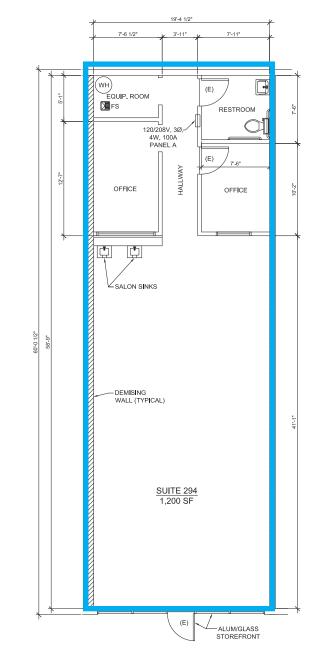

| 268   | Fish District              | ±1,800 | 1940A | Nordstrom Rack                  | ±39,047  |

## Availability.

Suite 122 · 1,627 sf Suite 124 · 2,441 sf

> EXIT CORRIDOR - 400A, 120/208V MA ELECTRIC PANEL DEMISING WALL (TYPICAL) SUITE 122 1,627 SF ALUM/GLASS-

SUITE 122



SUITE 124



# Availability.

Suite 228 · 900 sf Suite 294 · 1,200 sf









# Availability.

Suite 12004 · 14,289 sf

SUITE 12004







# Area Demographics.

|                                                                              |                                                    | 7 MINUTES                                                                                       | 10 MINUTES | 15 MINUTES                                                                  |  |
|------------------------------------------------------------------------------|----------------------------------------------------|-------------------------------------------------------------------------------------------------|------------|-----------------------------------------------------------------------------|--|
| 5M