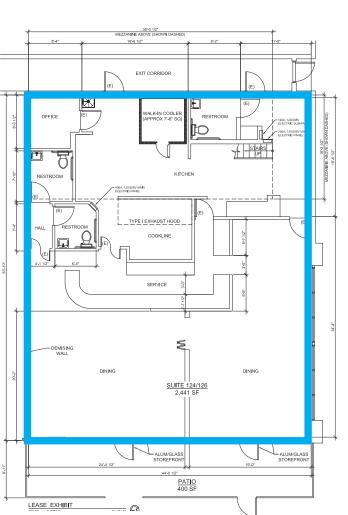

## Availability.

Suite 122 · 1,627 sf Suite 124 · 2,441 sf

> EXIT CORRIDOR - 400A, 120/208V MA ELECTRIC PANEL DEMISING WALL (TYPICAL) SUITE 122 1,627 SF ALUM/GLASS-

SUITE 122

SUITE 124