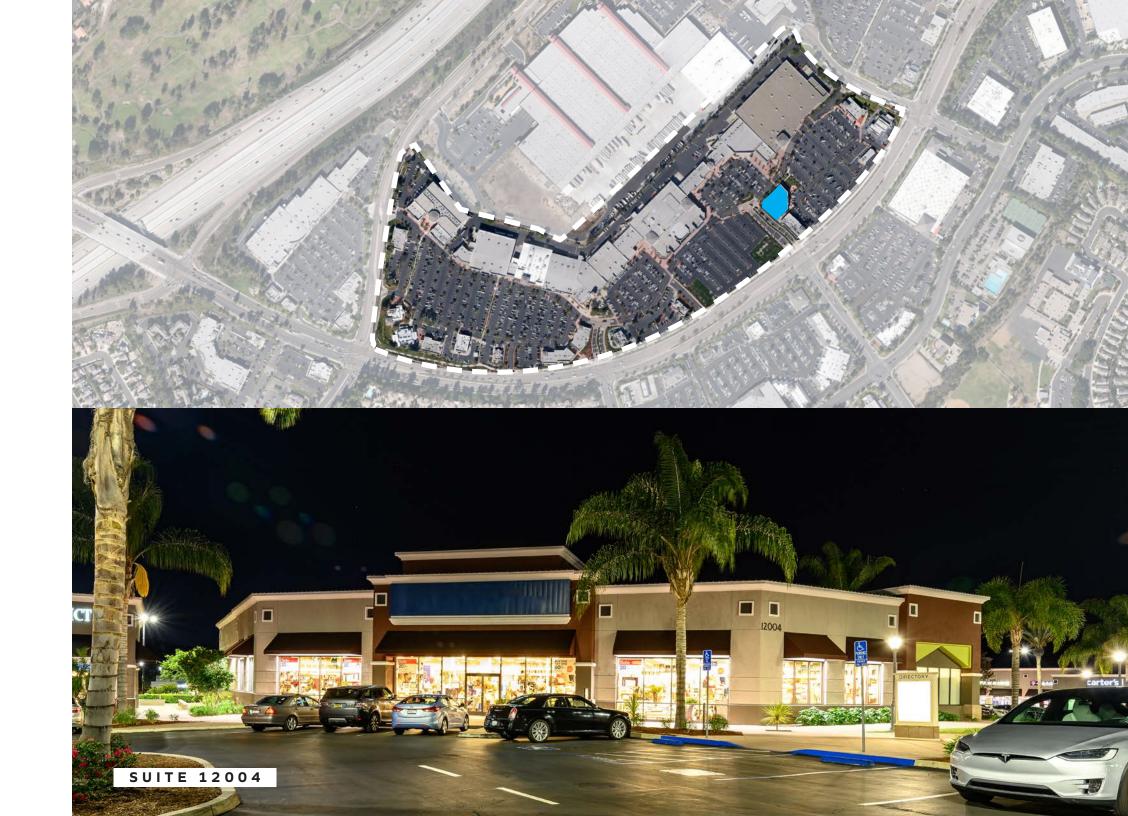

| 268   | Fish District              | ±1,800 | 1940A | Nordstrom Rack                  | ±39,047  |

## Availability.

Suite 122 · 1,627 sf Suite 124 · 2,441 sf

> EXIT CORRIDOR - 400A, 120/208V MA ELECTRIC PANEL DEMISING WALL (TYPICAL) SUITE 122 1,627 SF ALUM/GLASS-

SUITE 122



SUITE 124



# Availability.

Suite 228 · 900 sf Suite 294 · 1,200 sf









# Availability.

Suite 12004 · 14,289 sf

SUITE 12004







# Area Demographics.

|                                                                              |                                                    | 7 MINUTES                                                                                       | 10 MINUTES | 15 MINUTES                                                                  |  |
|------------------------------------------------------------------------------|----------------------------------------------------|-------------------------------------------------------------------------------------------------|------------|-----------------------------------------------------------------------------|--|
| 5M                                                                           | Total Population