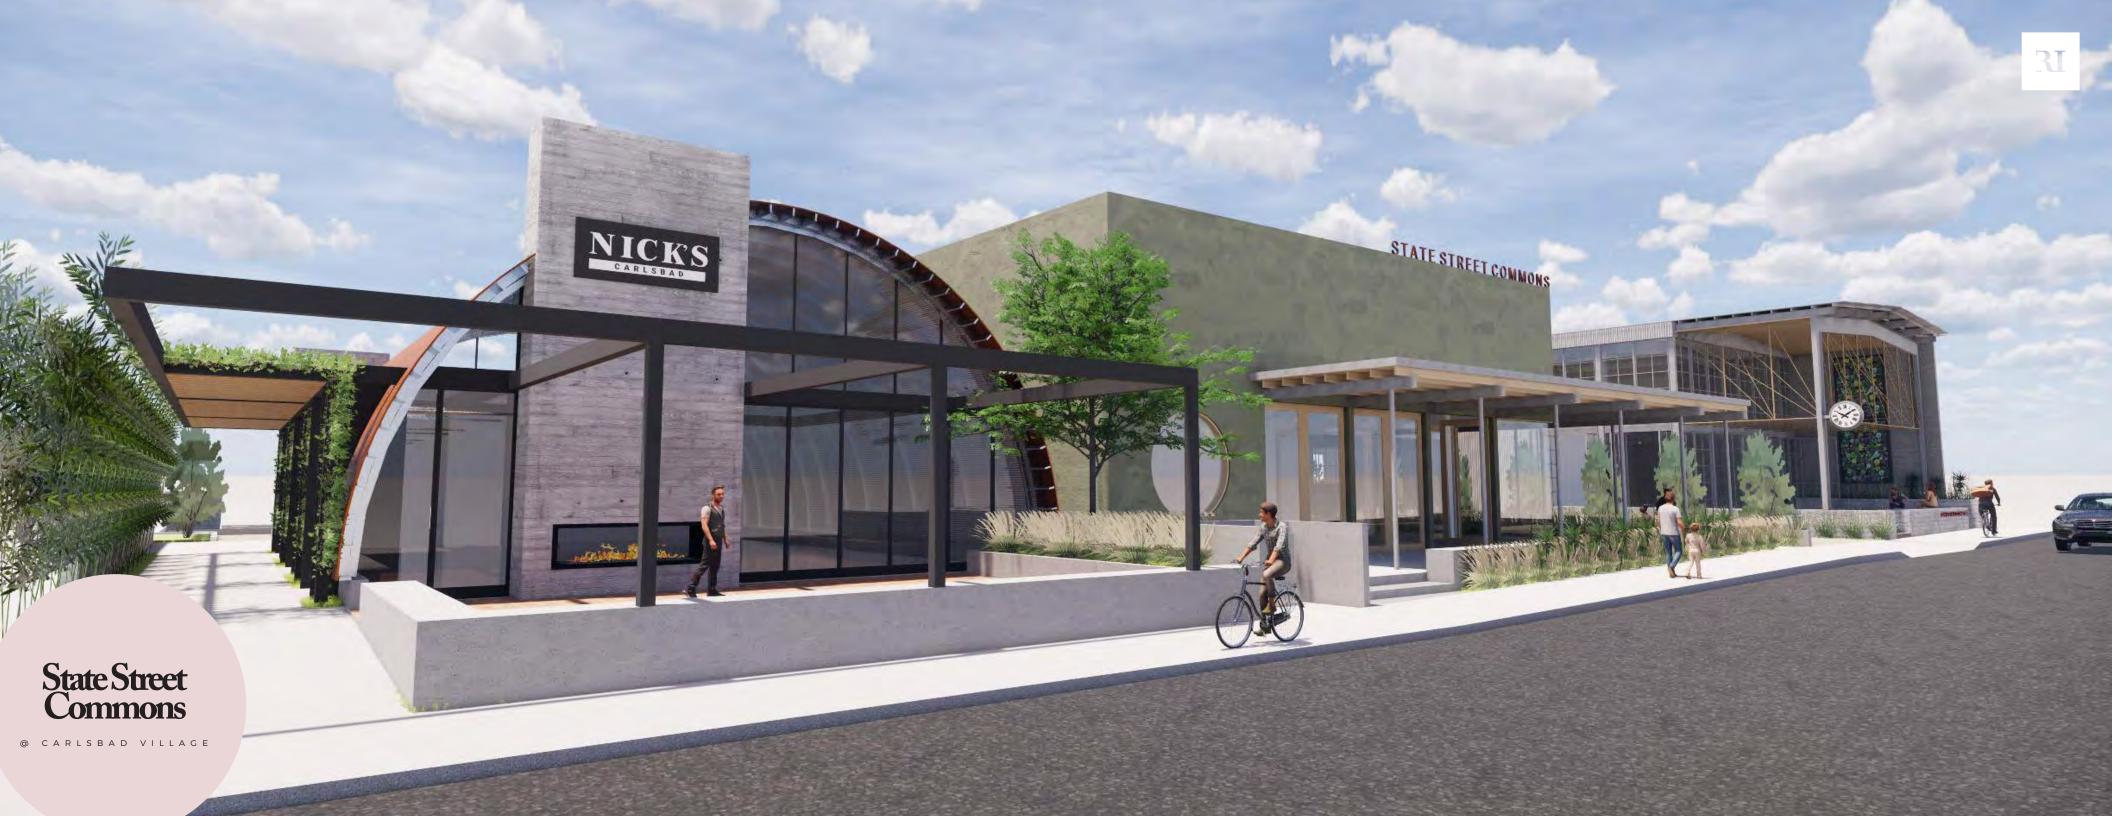

#### PROPERTY HIGHLIGHTS

- Anchor tenant Warner Brothers Entertainment (WB Games), occupying 13,500 SF of the property
- Ownership will be creating a new storefront and facade along with updates to the building but still keeping the historic architecture and feel
- Onsite parking, 36 parking stalls and 18 bike stalls
- Under construction, estimated delivery Q4 2020
- Located next to Campfire, Park 101, Barrel Republic, Pizza Port, Choice Super Food + Juicery, and Shore House Kitchen, Fresco Trattoria + Bar
- Within close proximity to the beach and Carlsbad Village Train Station