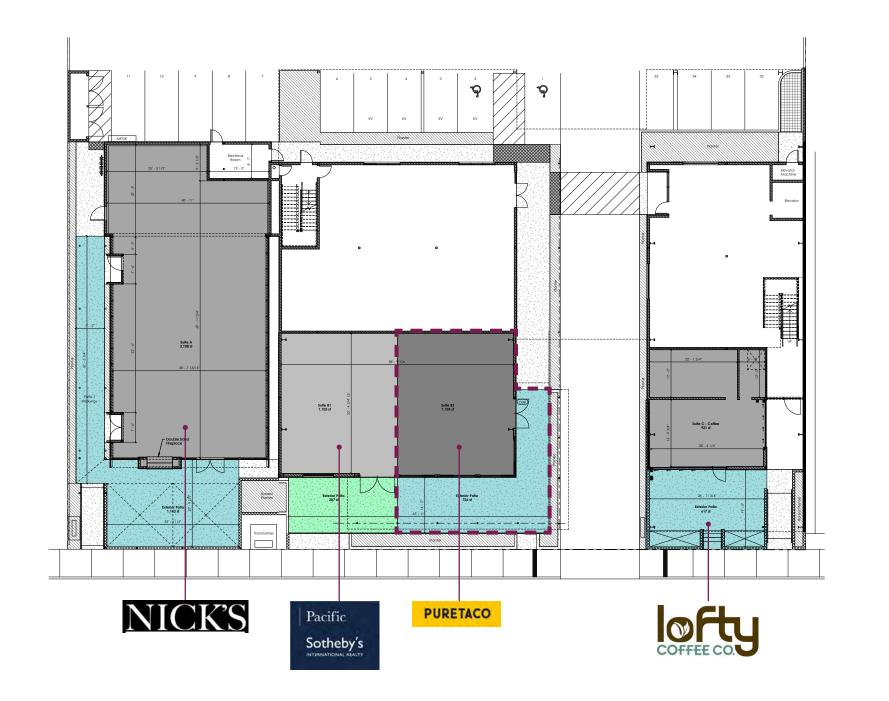

front and facade along with updates to the building but still keeping the historic architecture and feel
- Onsite parking, 36 parking stalls and 18 bike stalls
- Under construction, estimated delivery Q4 2020
- Located next to Campfire, Park 101, Barrel Republic, Pizza Port, Choice Super Food + Juicery, and Shore House Kitchen, Fresco Trattoria + Bar
- Within close proximity to the beach and Carlsbad Village Train Station



### MEET YOUR NEIGHBORS



























## DEMOGRAPHICS

## 3-mile radius

| Population               | 70,888   |
|--------------------------|----------|
| Average Household Income | \$95,714 |
| Households               | 28,975   |
| Median Household Income  | \$67,003 |
| Daytime Population       | 68,882   |
| Median Age               | 38.5     |











# State Street Commons

@ CARLSBAD VILLAGE

CHRIS HODGMAN

949.284.0223 chodgman@retailinsite.net MATT MOSER

858.523.2096 mmoser@retailinsite.net



RETAIL INSITE

HP INVESTORS -