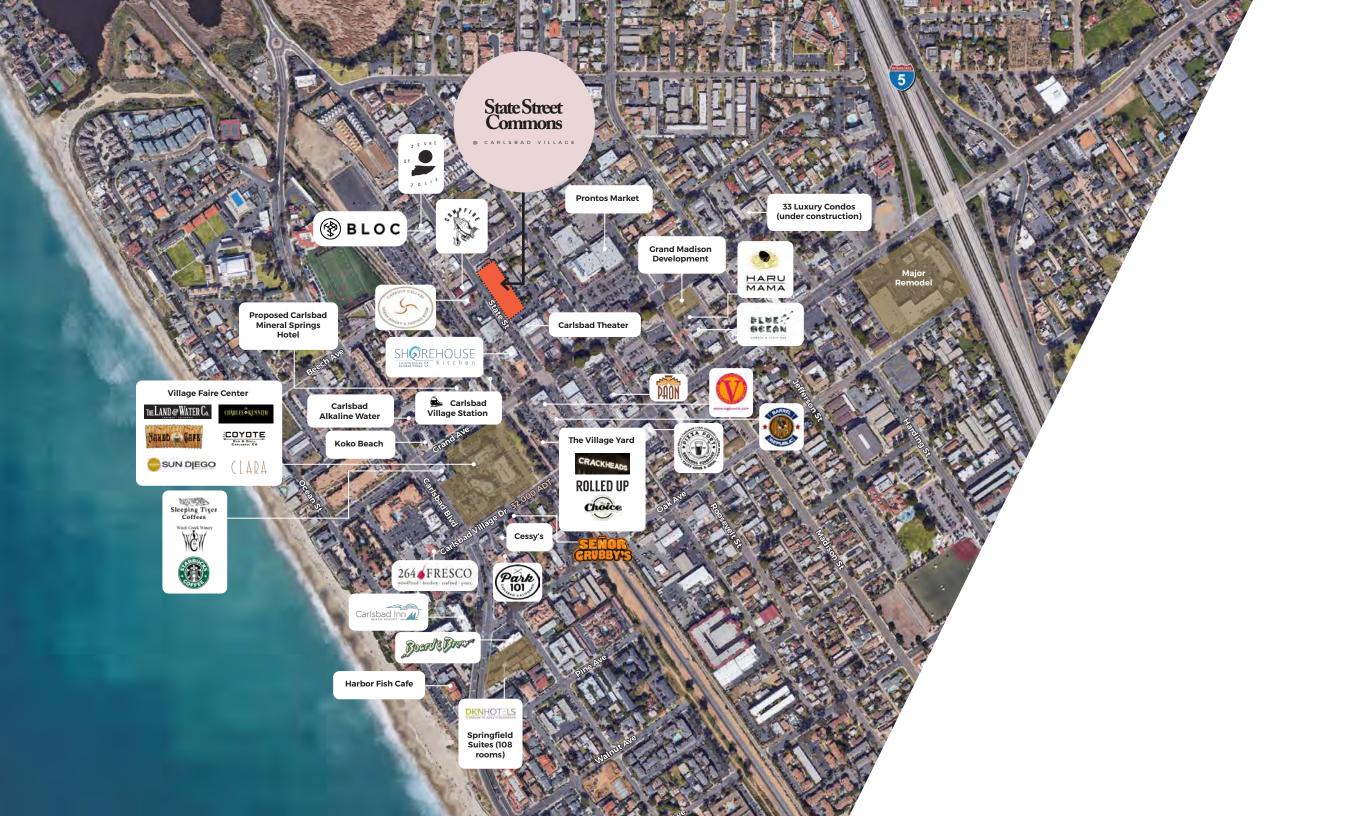

#### PROPERTY HIGHLIGHTS





- Anchor tenant Warner Brothers Entertainment (WB Games), occupying 13,500 SF of the property
- Ownership will be creating a new storefront and facade along with updates to the building but still keeping the historic architecture and feel
- Onsite parking, 36 parking stalls and 18 bike stalls
- Under construction, estimated delivery Q4 2020
- Located next to Campfire, Park 101, Barrel Republic, Pizza Port, Choice Super Food + Juicery, and Shore House Kitchen, Fresco Trattoria + Bar
- Within close proximity to the beach and Carlsbad Village Train Station



### MEET YOUR NEIGHBORS



























## DEMOGRAPHICS

## 3-mile radius

| Population               | 70,888   |
|--------------------------|----------|
| Average Household Income | \$95,714 |
| Households               | 28,975   |
| Median Household Income  | \$67,003 |
| Daytime Population       | 68,882   |
| Median Age               | 38.5     |











# State Street Commons

@ CARLSBAD VILLAGE

CHRIS HODGMAN

949.284.0223 chodgman@retailinsite.net MATT MOSER

858.523.2096 mmoser@retailinsite.net



RETAIL INSITE

HP INVESTORS -