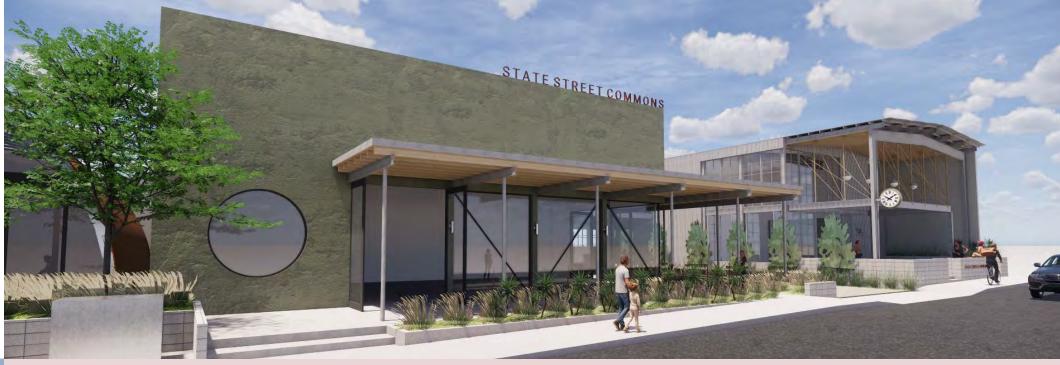

#### PROPERTY HIGHLIGHTS

- Anchor tenant Warner Brothers Entertainment (WB Games), occupying 13,500 SF of the property
- Ownership will be creating a new storefront and facade along with updates to the building but still keeping the historic architecture and feel
- Onsite parking, 36 parking stalls and 18 bike stalls
- Under construction, estimated delivery Q4 2020
- Located next to Campfire, Park 101, Barrel Republic, Pizza Port, Choice Super Food + Juicery, and Shore House Kitchen, Fresco Trattoria + Bar
- Within close proximity to the beach and Carlsbad Village Train Station