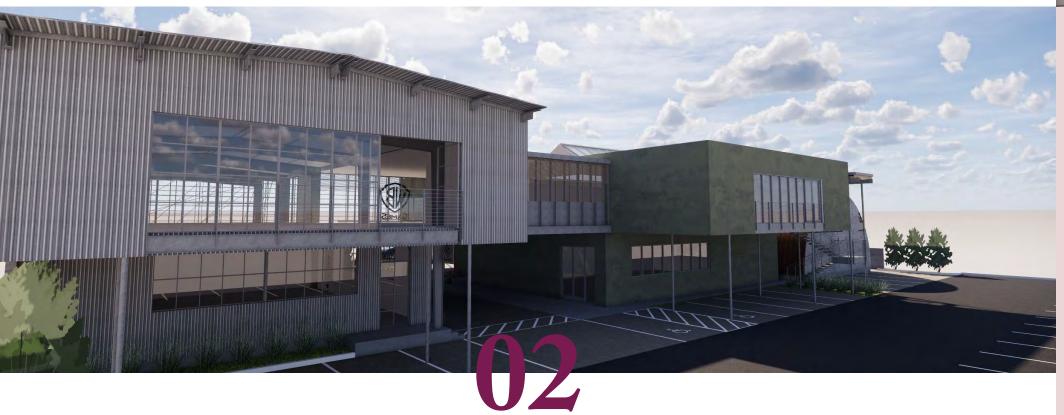

#### PROPERTY HIGHLIGHTS

- Anchor tenant Warner Brothers Entertainment (WB Games), occupying 13,500 SF of the property
- Ownership will be creating a new storefront and facade along with updates to the building but still keeping the historic architecture and feel
- Onsite parking, 36 parking stalls and 18 bike stalls
- Under construction, estimated delivery Q4 2020
- Located next to Campfire, Park 101, Barrel Republic, Pizza Port, Choice Super Food + Juicery, and Shore House Kitchen, Fresco Trattoria + Bar
- Within close proximity to the beach and Carlsbad Village Train Station