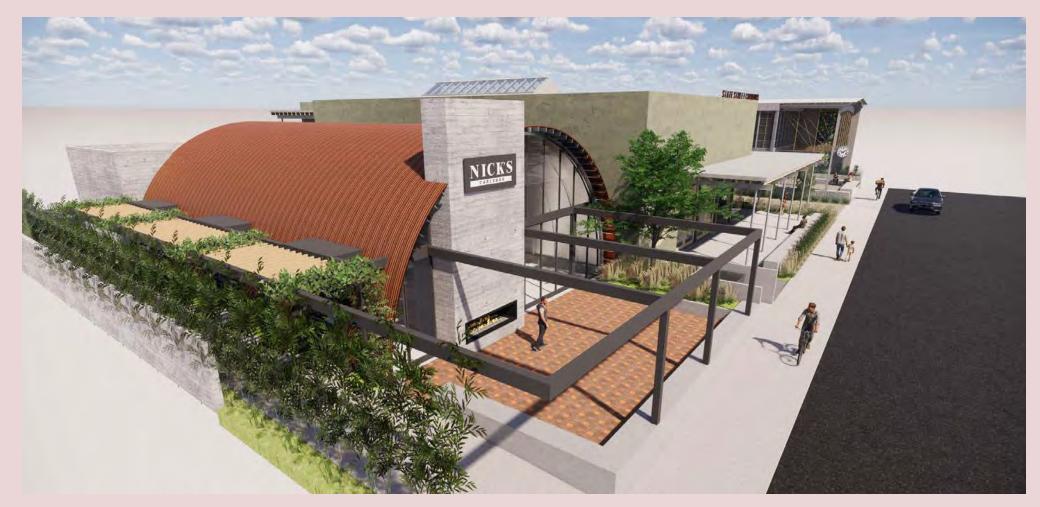

#### PROPERTY HIGHLIGHTS

- Anchor tenant Warner Brothers Entertainment (WB Games), occupying 13,500 SF of the property
- Ownership will be creating a new storefront and facade along with updates to the building but still keeping the historic architecture and feel
- Onsite parking, 36 parking stalls and 18 bike stalls
- Under construction, estimated delivery Q4 2020
- Located next to Campfire, Park 101, Barrel Republic, Pizza Port, Choice Super Food + Juicery, and Shore House Kitchen, Fresco Trattoria + Bar
- Within close proximity to the beach and Carlsbad Village Train Station