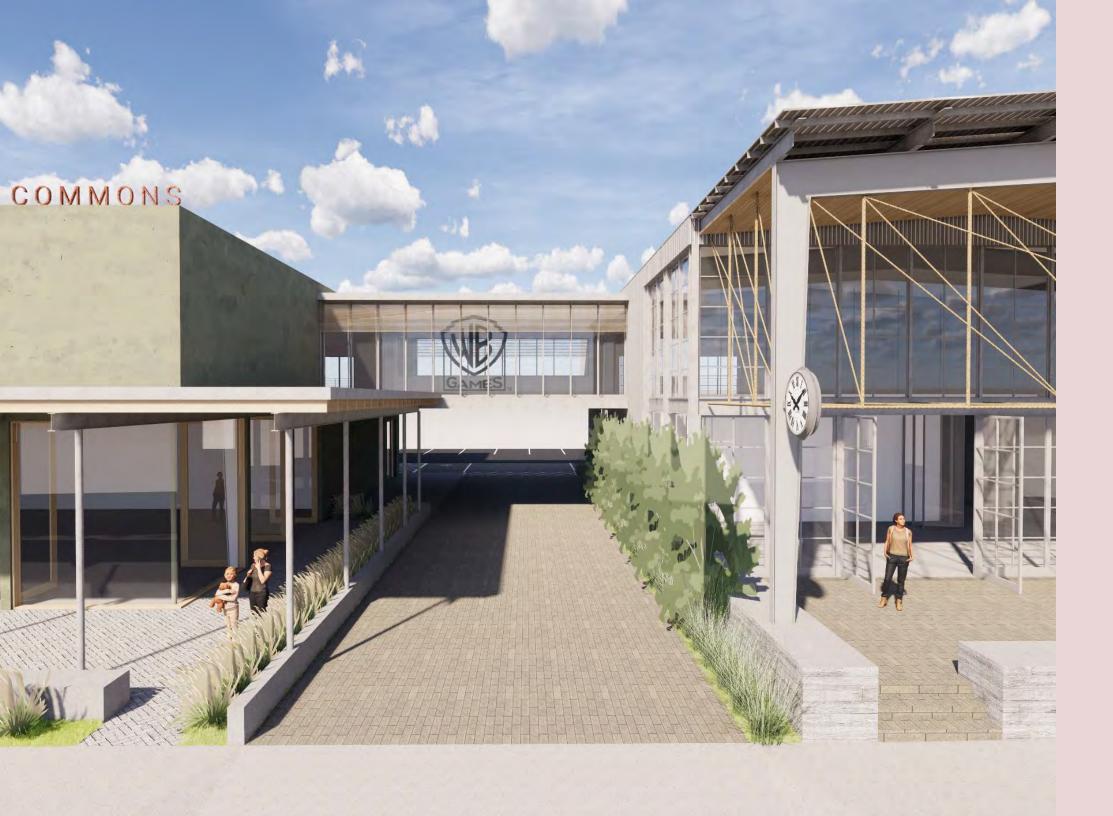

#### PROPERTY HIGHLIGHTS

- Anchor tenant Warner Brothers Entertainment (WB Games), occupying 13,500 SF of the property
- Ownership will be creating a new storefront and facade along with updates to the building but still keeping the historic architecture and feel
- Onsite parking, 36 parking stalls and 18 bike stalls
- Under construction, estimated delivery Q4 2020
- Located next to Campfire, Park 101, Barrel Republic, Pizza Port, Choice Super Food + Juicery, and Shore House Kitchen, Fresco Trattoria + Bar
- Within close proximity to the beach and Carlsbad Village Train Station