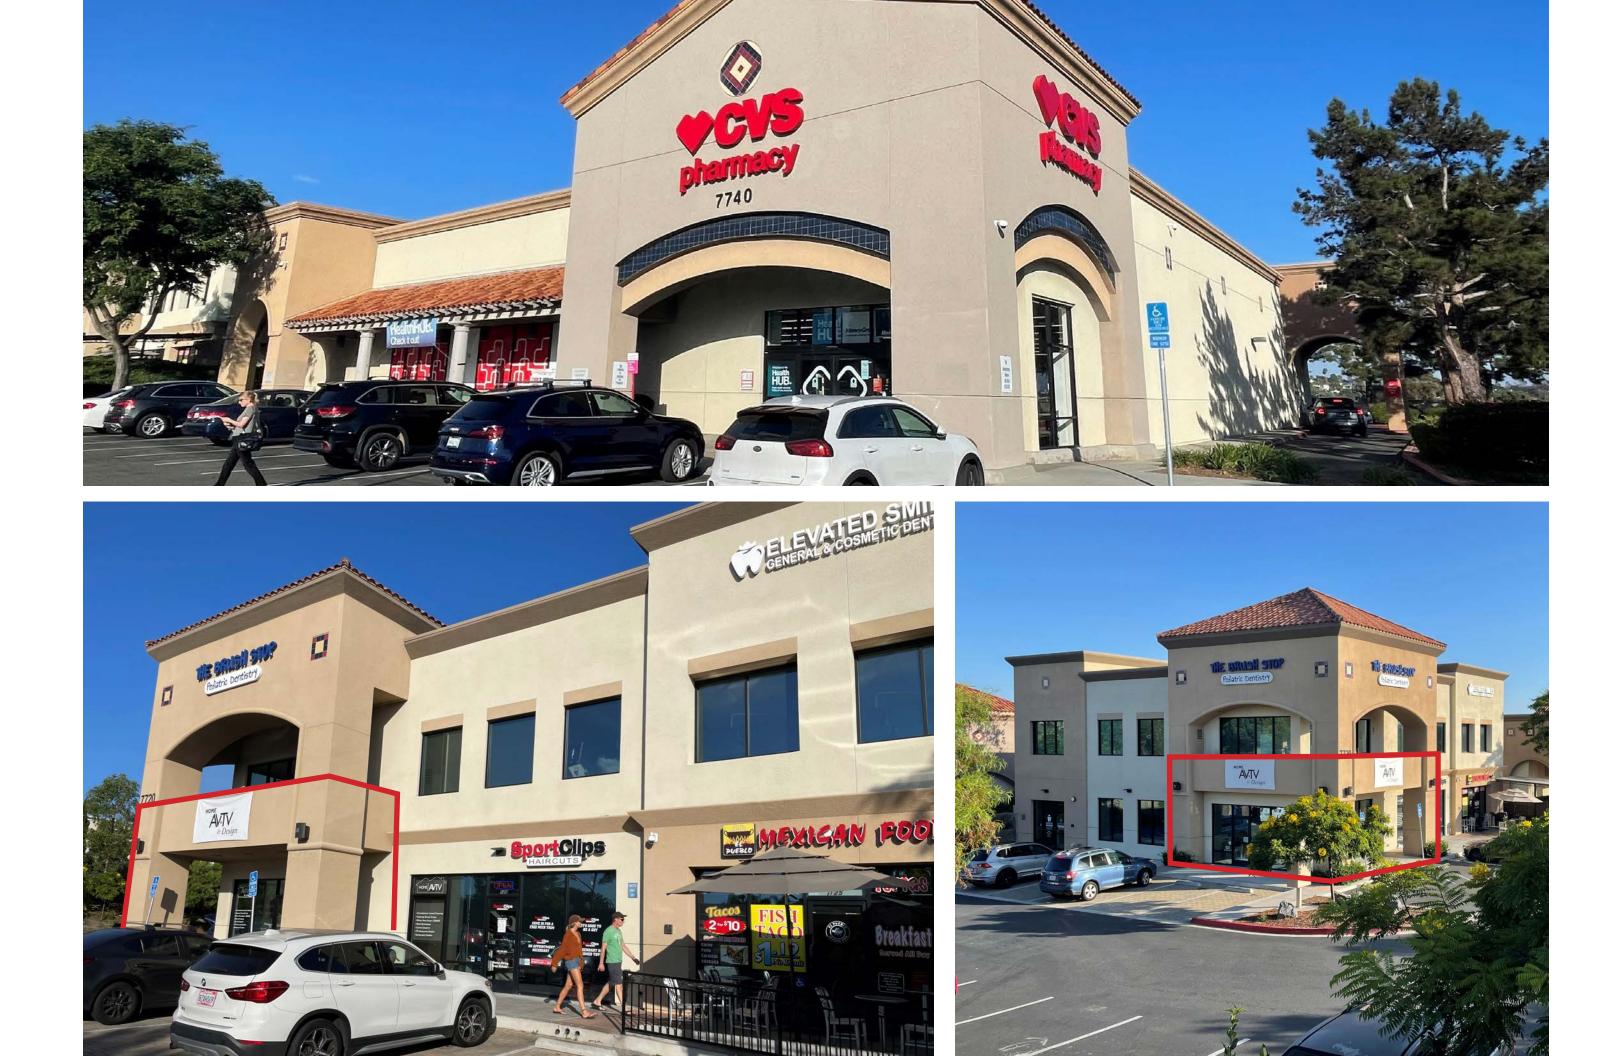

## La Costa @ **Rancho Santa Fe**

7720 RANCHO SANTA FE RD CARLSBAD, CA 92009

#### 7720 RANCHO SANTA FE RD

- 1,822 SF end-cap space with great visibility to lighted intersection
- Adjacent to La Costa Town Square lifestyle shopping center: Cinepolis, Vons, Petco, 24 Hr Fitness, etc.
- Easily accessed by the surrounding neighborhood in La Costa, Carlsbad, and Encinitas
- Highly affluent suburbs consumer base with disposable income