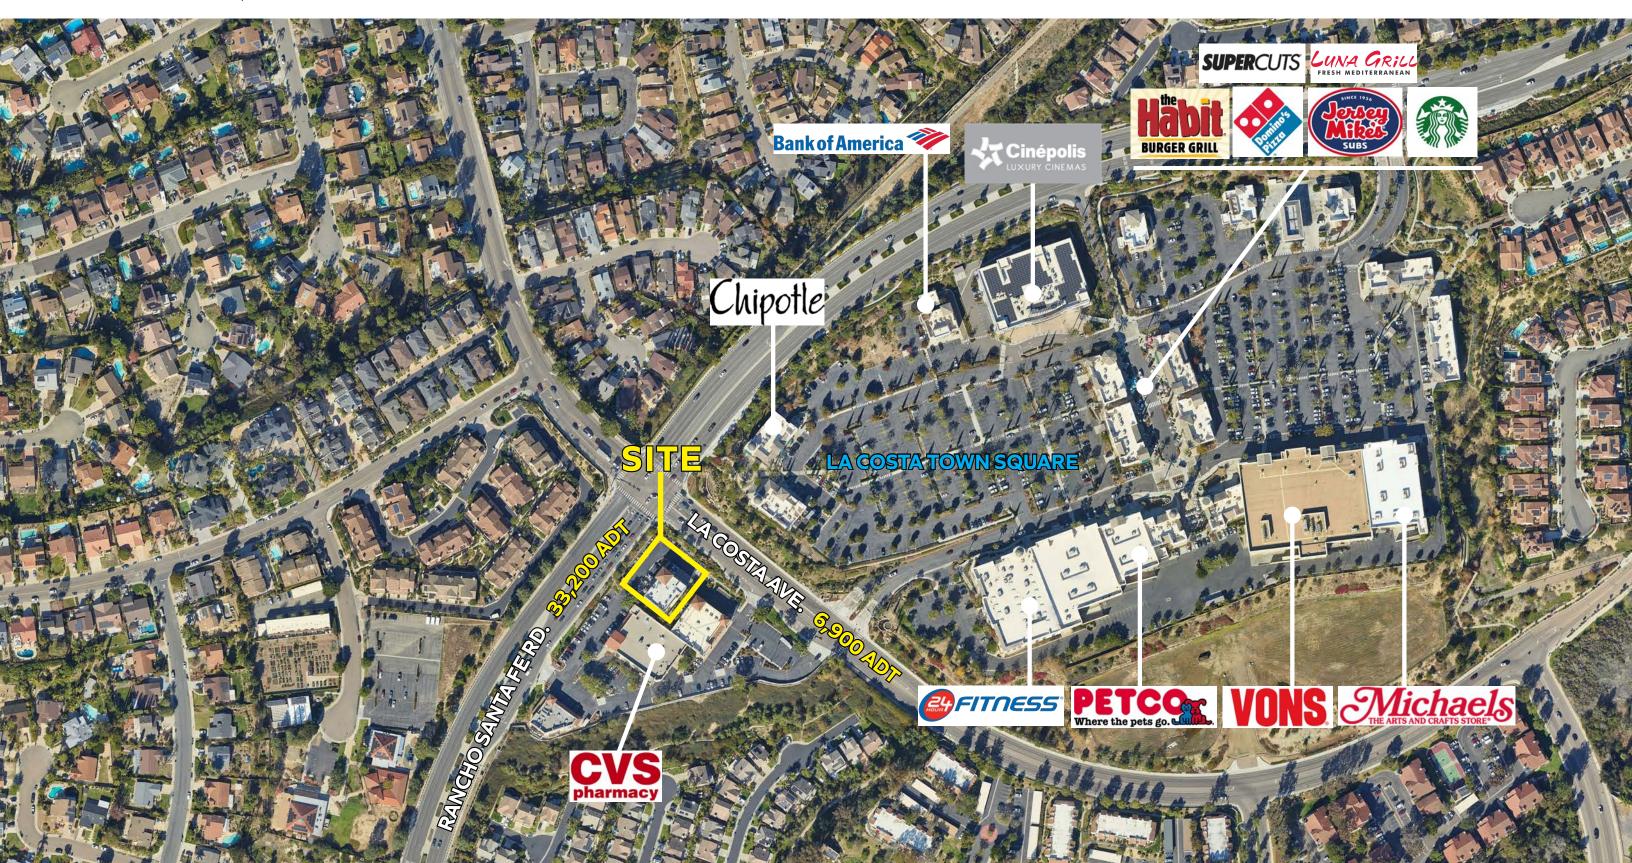

#### Property Highlights & Site Plan

#### 7720 RANCHO SANTA FE RD

- 1,822 SF end-cap space with great visibility to lighted intersection
- Adjacent to La Costa Town Square lifestyle shopping center: Cinepolis, Vons, Petco, 24 Hr Fitness, etc.
- Easily accessed by the surrounding neighborhood in La Costa, Carlsbad, and Encinitas
- Highly affluent suburbs consumer base with disposable income