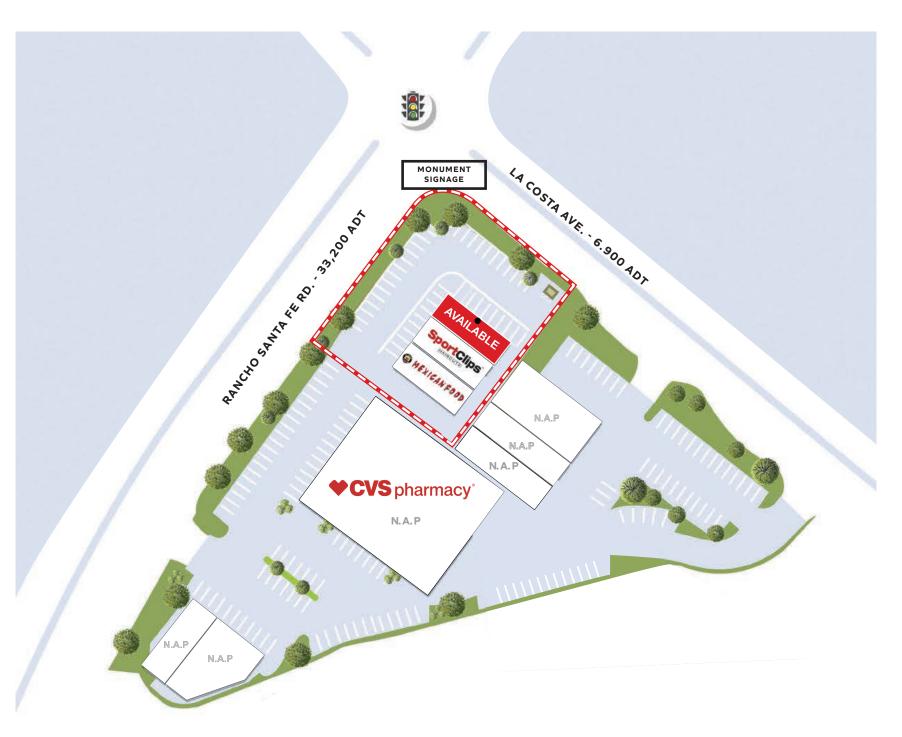

#### Property Highlights & Site Plan

#### 7720 RANCHO SANTA FE RD

- 1,822 SF end-cap space with great visibility to lighted intersection
- Adjacent to La Costa Town Square lifestyle shopping center: Cinepolis, Vons, Petco, 24 Hr Fitness, etc.
- Easily accessed by the surrounding neighborhood in La Costa, Carlsbad, and Encinitas
- Highly affluent suburbs consumer base with disposable income

| FIRST FLOOR            |          |  |
|------------------------|----------|--|
| TENANT                 | SF       |  |
| Available              | 1,822 SF |  |
| Sports Clips           |          |  |
| El Pueblo Mexican Food |          |  |