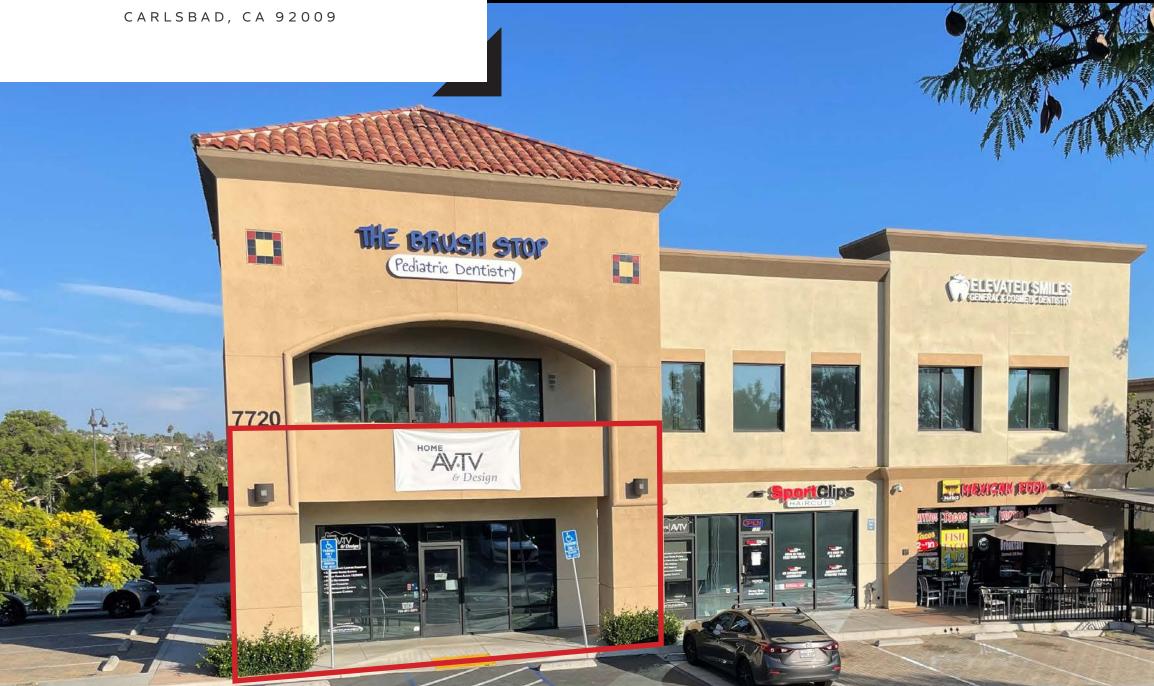

## La Costa @ **Rancho Santa Fe**

7720 RANCHO SANTA FE RD CARLSBAD, CA 92009

#### 7720 RANCHO SANTA FE RD

- 1,822 SF end-cap space with great visibility to lighted intersection
- Adjacent to La Costa Town Square lifestyle shopping center: Cinepolis, Vons, Petco, 24 Hr Fitness, etc.
- Easily accessed by the surrounding neighborhood in La Costa, Carlsbad, and Encinitas
- Highly affluent suburbs consumer base with disposable income

| FIRST FLOOR            |          |  |
|------------------------|----------|--|
| TENANT                 | SF       |  |
| Available              | 1,822 SF |  |
| Sports Clips           |          |  |
| El Pueblo Mexican Food |          |  |